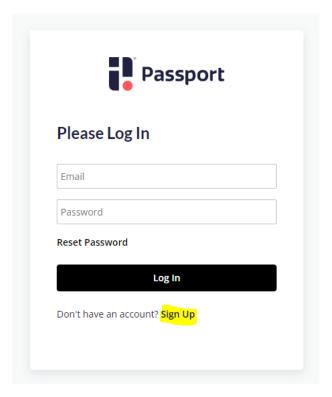

- 1. Go to <a href="https://ossiningny.cmrpay.com/">https://ossiningny.cmrpay.com/</a>
- 2. Click the *Sign Up/Log In Button* and then select the option at the bottom that says *Sign Up*. (All first-time users of the online system must select this.)

- 3. Follow the steps on the screen to create an account with an email and password. Once your account is created, please log in with your created credentials.
- 4. On the Permits Dashboard page, select from the drop-down menu the permit you wish to purchase and click *Start New Permit Application*.