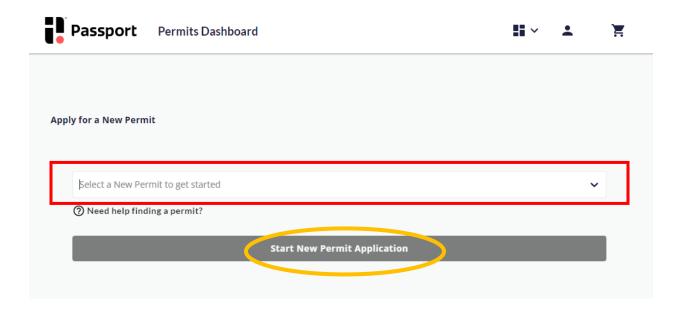

- 3. Follow the steps on the screen to create an account with an email and password. Once your account is created, please log in with your created credentials.
- 4. On the Permits Dashboard page, select from the drop-down menu the permit you wish to purchase and click *Start New Permit Application*.

Daytime permits run from 8 AM – 6 PM. Nighttime permits run from 6 PM – 8 AM 6 Month Night Online \$45 12 Month Daytime Online \$275 12 Month Night Online \$70

- 5. On the next page verify that the selected permit is the desired one and click *Start Applying* and then *Select*.
- 6. Under *Vehicle Info* input your License Plate Number and License Plate State and select *Next*.