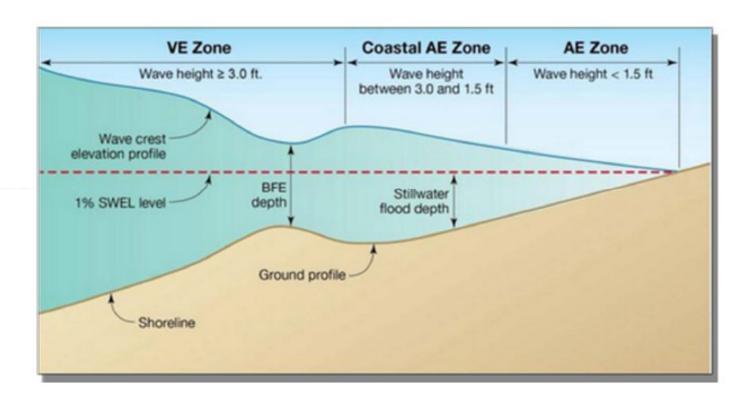

in other areas in the Town of Ossining.

### January/February 2013

- More meetings with FEMA. OBCC Board was present at several of these meetings.
- Building was allowed to reopen because the electrician and Electrical Inspector signed off on Post-Sandy remediation work.
- More meetings with FEMA took place at the building, and members were again asked for documentation of repair (work performed, time spent, and cost).
  - Discussions with FEMA, as well as information collected related to the Town's concerns about potential environmental issues at Harbor Square, caused the Town to look at the future of the existing building and investigate the possibility of a Feasibility Study to determine next steps.

## **Coastal Flood Zones**



CIARCIA ENGINEERING, P.C.

## **Coastal Flood Zones**



# Preliminary Flood Zones



## March/April/May 2013

- Town begins to investigate our responsibility to the residents of Ossining relating to the structures at Louis Engel Park.
- Sought out plans to replace existing storm-damaged stage with a new elevated stage for concerts and other programs.
- Collected information for potential recycling of water from the Spray Park, being sure to keep all planned controls above the flood zone.
- Considered new locations for rest rooms in Engel Park, as existing out-building lies in the flood zone.
- Searched for architects with the appropriate credentials to perform a Feasibility Study on the site that currently houses the Ossining Boat and Canoe Club.

## **June & July 2013**

- Met with OBCC Board to review the updated License Agreement and to an