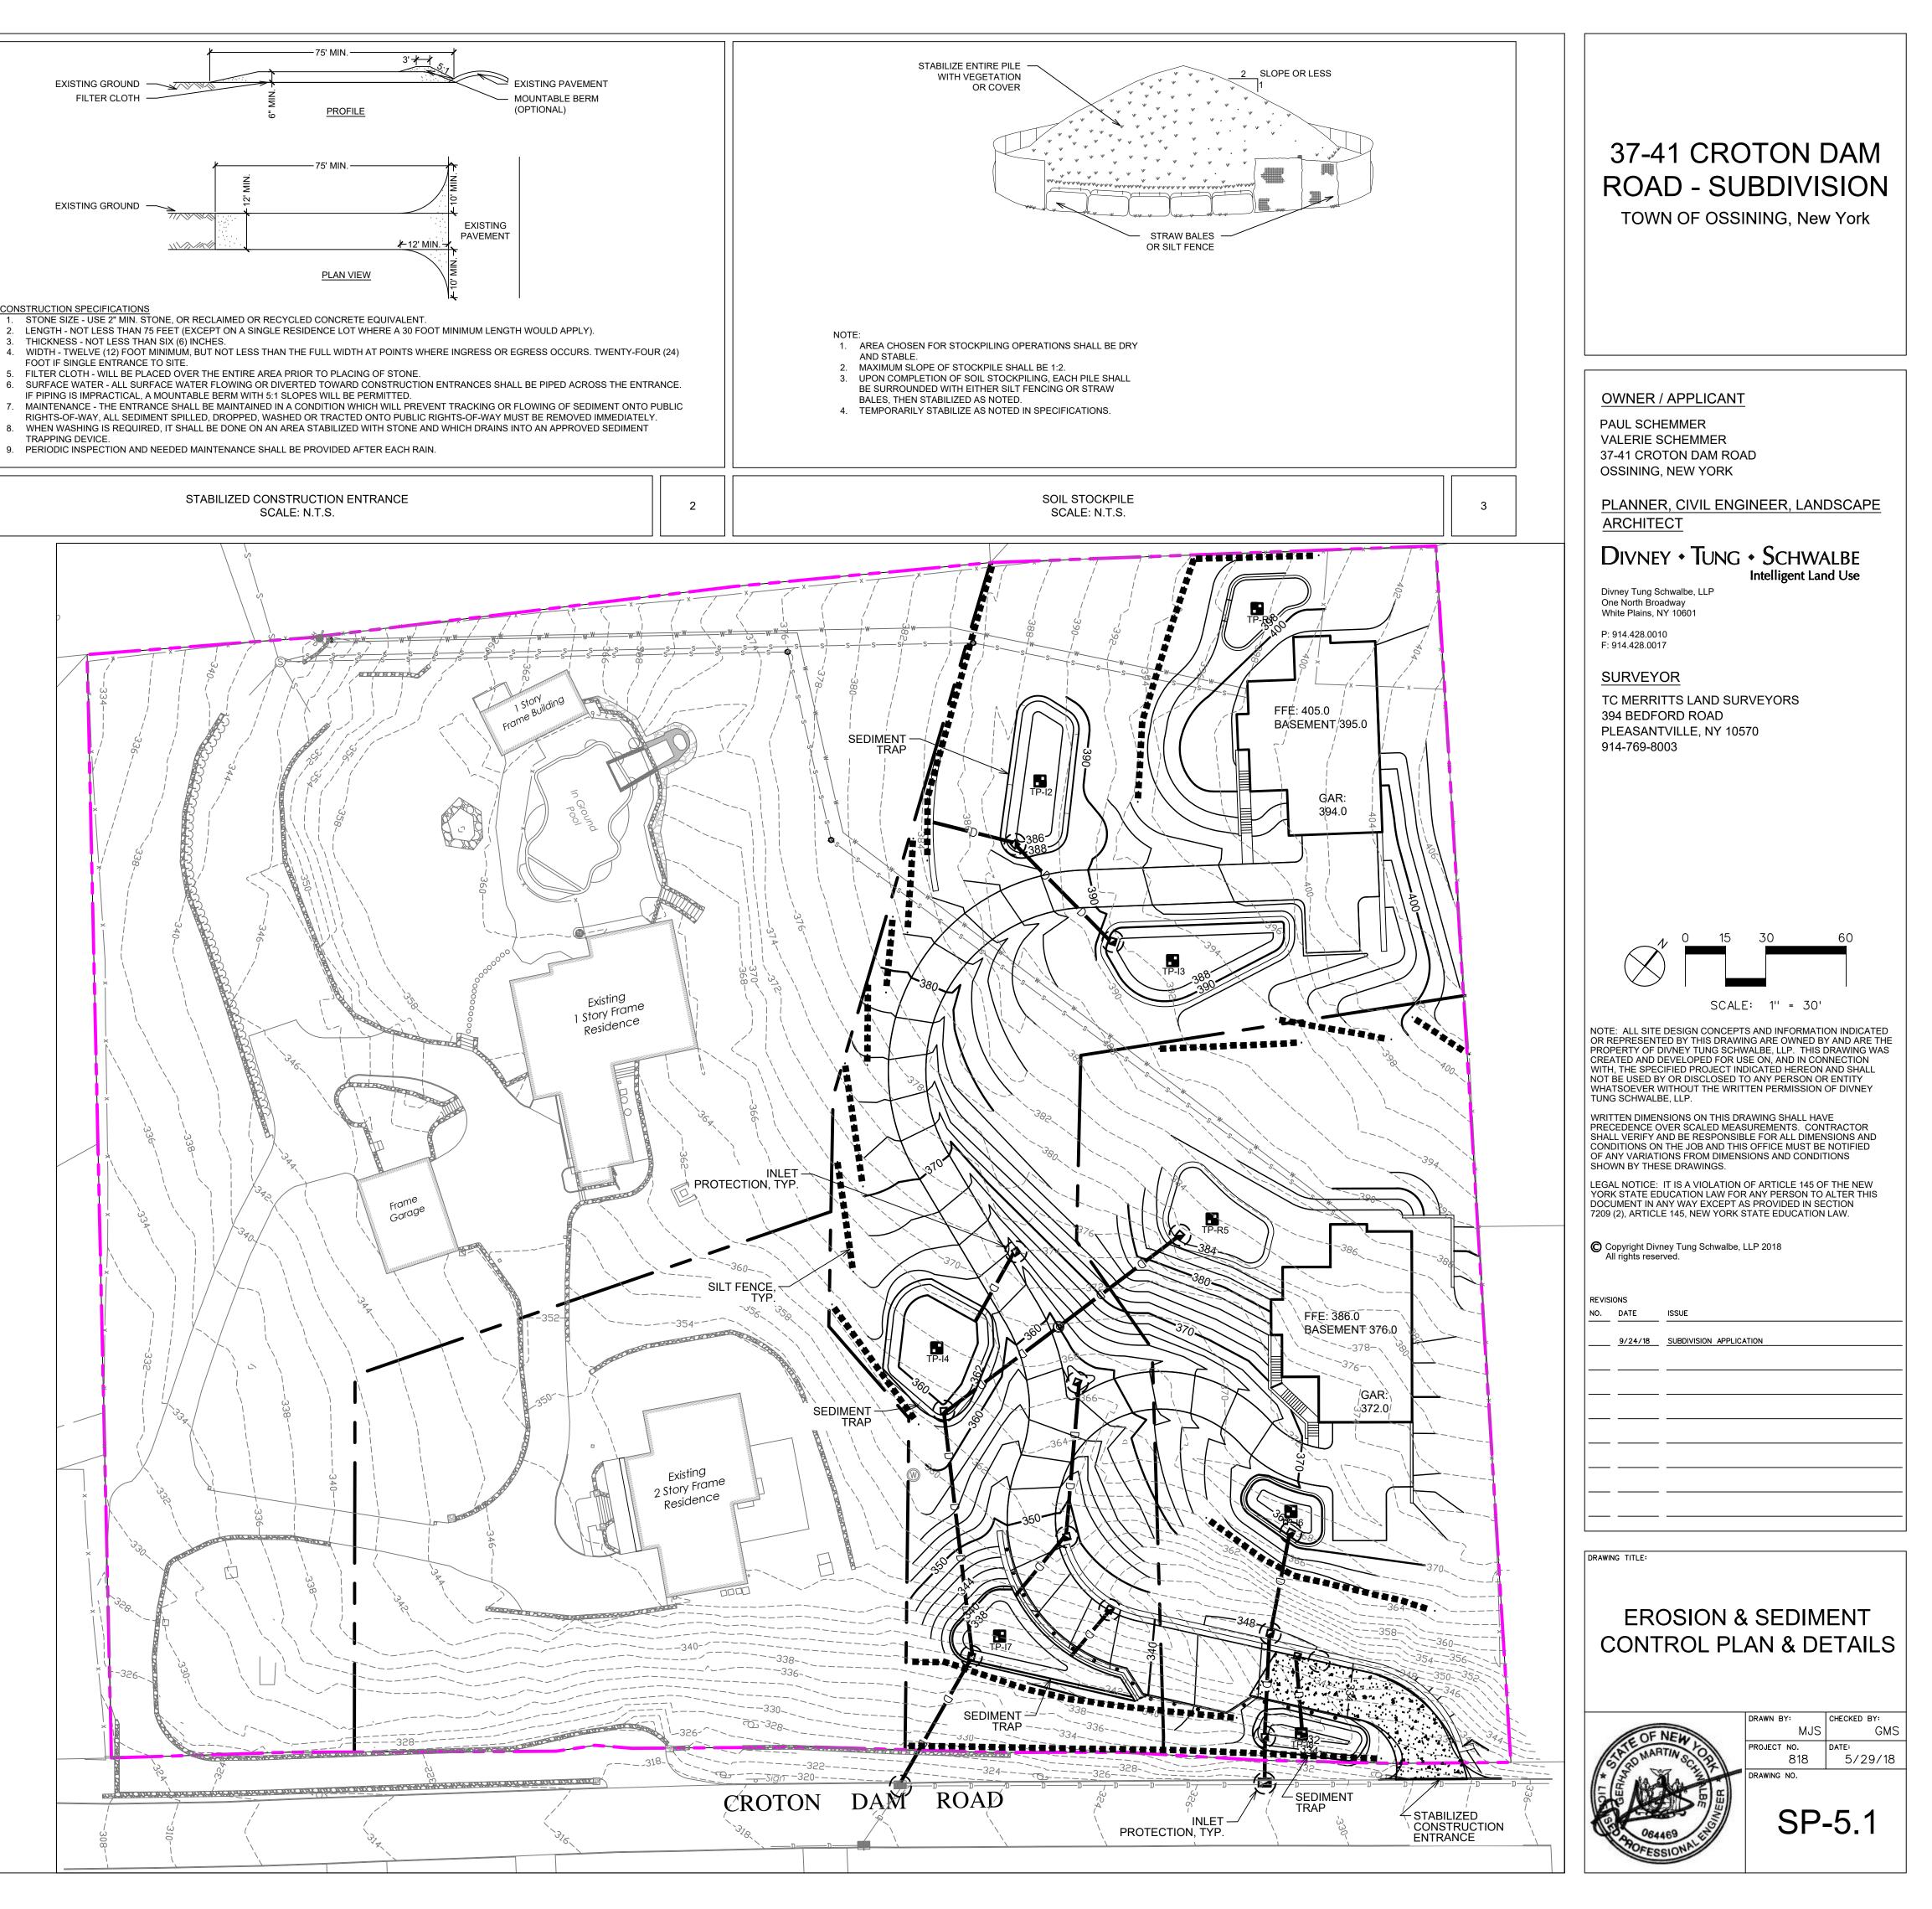

### LIST OF DRAWINGS

| COVER SHEET  |                        |
|--------------|------------------------|
| SP-0.0       | PRELIMINARY SUBDIVISIO |
| SP-1.0       | SITE LAYOUT PLAN       |
| SP-2.0       | SITE ENGINEERING PLAN_ |
| SP-3.1       | LANDSCAPE PLAN         |
| SP-4.1 - 4.2 | SITE DETAILS           |
| SP-5.0       | TREE REMOVAL PLAN      |
| SP-5.1       | EROSION AND SEDIMENT   |
| SP-6.0       | STEEP SLOPES           |
| SP-7.0       | ROAD PROFILES          |
|              | SURVEY                 |

| INARY SUBDIVISION PLAN                | 1" = 30'  |
|---------------------------------------|-----------|
| YOUT PLAN                             | 1" = 30'  |
| GINEERING PLAN                        | 1" = 30'  |
| CAPE PLAN                             | 1" = 30'  |
| TAILS                                 | AS NOTED  |
| EMOVAL PLAN                           | 1" = 30'  |
| N AND SEDIMENT CONTROL PLAN & DETAILS | 1" = 30'  |
| SLOP <u>ES</u>                        | 1'' = 40' |
| PROFILES                              | AS NOTED  |
| {                                     | 1" = 30'  |