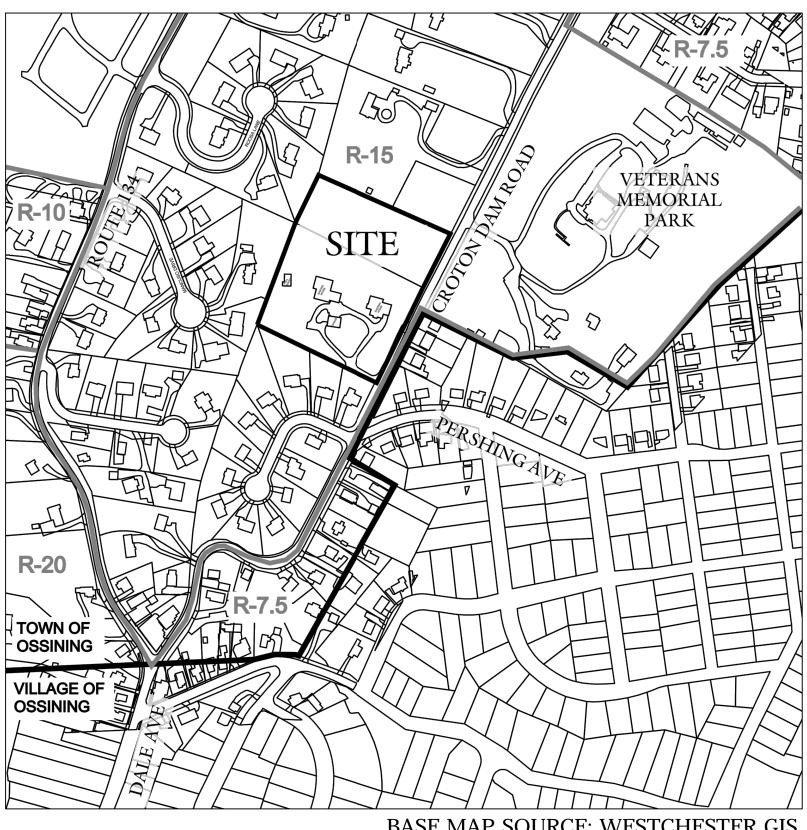

LOCATION MAP

BASE MAP SOURCE: WESTCHESTER GIS

OWNER/APPLICANT:

PAUL SCHEMMER, VALERIE SCHEMMER 37 Croton Dam Road Ossining, NY 10562

VAL SANTUCCI, MICHELLA SANTUCCI 37 Croton Dam Road Ossining, NY 10562