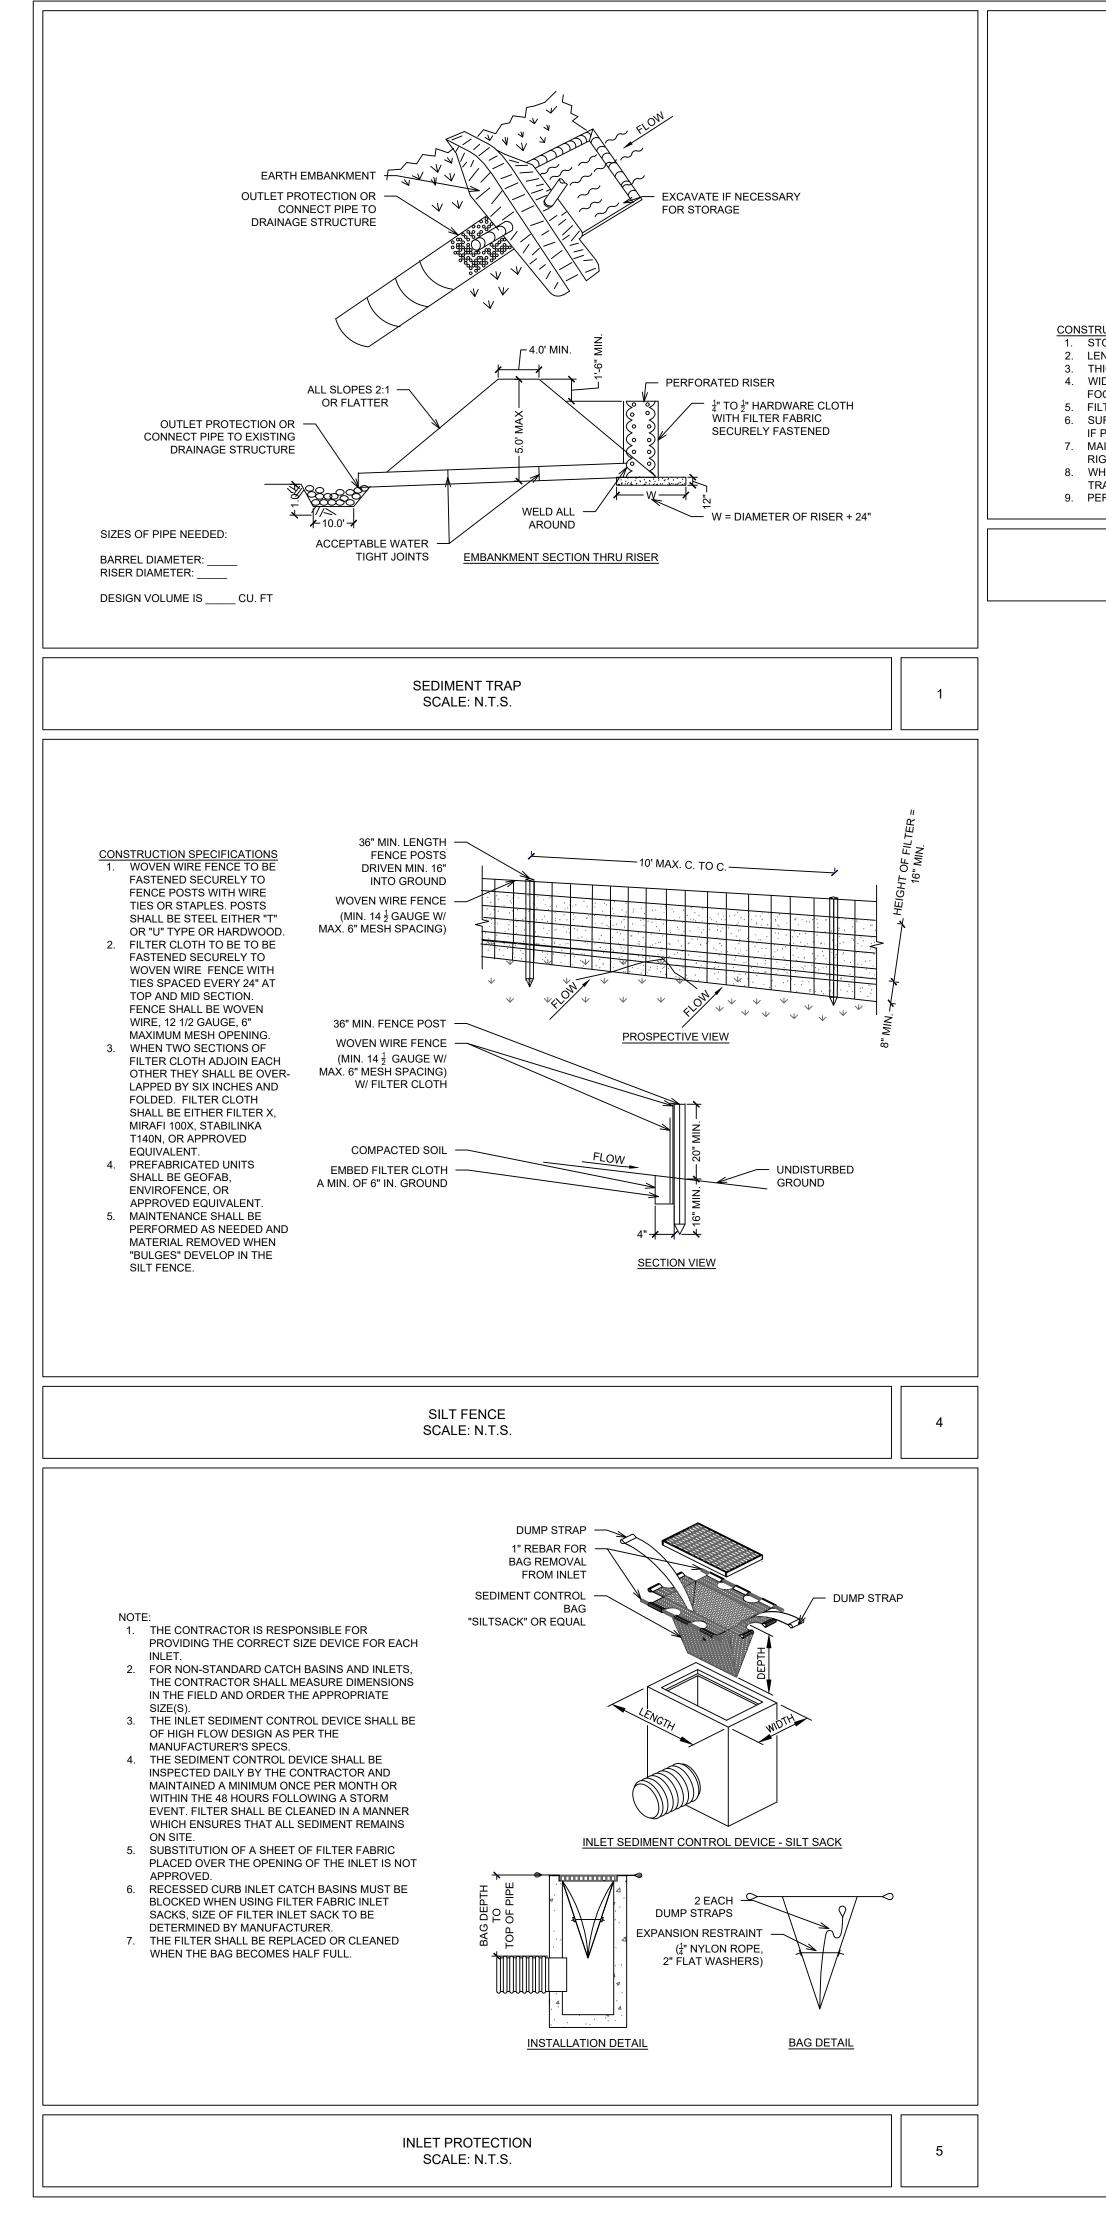

### LIST OF DRAWINGS

| COVER SHEET  |                        |
|--------------|------------------------|
| SP-0.0       | PRELIMINARY SUBDIVISIO |
| SP-1.0       | SITE LAYOUT PLAN       |
| SP-2.0       | SITE ENGINEERING PLAN_ |
| SP-3.1       | LANDSCAPE PLAN         |
| SP-4.1 - 4.2 | SITE DETAILS           |
| SP-5.0       | TREE REMOVAL PLAN      |
| SP-5.1       | EROSION AND SEDIMENT   |
| SP-6.0       | STEEP SLOPES           |
| SP-7.0       | ROAD PROFILES          |
|              | SURVEY                 |

| INARY SUBDIVISION PLAN                | 1" = 30'  |
|---------------------------------------|-----------|
| YOUT PLAN                             | 1" = 30'  |
| GINEERING PLAN                        | 1" = 30'  |
| CAPE PLAN                             | 1" = 30'  |
| TAILS                                 | AS NOTED  |
| EMOVAL PLAN                           | 1" = 30'  |
| N AND SEDIMENT CONTROL PLAN & DETAILS | 1" = 30'  |
| SLOP <u>ES</u>                        | 1'' = 40' |
| PROFILES                              | AS NOTED  |
| {                                     | 1" = 30'  |