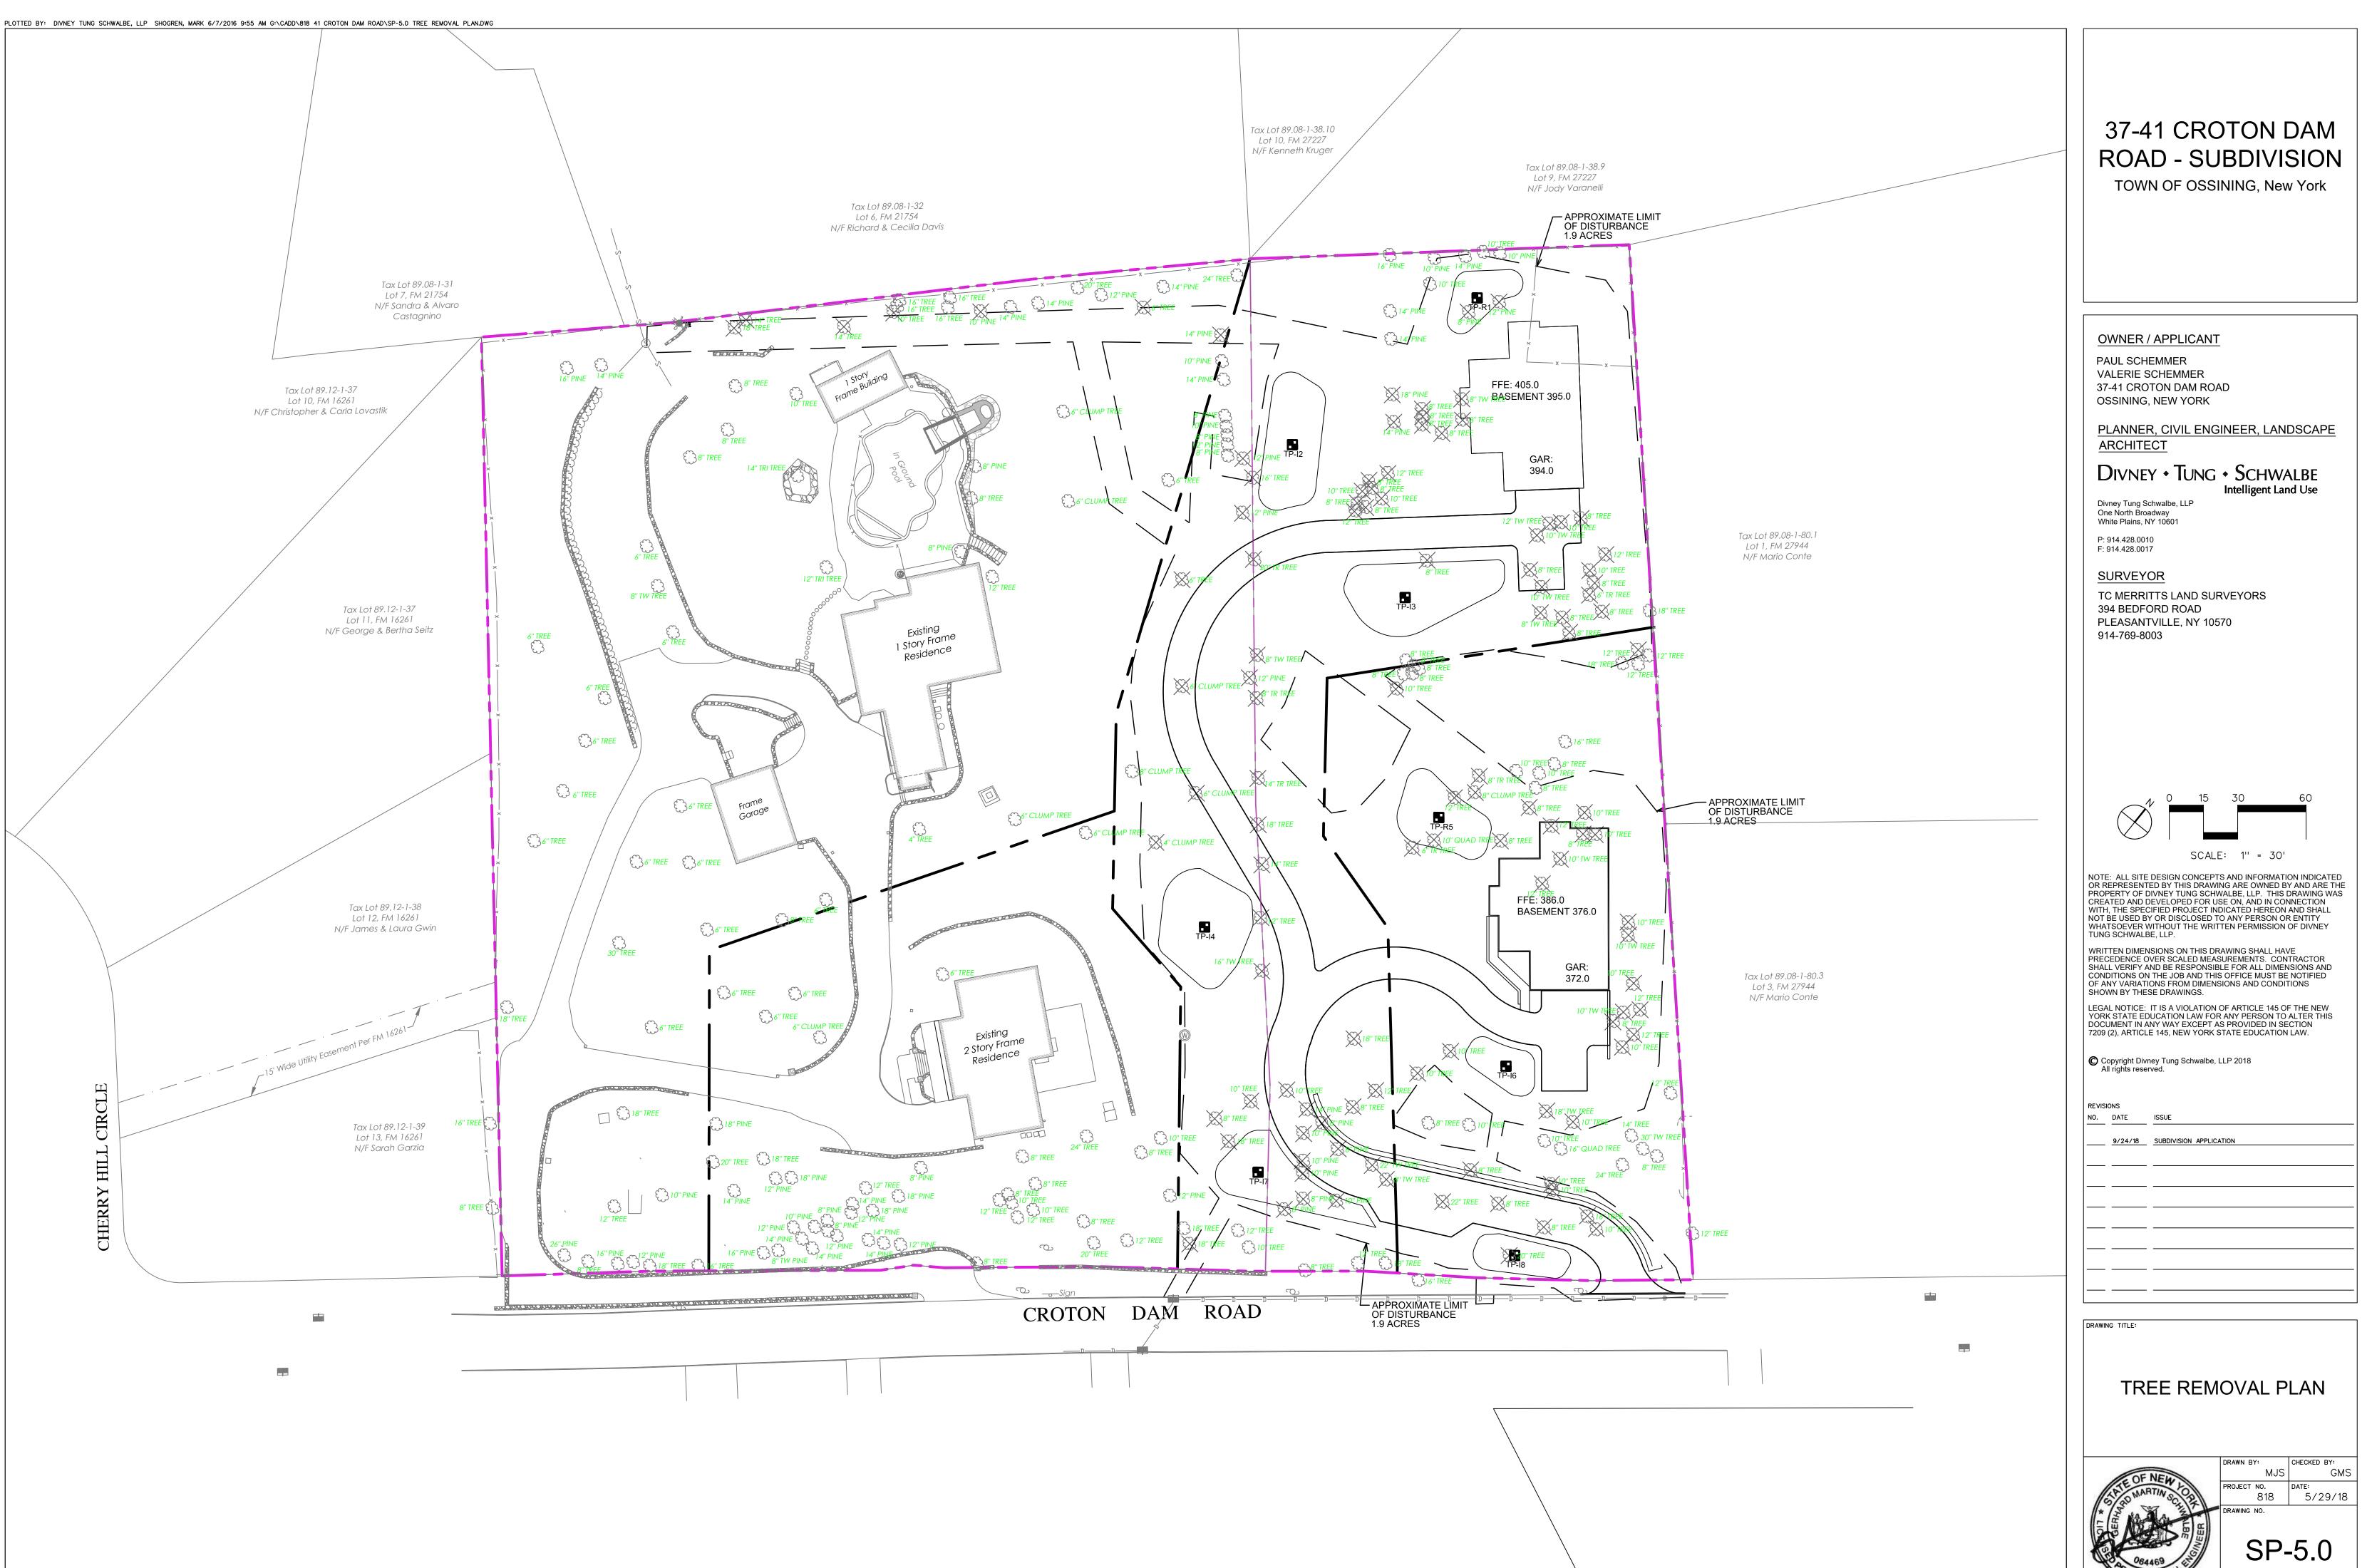

### LIST OF DRAWINGS

| COVER SHEET  |                        |
|--------------|------------------------|
| SP-0.0       | PRELIMINARY SUBDIVISIO |
| SP-1.0       | SITE LAYOUT PLAN       |
| SP-2.0       | SITE ENGINEERING PLAN_ |
| SP-3.1       | LANDSCAPE PLAN         |
| SP-4.1 - 4.2 | SITE DETAILS           |
| SP-5.0       | TREE REMOVAL PLAN      |
| SP-5.1       | EROSION AND SEDIMENT   |
| SP-6.0       | STEEP SLOPES           |
| SP-7.0       | ROAD PROFILES          |
|              | SURVEY                 |

| INARY SUBDIVISION PLAN                | 1" = 30'  |
|---------------------------------------|-----------|
| YOUT PLAN                             | 1" = 30'  |
| GINEERING PLAN                        | 1" = 30'  |
| CAPE PLAN                             | 1" = 30'  |
| TAILS                                 | AS NOTED  |
| EMOVAL PLAN                           | 1" = 30'  |
| N AND SEDIMENT CONTROL PLAN & DETAILS | 1" = 30'  |
| SLOP <u>ES</u>                        | 1'' = 40' |
| PROFILES                              | AS NOTED  |
| {                                     | 1" = 30'  |