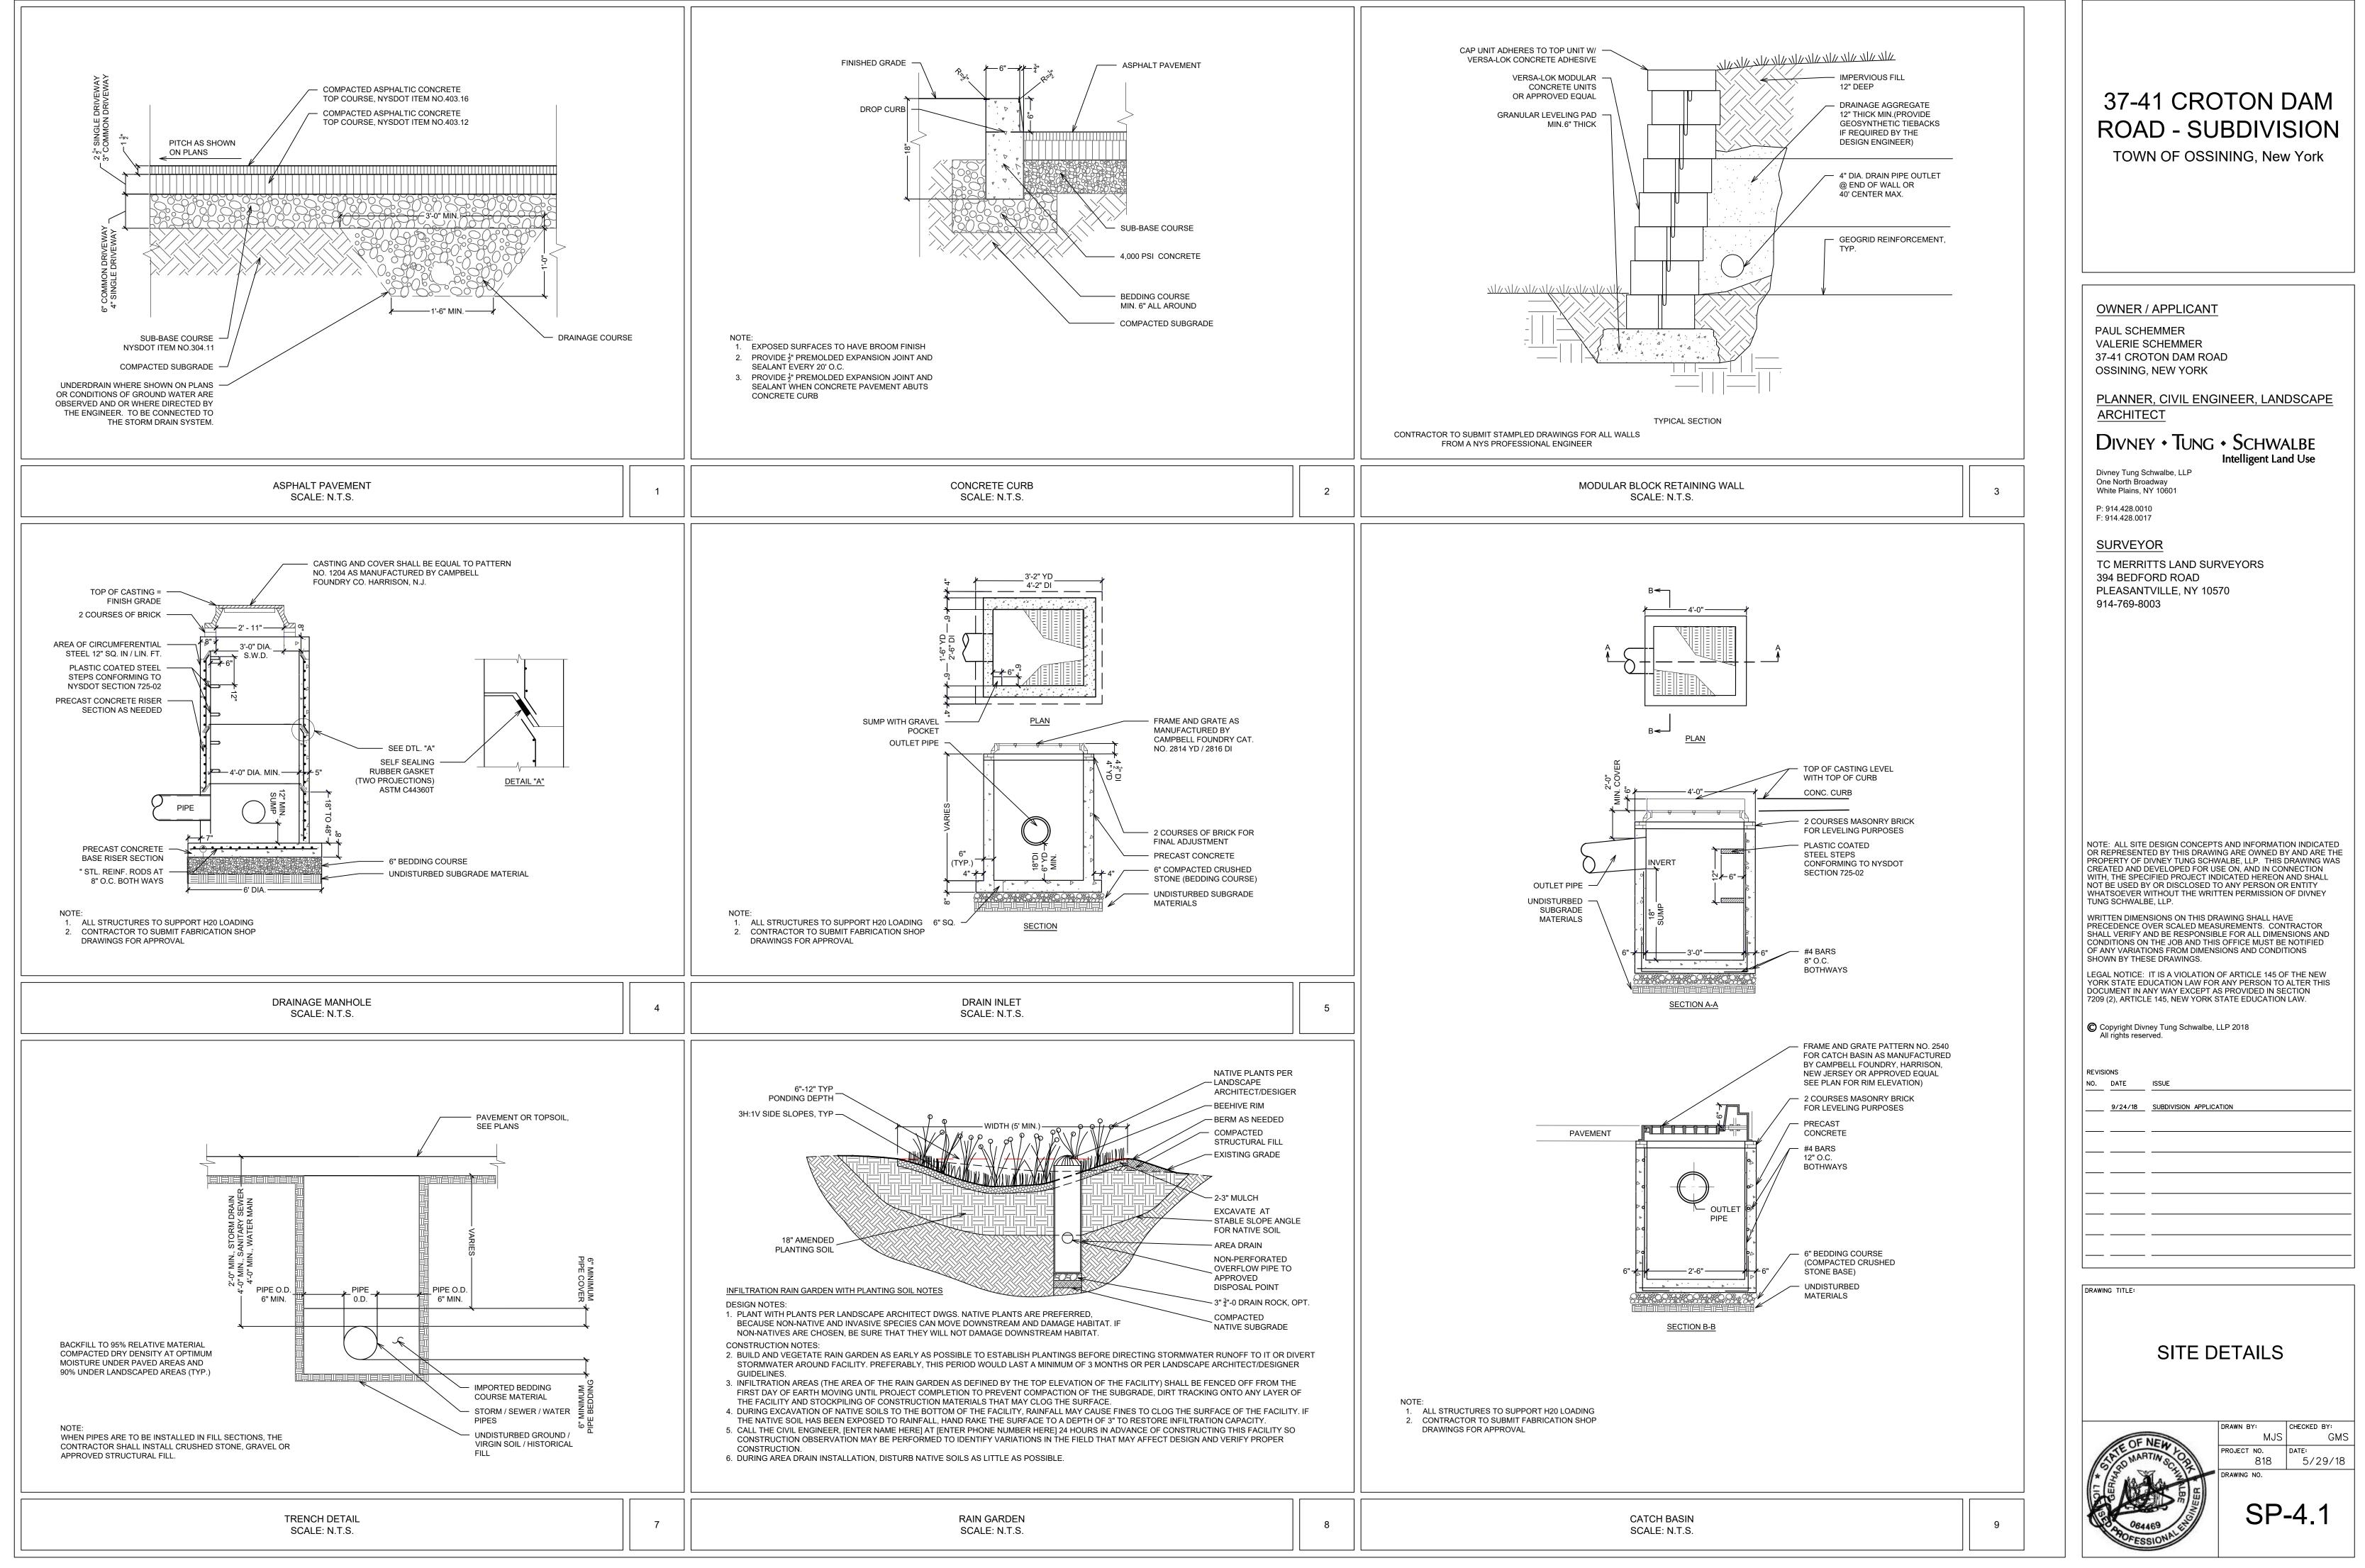

### LIST OF DRAWINGS

| COVER SHEET  |                        |
|--------------|------------------------|
| SP-0.0       | PRELIMINARY SUBDIVISIO |
| SP-1.0       | SITE LAYOUT PLAN       |
| SP-2.0       | SITE ENGINEERING PLAN_ |
| SP-3.1       | LANDSCAPE PLAN         |
| SP-4.1 - 4.2 | SITE DETAILS           |
| SP-5.0       | TREE REMOVAL PLAN      |
| SP-5.1       | EROSION AND SEDIMENT   |
| SP-6.0       | STEEP SLOPES           |
| SP-7.0       | ROAD PROFILES          |
|              | SURVEY                 |

| INARY SUBDIVISION PLAN                | 1" = 30'  |
|---------------------------------------|-----------|
| YOUT PLAN                             | 1" = 30'  |
| GINEERING PLAN                        | 1" = 30'  |
| CAPE PLAN                             | 1" = 30'  |
| TAILS                                 | AS NOTED  |
| EMOVAL PLAN                           | 1" = 30'  |
| N AND SEDIMENT CONTROL PLAN & DETAILS | 1" = 30'  |
| SLOP <u>ES</u>                        | 1'' = 40' |
| PROFILES                              | AS NOTED  |
| {                                     | 1" = 30'  |