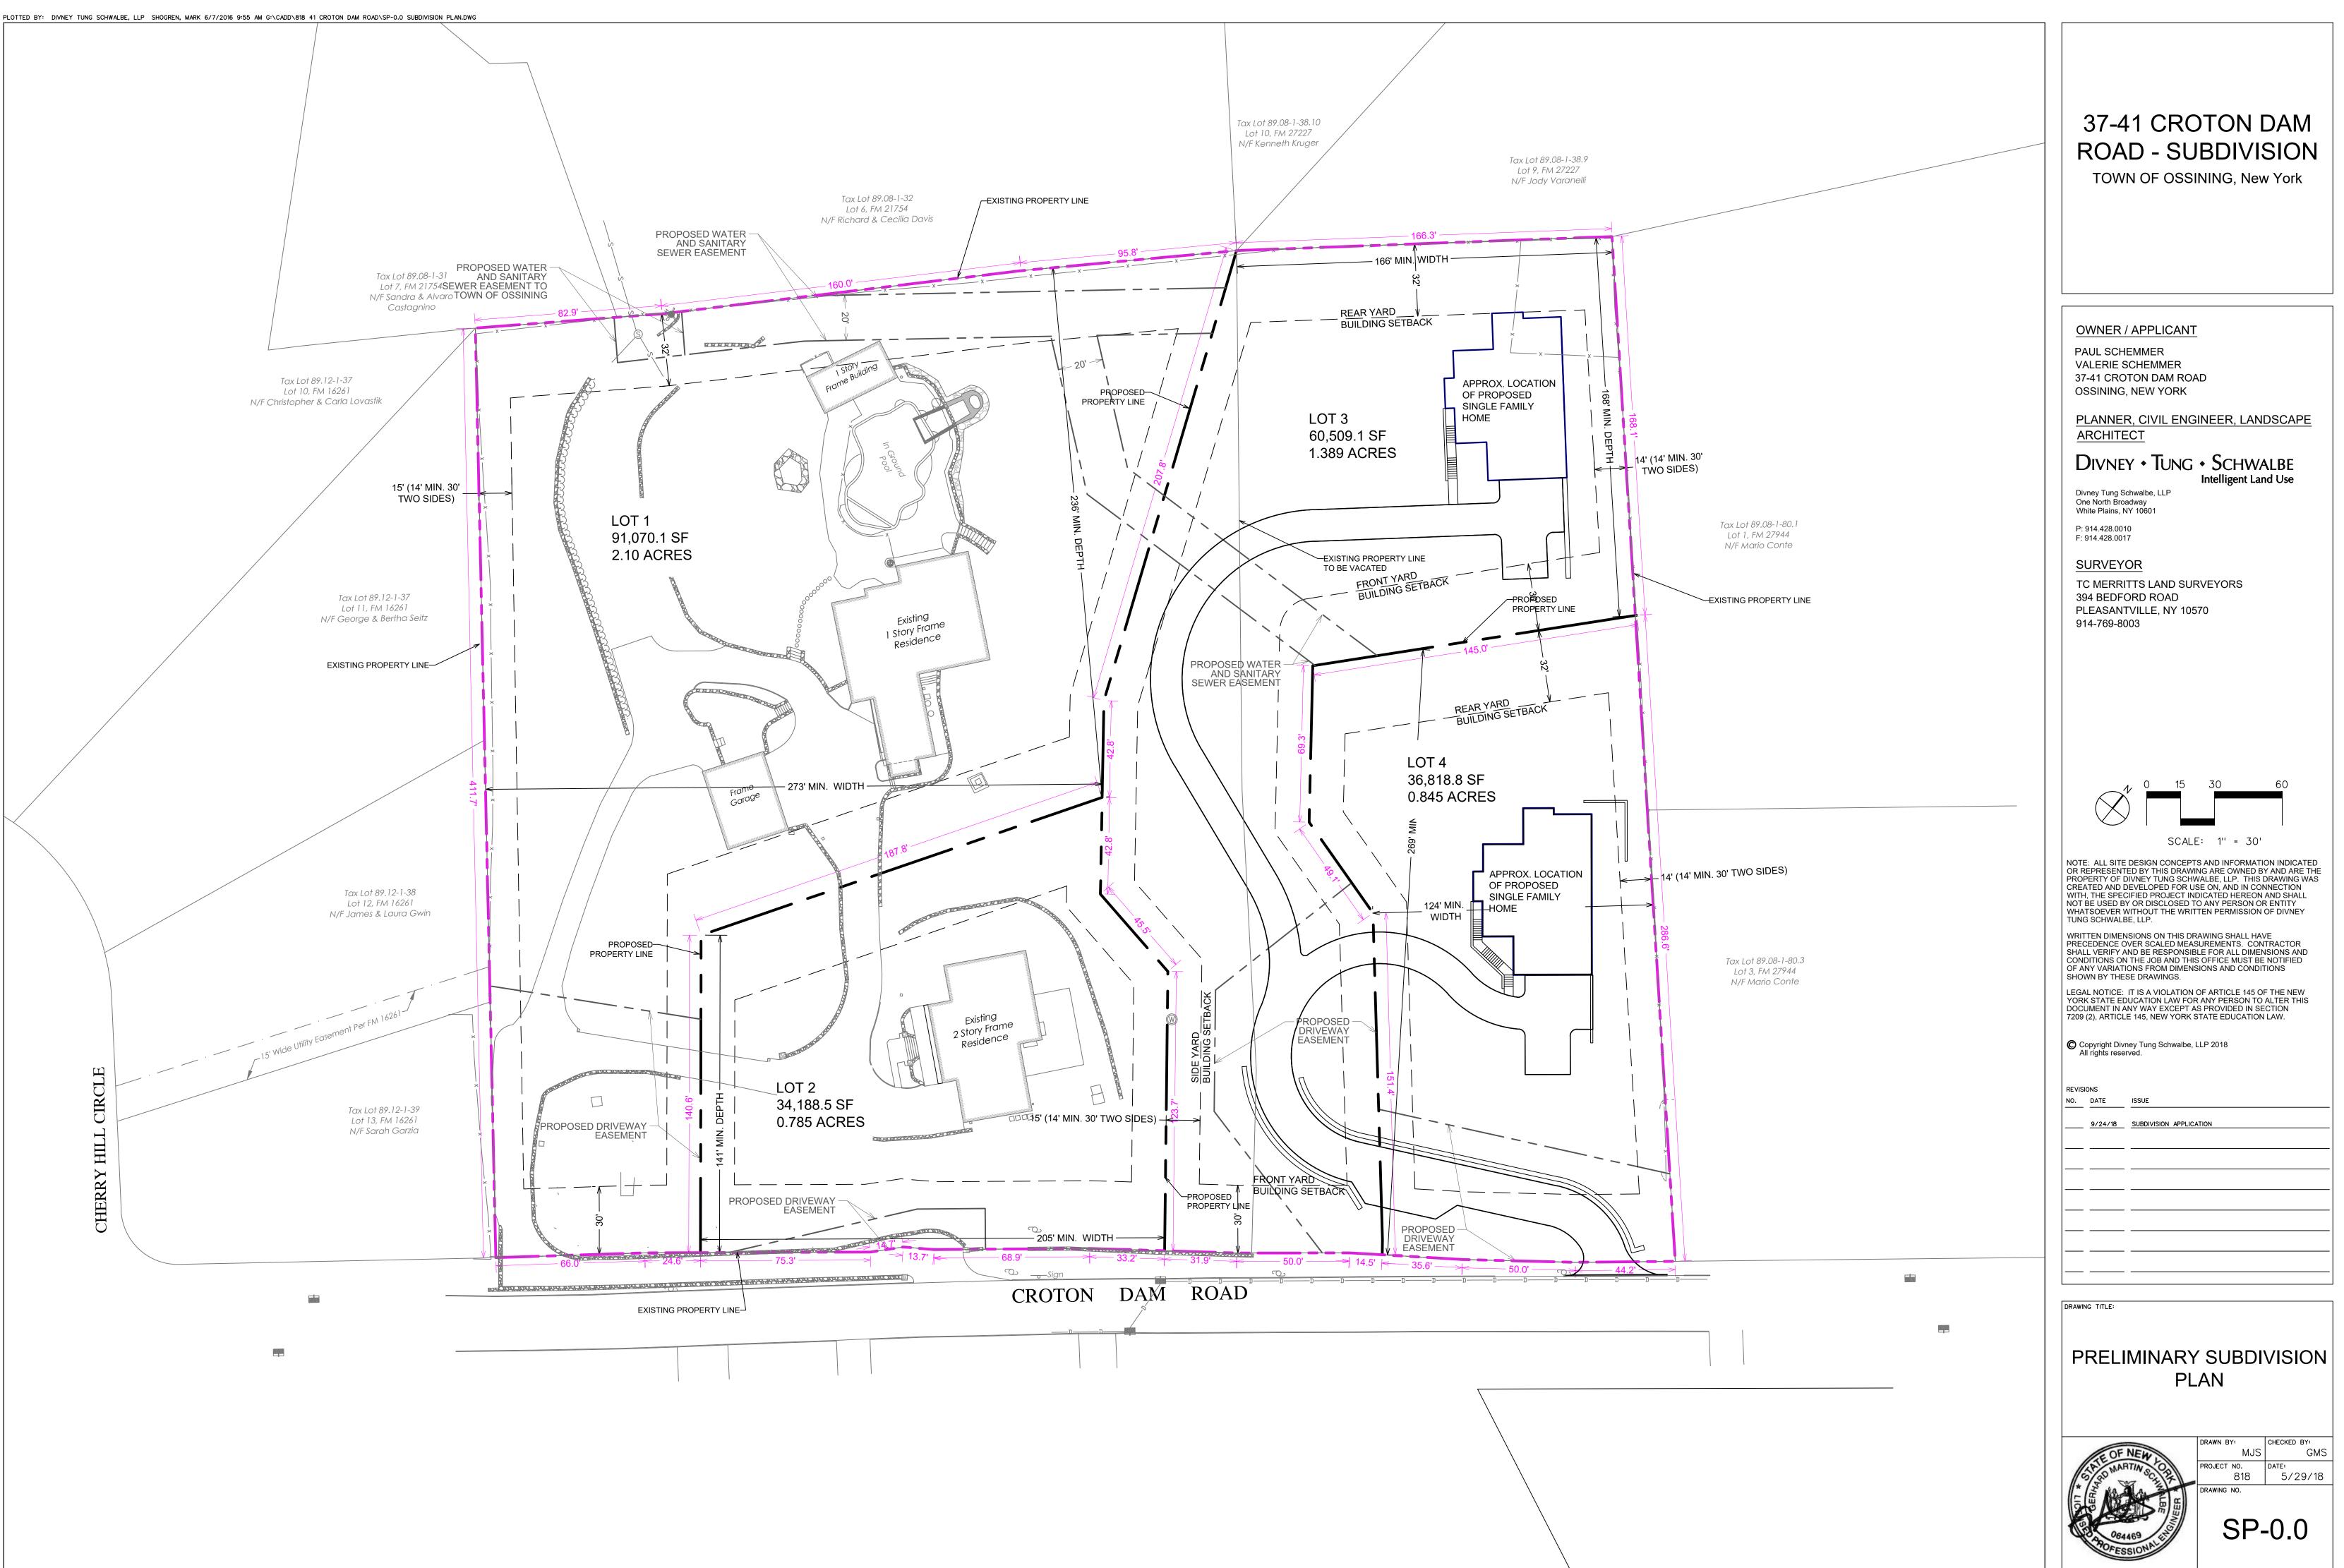

## ZONING COMPLIANCE TABLE

| R-15 DISTRICT                                              | REQUIRED/ PERMITTED | EXIS                                | PROPOSED                            |           |           |        |        |
|------------------------------------------------------------|---------------------|-------------------------------------|-------------------------------------|-----------|-----------|--------|--------|
|                                                            |                     | 37 Croton Dam Rd                    | 41 Croton Dam Rd                    | Lot 1     | Lot 2     | Lot 3  | Lot 4  |
| CHAPTER 200 - ZONING                                       |                     | Section 89.08 -<br>Block 1 - Lot 82 | Section 89.08 - Block<br>1 - Lot 81 |           |           |        |        |
| Attachment 2 - Bulk Regulations                            |                     |                                     |                                     |           |           |        |        |
| Lot Area (sf)                                              | 15,000              | 140,611                             | 79,279                              | 91,070    | 34,189    | 60,509 | 36,819 |
| Lot Width (feet)                                           | 90                  | 335                                 | 187                                 | 273       | 205       | 166    | 124    |
| Lot Depth (feet)                                           | 120                 | 415                                 | 450                                 | 236       | 141       | 168    | 269    |
| Required Yards                                             |                     |                                     |                                     |           |           |        |        |
| Front (feet)                                               | 30                  | 57                                  | N/A                                 | 42        | 57        | 67     | 127    |
| 1 Side (feet)                                              | 14                  | 97                                  | N/A                                 | 58        | 56        | 26     | 27     |
| Both Sides (feet)                                          | 30                  | 257                                 | N/A                                 | 217       | 134       | 138    | 75     |
| Rear (feet)                                                | 32                  | 134                                 | N/A                                 | 122       | 45        | 32     | 79     |
| Max Building Height                                        |                     |                                     |                                     |           |           |        |        |
| Stories                                                    | 2.5                 | 2                                   | N/A                                 | 1         | 2         | < 2.5  | < 2.5  |
| Feet                                                       | 35                  | No Change                           | N/A                                 | No Change | No Change | < 35   | < 35   |
| Max Building Coverage (percent)                            | 25                  | 4.7                                 | N/A                                 | 6%        | 8%        | 5%     | 8%     |
| CHAPTER 176 - SUBDIVISION REGULATIONS                      |                     |                                     |                                     |           |           |        |        |
| Section 176-18F(1) <sup>1</sup> - Lots                     |                     |                                     |                                     |           |           |        |        |
| Area Exclusive of Extremely Steep Slopes <sup>2</sup> (sf) |                     |                                     |                                     |           |           |        |        |
| Required                                                   | 75% of lot area     | 11,250                              | 11,250                              | 11,250    | 11,250    | 11,250 | 11,250 |
| Provided                                                   |                     |                                     |                                     |           |           |        |        |
| Total Lot Area                                             |                     | 140,611                             | 79,279                              | 91,070    | 34,189    | 60,509 | 36,819 |
| Less Extremely Steep Slopes                                |                     | 17,500                              | 13,500                              | 8,500     | 8,250     | 12,500 | 9,200  |
| Provided Net Lot Area                                      |                     | 123,111                             | 65,779                              | 82,570    | 25,939    | 48,009 | 27,619 |

<sup>1</sup>Per subdivision code section 176-18F(1), "...at least 75% of the minimum lot area requirement of a proposed lot shall consist of niether 'wetland' nor 'extremely steep slope'... <sup>2</sup>Per Chapter 167 of the Steep Slope Protection code, an extremely steep slope is defined as a slope with a topographical gradient equal to or greater than 35%