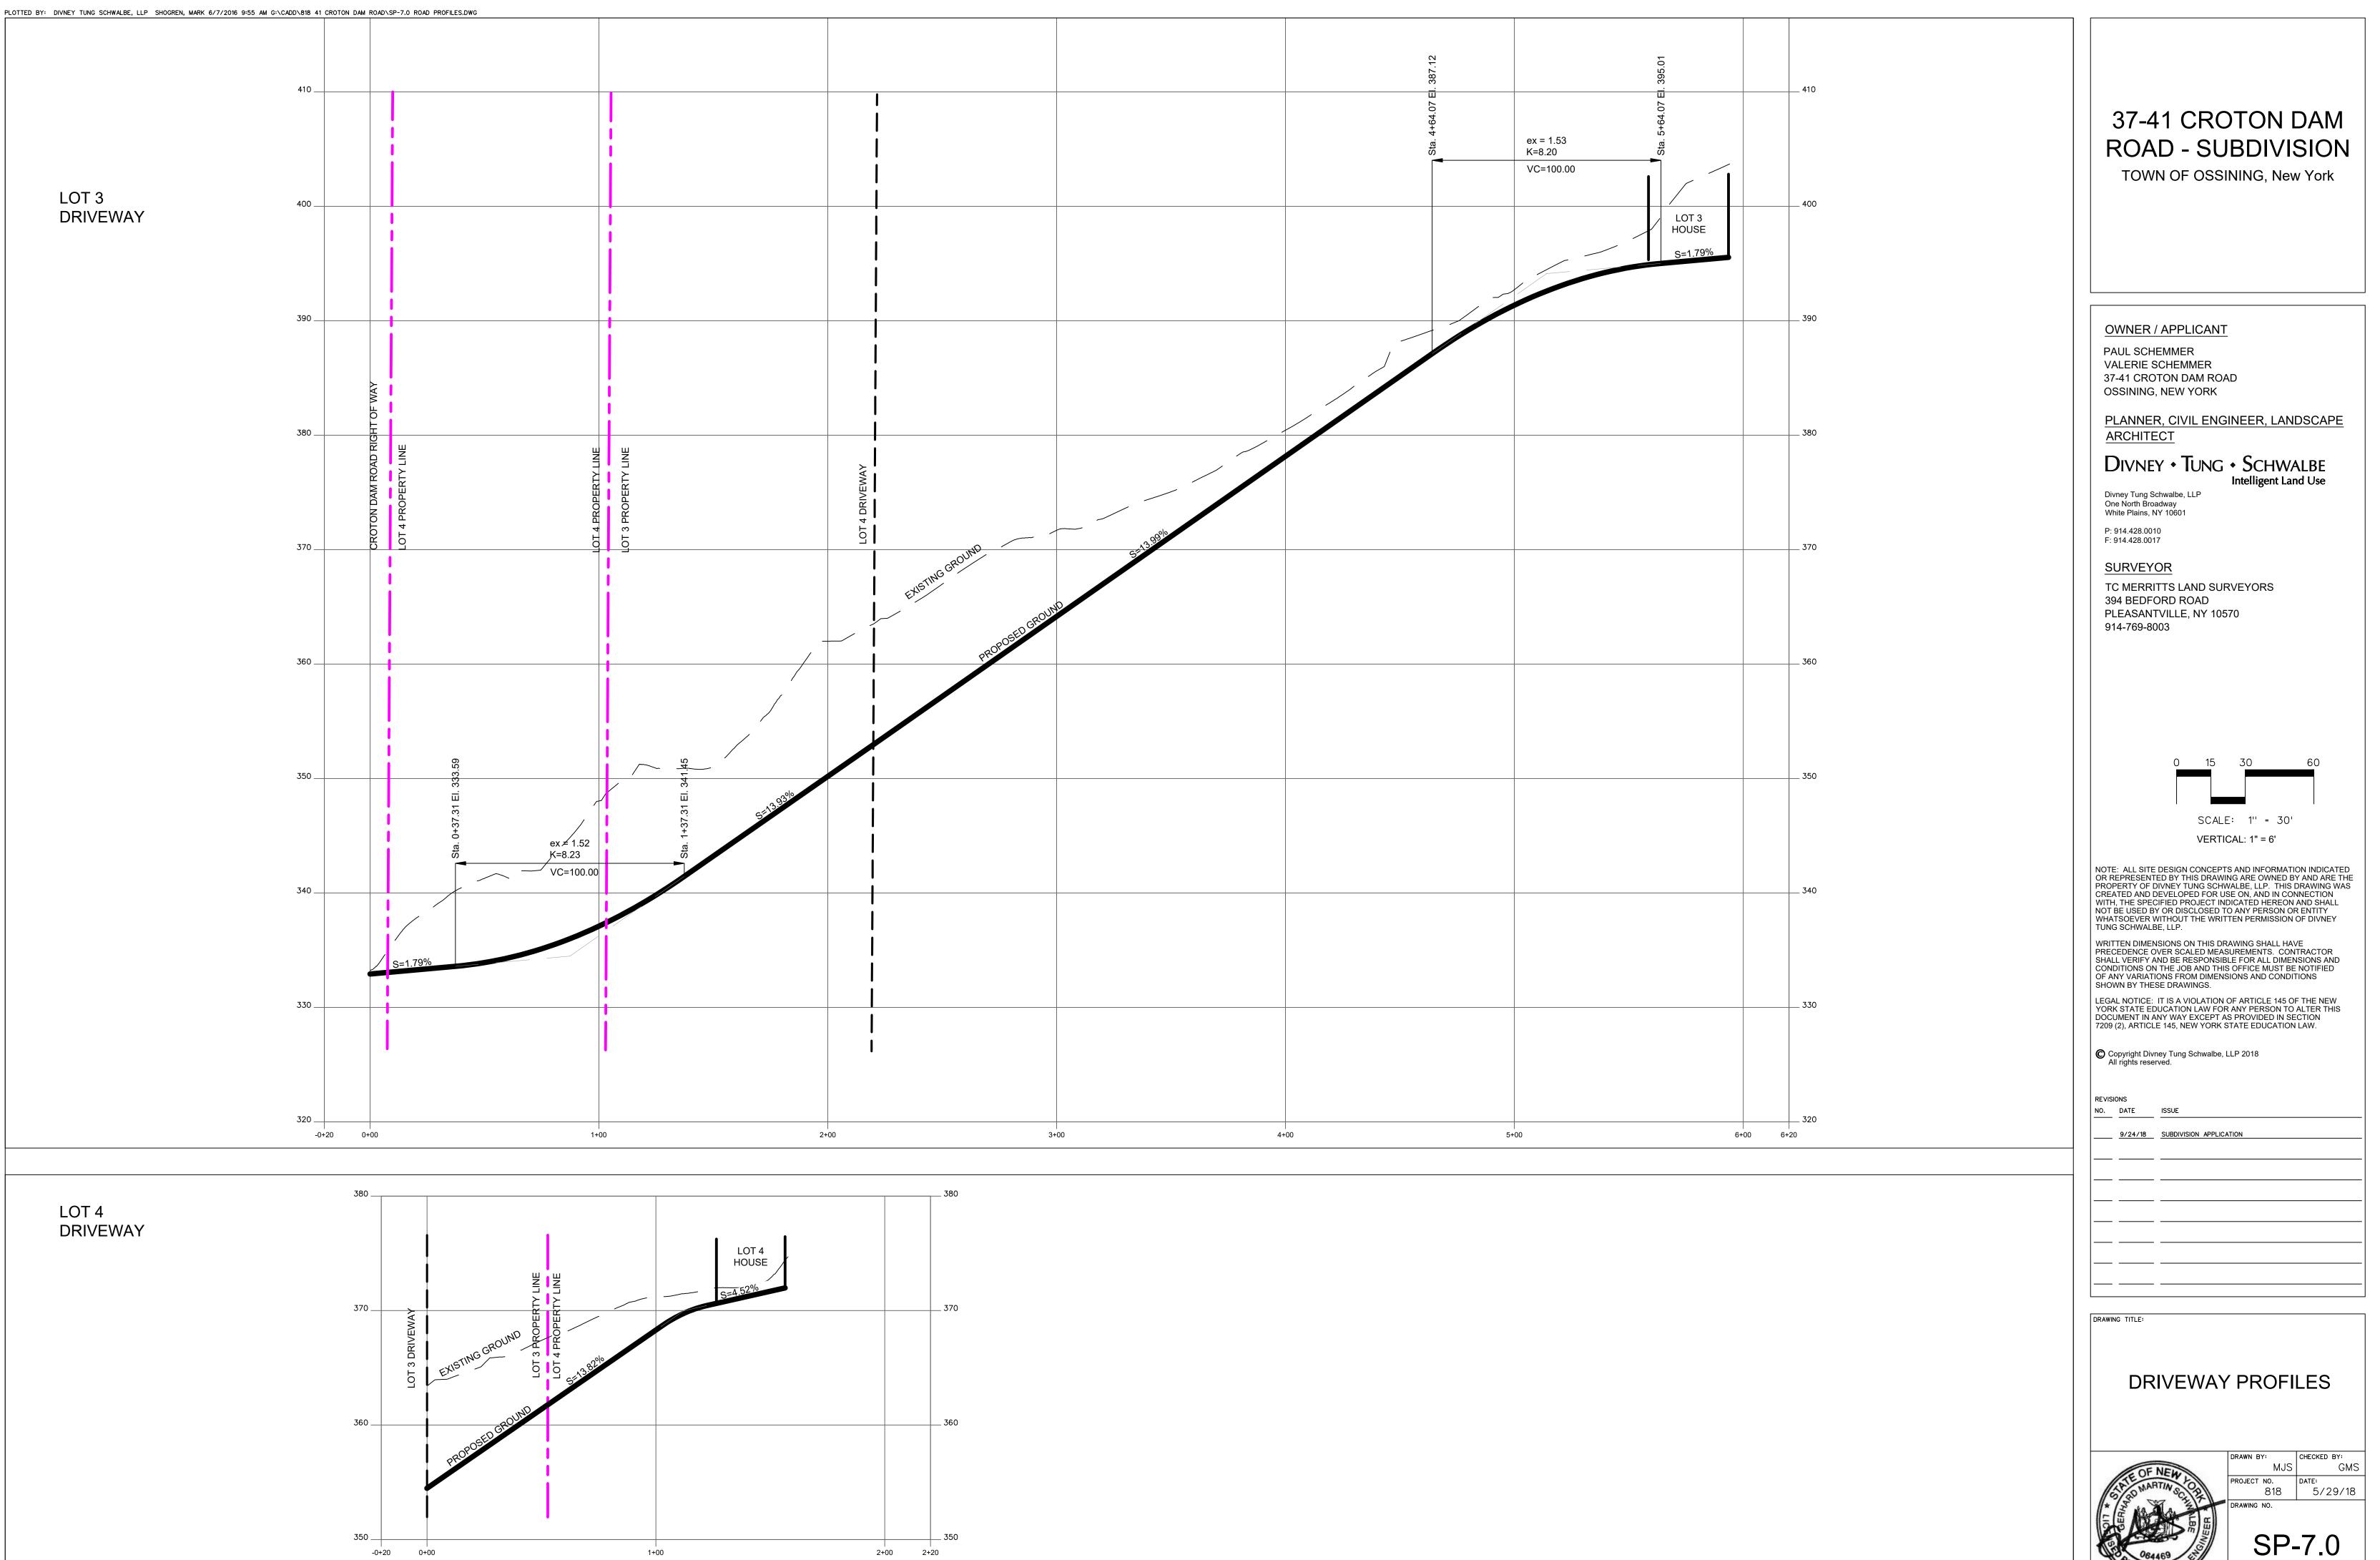

### LIST OF DRAWINGS

| COVER SHEET  |                        |
|--------------|------------------------|
| SP-0.0       | PRELIMINARY SUBDIVISIO |
| SP-1.0       | SITE LAYOUT PLAN       |
| SP-2.0       | SITE ENGINEERING PLAN_ |
| SP-3.1       | LANDSCAPE PLAN         |
| SP-4.1 - 4.2 | SITE DETAILS           |
| SP-5.0       | TREE REMOVAL PLAN      |
| SP-5.1       | EROSION AND SEDIMENT   |
| SP-6.0       | STEEP SLOPES           |
| SP-7.0       | ROAD PROFILES          |
|              | SURVEY                 |

| INARY SUBDIVISION PLAN                | 1" = 30'  |
|---------------------------------------|-----------|
| YOUT PLAN                             | 1" = 30'  |
| GINEERING PLAN                        | 1" = 30'  |
| CAPE PLAN                             | 1" = 30'  |
| TAILS                                 | AS NOTED  |
| EMOVAL PLAN                           | 1" = 30'  |
| N AND SEDIMENT CONTROL PLAN & DETAILS | 1" = 30'  |
| SLOP <u>ES</u>                        | 1'' = 40' |
| PROFILES                              | AS NOTED  |
| {                                     | 1" = 30'  |