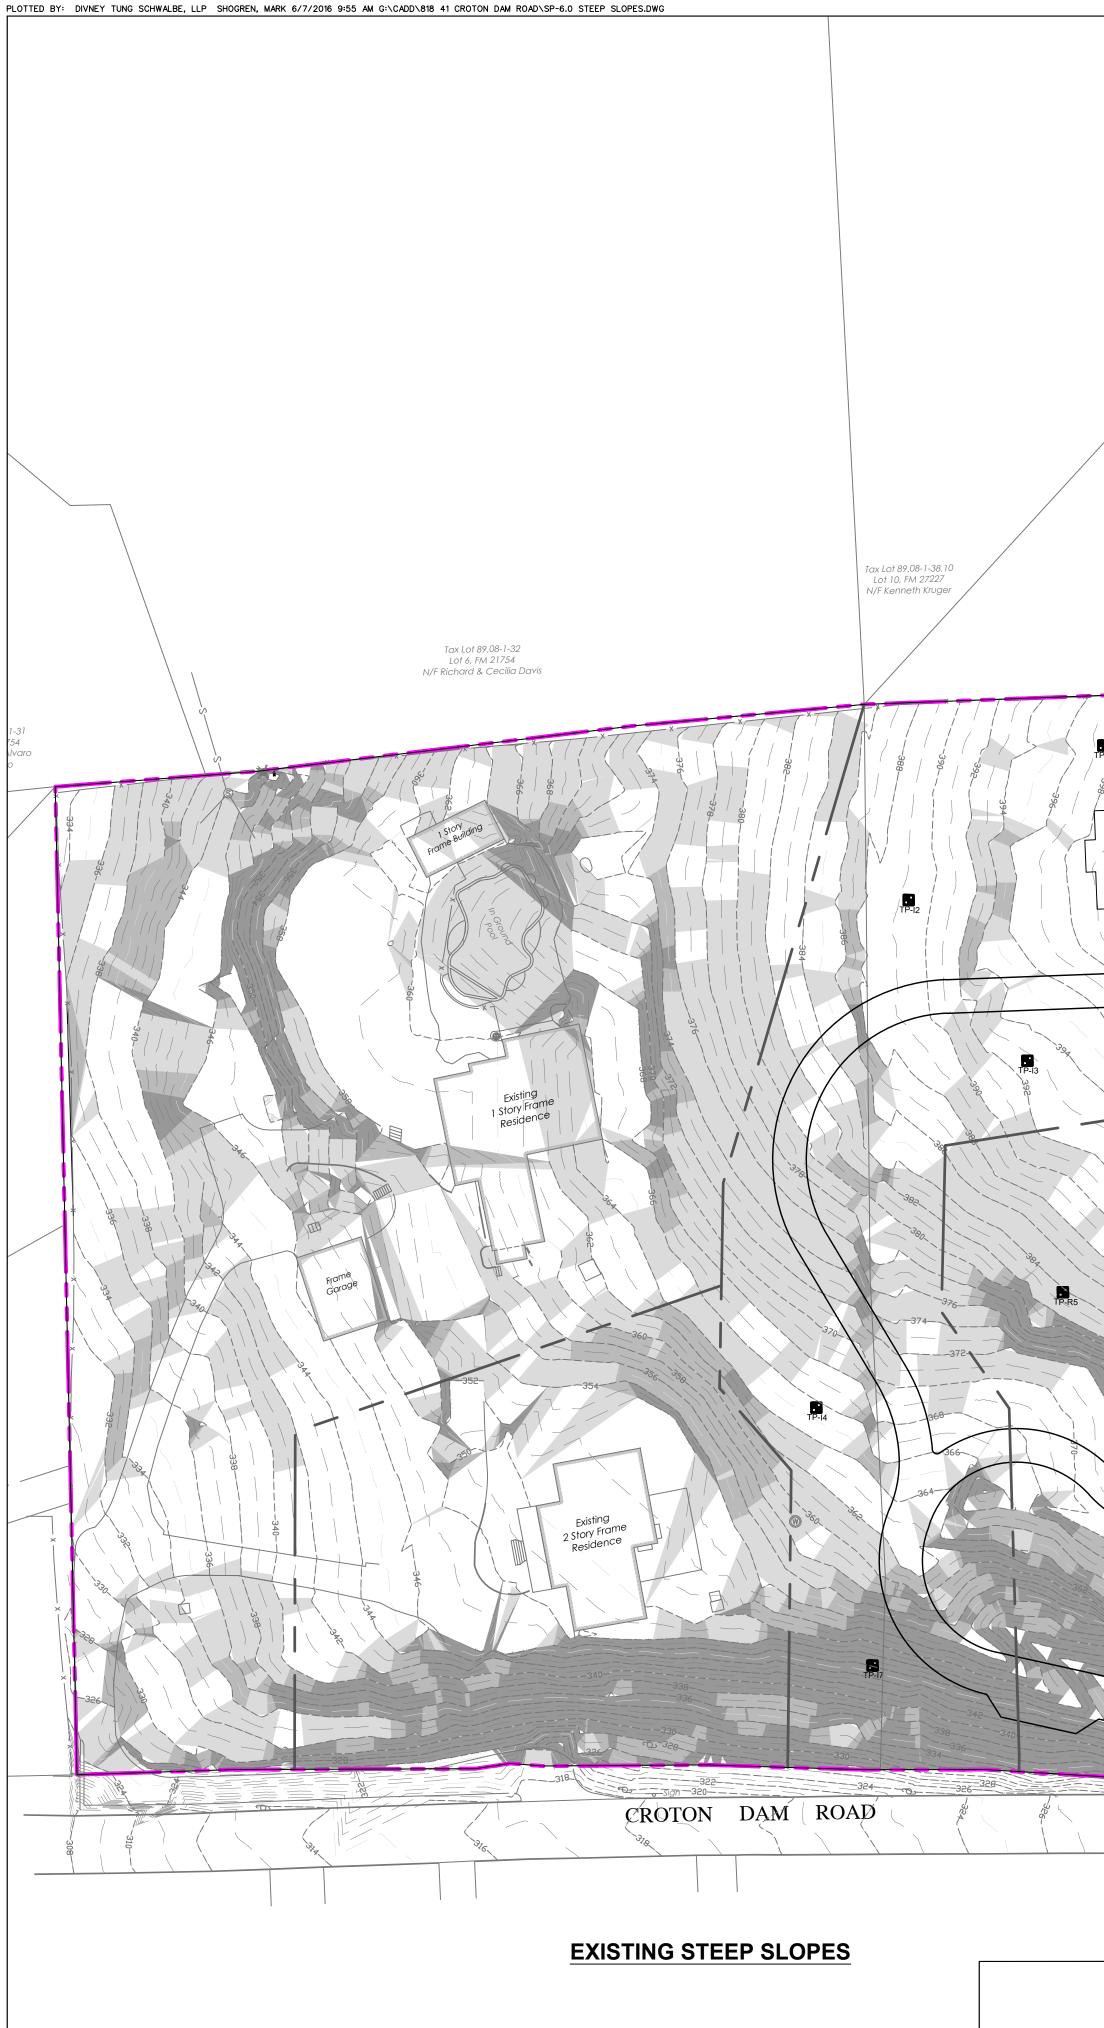

### LIST OF DRAWINGS

| COVER SHEET  |                        |
|--------------|------------------------|
| SP-0.0       | PRELIMINARY SUBDIVISIO |
| SP-1.0       | SITE LAYOUT PLAN       |
| SP-2.0       | SITE ENGINEERING PLAN_ |
| SP-3.1       | LANDSCAPE PLAN         |
| SP-4.1 - 4.2 | SITE DETAILS           |
| SP-5.0       | TREE REMOVAL PLAN      |
| SP-5.1       | EROSION AND SEDIMENT   |
| SP-6.0       | STEEP SLOPES           |
| SP-7.0       | ROAD PROFILES          |
|              | SURVEY                 |

| INARY SUBDIVISION PLAN                | 1" = 30'  |
|---------------------------------------|-----------|
| YOUT PLAN                             | 1" = 30'  |
| GINEERING PLAN                        | 1" = 30'  |
| CAPE PLAN                             | 1" = 30'  |
| TAILS                                 | AS NOTED  |
| EMOVAL PLAN                           | 1" = 30'  |
| N AND SEDIMENT CONTROL PLAN & DETAILS | 1" = 30'  |
| SLOP <u>ES</u>                        | 1'' = 40' |
| PROFILES                              | AS NOTED  |
| {                                     | 1" = 30'  |

<sup>1</sup>Per subdivision code section 176-18F(1), "...at least 75% of the minimum lot area requirement of a proposed lot shall consist of niether 'wetland' nor 'extremely steep slope'... <sup>2</sup>Per Chapter 167 of the Steep Slope Protection code, an extremely steep slope is defined as a slope with a topographical gradient equal to or greater than 35%