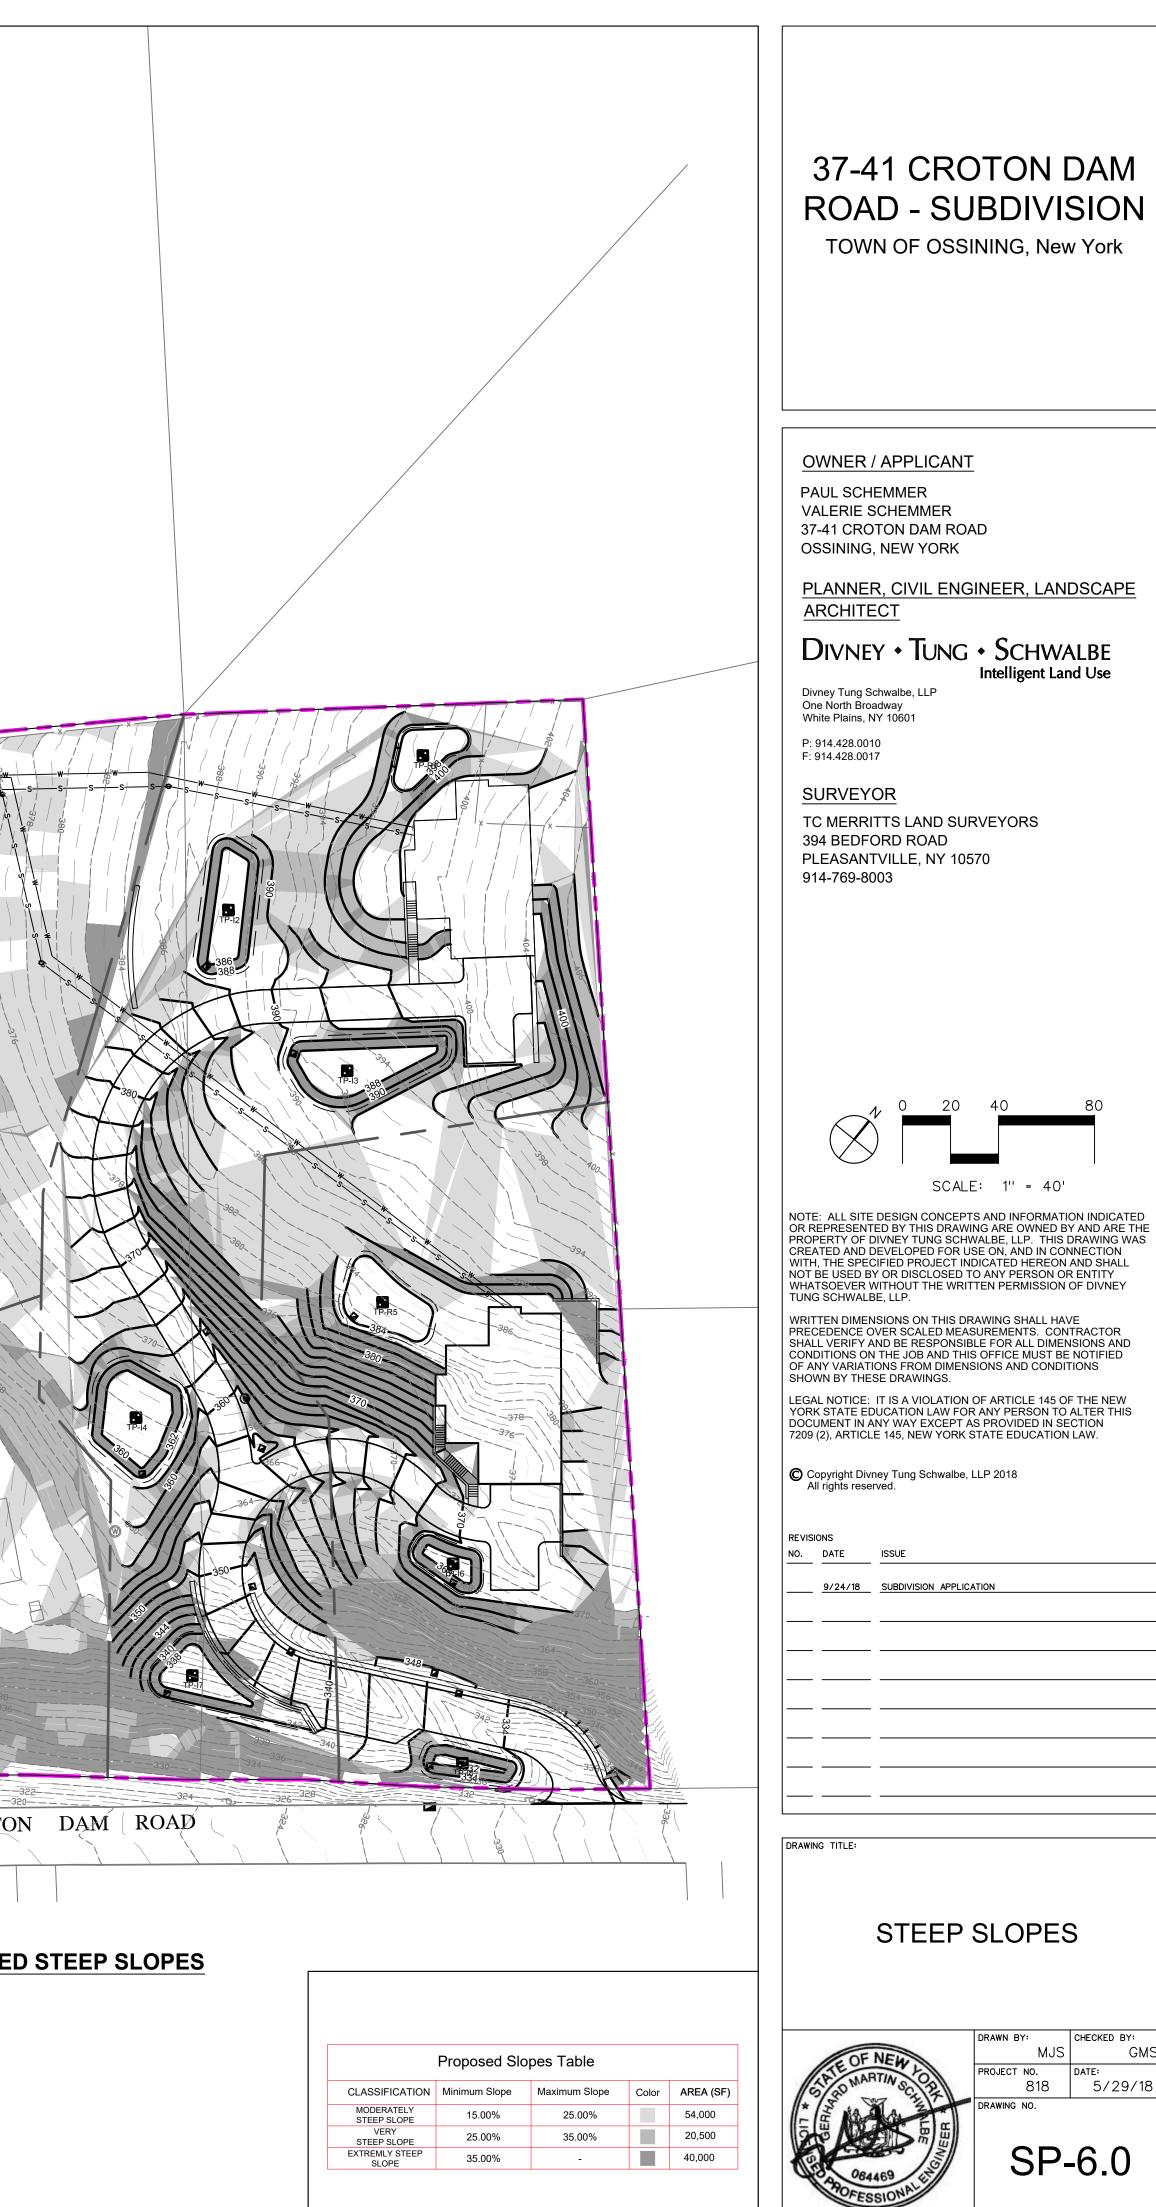

## ZONING COMPLIANCE TABLE

| R-15 DISTRICT                                              | REQUIRED/ PERMITTED | EXIS                                | PROPOSED                            |           |           |        |        |
|------------------------------------------------------------|---------------------|-------------------------------------|-------------------------------------|-----------|-----------|--------|--------|
|                                                            |                     | 37 Croton Dam Rd                    | 41 Croton Dam Rd                    | Lot 1     | Lot 2     | Lot 3  | Lot 4  |
| CHAPTER 200 - ZONING                                       |                     | Section 89.08 -<br>Block 1 - Lot 82 | Section 89.08 - Block<br>1 - Lot 81 |           |           |        |        |
| Attachment 2 - Bulk Regulations                            |                     |                                     |                                     |           |           |        |        |
| Lot Area (sf)                                              | 15,000              | 140,611                             | 79,279                              | 91,070    | 34,189    | 60,509 | 36,819 |
| Lot Width (feet)                                           | 90                  | 335                                 | 187                                 | 273       | 205       | 166    | 124    |
| Lot Depth (feet)                                           | 120                 | 415                                 | 450                                 | 236       | 141       | 168    | 269    |
| Required Yards                                             |                     |                                     |                                     |           |           |        |        |
| Front (feet)                                               | 30                  | 57                                  | N/A                                 | 42        | 57        | 67     | 127    |
| 1 Side (feet)                                              | 14                  | 97                                  | N/A                                 | 58        | 56        | 26     | 27     |
| Both Sides (feet)                                          | 30                  | 257                                 | N/A                                 | 217       | 134       | 138    | 75     |
| Rear (feet)                                                | 32                  | 134                                 | N/A                                 | 122       | 45        | 32     | 79     |
| Max Building Height                                        |                     |                                     |                                     |           |           |        |        |
| Stories                                                    | 2.5                 | 2                                   | N/A                                 | 1         | 2         | < 2.5  | < 2.5  |
| Feet                                                       | 35                  | No Change                           | N/A                                 | No Change | No Change | < 35   | < 35   |
| Max Building Coverage (percent)                            | 25                  | 4.7                                 | N/A                                 | 6%        | 8%        | 5%     | 8%     |
| CHAPTER 176 - SUBDIVISION REGULATIONS                      |                     |                                     |                                     |           |           |        |        |
| Section 176-18F(1) <sup>1</sup> - Lots                     |                     |                                     |                                     |           |           |        |        |
| Area Exclusive of Extremely Steep Slopes <sup>2</sup> (sf) |                     |                                     |                                     |           |           |        |        |
| Required                                                   | 75% of lot area     | 11,250                              | 11,250                              | 11,250    | 11,250    | 11,250 | 11,250 |
| Provided                                                   |                     |                                     |                                     |           |           |        |        |
| Total Lot Area                                             |                     | 140,611                             | 79,279                              | 91,070    | 34,189    | 60,509 | 36,819 |
| Less Extremely Steep Slopes                                |                     | 17,500                              | 13,500                              | 8,500     | 8,250     | 12,500 | 9,200  |
| Provided Net Lot Area                                      |                     | 123,111                             | 65,779                              | 82,570    | 25,939    | 48,009 | 27,619 |

<sup>1</sup>Per subdivision code section 176-18F(1), "...at least 75% of the minimum lot area requirement of a proposed lot shall consist of niether 'wetland' nor 'extremely steep slope'... <sup>2</sup>Per Chapter 167 of the Steep Slope Protection code, an extremely steep slope is defined as a slope with a topographical gradient equal to or greater than 35%