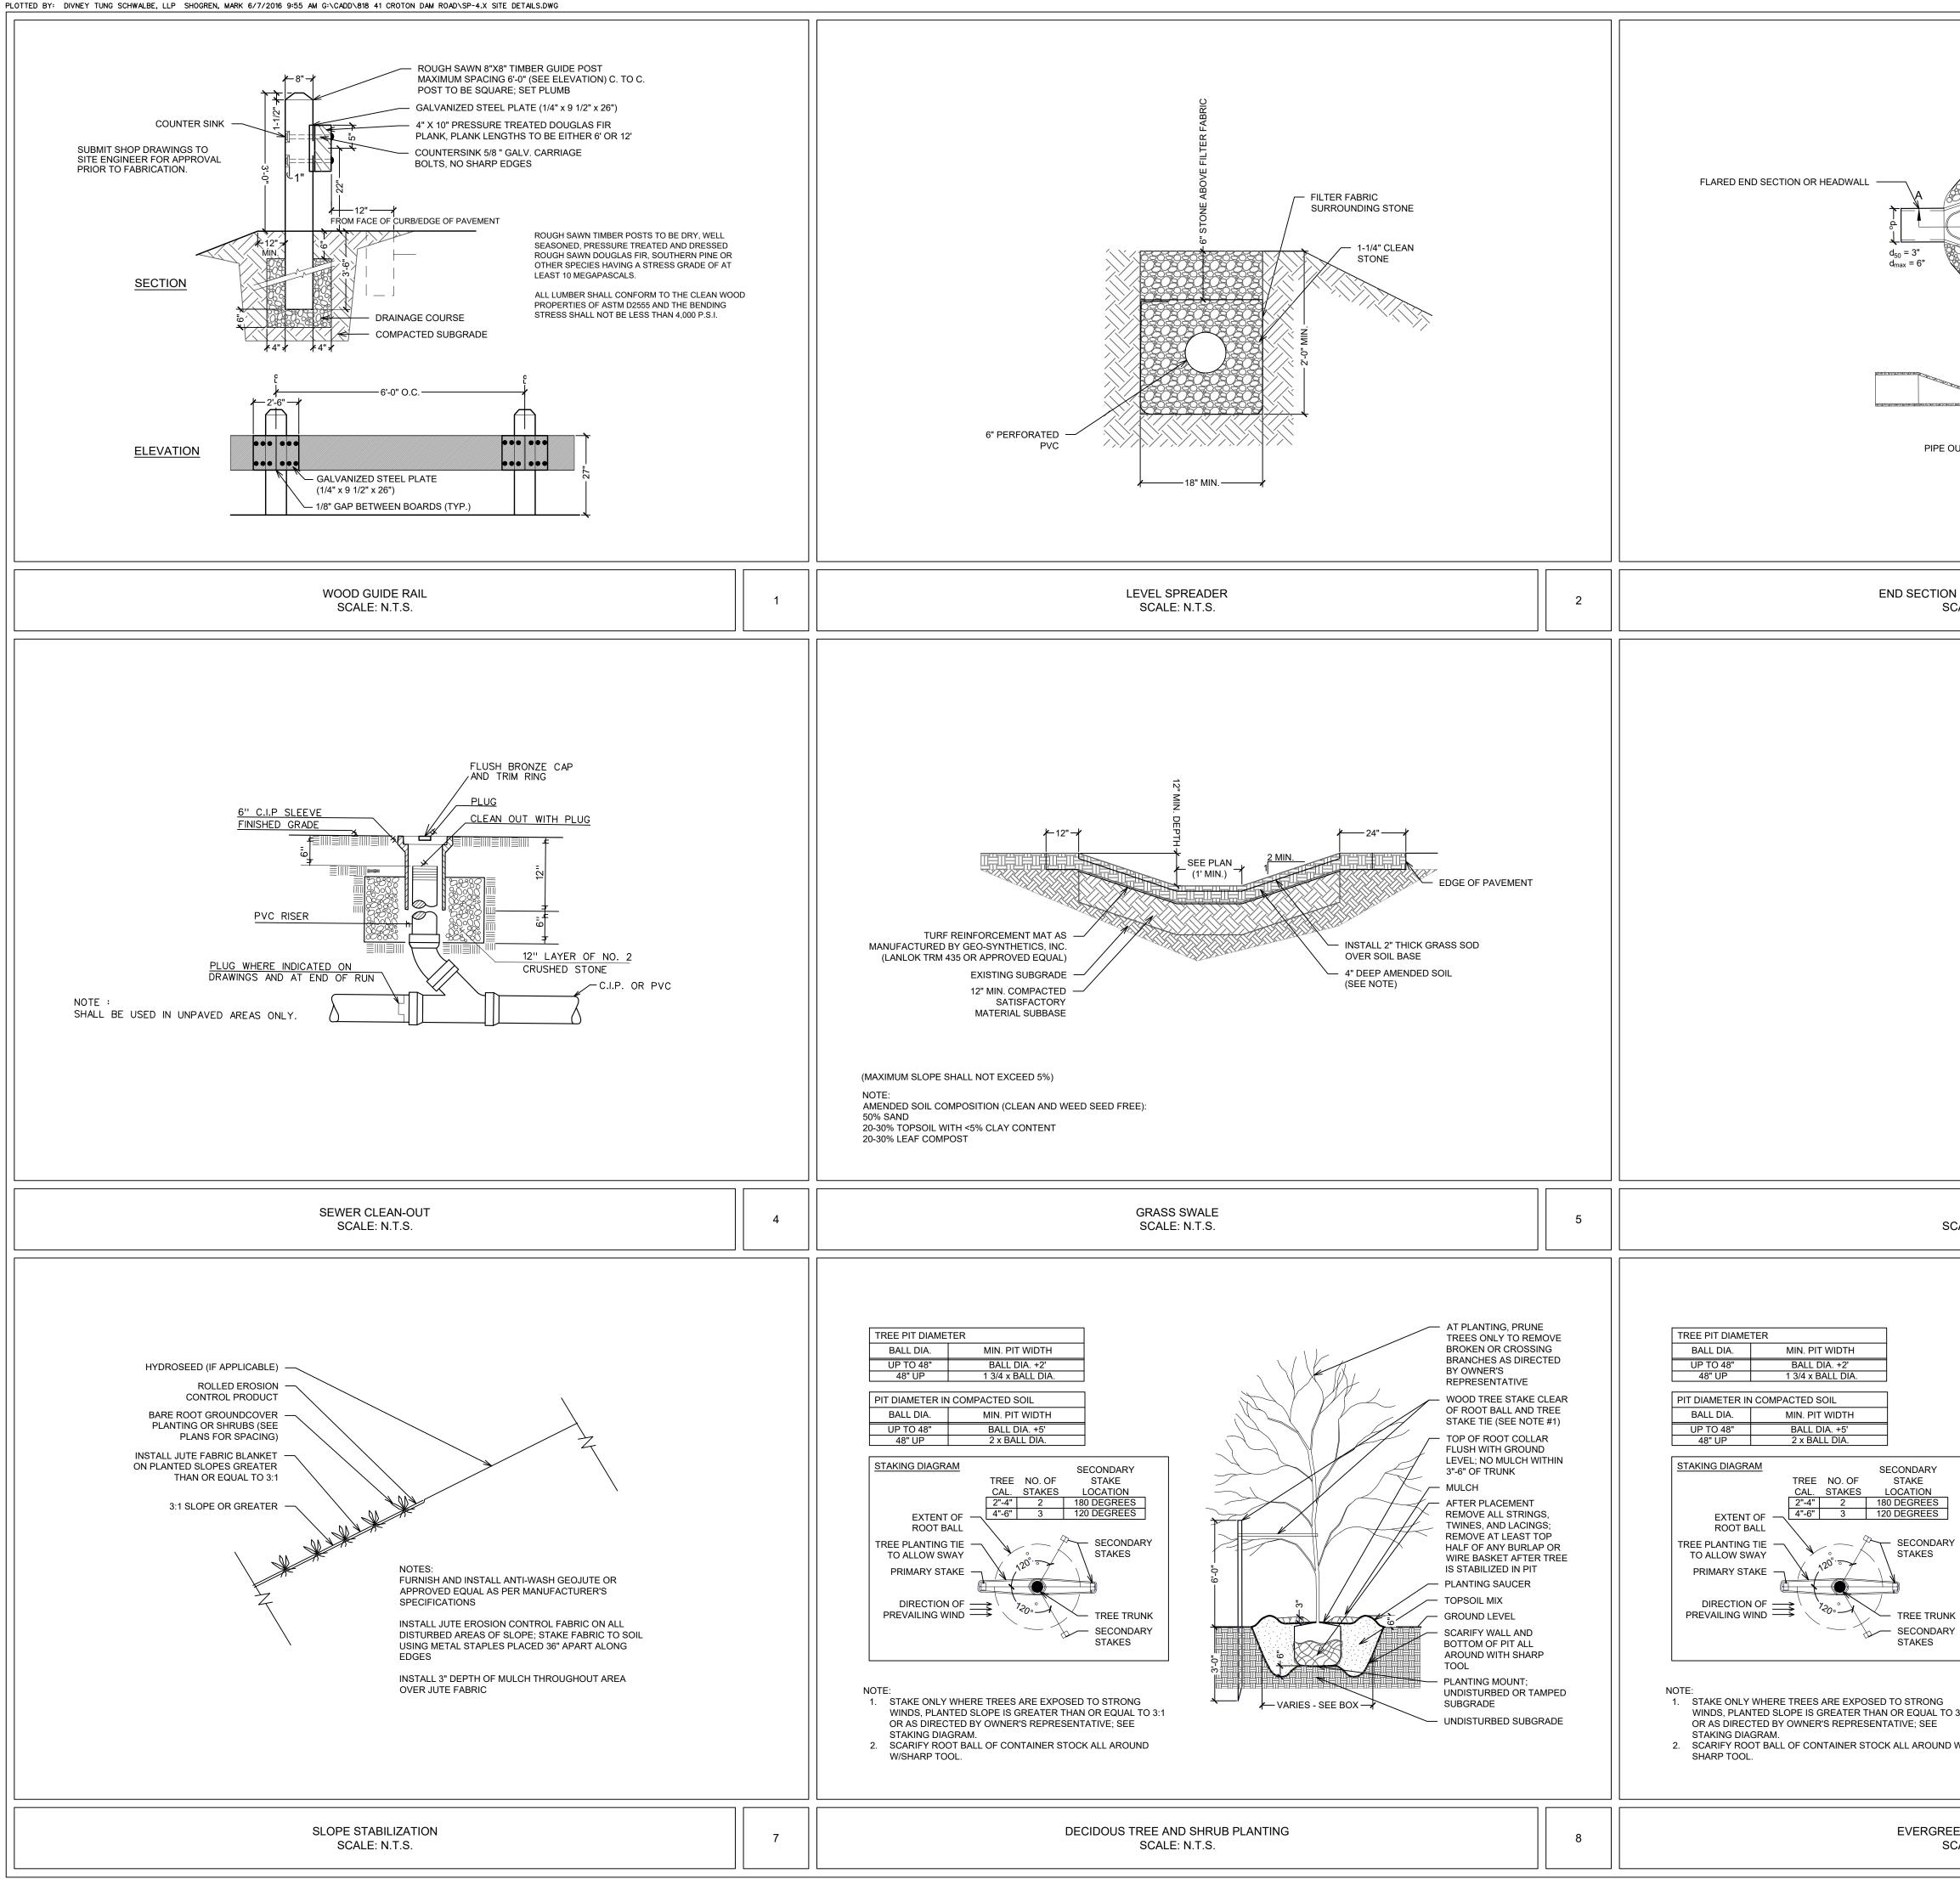

### LIST OF DRAWINGS

| COVER SHEET  |                        |
|--------------|------------------------|
| SP-0.0       | PRELIMINARY SUBDIVISIO |
| SP-1.0       | SITE LAYOUT PLAN       |
| SP-2.0       | SITE ENGINEERING PLAN_ |
| SP-3.1       | LANDSCAPE PLAN         |
| SP-4.1 - 4.2 | SITE DETAILS           |
| SP-5.0       | TREE REMOVAL PLAN      |
| SP-5.1       | EROSION AND SEDIMENT   |
| SP-6.0       | STEEP SLOPES           |
| SP-7.0       | ROAD PROFILES          |
|              | SURVEY                 |

| INARY SUBDIVISION PLAN                | 1" = 30'  |
|---------------------------------------|-----------|
| YOUT PLAN                             | 1" = 30'  |
| GINEERING PLAN                        | 1" = 30'  |
| CAPE PLAN                             | 1" = 30'  |
| TAILS                                 | AS NOTED  |
| EMOVAL PLAN                           | 1" = 30'  |
| N AND SEDIMENT CONTROL PLAN & DETAILS | 1" = 30'  |
| SLOP <u>ES</u>                        | 1'' = 40' |
| PROFILES                              | AS NOTED  |
| {                                     | 1" = 30'  |