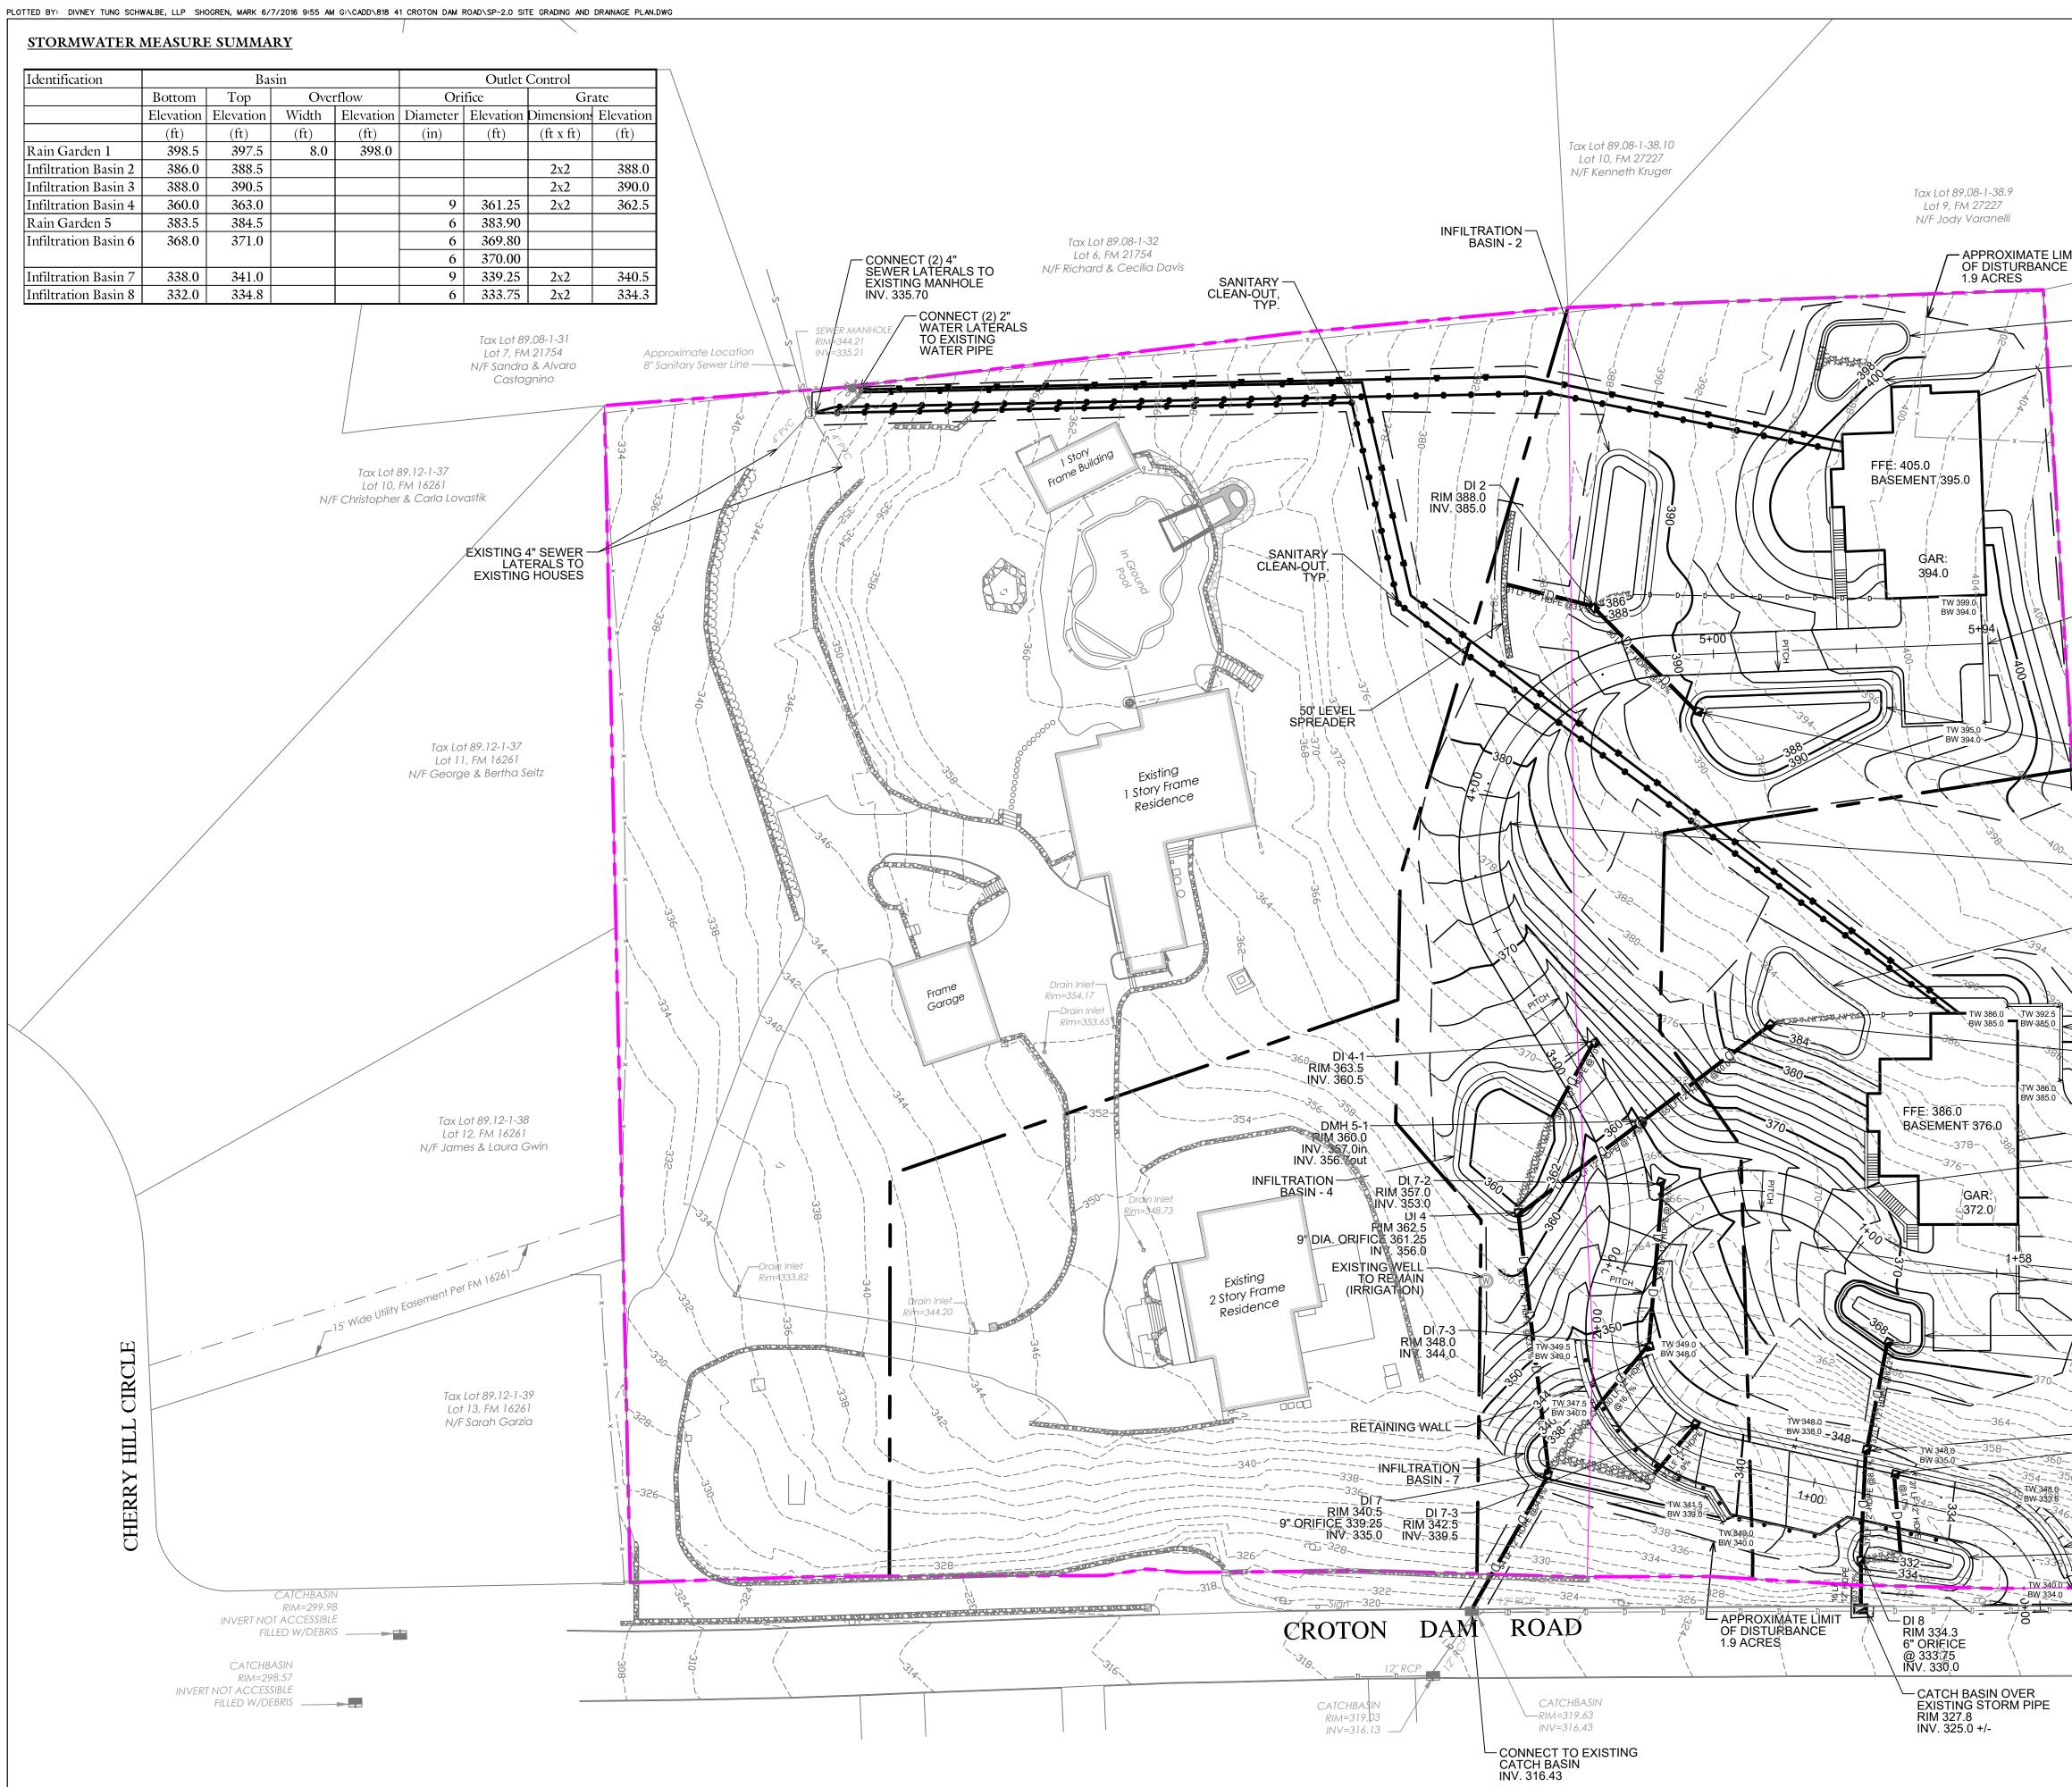

| MIT                                                            |                                                                        | 37-41 CROTON DAM<br>ROAD - SUBDIVISION<br>TOWN OF OSSINING, New York                                                                                                                                                                                                                                             |
|----------------------------------------------------------------|------------------------------------------------------------------------|------------------------------------------------------------------------------------------------------------------------------------------------------------------------------------------------------------------------------------------------------------------------------------------------------------------|
|                                                                | AIN<br>GARDEN -1                                                       |                                                                                                                                                                                                                                                                                                                  |
| 6<br>Ll                                                        | " PVC ROOF<br>EADER                                                    |                                                                                                                                                                                                                                                                                                                  |
|                                                                |                                                                        | OWNER / APPLICANT<br>PAUL SCHEMMER<br>VALERIE SCHEMMER<br>37-41 CROTON DAM ROAD<br>OSSINING, NEW YORK<br>PLANNER, CIVIL ENGINEER, LANDSCAPE                                                                                                                                                                      |
|                                                                |                                                                        | ARCHITECT                                                                                                                                                                                                                                                                                                        |
| R                                                              | RETAINING WALL                                                         | DIVNEY • TUNG • SCHWALBE<br>Intelligent Land Use                                                                                                                                                                                                                                                                 |
| < .                                                            | Tax Lot 89.08-1-80.1<br>Lot 1, FM 27944                                | One North Broadway<br>White Plains, NY 10601<br>P: 914.428.0010<br>F: 914.428.0017                                                                                                                                                                                                                               |
| X                                                              | N/F Mario Conte                                                        | SURVEYOR                                                                                                                                                                                                                                                                                                         |
|                                                                | NFILTRATION<br>BASIN - 3                                               | TC MERRITTS LAND SURVEYORS<br>394 BEDFORD ROAD<br>PLEASANTVILLE, NY 10570<br>914-769-8003                                                                                                                                                                                                                        |
| 、 R                                                            | 01 3<br>RIM 390.0<br>NV. 386.5                                         |                                                                                                                                                                                                                                                                                                                  |
|                                                                | GRASS<br>GWALE                                                         |                                                                                                                                                                                                                                                                                                                  |
| R                                                              | RAIN<br>GARDEN - 5                                                     |                                                                                                                                                                                                                                                                                                                  |
|                                                                | APPROXIMATE LIMIT<br>DF DISTURBANCE<br>.9 ACRES                        | ↓ 0 15 30 60                                                                                                                                                                                                                                                                                                     |
| <r< th=""><th>RETAINING WALL</th><th>SCALE: 1" = 30'</th></r<> | RETAINING WALL                                                         | SCALE: 1" = 30'                                                                                                                                                                                                                                                                                                  |
| R<br>6                                                         | RIM 385.0<br>S" ORIFICE 383.9<br>NV. 379.0                             | NOTE: ALL SITE DESIGN CONCEPTS AND INFORMATION INDICATED<br>OR REPRESENTED BY THIS DRAWING ARE OWNED BY AND ARE THE<br>PROPERTY OF DIVNEY TUNG SCHWALBE, LLP. THIS DRAWING WAS<br>CREATED AND DEVELOPED FOR USE ON, AND IN CONNECTION<br>WITH, THE SPECIFIED PROJECT INDICATED HEREON AND SHALL                  |
|                                                                | GRASS<br>SWALE                                                         | NOT BE USED BY OR DISCLOSED TO ANY PERSON OR ENTITY<br>WHATSOEVER WITHOUT THE WRITTEN PERMISSION OF DIVNEY<br>TUNG SCHWALBE, LLP.<br>WRITTEN DIMENSIONS ON THIS DRAWING SHALL HAVE                                                                                                                               |
| *                                                              | Tax Lot 89.08-1-80.3<br>Lot 3, FM 27944<br>N/F Mario Conte             | PRECEDENCE OVER SCALED MEASUREMENTS. CONTRACTOR<br>SHALL VERIFY AND BE RESPONSIBLE FOR ALL DIMENSIONS AND<br>CONDITIONS ON THE JOB AND THIS OFFICE MUST BE NOTIFIED<br>OF ANY VARIATIONS FROM DIMENSIONS AND CONDITIONS<br>SHOWN BY THESE DRAWINGS.<br>LEGAL NOTICE: IT IS A VIOLATION OF ARTICLE 145 OF THE NEW |
|                                                                | RETAINING WALL<br>GRASS                                                | YORK STATE EDUCATION LAW FOR ANY PERSON TO ALTER THIS<br>DOCUMENT IN ANY WAY EXCEPT AS PROVIDED IN SECTION<br>7209 (2), ARTICLE 145, NEW YORK STATE EDUCATION LAW.                                                                                                                                               |
| <u></u>                                                        | SWALE<br>NFILTRATION<br>BASIN - 6                                      | Copyright Divney Tung Schwalbe, LLP 2018<br>All rights reserved.                                                                                                                                                                                                                                                 |
|                                                                | DI 6<br>RIM 371.0<br>6" ORIFICE 369.8<br>6" ORIFICE 370.0              | REVISIONS<br>NO. DATE ISSUE                                                                                                                                                                                                                                                                                      |
|                                                                | NV. 367.0<br>————————————————————————————————————                      | 9/24/18 SUBDIVISION APPLICATION                                                                                                                                                                                                                                                                                  |
| F R                                                            | NV. 332.3 INV. 333.0out                                                |                                                                                                                                                                                                                                                                                                                  |
|                                                                |                                                                        |                                                                                                                                                                                                                                                                                                                  |
| TW 339.0                                                       | - INFILTRATION BASIN - 8 CATCHBASIN - RIM=343.42 INVERT NOT ACCESSIBLE |                                                                                                                                                                                                                                                                                                                  |
|                                                                | FILLED W/DEBRIS                                                        | DRAWING TITLE:                                                                                                                                                                                                                                                                                                   |
|                                                                | INVERT NOT ACCESSIBLE<br>FILLED W/DEBRIS                               |                                                                                                                                                                                                                                                                                                                  |
|                                                                |                                                                        | SITE ENGINEERING PLAN                                                                                                                                                                                                                                                                                            |
|                                                                |                                                                        | DRAWN BY: CHECKED BY:                                                                                                                                                                                                                                                                                            |
|                                                                |                                                                        | MJS     GMS       GRAD     MARTIN SCIENT       PROJECT NO.     DATE:       818     5/29/18                                                                                                                                                                                                                       |
|                                                                |                                                                        | DRAWING NO.<br>064469 SP-2.0                                                                                                                                                                                                                                                                                     |
|                                                                |                                                                        | ression                                                                                                                                                                                                                                                                                                          |