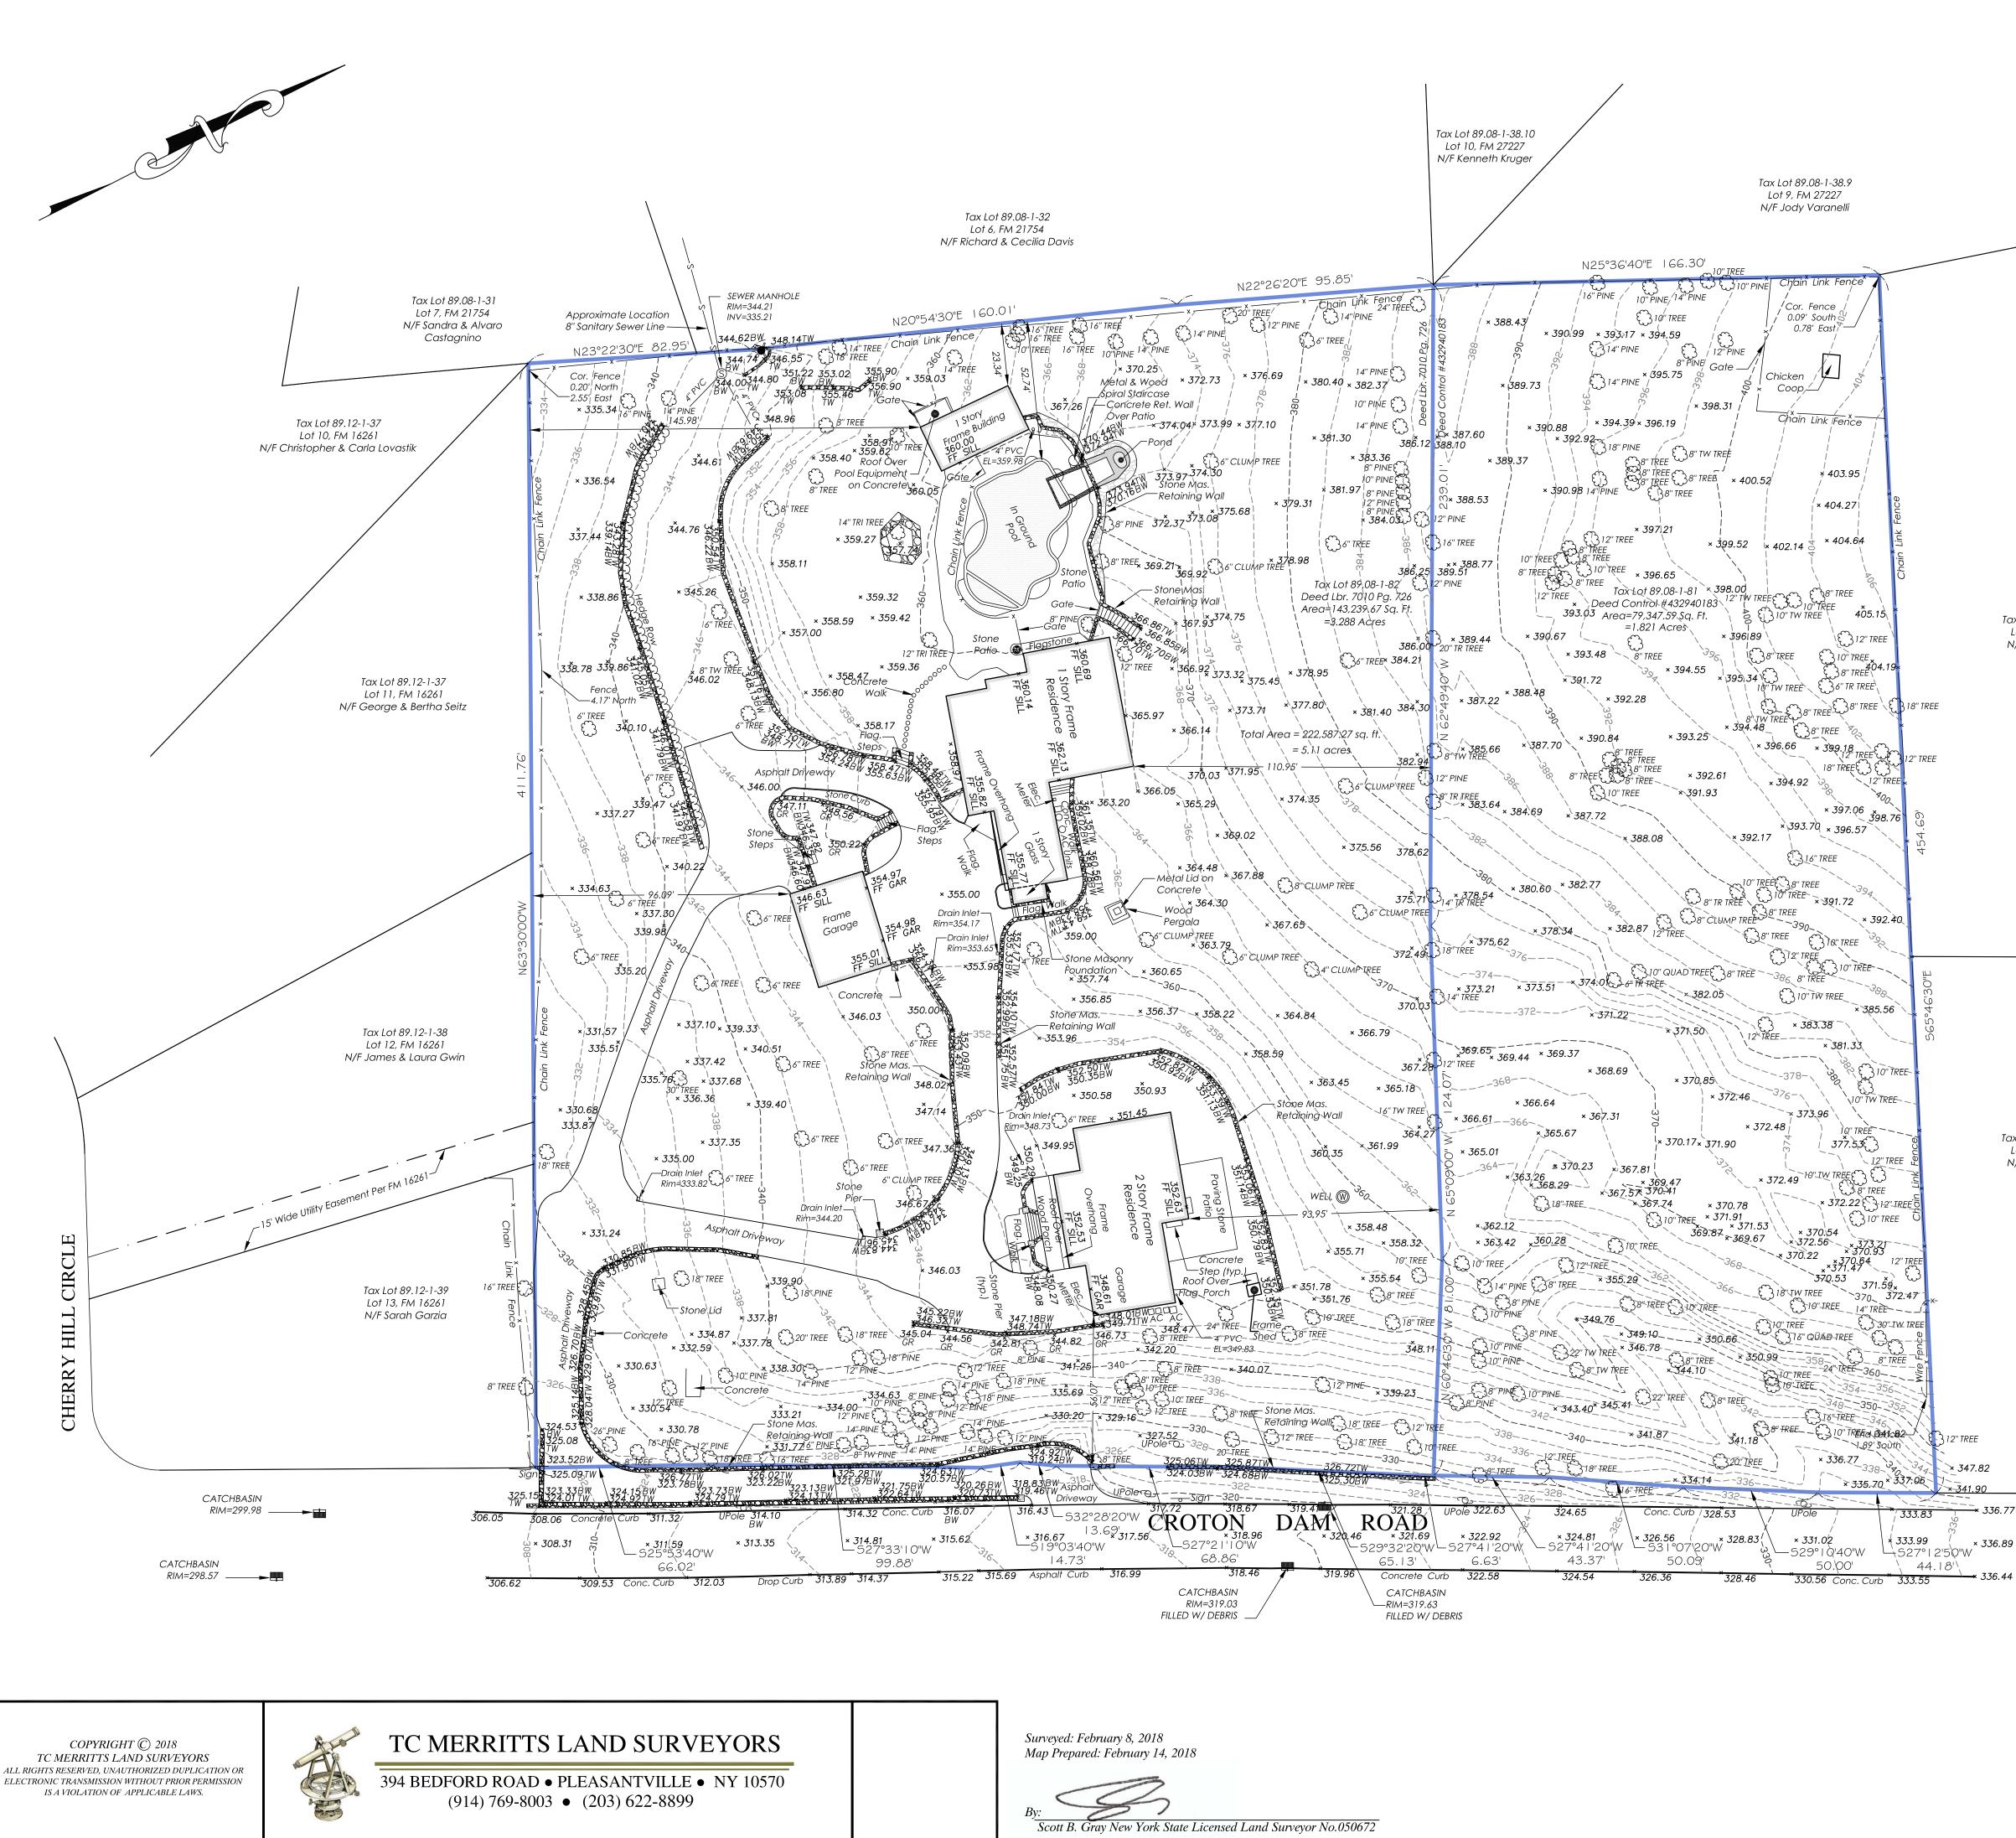

LOCATION MAP

BASE MAP SOURCE: WESTCHESTER GIS

OWNER/APPLICANT:

PAUL SCHEMMER, VALERIE SCHEMMER 37 Croton Dam Road Ossining, NY 10562

VAL SANTUCCI, MICHELLA SANTUCCI 37 Croton Dam Road Ossining, NY 10562