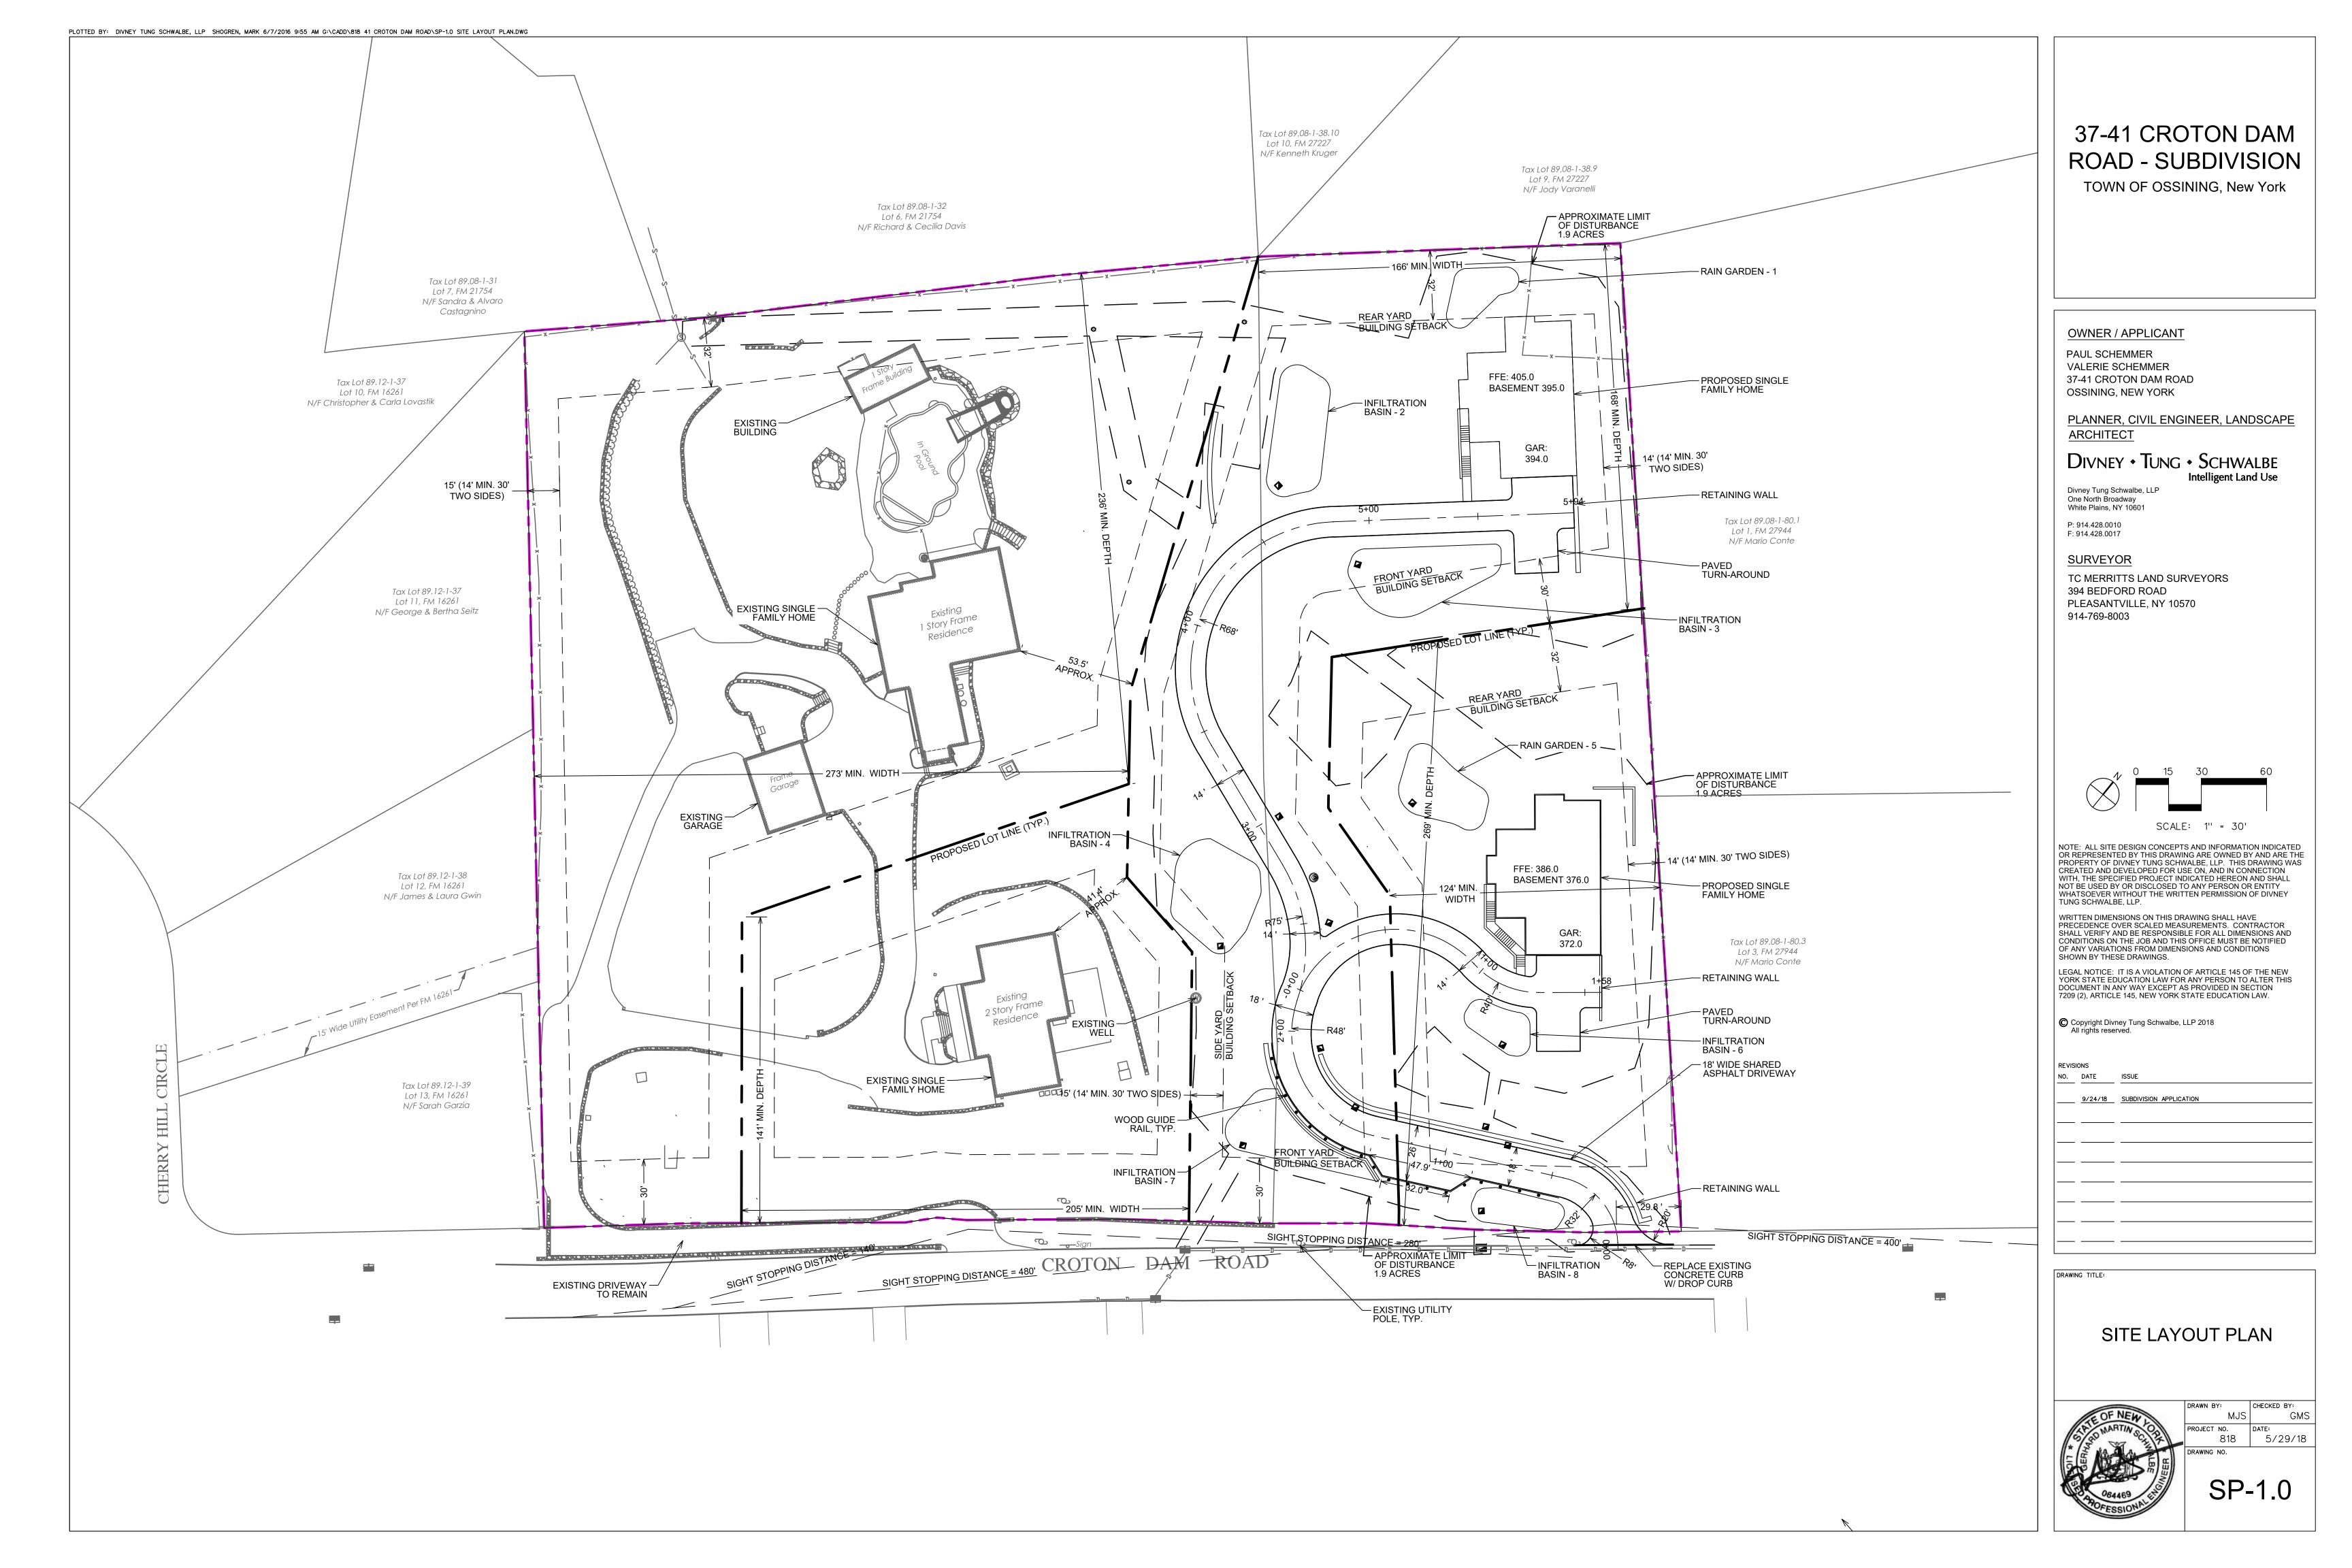

### LIST OF DRAWINGS

| COVER SHEET  |                        |
|--------------|------------------------|
| SP-0.0       | PRELIMINARY SUBDIVISIO |
| SP-1.0       | SITE LAYOUT PLAN       |
| SP-2.0       | SITE ENGINEERING PLAN_ |
| SP-3.1       | LANDSCAPE PLAN         |
| SP-4.1 - 4.2 | SITE DETAILS           |
| SP-5.0       | TREE REMOVAL PLAN      |
| SP-5.1       | EROSION AND SEDIMENT   |
| SP-6.0       | STEEP SLOPES           |
| SP-7.0       | ROAD PROFILES          |
|              | SURVEY                 |

| INARY SUBDIVISION PLAN                | 1" = 30'  |
|---------------------------------------|-----------|
| YOUT PLAN                             | 1" = 30'  |
| GINEERING PLAN                        | 1" = 30'  |
| CAPE PLAN                             | 1" = 30'  |
| TAILS                                 | AS NOTED  |
| EMOVAL PLAN                           | 1" = 30'  |
| N AND SEDIMENT CONTROL PLAN & DETAILS | 1" = 30'  |
| SLOP <u>ES</u>                        | 1'' = 40' |
| PROFILES                              | AS NOTED  |
| {                                     | 1" = 30'  |