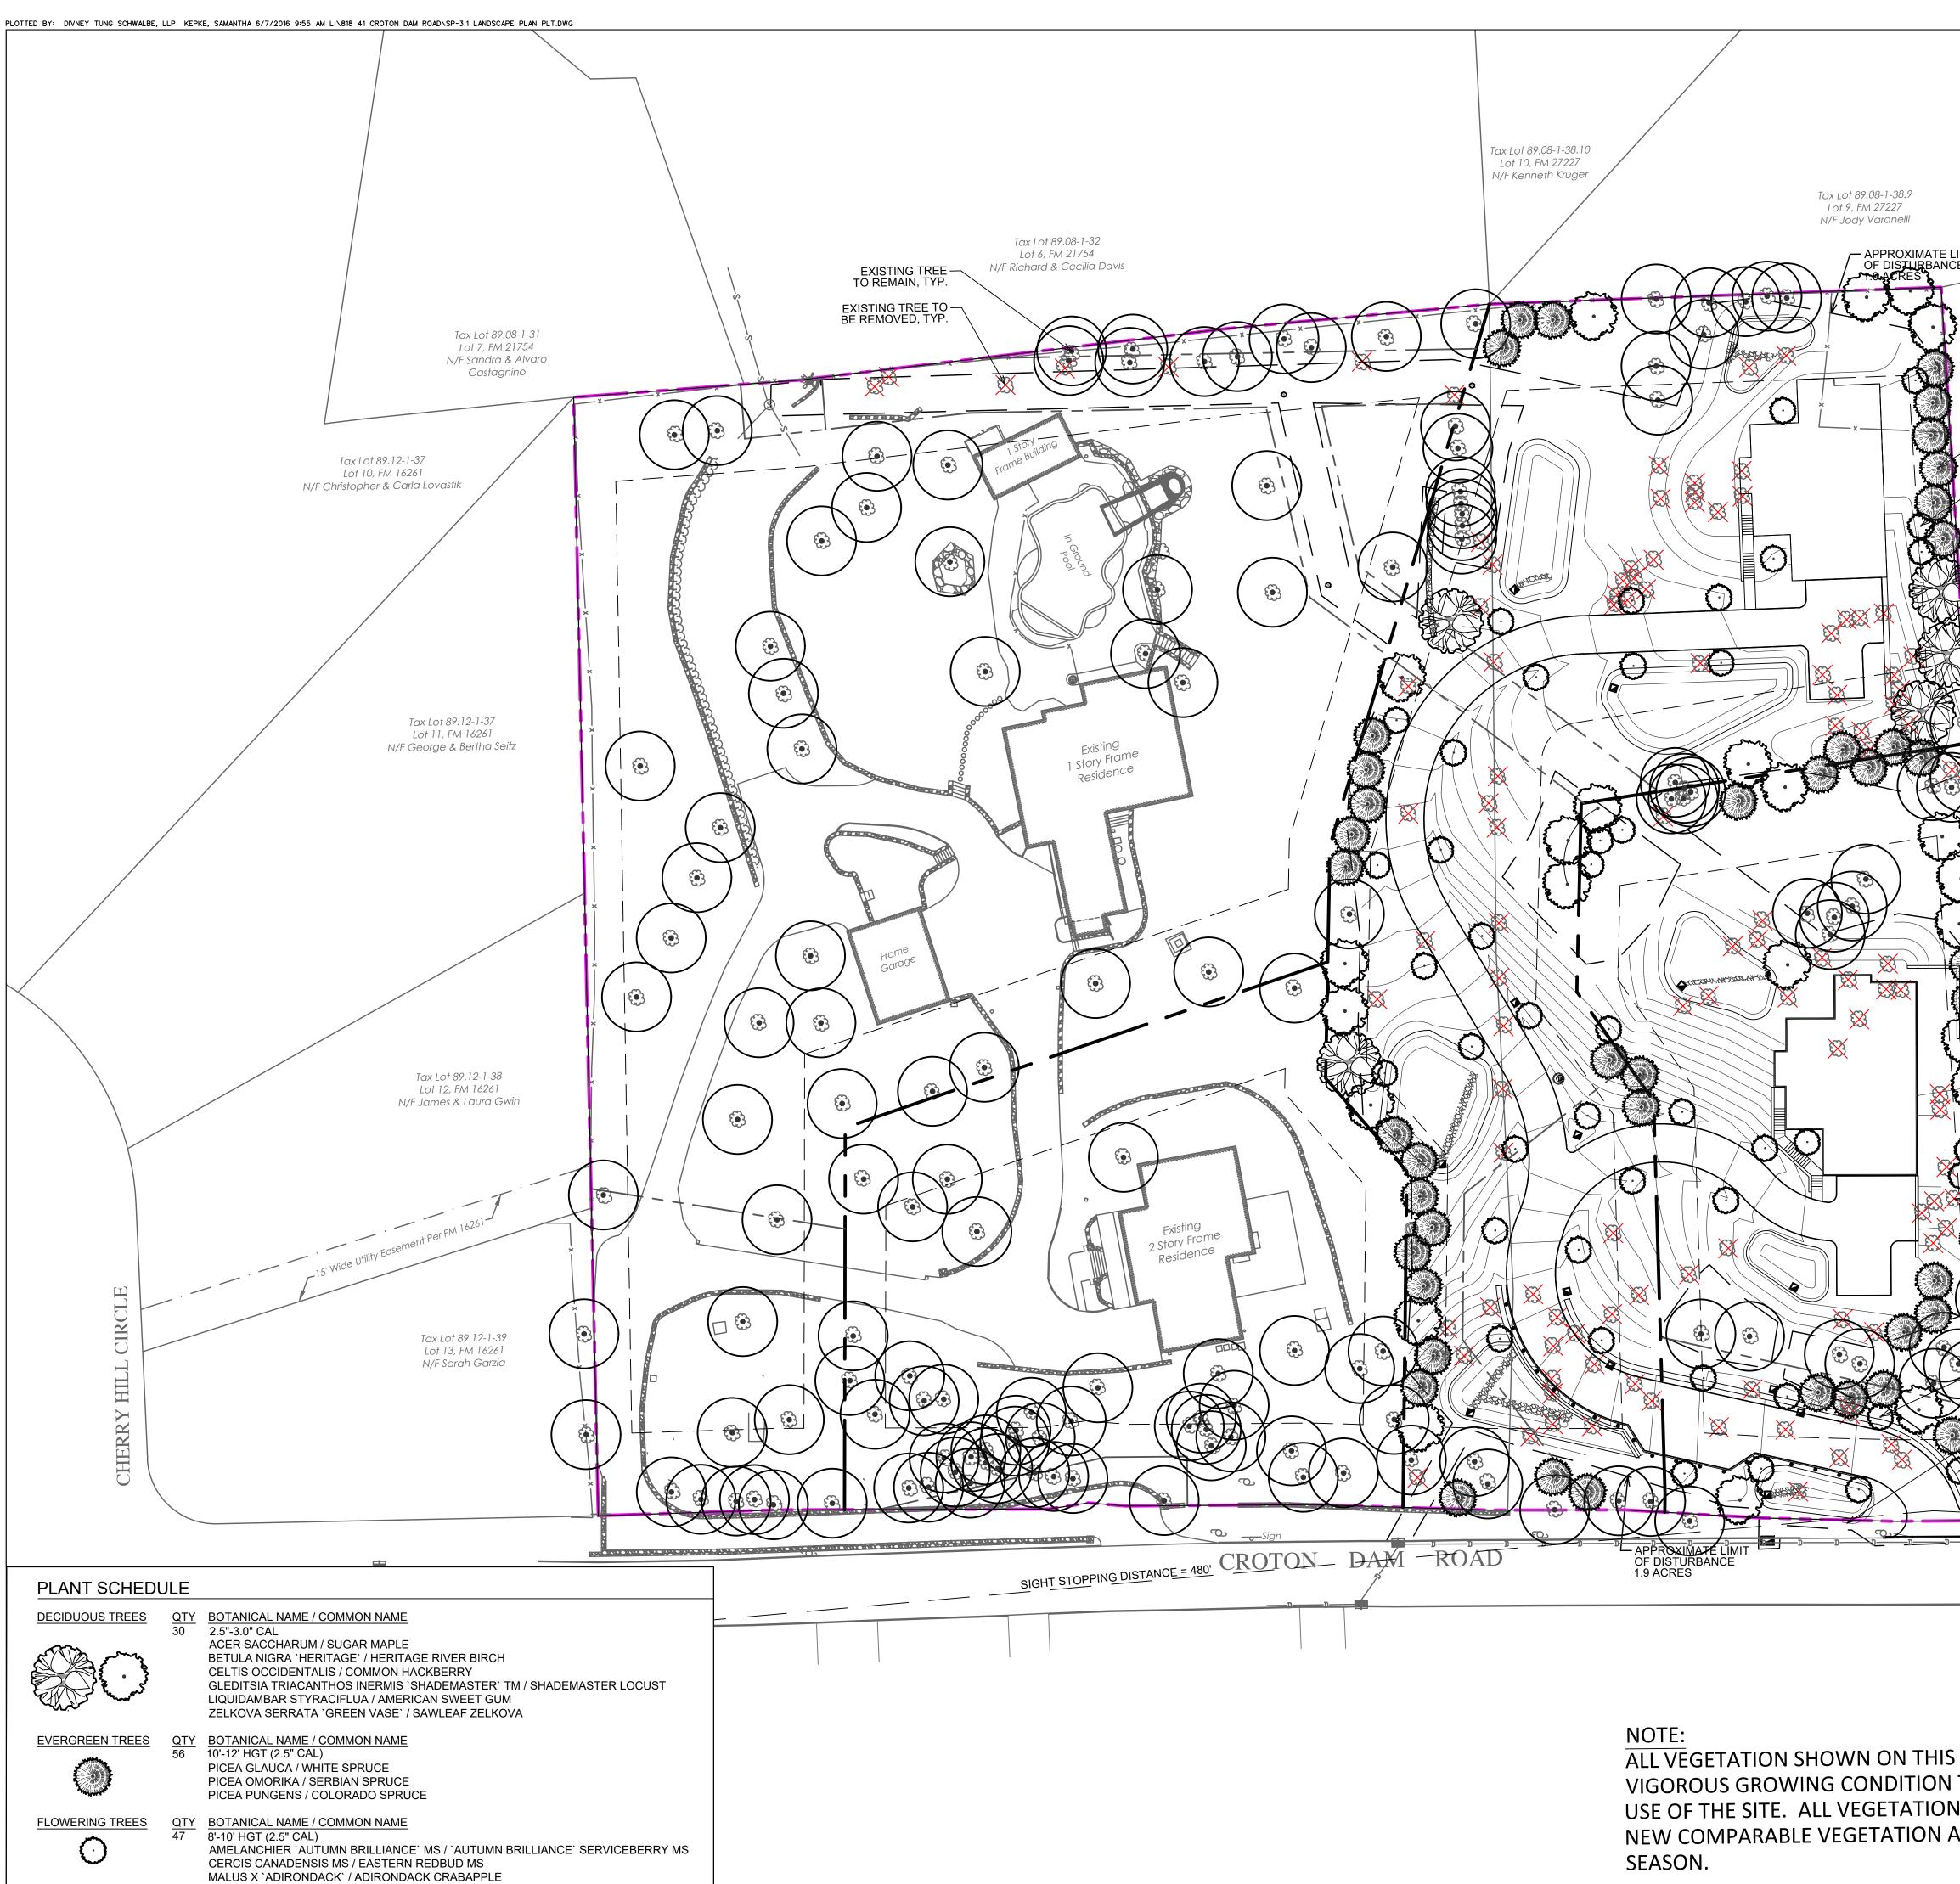

### LIST OF DRAWINGS

| COVER SHEET  |                        |
|--------------|------------------------|
| SP-0.0       | PRELIMINARY SUBDIVISIO |
| SP-1.0       | SITE LAYOUT PLAN       |
| SP-2.0       | SITE ENGINEERING PLAN_ |
| SP-3.1       | LANDSCAPE PLAN         |
| SP-4.1 - 4.2 | SITE DETAILS           |
| SP-5.0       | TREE REMOVAL PLAN      |
| SP-5.1       | EROSION AND SEDIMENT   |
| SP-6.0       | STEEP SLOPES           |
| SP-7.0       | ROAD PROFILES          |
|              | SURVEY                 |

| INARY SUBDIVISION PLAN                | 1" = 30'  |
|---------------------------------------|-----------|
| YOUT PLAN                             | 1" = 30'  |
| GINEERING PLAN                        | 1" = 30'  |
| CAPE PLAN                             | 1" = 30'  |
| TAILS                                 | AS NOTED  |
| EMOVAL PLAN                           | 1" = 30'  |
| N AND SEDIMENT CONTROL PLAN & DETAILS | 1" = 30'  |
| SLOP <u>ES</u>                        | 1'' = 40' |
| PROFILES                              | AS NOTED  |
| {                                     | 1" = 30'  |