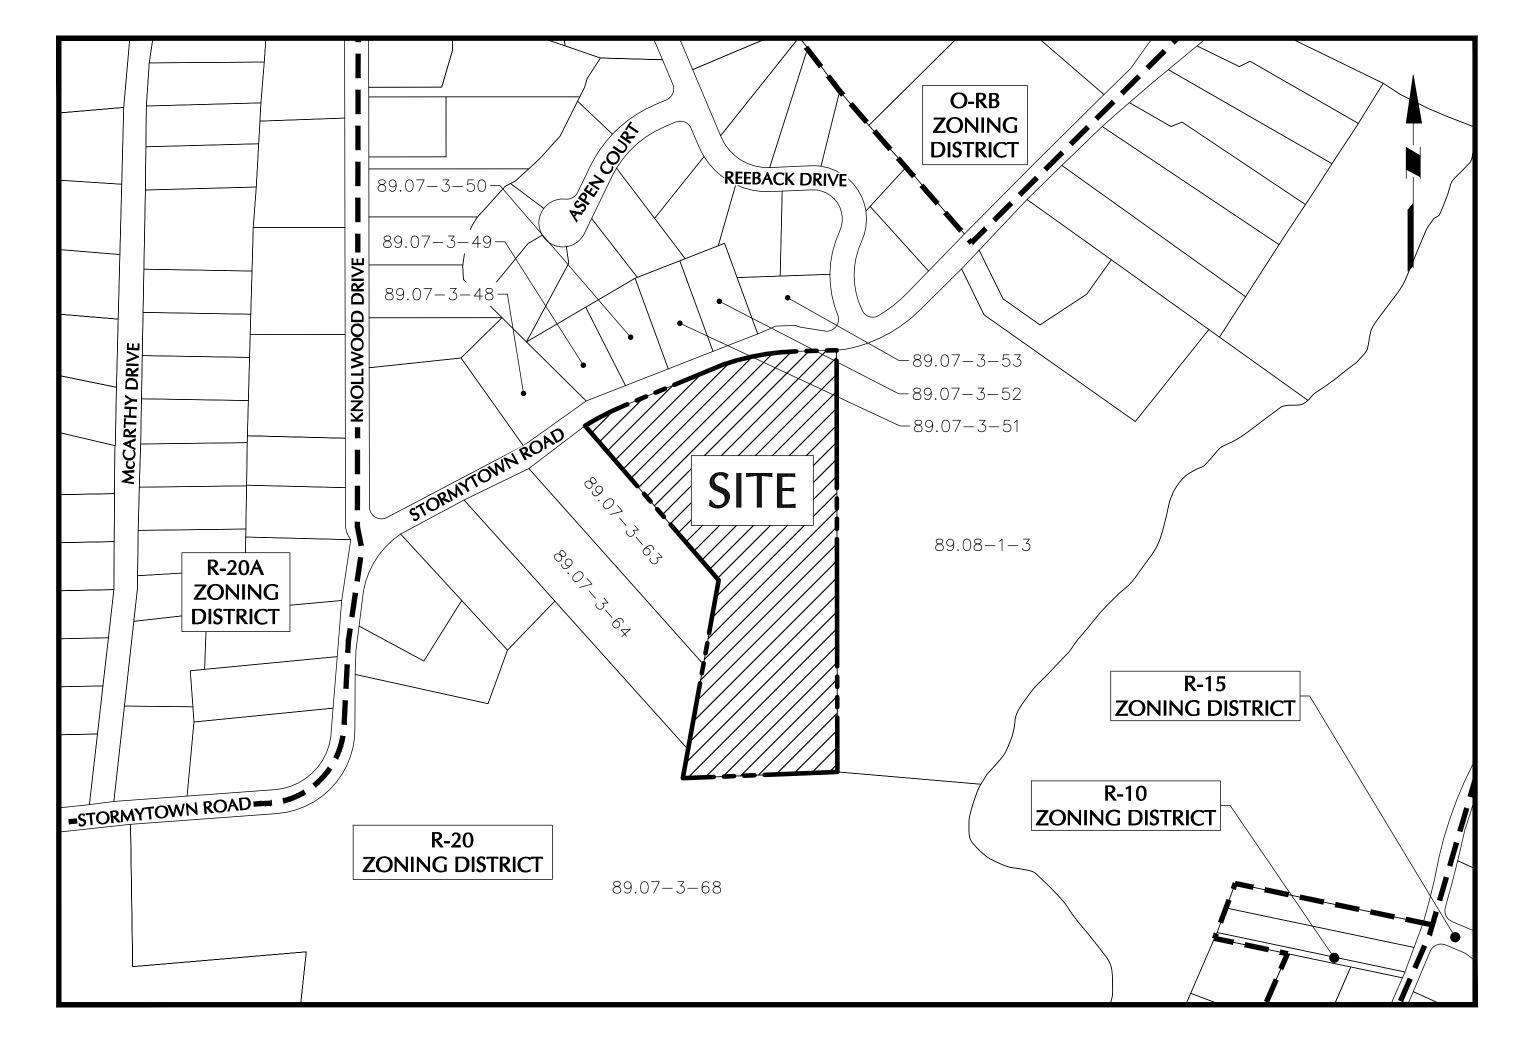

# VICINITY MAP

1"=200'

| SITE DRAWING LIST |     |     |     |                                     |  |  |  |  |  |  |
|-------------------|-----|-----|-----|-------------------------------------|--|--|--|--|--|--|
| DRAWING NO.       | SHE | EET | NO. | DRAWING TITLE                       |  |  |  |  |  |  |
| CS001             | 1   | OF  | 15  | COVER SHEET                         |  |  |  |  |  |  |
| CS101             | 2   | OF  | 15  | SITE PLAN                           |  |  |  |  |  |  |
| CD101             | 3   | OF  | 15  | EXISTING CONDITIONS & REMOVALS PLAN |  |  |  |  |  |  |
| CD102             | 4   | OF  | 15  | TREE REMOVALS TABLE                 |  |  |  |  |  |  |
| CA101             | 5   | OF  | 15  | EXISTING SLOPES ANALYSIS PLAN       |  |  |  |  |  |  |
| CG101             | 6   | OF  | 15  | GRADING & DRAINAGE PLAN             |  |  |  |  |  |  |
| CG201             | 7   | OF  | 15  | ROAD & DRIVEWAY PROFILES            |  |  |  |  |  |  |
| CG202             | 8   | OF  | 15  | SIGHT DISTANCE PLAN                 |  |  |  |  |  |  |
| CU101             | 9   | OF  | 15  | UTILITY PLAN                        |  |  |  |  |  |  |
| CE101             | 10  | OF  | 15  | EROSION & SEDIMENT CONTROL PLAN     |  |  |  |  |  |  |
| CS501             | 11  | OF  | 15  | DETAILS (1 OF 3)                    |  |  |  |  |  |  |
| CS502             | 12  | OF  | 15  | DETAILS (2 OF 3)                    |  |  |  |  |  |  |
| CS503             | 13  | OF  | 15  | DETAILS (3 OF 3)                    |  |  |  |  |  |  |
| LP101             | 14  | OF  | 15  | PLANTING PLAN                       |  |  |  |  |  |  |
| LP501             | 15  | OF  | 15  | PLANTING NOTES AND DETAILS          |  |  |  |  |  |  |