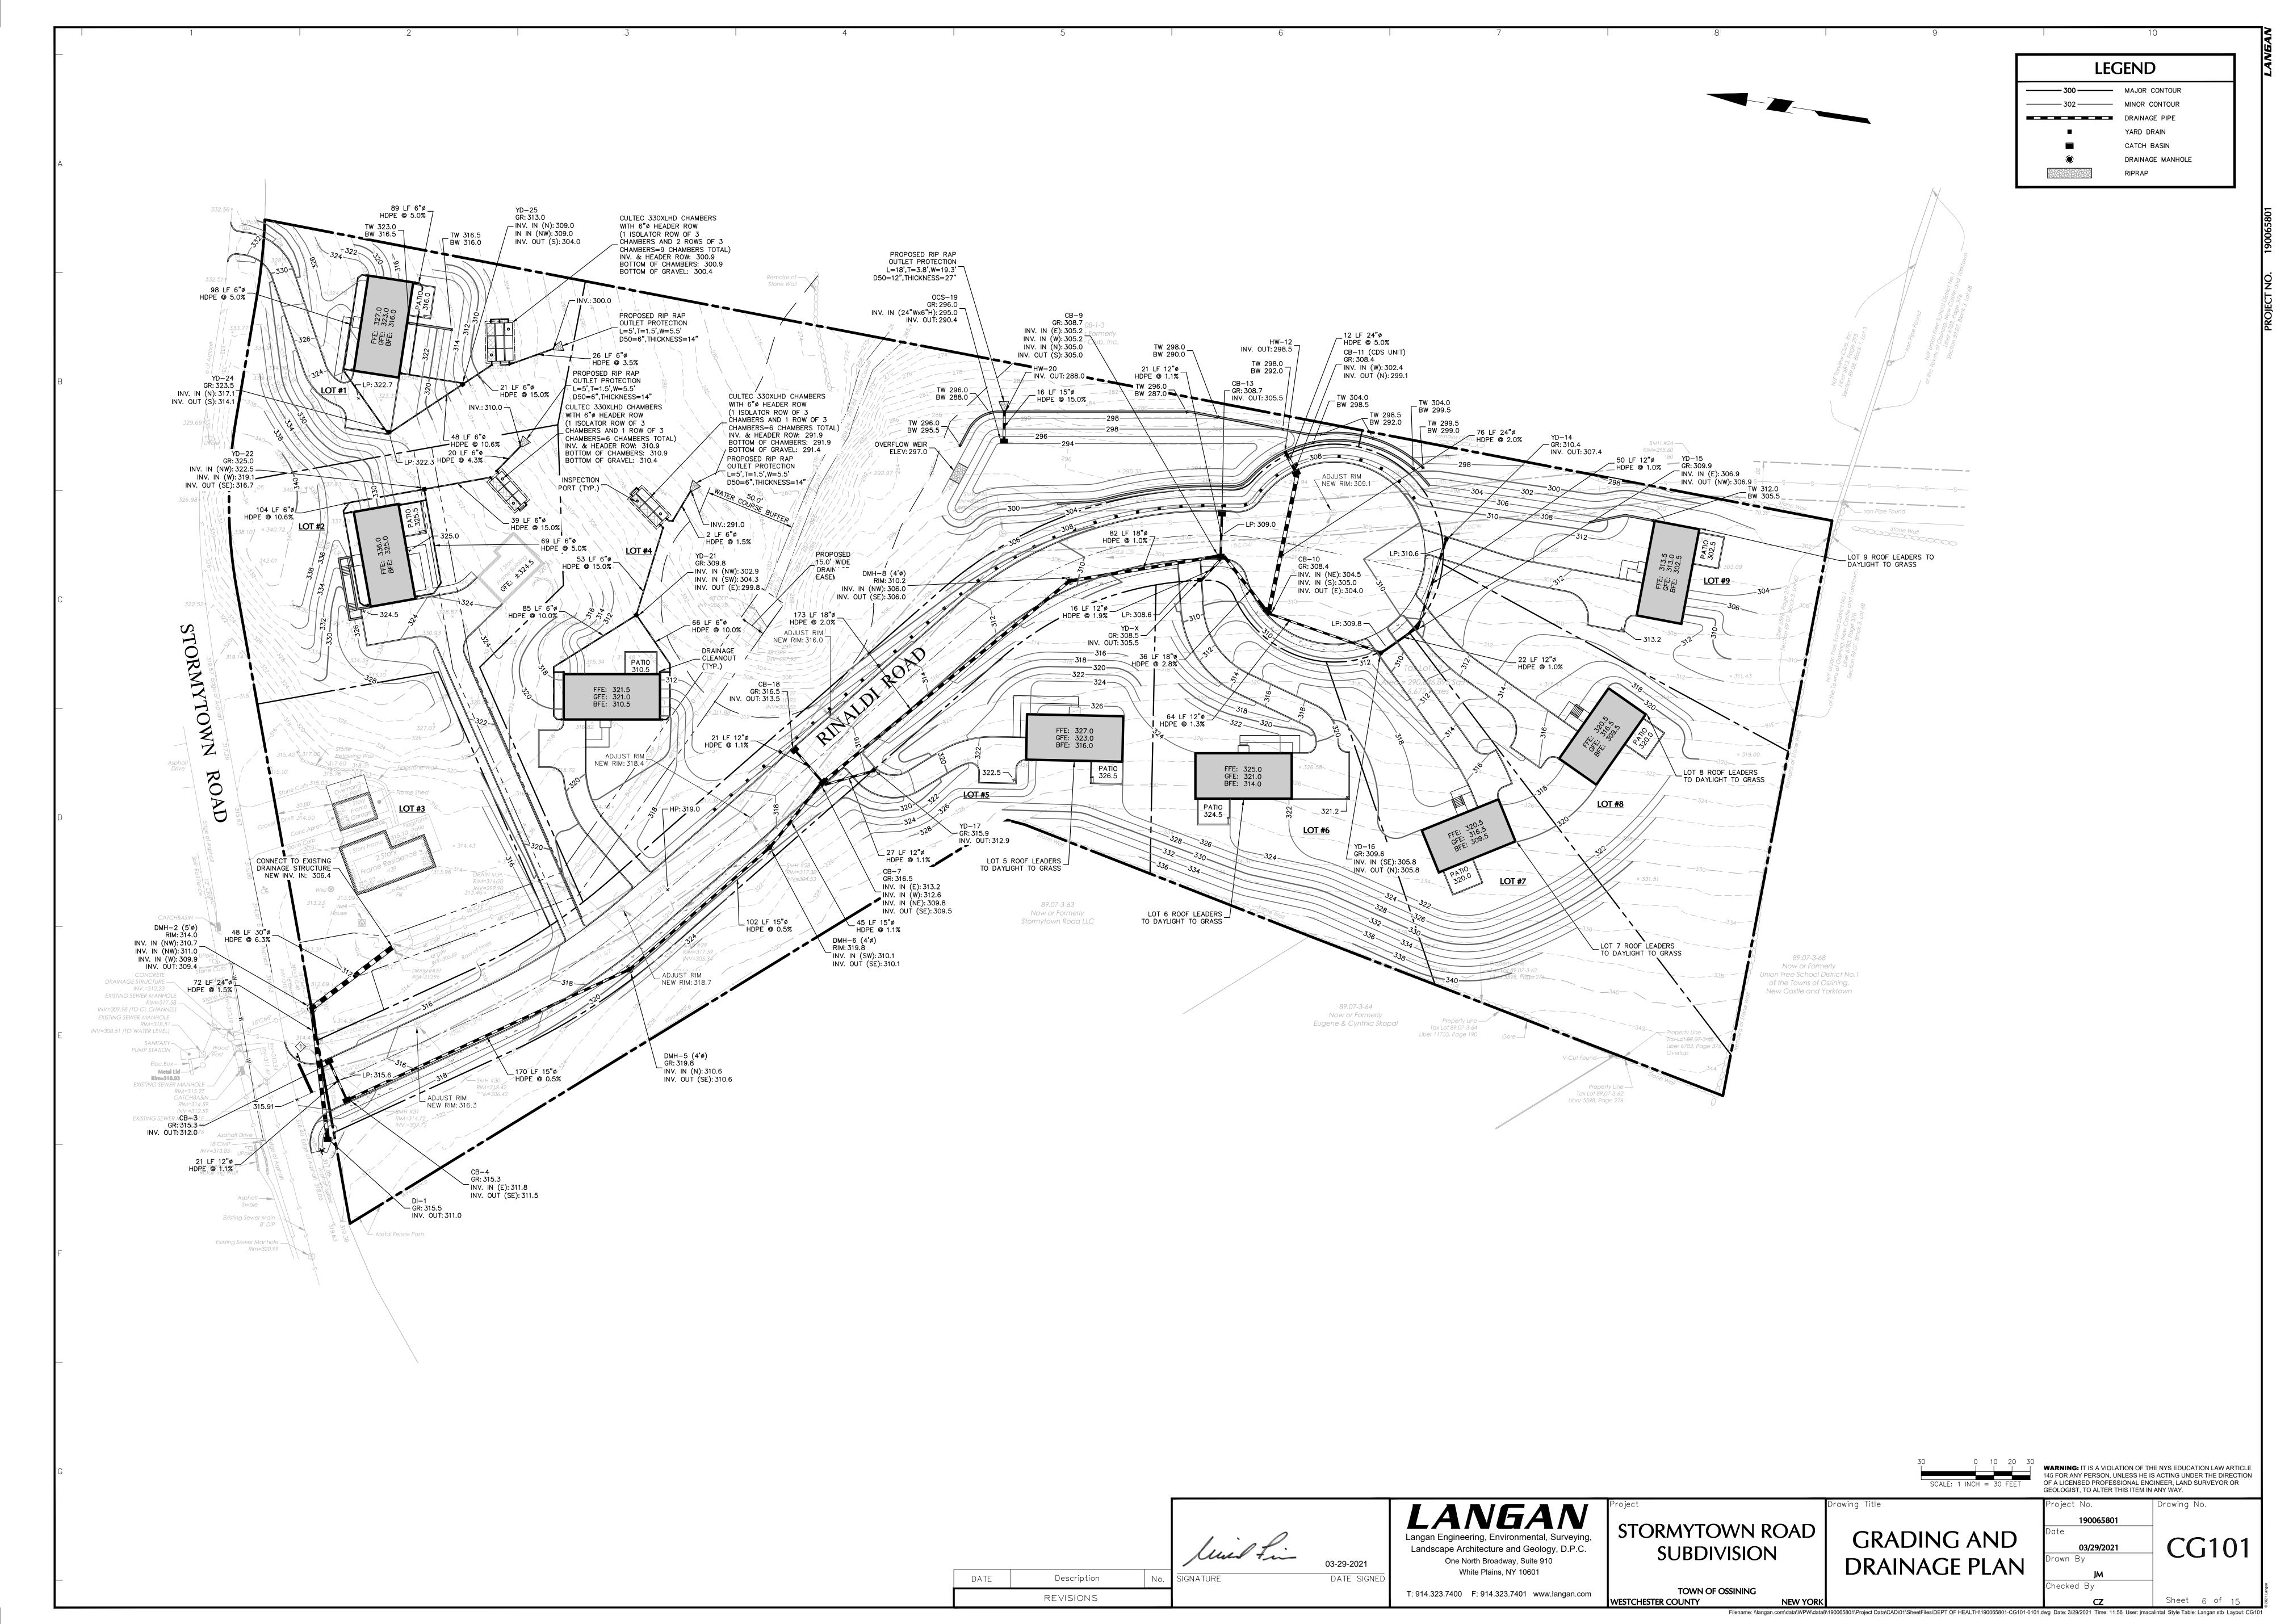

# VICINITY MAP

1"=200'

| SITE DRAWING LIST |     |     |     |                                     |  |  |  |  |  |  |
|-------------------|-----|-----|-----|-------------------------------------|--|--|--|--|--|--|
| DRAWING NO.       | SHE | EET | NO. | DRAWING TITLE                       |  |  |  |  |  |  |
| CS001             | 1   | OF  | 15  | COVER SHEET                         |  |  |  |  |  |  |
| CS101             | 2   | OF  | 15  | SITE PLAN                           |  |  |  |  |  |  |
| CD101             | 3   | OF  | 15  | EXISTING CONDITIONS & REMOVALS PLAN |  |  |  |  |  |  |
| CD102             | 4   | OF  | 15  | TREE REMOVALS TABLE                 |  |  |  |  |  |  |
| CA101             | 5   | OF  | 15  | EXISTING SLOPES ANALYSIS PLAN       |  |  |  |  |  |  |
| CG101             | 6   | OF  | 15  | GRADING & DRAINAGE PLAN             |  |  |  |  |  |  |
| CG201             | 7   | OF  | 15  | ROAD & DRIVEWAY PROFILES            |  |  |  |  |  |  |
| CG202             | 8   | OF  | 15  | SIGHT DISTANCE PLAN                 |  |  |  |  |  |  |
| CU101             | 9   | OF  | 15  | UTILITY PLAN                        |  |  |  |  |  |  |
| CE101             | 10  | OF  | 15  | EROSION & SEDIMENT CONTROL PLAN     |  |  |  |  |  |  |
| CS501             | 11  | OF  | 15  | DETAILS (1 OF 3)                    |  |  |  |  |  |  |
| CS502             | 12  | OF  | 15  | DETAILS (2 OF 3)                    |  |  |  |  |  |  |
| CS503             | 13  | OF  | 15  | DETAILS (3 OF 3)                    |  |  |  |  |  |  |
| LP101             | 14  | OF  | 15  | PLANTING PLAN                       |  |  |  |  |  |  |
| LP501             | 15  | OF  | 15  | PLANTING NOTES AND DETAILS          |  |  |  |  |  |  |