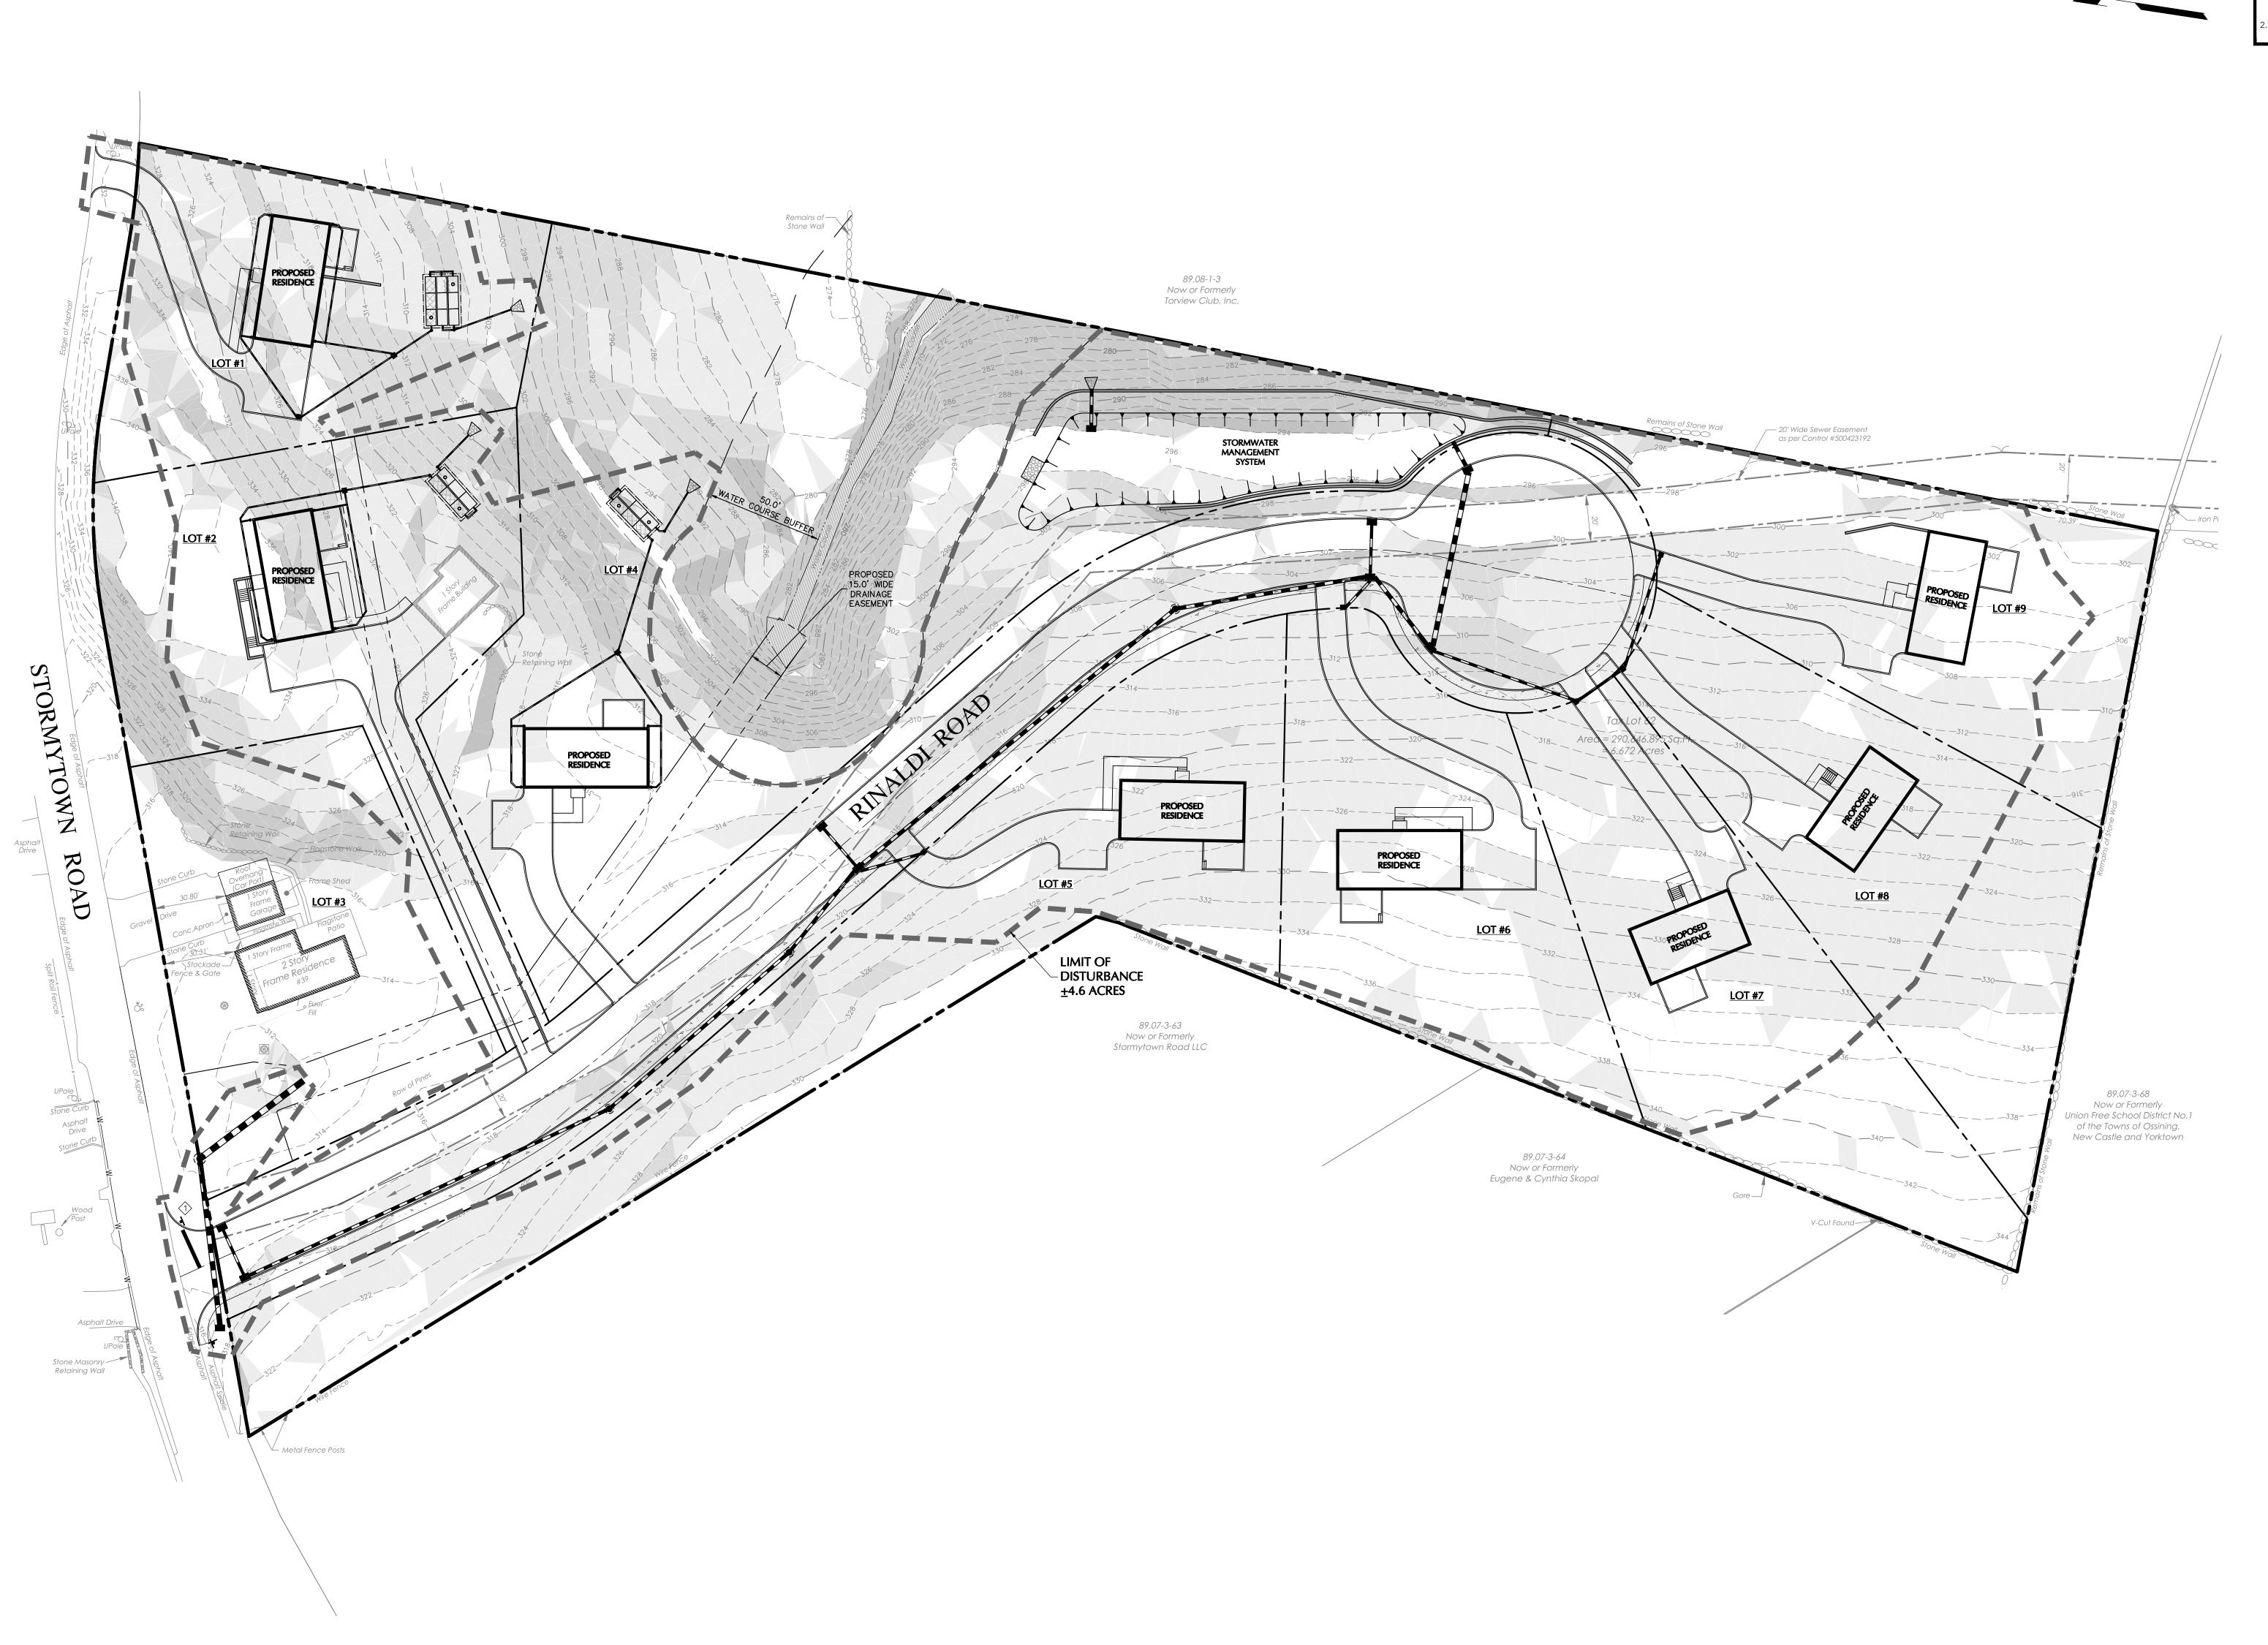

#### SITE INFORMATION

ADDRESS 39 STORMYTOWN ROAD OSSINING, NY 10562

SBL/TAXID SECTION 89.07, BLOCK No. 3, LOT No. 62

ZONE R-20, ONE-FAMILY RESIDENCE DISTRICT

# VICINITY MAP

1"=200'

| SITE DRAWING LIST |     |     |     |                                     |  |  |  |  |  |  |
|-------------------|-----|-----|-----|-------------------------------------|--|--|--|--|--|--|
| DRAWING NO.       | SHE | EET | NO. | DRAWING TITLE                       |  |  |  |  |  |  |
| CS001             | 1   | OF  | 15  | COVER SHEET                         |  |  |  |  |  |  |
| CS101             | 2   | OF  | 15  | SITE PLAN                           |  |  |  |  |  |  |
| CD101             | 3   | OF  | 15  | EXISTING CONDITIONS & REMOVALS PLAN |  |  |  |  |  |  |
| CD102             | 4   | OF  | 15  | TREE REMOVALS TABLE                 |  |  |  |  |  |  |
| CA101             | 5   | OF  | 15  | EXISTING SLOPES ANALYSIS PLAN       |  |  |  |  |  |  |
| CG101             | 6   | OF  | 15  | GRADING & DRAINAGE PLAN             |  |  |  |  |  |  |
| CG201             | 7   | OF  | 15  | ROAD & DRIVEWAY PROFILES            |  |  |  |  |  |  |
| CG202             | 8   | OF  | 15  | SIGHT DISTANCE PLAN                 |  |  |  |  |  |  |
| CU101             | 9   | OF  | 15  | UTILITY PLAN                        |  |  |  |  |  |  |
| CE101             | 10  | OF  | 15  | EROSION & SEDIMENT CONTROL PLAN     |  |  |  |  |  |  |
| CS501             | 11  | OF  | 15  | DETAILS (1 OF 3)                    |  |  |  |  |  |  |
| CS502             | 12  | OF  | 15  | DETAILS (2 OF 3)                    |  |  |  |  |  |  |
| CS503             | 13  | OF  | 15  | DETAILS (3 OF 3)                    |  |  |  |  |  |  |
| LP101             | 14  | OF  | 15  | PLANTING PLAN                       |  |  |  |  |  |  |
| LP501             | 15  | OF  | 15  | PLANTING NOTES AND DETAILS          |  |  |  |  |  |  |