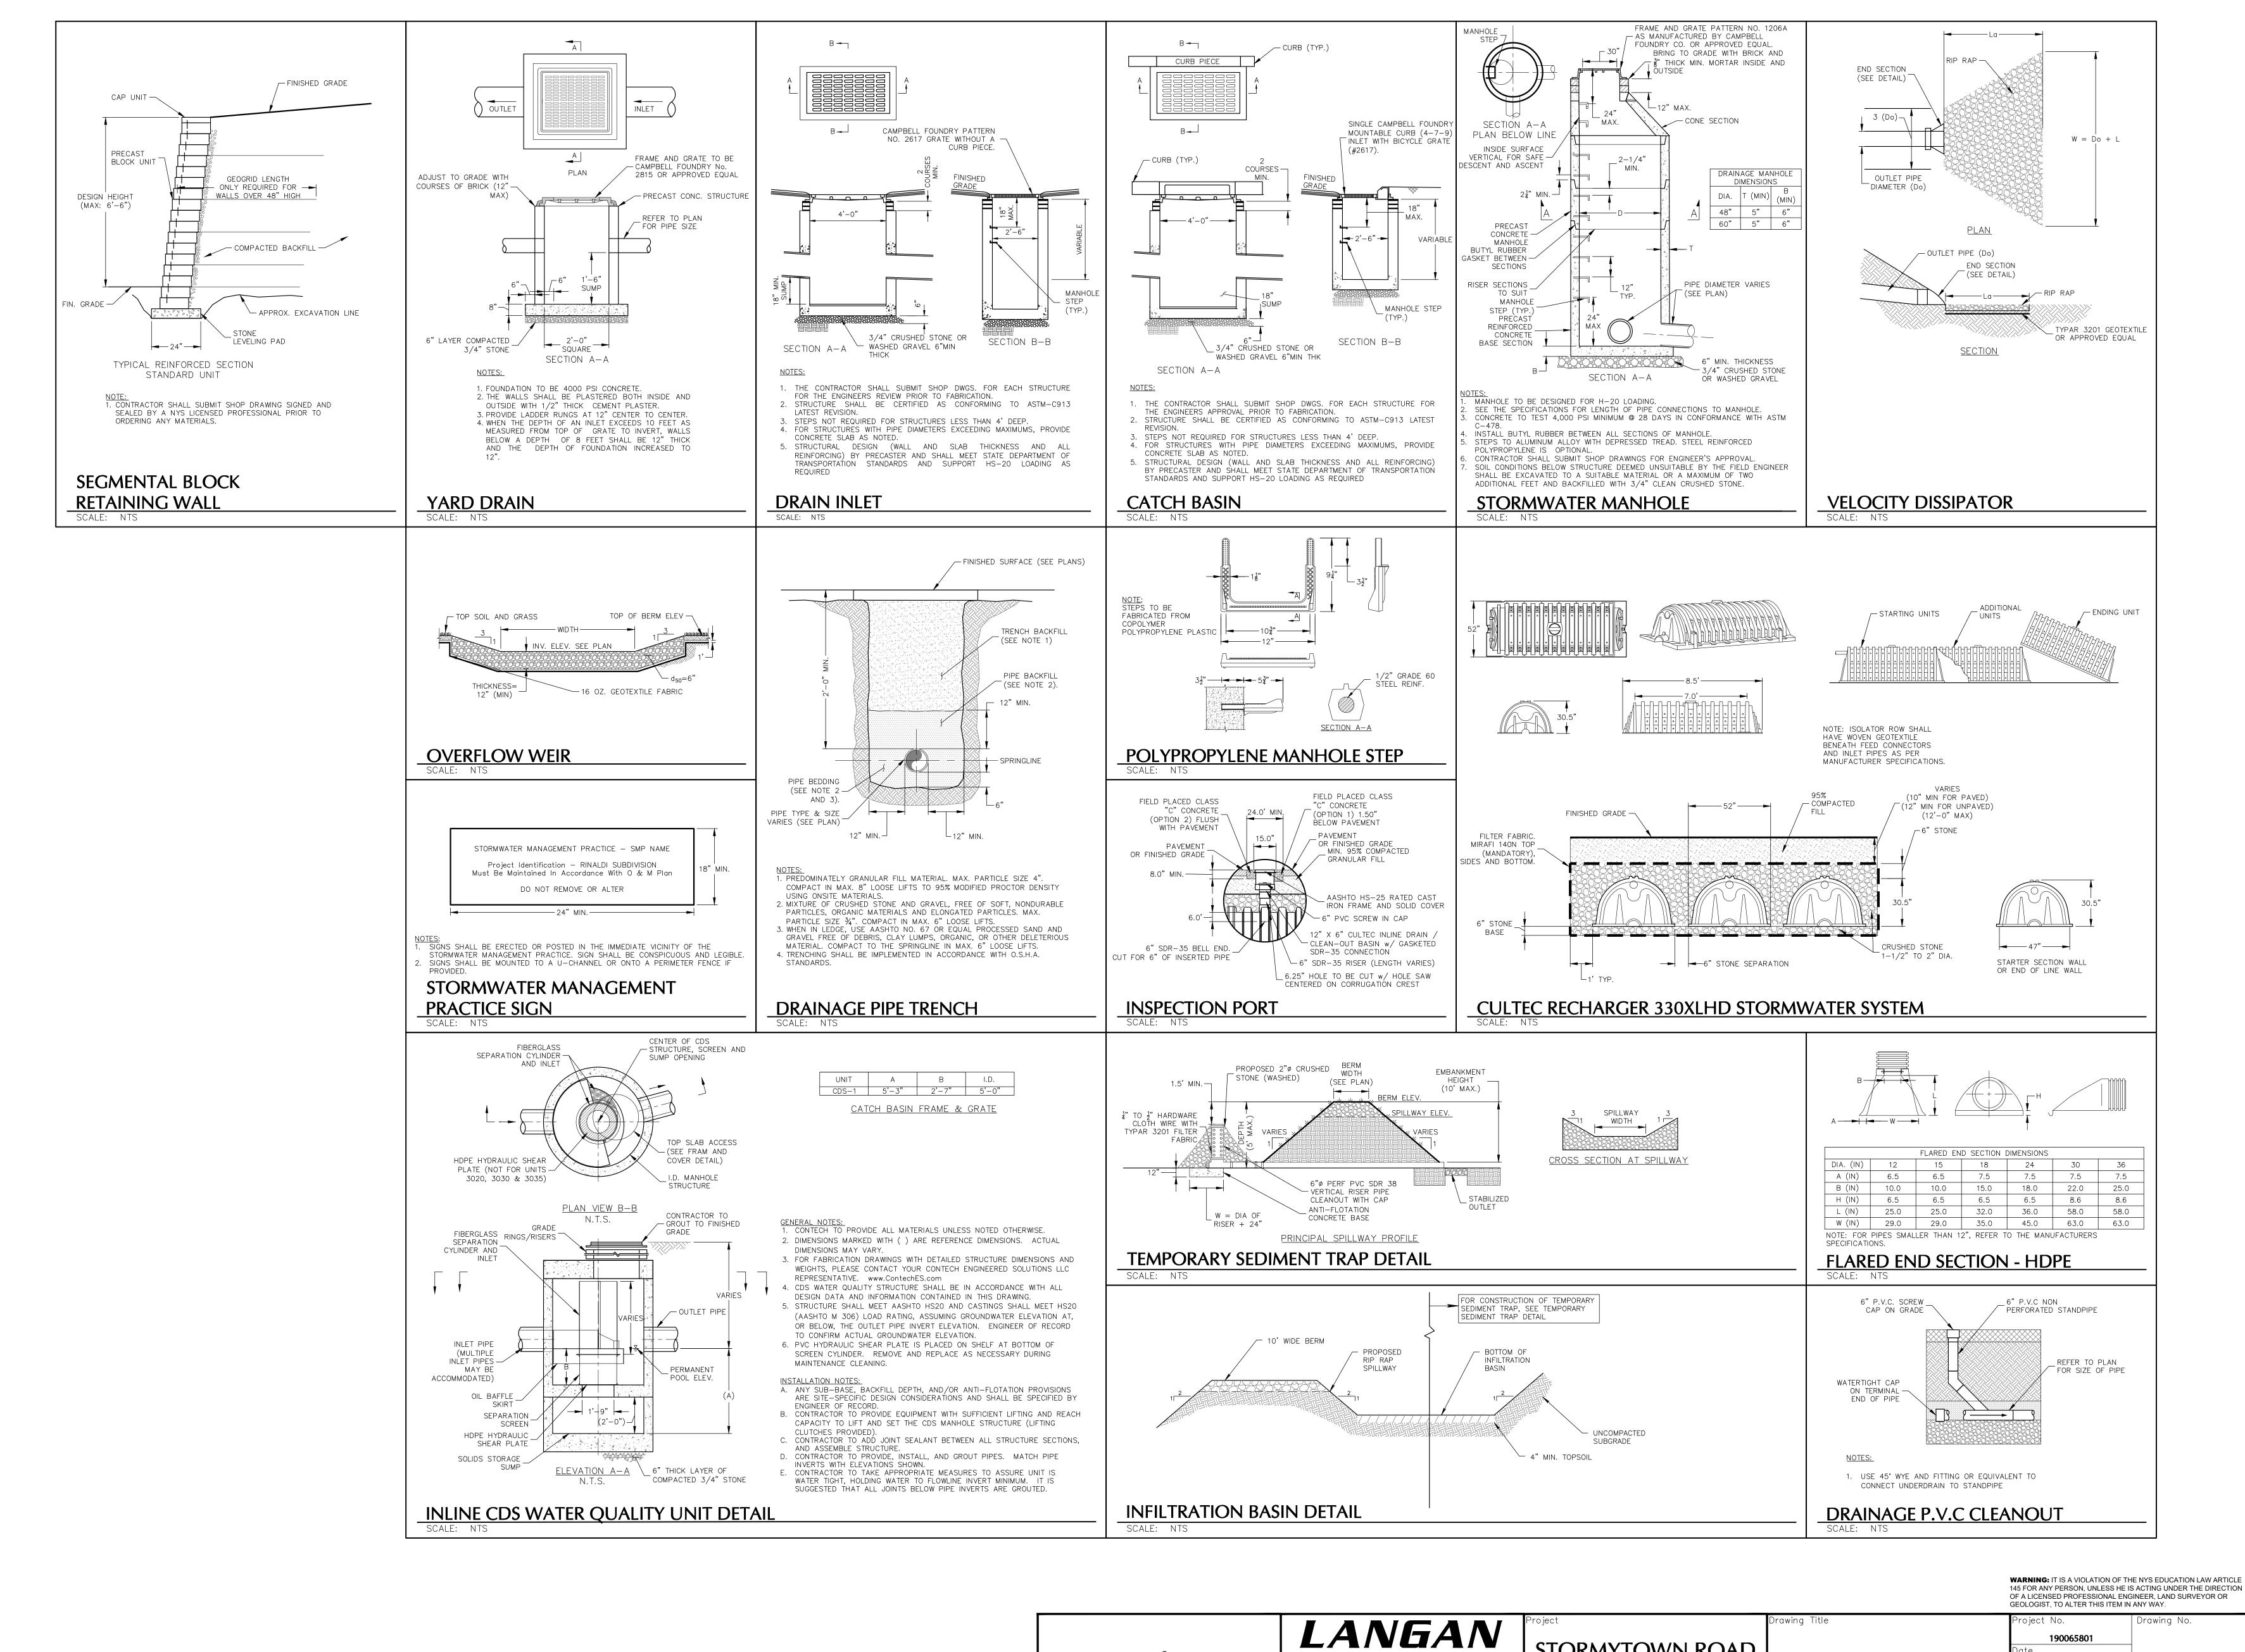

# VICINITY MAP

1"=200'

| SITE DRAWING LIST |     |     |     |                                     |  |  |  |  |  |  |
|-------------------|-----|-----|-----|-------------------------------------|--|--|--|--|--|--|
| DRAWING NO.       | SHE | EET | NO. | DRAWING TITLE                       |  |  |  |  |  |  |
| CS001             | 1   | OF  | 15  | COVER SHEET                         |  |  |  |  |  |  |
| CS101             | 2   | OF  | 15  | SITE PLAN                           |  |  |  |  |  |  |
| CD101             | 3   | OF  | 15  | EXISTING CONDITIONS & REMOVALS PLAN |  |  |  |  |  |  |
| CD102             | 4   | OF  | 15  | TREE REMOVALS TABLE                 |  |  |  |  |  |  |
| CA101             | 5   | OF  | 15  | EXISTING SLOPES ANALYSIS PLAN       |  |  |  |  |  |  |
| CG101             | 6   | OF  | 15  | GRADING & DRAINAGE PLAN             |  |  |  |  |  |  |
| CG201             | 7   | OF  | 15  | ROAD & DRIVEWAY PROFILES            |  |  |  |  |  |  |
| CG202             | 8   | OF  | 15  | SIGHT DISTANCE PLAN                 |  |  |  |  |  |  |
| CU101             | 9   | OF  | 15  | UTILITY PLAN                        |  |  |  |  |  |  |
| CE101             | 10  | OF  | 15  | EROSION & SEDIMENT CONTROL PLAN     |  |  |  |  |  |  |
| CS501             | 11  | OF  | 15  | DETAILS (1 OF 3)                    |  |  |  |  |  |  |
| CS502             | 12  | OF  | 15  | DETAILS (2 OF 3)                    |  |  |  |  |  |  |
| CS503             | 13  | OF  | 15  | DETAILS (3 OF 3)                    |  |  |  |  |  |  |
| LP101             | 14  | OF  | 15  | PLANTING PLAN                       |  |  |  |  |  |  |
| LP501             | 15  | OF  | 15  | PLANTING NOTES AND DETAILS          |  |  |  |  |  |  |