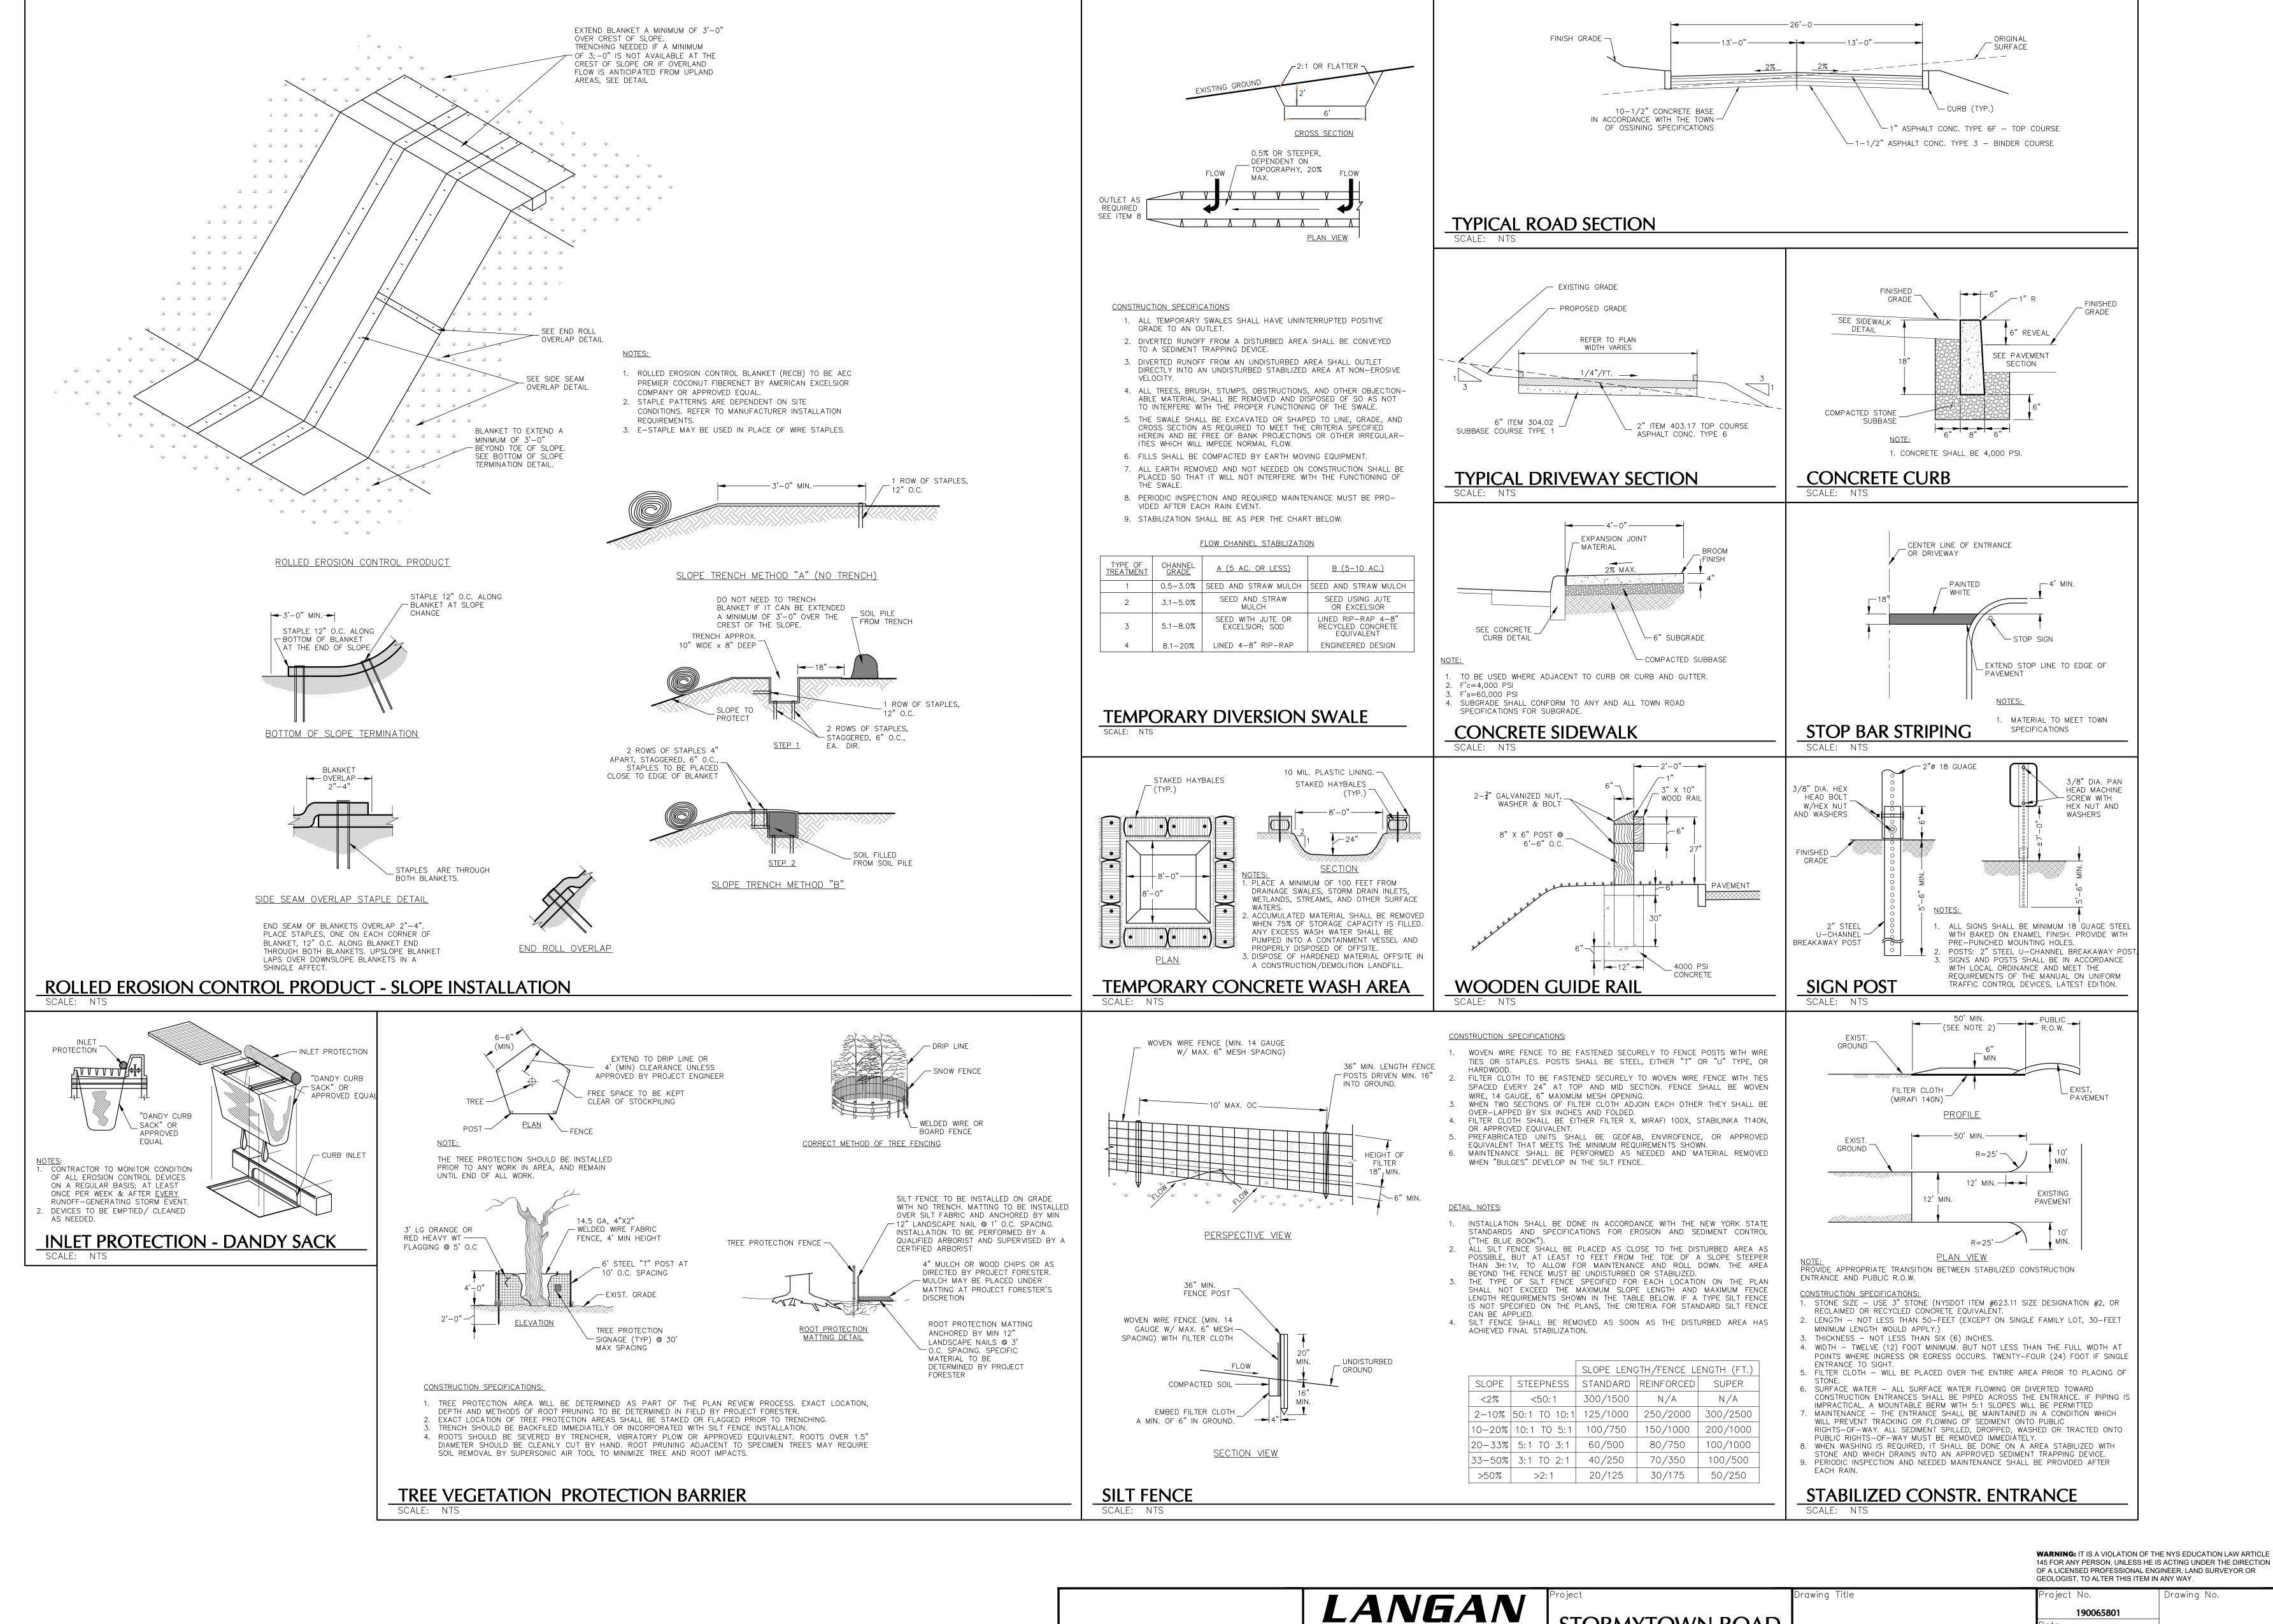

# VICINITY MAP

1"=200'

| SITE DRAWING LIST |     |     |     |                                     |  |  |  |  |  |  |
|-------------------|-----|-----|-----|-------------------------------------|--|--|--|--|--|--|
| DRAWING NO.       | SHE | EET | NO. | DRAWING TITLE                       |  |  |  |  |  |  |
| CS001             | 1   | OF  | 15  | COVER SHEET                         |  |  |  |  |  |  |
| CS101             | 2   | OF  | 15  | SITE PLAN                           |  |  |  |  |  |  |
| CD101             | 3   | OF  | 15  | EXISTING CONDITIONS & REMOVALS PLAN |  |  |  |  |  |  |
| CD102             | 4   | OF  | 15  | TREE REMOVALS TABLE                 |  |  |  |  |  |  |
| CA101             | 5   | OF  | 15  | EXISTING SLOPES ANALYSIS PLAN       |  |  |  |  |  |  |
| CG101             | 6   | OF  | 15  | GRADING & DRAINAGE PLAN             |  |  |  |  |  |  |
| CG201             | 7   | OF  | 15  | ROAD & DRIVEWAY PROFILES            |  |  |  |  |  |  |
| CG202             | 8   | OF  | 15  | SIGHT DISTANCE PLAN                 |  |  |  |  |  |  |
| CU101             | 9   | OF  | 15  | UTILITY PLAN                        |  |  |  |  |  |  |
| CE101             | 10  | OF  | 15  | EROSION & SEDIMENT CONTROL PLAN     |  |  |  |  |  |  |
| CS501             | 11  | OF  | 15  | DETAILS (1 OF 3)                    |  |  |  |  |  |  |
| CS502             | 12  | OF  | 15  | DETAILS (2 OF 3)                    |  |  |  |  |  |  |
| CS503             | 13  | OF  | 15  | DETAILS (3 OF 3)                    |  |  |  |  |  |  |
| LP101             | 14  | OF  | 15  | PLANTING PLAN                       |  |  |  |  |  |  |
| LP501             | 15  | OF  | 15  | PLANTING NOTES AND DETAILS          |  |  |  |  |  |  |