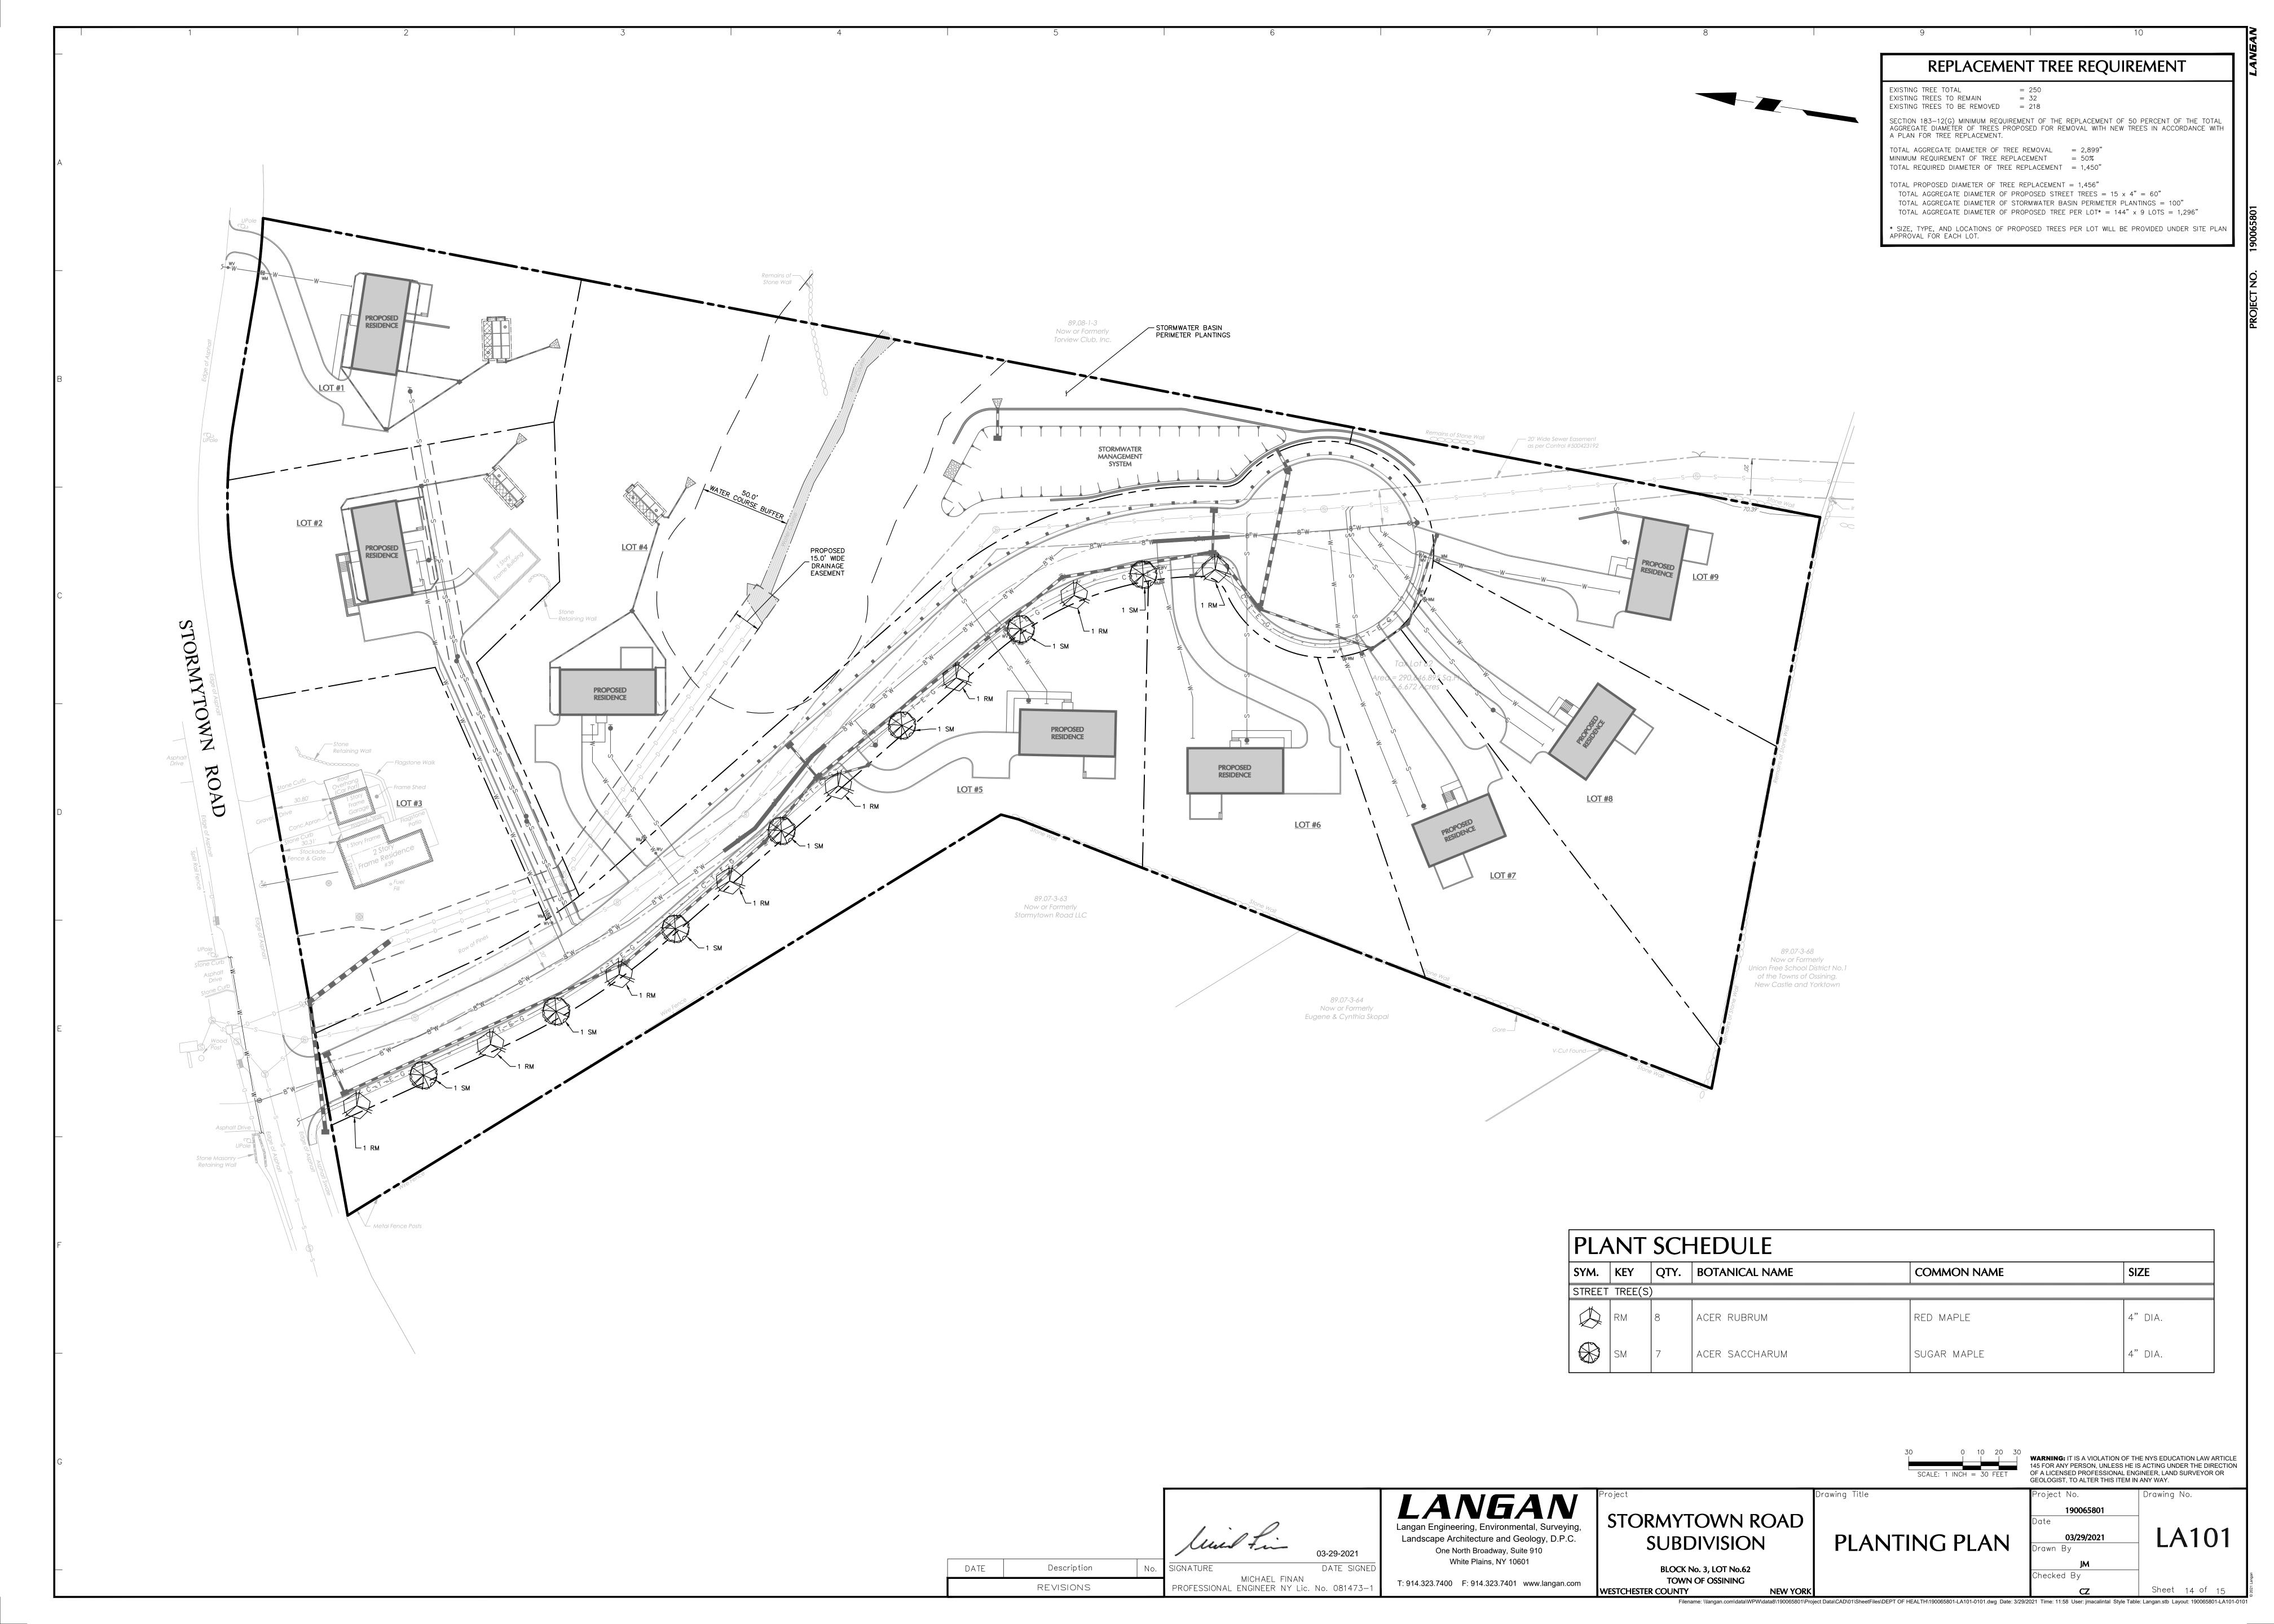

# VICINITY MAP

1"=200'

| SITE DRAWING LIST |     |     |     |                                     |  |  |  |  |  |  |
|-------------------|-----|-----|-----|-------------------------------------|--|--|--|--|--|--|
| DRAWING NO.       | SHE | EET | NO. | DRAWING TITLE                       |  |  |  |  |  |  |
| CS001             | 1   | OF  | 15  | COVER SHEET                         |  |  |  |  |  |  |
| CS101             | 2   | OF  | 15  | SITE PLAN                           |  |  |  |  |  |  |
| CD101             | 3   | OF  | 15  | EXISTING CONDITIONS & REMOVALS PLAN |  |  |  |  |  |  |
| CD102             | 4   | OF  | 15  | TREE REMOVALS TABLE                 |  |  |  |  |  |  |
| CA101             | 5   | OF  | 15  | EXISTING SLOPES ANALYSIS PLAN       |  |  |  |  |  |  |
| CG101             | 6   | OF  | 15  | GRADING & DRAINAGE PLAN             |  |  |  |  |  |  |
| CG201             | 7   | OF  | 15  | ROAD & DRIVEWAY PROFILES            |  |  |  |  |  |  |
| CG202             | 8   | OF  | 15  | SIGHT DISTANCE PLAN                 |  |  |  |  |  |  |
| CU101             | 9   | OF  | 15  | UTILITY PLAN                        |  |  |  |  |  |  |
| CE101             | 10  | OF  | 15  | EROSION & SEDIMENT CONTROL PLAN     |  |  |  |  |  |  |
| CS501             | 11  | OF  | 15  | DETAILS (1 OF 3)                    |  |  |  |  |  |  |
| CS502             | 12  | OF  | 15  | DETAILS (2 OF 3)                    |  |  |  |  |  |  |
| CS503             | 13  | OF  | 15  | DETAILS (3 OF 3)                    |  |  |  |  |  |  |
| LP101             | 14  | OF  | 15  | PLANTING PLAN                       |  |  |  |  |  |  |
| LP501             | 15  | OF  | 15  | PLANTING NOTES AND DETAILS          |  |  |  |  |  |  |