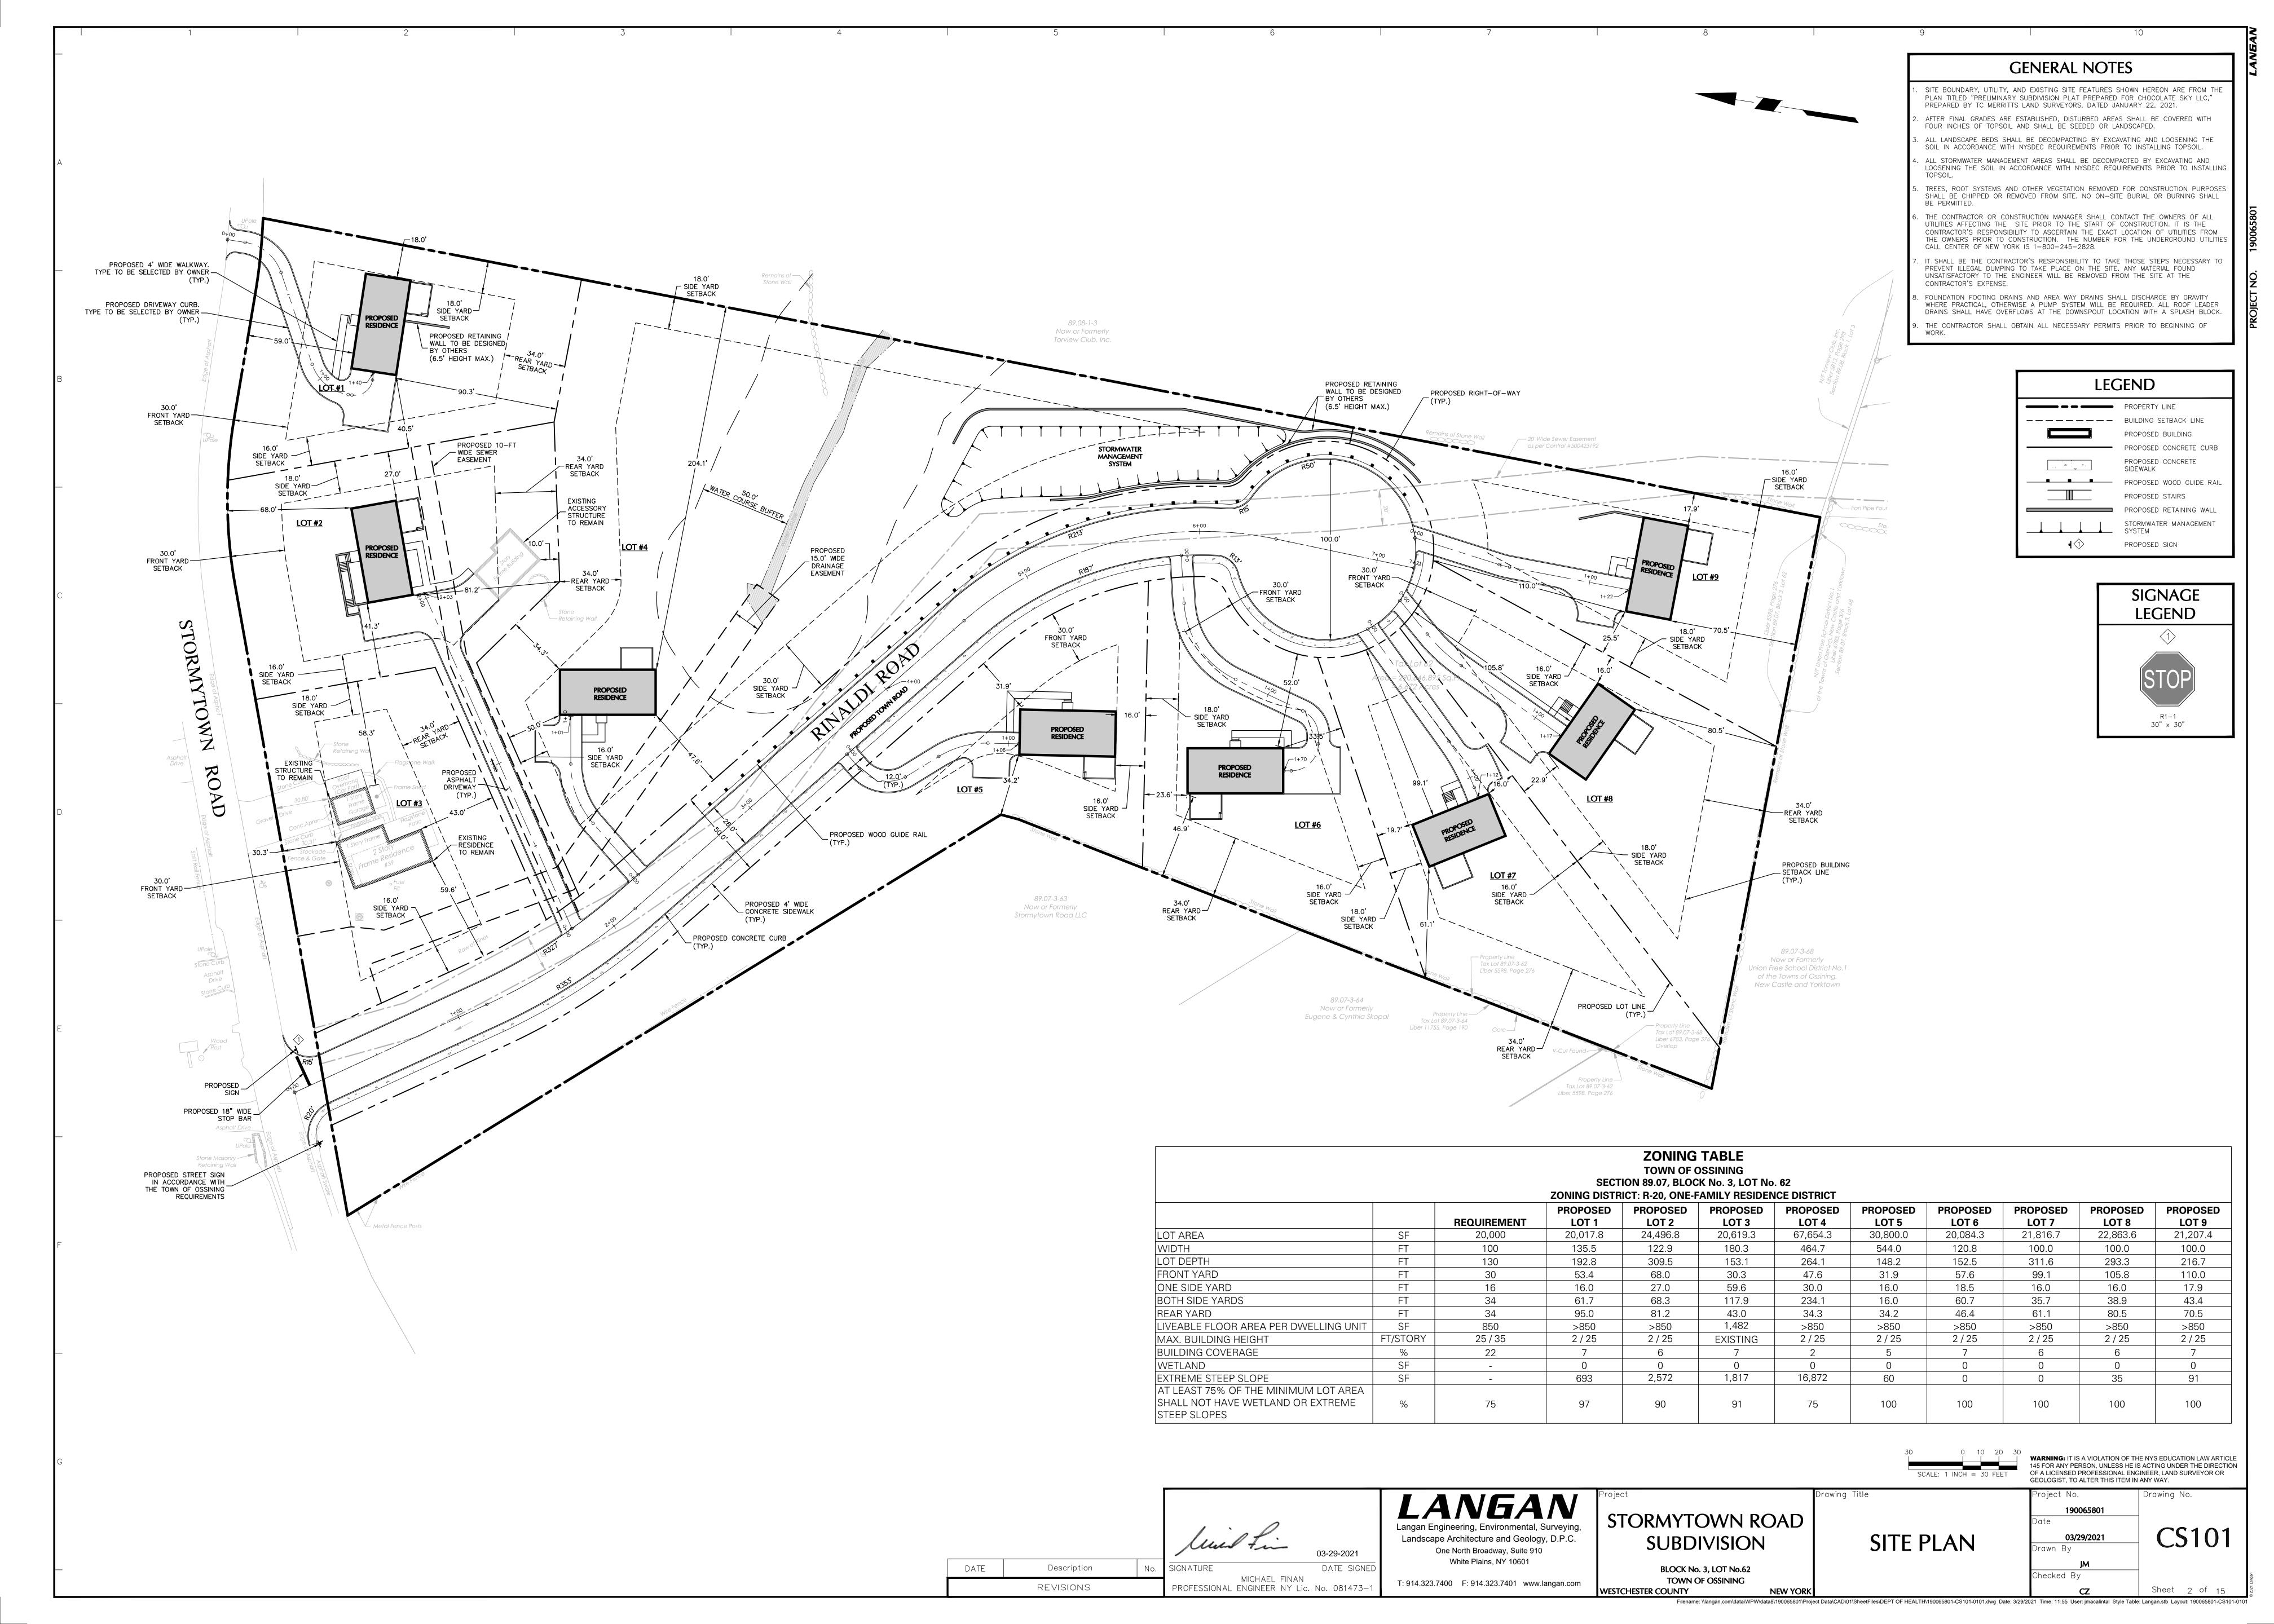

# VICINITY MAP

1"=200'

| SITE DRAWING LIST |     |     |     |                                     |  |  |  |  |  |  |
|-------------------|-----|-----|-----|-------------------------------------|--|--|--|--|--|--|
| DRAWING NO.       | SHE | EET | NO. | DRAWING TITLE                       |  |  |  |  |  |  |
| CS001             | 1   | OF  | 15  | COVER SHEET                         |  |  |  |  |  |  |
| CS101             | 2   | OF  | 15  | SITE PLAN                           |  |  |  |  |  |  |
| CD101             | 3   | OF  | 15  | EXISTING CONDITIONS & REMOVALS PLAN |  |  |  |  |  |  |
| CD102             | 4   | OF  | 15  | TREE REMOVALS TABLE                 |  |  |  |  |  |  |
| CA101             | 5   | OF  | 15  | EXISTING SLOPES ANALYSIS PLAN       |  |  |  |  |  |  |
| CG101             | 6   | OF  | 15  | GRADING & DRAINAGE PLAN             |  |  |  |  |  |  |
| CG201             | 7   | OF  | 15  | ROAD & DRIVEWAY PROFILES            |  |  |  |  |  |  |
| CG202             | 8   | OF  | 15  | SIGHT DISTANCE PLAN                 |  |  |  |  |  |  |
| CU101             | 9   | OF  | 15  | UTILITY PLAN                        |  |  |  |  |  |  |
| CE101             | 10  | OF  | 15  | EROSION & SEDIMENT CONTROL PLAN     |  |  |  |  |  |  |
| CS501             | 11  | OF  | 15  | DETAILS (1 OF 3)                    |  |  |  |  |  |  |
| CS502             | 12  | OF  | 15  | DETAILS (2 OF 3)                    |  |  |  |  |  |  |
| CS503             | 13  | OF  | 15  | DETAILS (3 OF 3)                    |  |  |  |  |  |  |
| LP101             | 14  | OF  | 15  | PLANTING PLAN                       |  |  |  |  |  |  |
| LP501             | 15  | OF  | 15  | PLANTING NOTES AND DETAILS          |  |  |  |  |  |  |