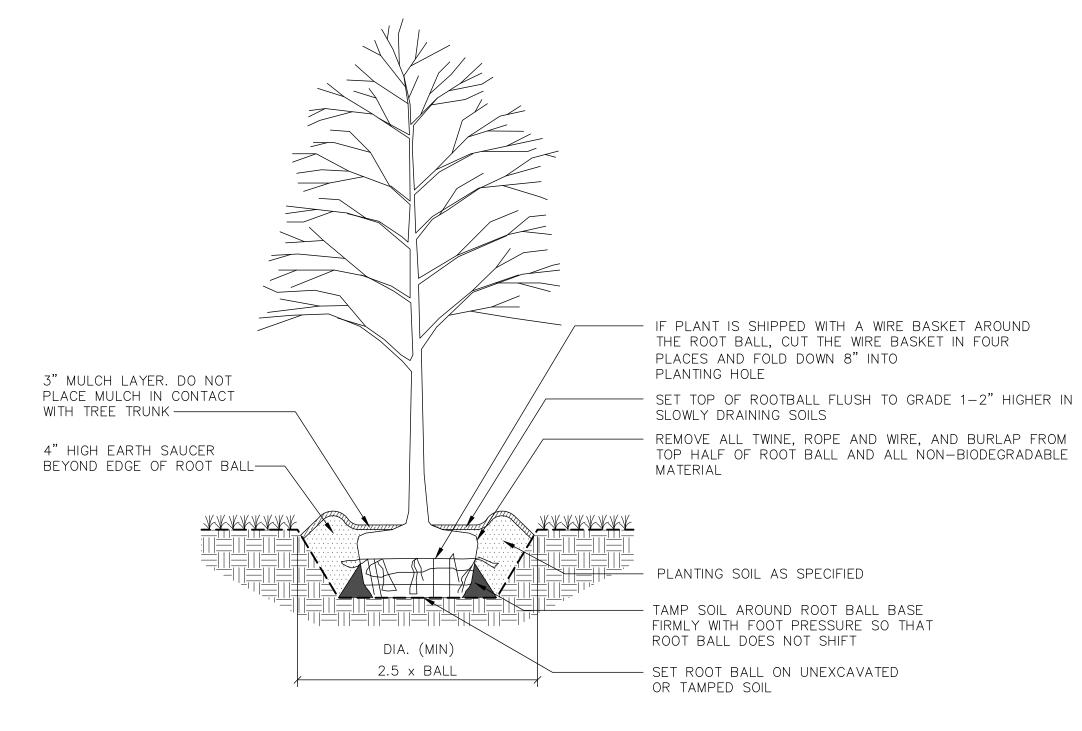

E IN PLANTING AREAS (1 PER 500 CY.) TO TESTING LABORATORY OR UNIVERSITY COOPERATIVE EXTENSION FOR TESTING. ALL TESTING COSTS ARE AT THE CONTRACTOR'S EXPENSE.
- 2. RECYCLED CRUSHED CONCRETE AND ASPHALT MILLINGS SHALL NOT BE PLACED WITHIN 2'-6" OF FINISH GRADE IN PROPOSED LANDSCAPE AREAS. 3. IMPORTED FILL SHALL CONTAIN NO CONTAMINATION IN EXCEEDENCE OF THE APPLICABLE STATE ENVIRONMENTAL STANDARDS AND MEET THE ENVIRONMENTAL
- REQUIREMENTS FOR THE PROJECT. THE CONTRACTOR SHALL PROVIDE DOCUMENTATION OF COMPLIANCE PRIOR TO DELIVERY OF ANY FILL TO THE SITE.
- 4. CONTRACTOR TO LIGHTLY COMPACT ALL PLACED PLANTING SOILS AND RAISE GRADES ACCORDINGLY TO ALLOW FOR FUTURE SETTLEMENT OF PLANTING SOILS (TYP.) 5. NO STONES, WOOD CHIPS, OR DEBRIS LARGER THAN 1/2" SHALL BE ACCEPTABLE WITHIN PLANTING AREAS.



**LANTING SOI** 

WARNING: IT IS A VIOLATION OF THE NYS EDUCATION LAW ARTICLE 145 FOR ANY PERSON. UNLESS HE IS ACTING UNDER THE DIRECTION OF A LICENSED PROFESSIONAL ENGINEER. LAND SURVEYOR OF GEOLOGIST, TO ALTER THIS ITEM IN ANY WAY.

STORMYTOWN ROAD PLANTING NOTES

190065801 03/29/2021 Checked By

Description REVISIONS

MICHAEL FINAN

One North Broadway, Suite 910 White Plains, NY 10601

ROFESSIONAL ENGINEER NY Lic. No. 081473-

T: 914.323.7400 F: 914.323.7401 www.langan.com WESTCHESTER COUNTY

LANGAN

Landscape Architecture and Geology, D.P.C

BLOCK No. 3, LOT No.62 **TOWN OF OSSINING** 

**SUBDIVISION** 

AND DETAILS

Filename: \langan.com\data\WPW\data\190065801\Project Data\CAD\01\SheetFiles\DEPT OF HEALTH\190065801-LA501-0101.dwg Date: 3/29/2021 Time: 11:58 User: jmacalintal Style