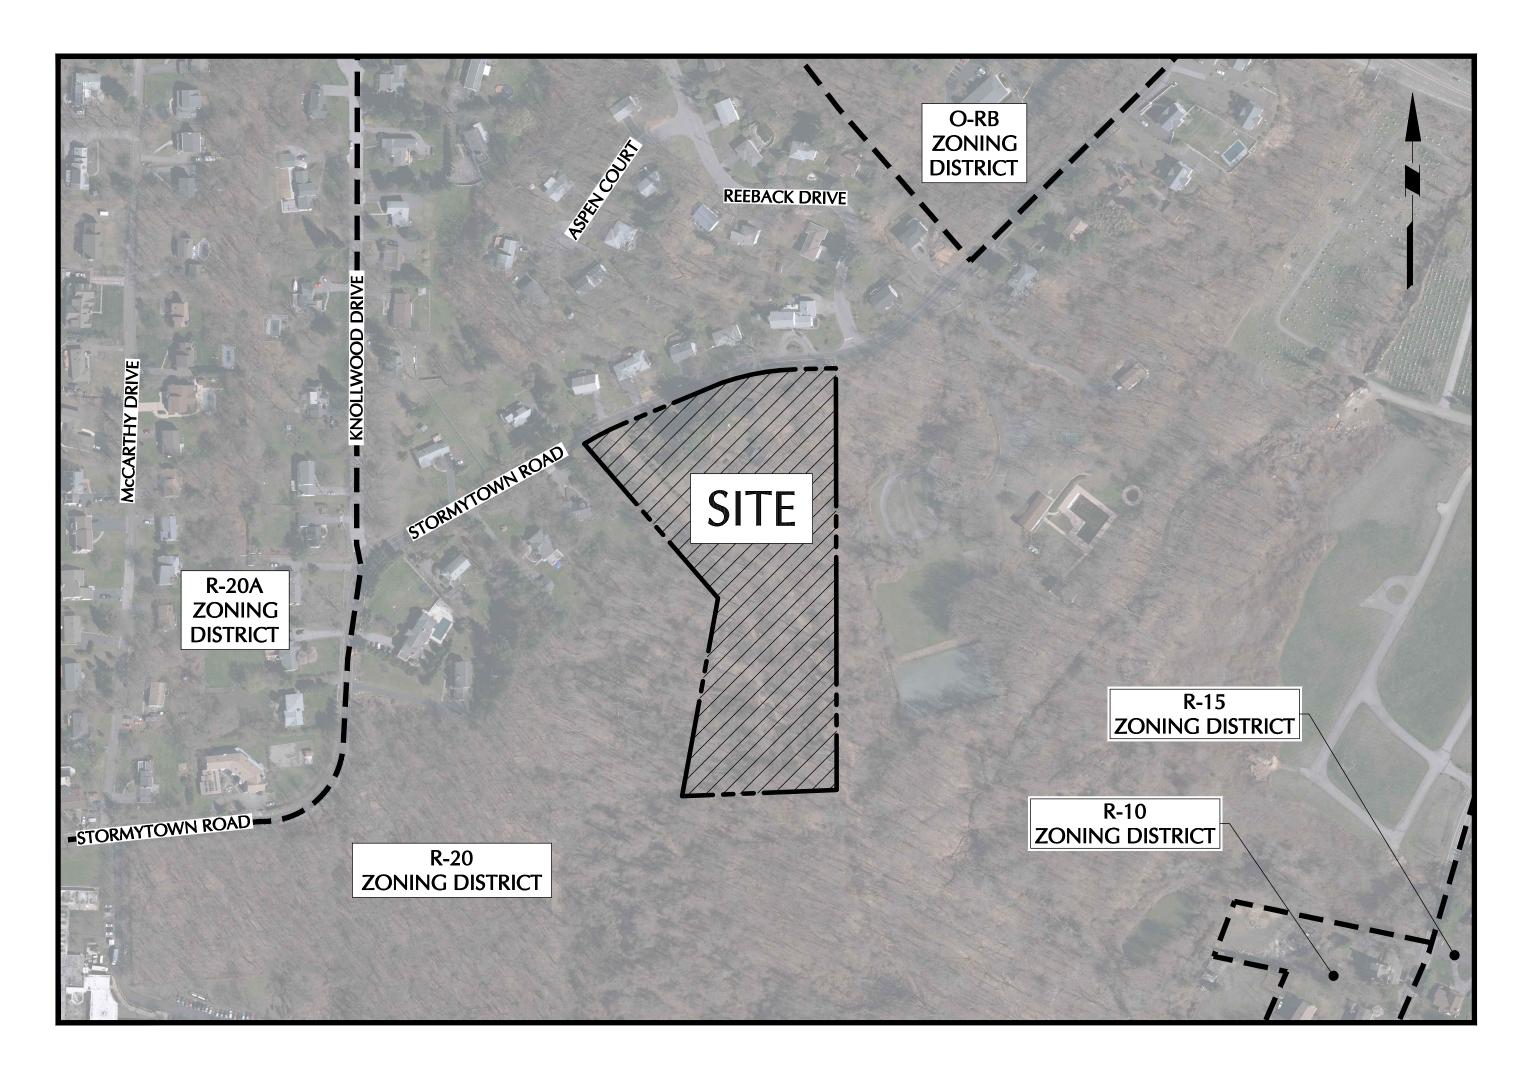

# SUBDIVISION APPROVAL DRAWINGS

# STORMYTOWN ROAD SUBDIVISION

# TOWN OF OSSINING WESTCHESTER COUNTY, NEW YORK



# **AERIAL MAP**

1"=200'

#### SITE INFORMATION

ADDRESS 39 STORMYTOWN ROAD OSSINING, NY 10562

SBL/TAXID SECTION 89.07, BLOCK No. 3, LOT No. 62

ZONE R-20, ONE-FAMILY RESIDENCE DISTRICT

## OWNER/APPLICANT

#### CHOCOLATE SKY, LLC

81 MEYERSVILLE ROAD CHATHAM, NJ 07928 CONTACT: DONALD UTSCHIG TEL: (914) 224-2838

#### **CIVIL ENGINEER**

# LANGAN ENGINEERING, ENVIRONMENTAL, SURVEYING, LANDSCAPE ARCHITECTURE AND GEOLOGY, D.P.C.

ONE NORTH BROADWAY, SUITE 910 WHITE PLAINS, NY 10601

CONTACT: MICHAEL FINAN, PE TEL: (914) 323-7411

#### **SURVEYOR**

#### TC MERRITTS LAND SURVEYORS

394 BEDFORD ROAD
PLEASANTVILLE, NY 10570

CONTACT: DANIEL MERRITTS
TEL: (914) 769-8003



# VICINITY MAP

1"=200'

| SITE DRAWING LIST |     |     |     |                                     |  |  |  |  |  |  |