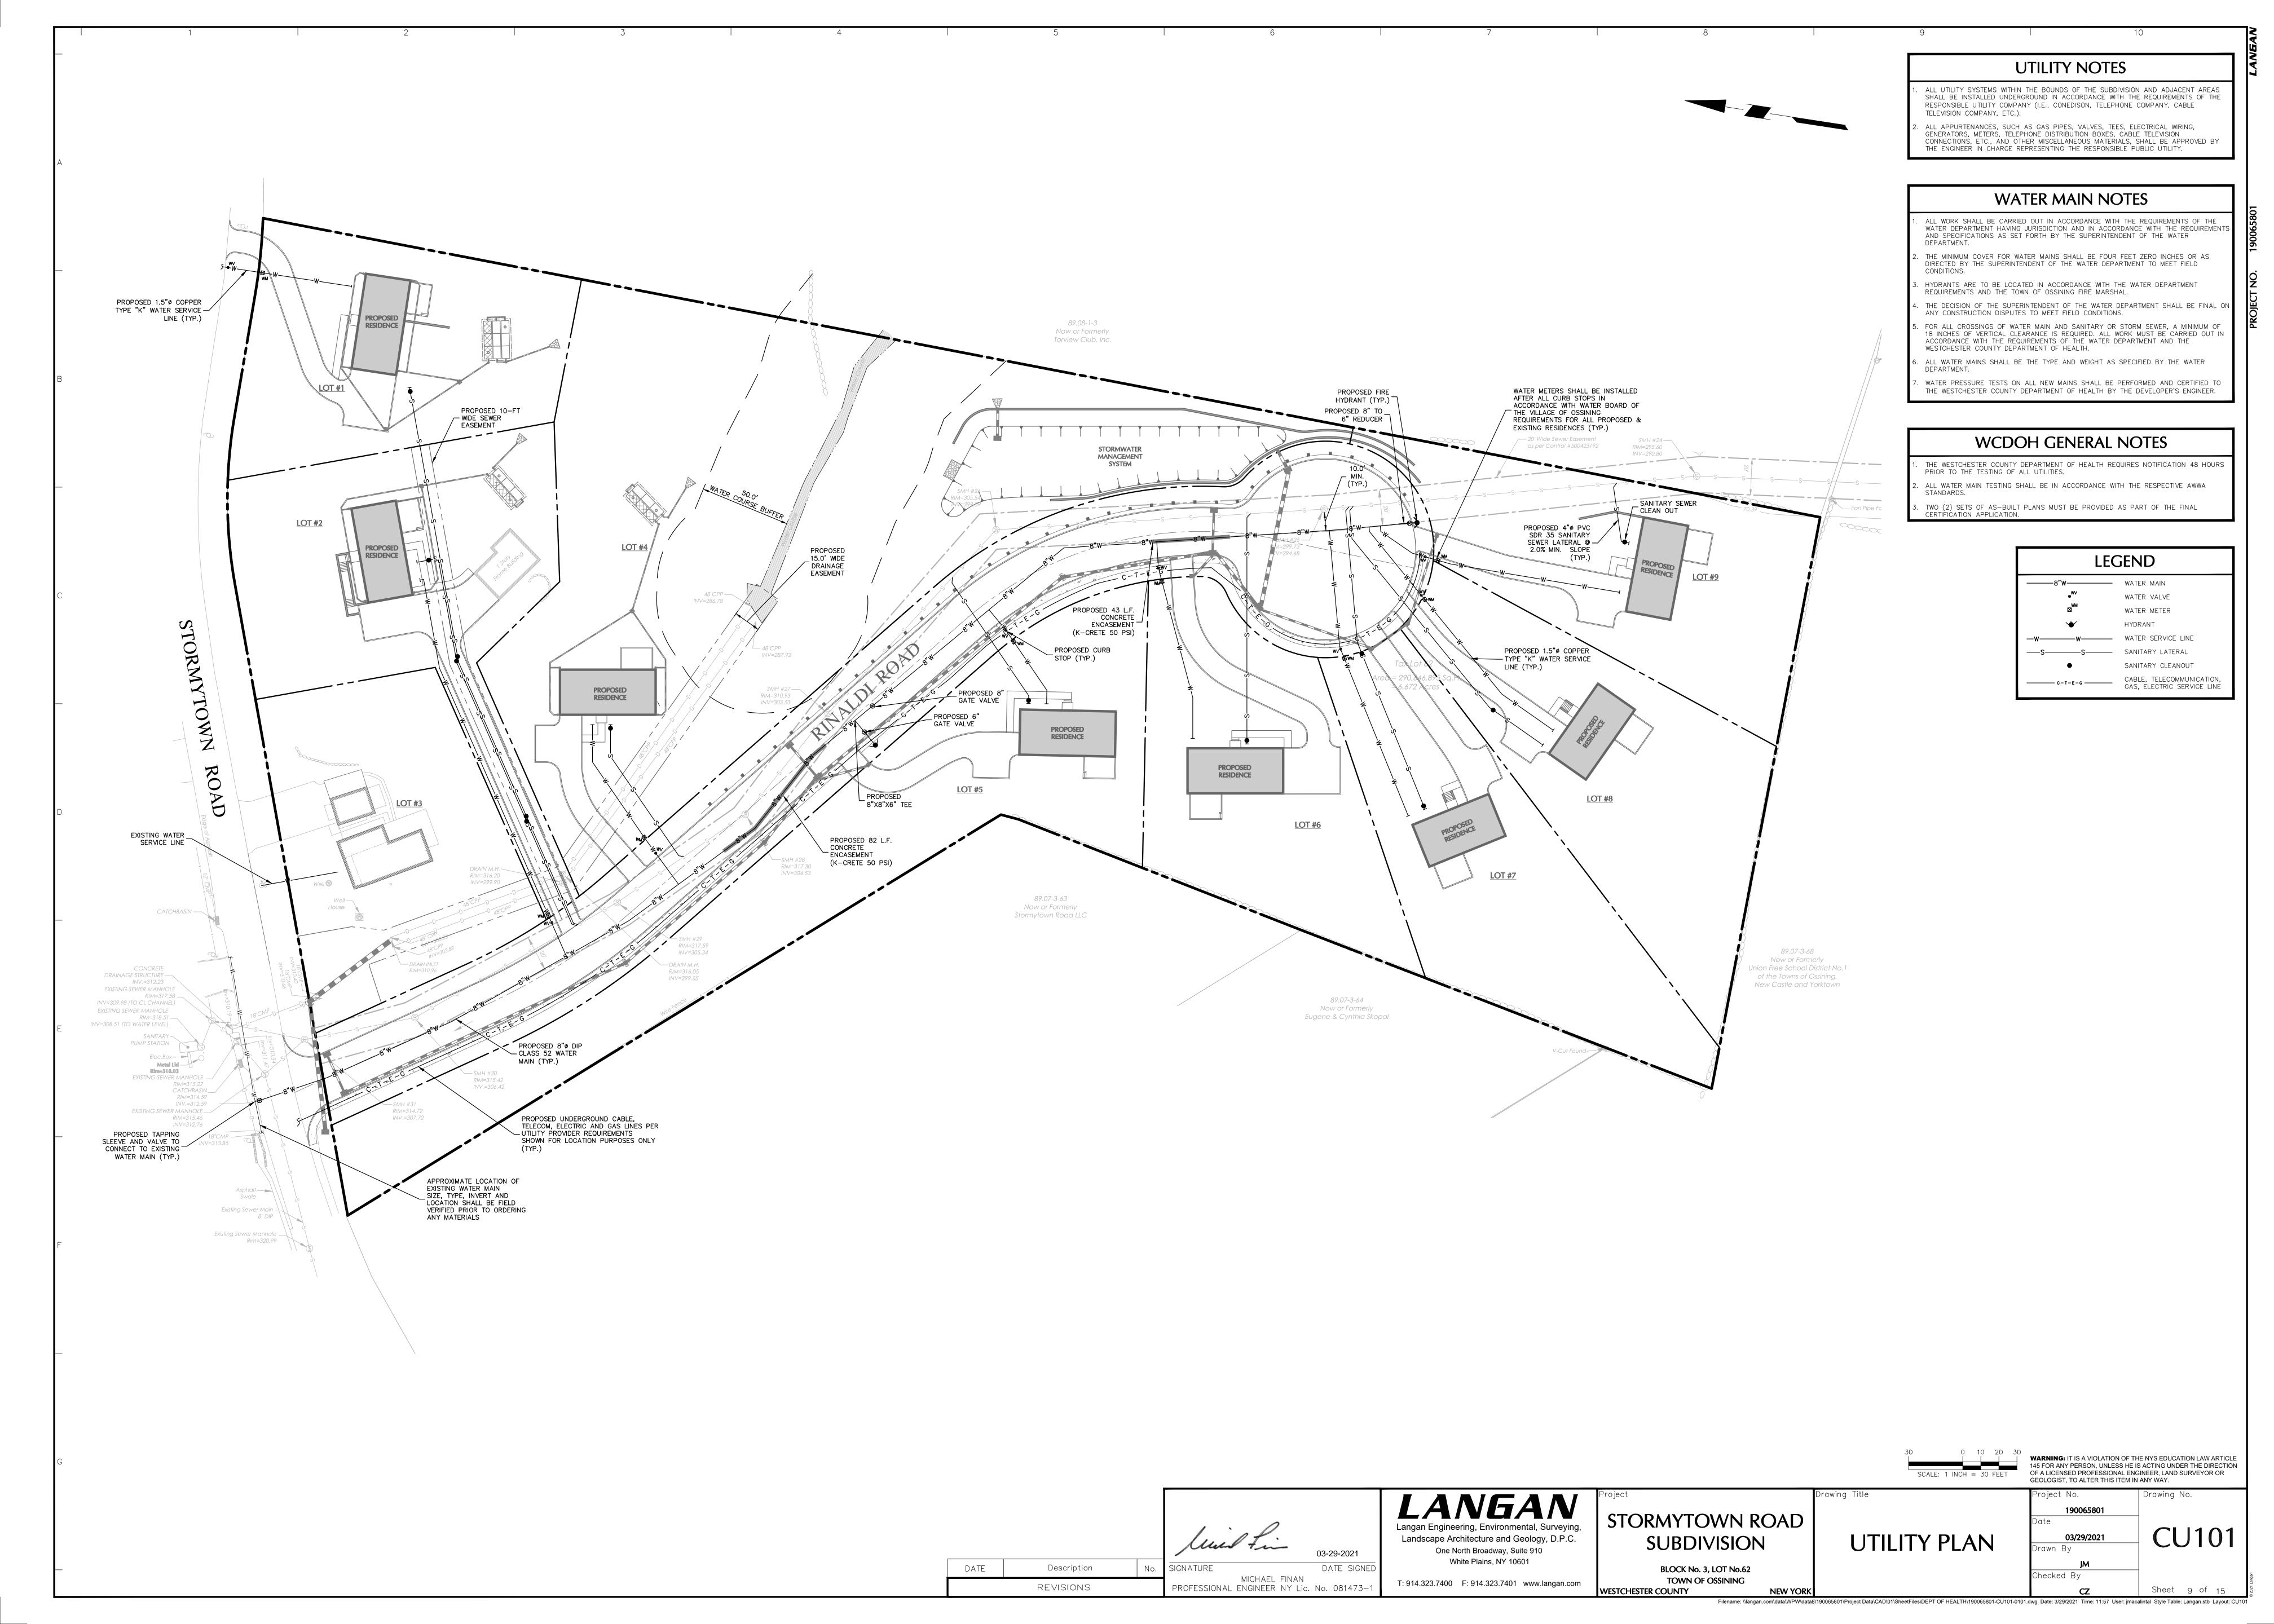

# VICINITY MAP

1"=200'

| SITE DRAWING LIST |     |     |     |                                     |  |  |  |  |  |  |
|-------------------|-----|-----|-----|-------------------------------------|--|--|--|--|--|--|
| DRAWING NO.       | SHE | EET | NO. | DRAWING TITLE                       |  |  |  |  |  |  |
| CS001             | 1   | OF  | 15  | COVER SHEET                         |  |  |  |  |  |  |
| CS101             | 2   | OF  | 15  | SITE PLAN                           |  |  |  |  |  |  |
| CD101             | 3   | OF  | 15  | EXISTING CONDITIONS & REMOVALS PLAN |  |  |  |  |  |  |
| CD102             | 4   | OF  | 15  | TREE REMOVALS TABLE                 |  |  |  |  |  |  |
| CA101             | 5   | OF  | 15  | EXISTING SLOPES ANALYSIS PLAN       |  |  |  |  |  |  |
| CG101             | 6   | OF  | 15  | GRADING & DRAINAGE PLAN             |  |  |  |  |  |  |
| CG201             | 7   | OF  | 15  | ROAD & DRIVEWAY PROFILES            |  |  |  |  |  |  |
| CG202             | 8   | OF  | 15  | SIGHT DISTANCE PLAN                 |  |  |  |  |  |  |
| CU101             | 9   | OF  | 15  | UTILITY PLAN                        |  |  |  |  |  |  |
| CE101             | 10  | OF  | 15  | EROSION & SEDIMENT CONTROL PLAN     |  |  |  |  |  |  |
| CS501             | 11  | OF  | 15  | DETAILS (1 OF 3)                    |  |  |  |  |  |  |
| CS502             | 12  | OF  | 15  | DETAILS (2 OF 3)                    |  |  |  |  |  |  |
| CS503             | 13  | OF  | 15  | DETAILS (3 OF 3)                    |  |  |  |  |  |  |
| LP101             | 14  | OF  | 15  | PLANTING PLAN                       |  |  |  |  |  |  |
| LP501             | 15  | OF  | 15  | PLANTING NOTES AND DETAILS          |  |  |  |  |  |  |