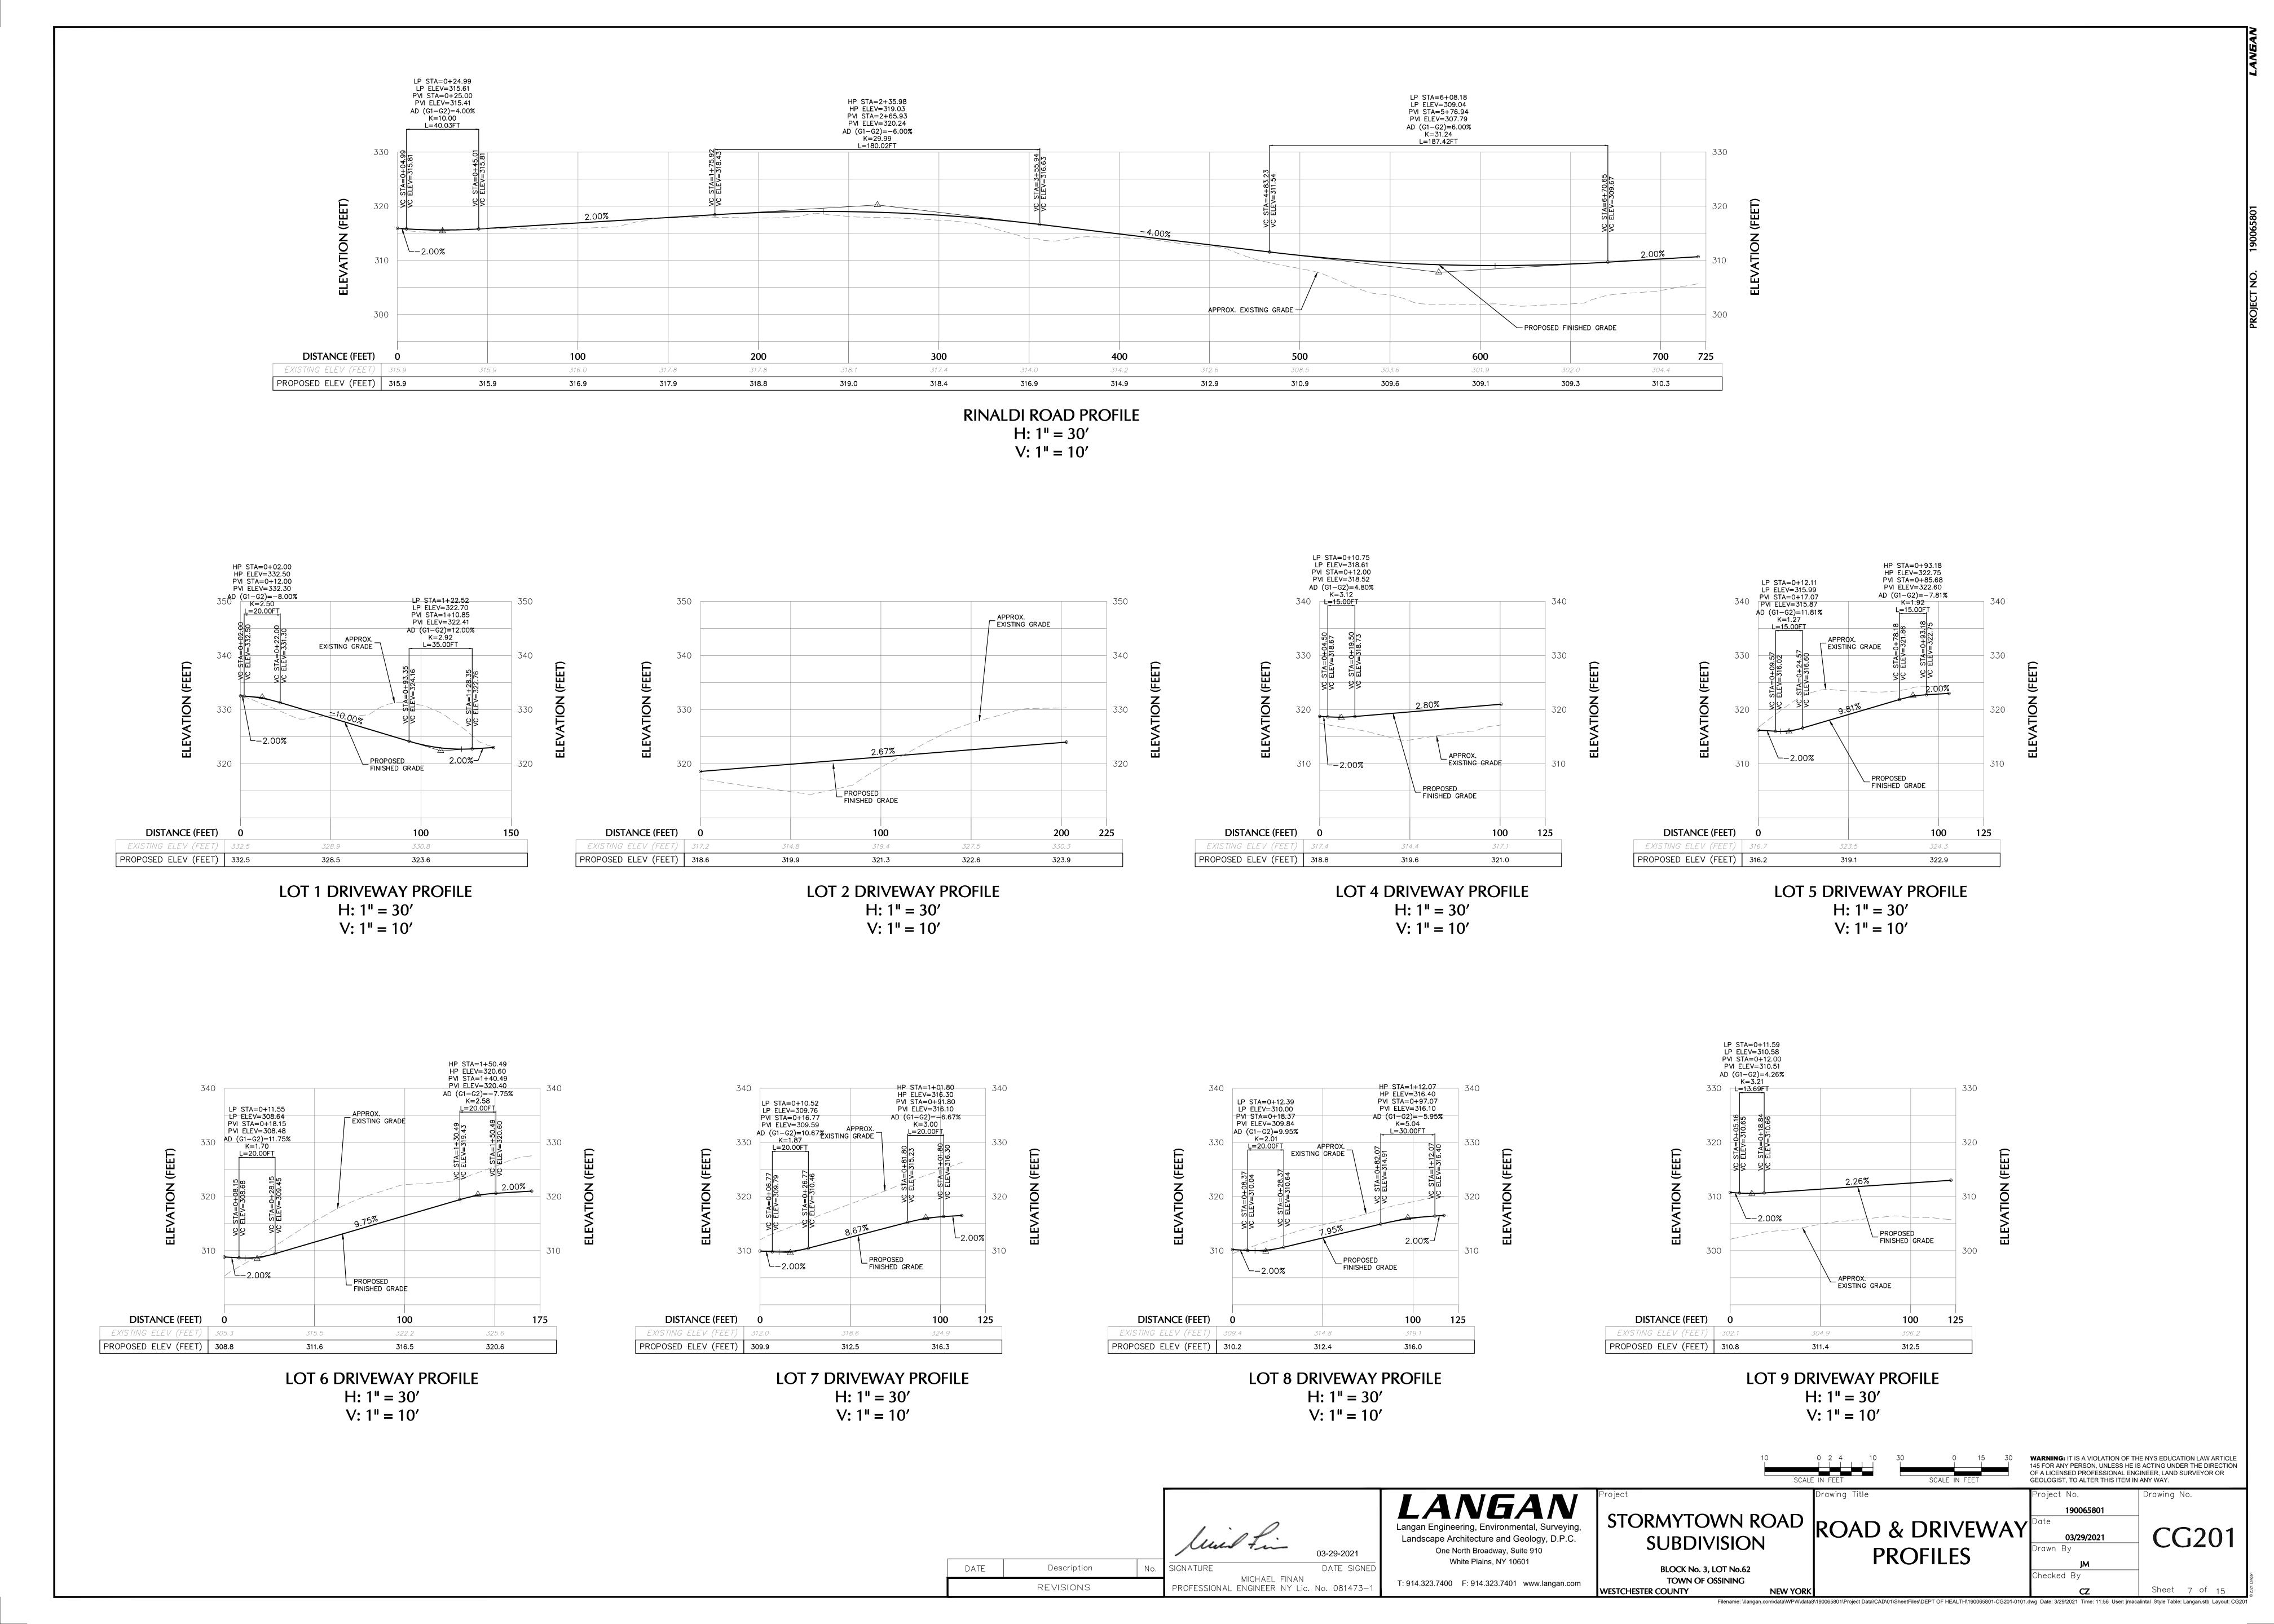

# VICINITY MAP

1"=200'

| SITE DRAWING LIST |     |     |     |                                     |  |  |  |  |  |  |
|-------------------|-----|-----|-----|-------------------------------------|--|--|--|--|--|--|
| DRAWING NO.       | SHE | EET | NO. | DRAWING TITLE                       |  |  |  |  |  |  |
| CS001             | 1   | OF  | 15  | COVER SHEET                         |  |  |  |  |  |  |
| CS101             | 2   | OF  | 15  | SITE PLAN                           |  |  |  |  |  |  |
| CD101             | 3   | OF  | 15  | EXISTING CONDITIONS & REMOVALS PLAN |  |  |  |  |  |  |
| CD102             | 4   | OF  | 15  | TREE REMOVALS TABLE                 |  |  |  |  |  |  |
| CA101             | 5   | OF  | 15  | EXISTING SLOPES ANALYSIS PLAN       |  |  |  |  |  |  |
| CG101             | 6   | OF  | 15  | GRADING & DRAINAGE PLAN             |  |  |  |  |  |  |
| CG201             | 7   | OF  | 15  | ROAD & DRIVEWAY PROFILES            |  |  |  |  |  |  |
| CG202             | 8   | OF  | 15  | SIGHT DISTANCE PLAN                 |  |  |  |  |  |  |
| CU101             | 9   | OF  | 15  | UTILITY PLAN                        |  |  |  |  |  |  |
| CE101             | 10  | OF  | 15  | EROSION & SEDIMENT CONTROL PLAN     |  |  |  |  |  |  |
| CS501             | 11  | OF  | 15  | DETAILS (1 OF 3)                    |  |  |  |  |  |  |
| CS502             | 12  | OF  | 15  | DETAILS (2 OF 3)                    |  |  |  |  |  |  |
| CS503             | 13  | OF  | 15  | DETAILS (3 OF 3)                    |  |  |  |  |  |  |
| LP101             | 14  | OF  | 15  | PLANTING PLAN                       |  |  |  |  |  |  |
| LP501             | 15  | OF  | 15  | PLANTING NOTES AND DETAILS          |  |  |  |  |  |  |