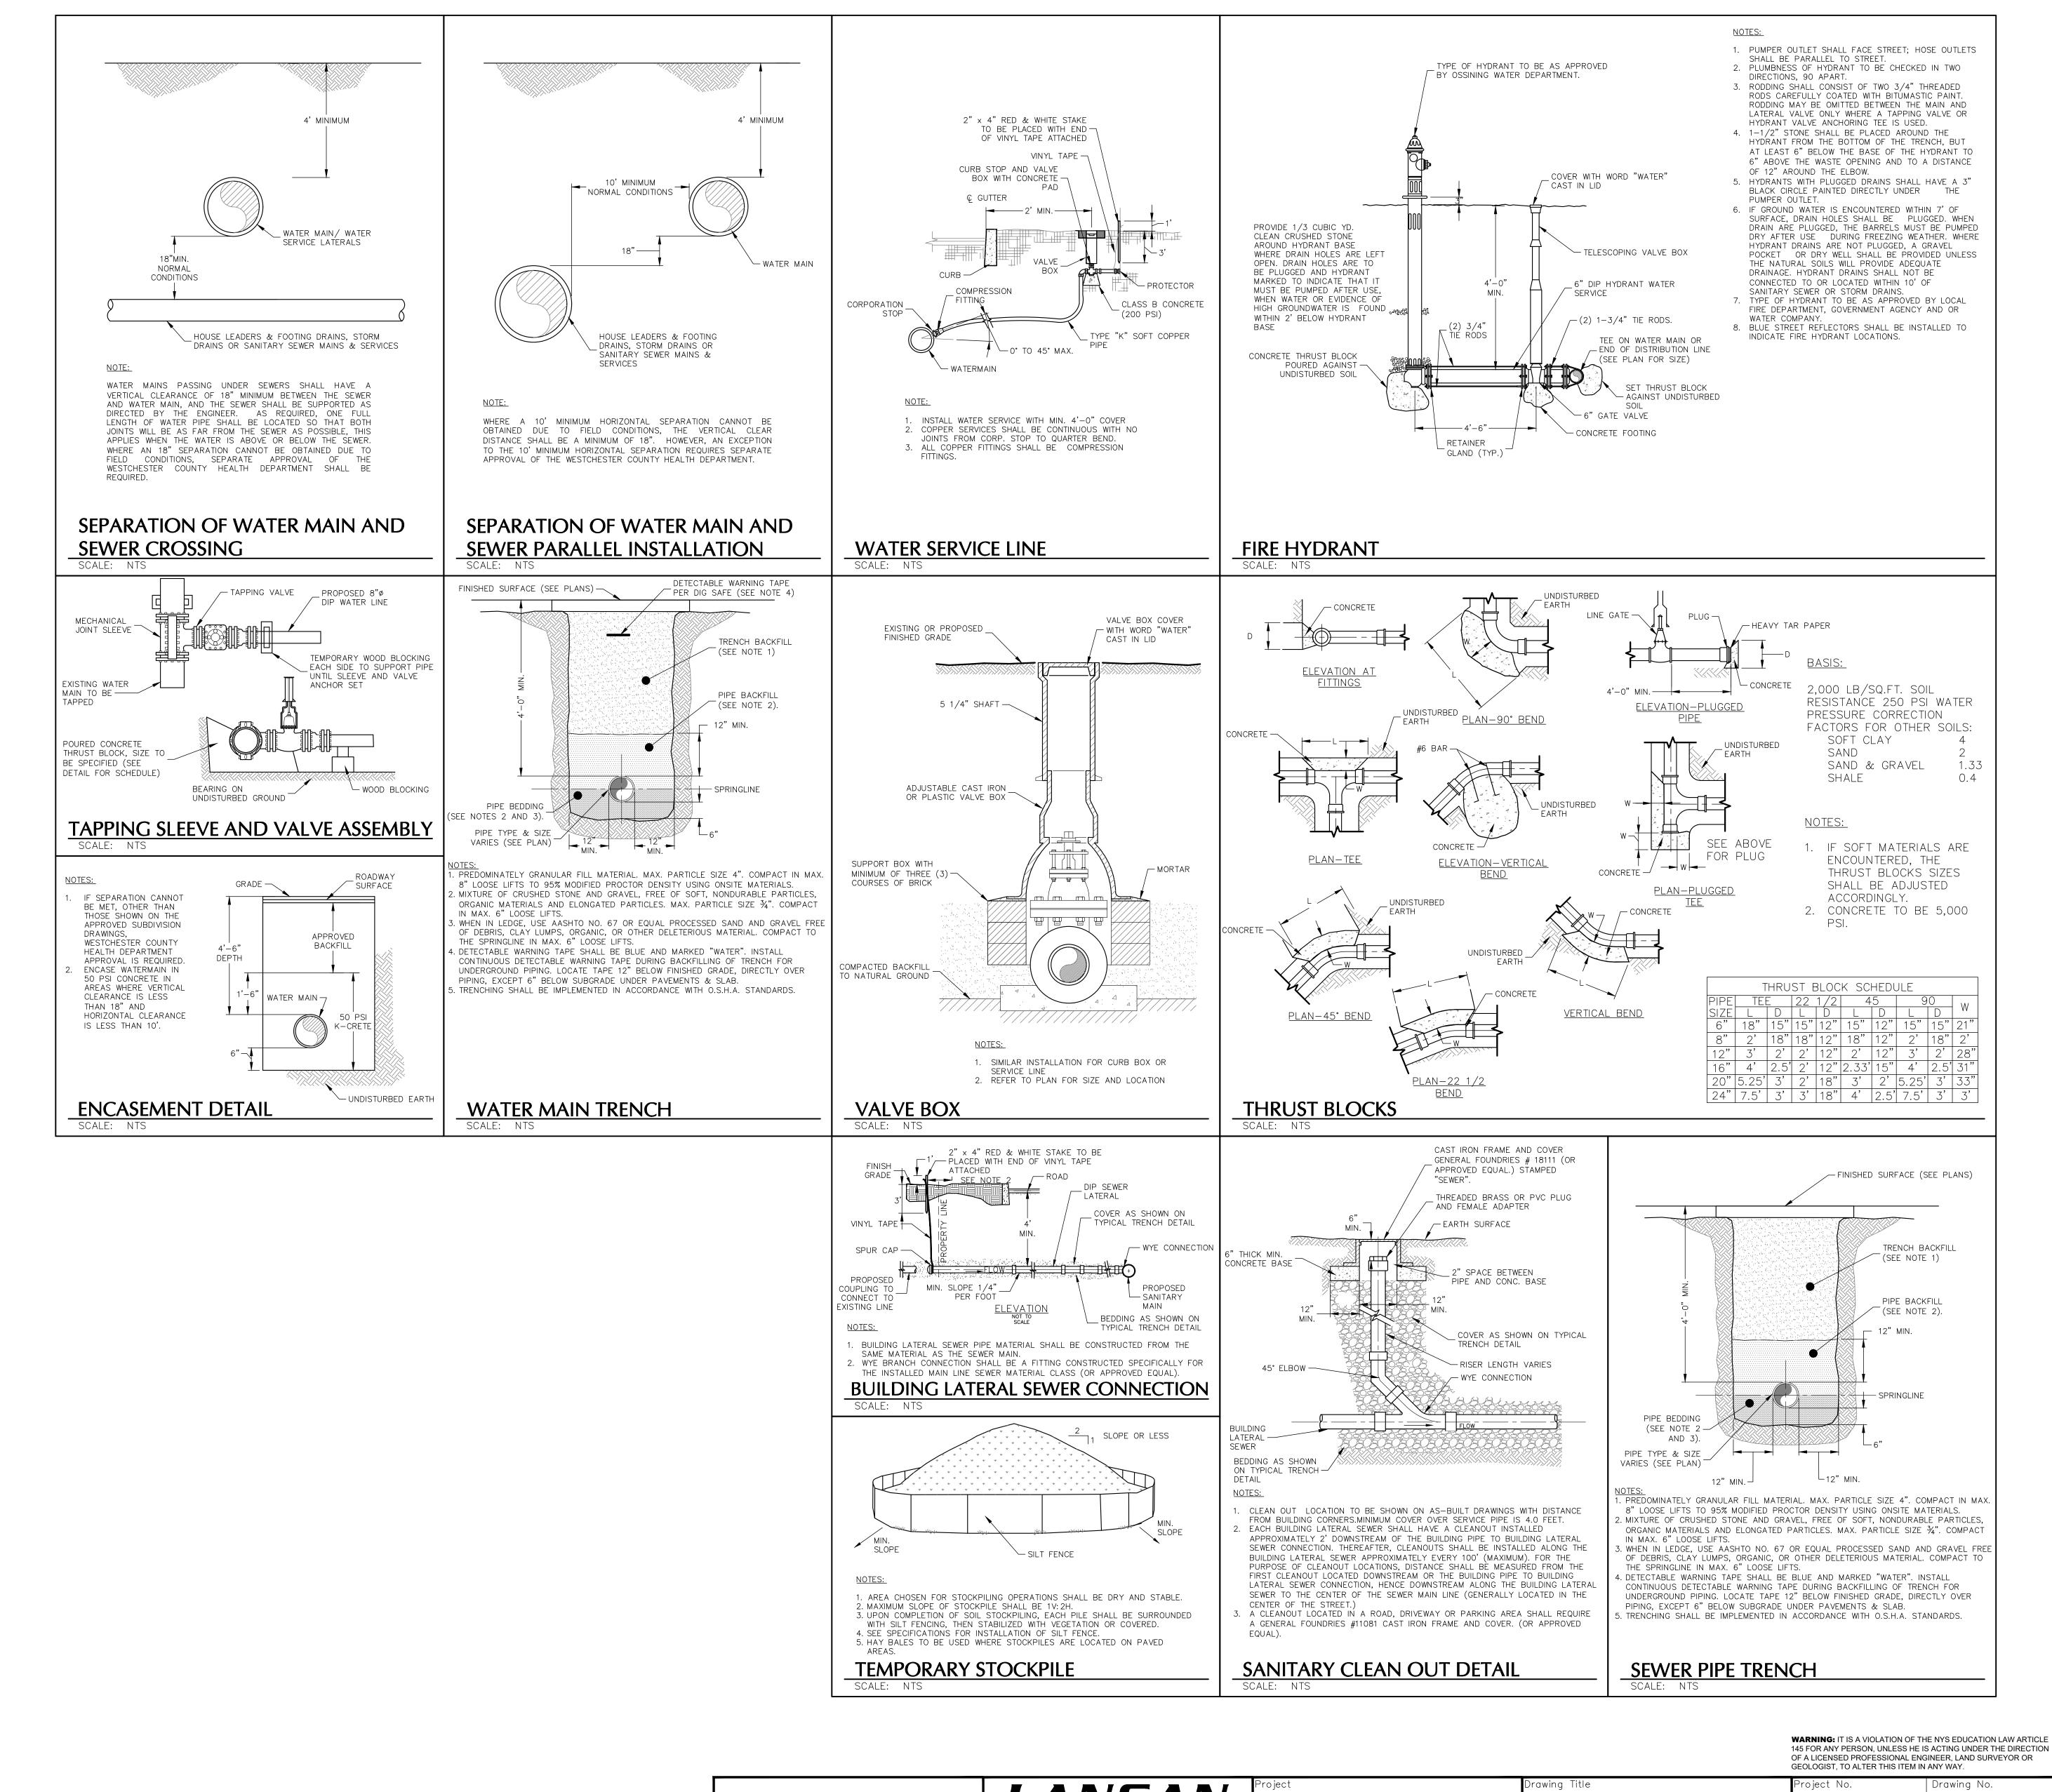

# VICINITY MAP

1"=200'

| SITE DRAWING LIST |     |     |     |                                     |  |  |  |  |  |  |
|-------------------|-----|-----|-----|-------------------------------------|--|--|--|--|--|--|
| DRAWING NO.       | SHE | EET | NO. | DRAWING TITLE                       |  |  |  |  |  |  |
| CS001             | 1   | OF  | 15  | COVER SHEET                         |  |  |  |  |  |  |
| CS101             | 2   | OF  | 15  | SITE PLAN                           |  |  |  |  |  |  |
| CD101             | 3   | OF  | 15  | EXISTING CONDITIONS & REMOVALS PLAN |  |  |  |  |  |  |
| CD102             | 4   | OF  | 15  | TREE REMOVALS TABLE                 |  |  |  |  |  |  |
| CA101             | 5   | OF  | 15  | EXISTING SLOPES ANALYSIS PLAN       |  |  |  |  |  |  |
| CG101             | 6   | OF  | 15  | GRADING & DRAINAGE PLAN             |  |  |  |  |  |  |
| CG201             | 7   | OF  | 15  | ROAD & DRIVEWAY PROFILES            |  |  |  |  |  |  |
| CG202             | 8   | OF  | 15  | SIGHT DISTANCE PLAN                 |  |  |  |  |  |  |
| CU101             | 9   | OF  | 15  | UTILITY PLAN                        |  |  |  |  |  |  |
| CE101             | 10  | OF  | 15  | EROSION & SEDIMENT CONTROL PLAN     |  |  |  |  |  |  |
| CS501             | 11  | OF  | 15  | DETAILS (1 OF 3)                    |  |  |  |  |  |  |
| CS502             | 12  | OF  | 15  | DETAILS (2 OF 3)                    |  |  |  |  |  |  |
| CS503             | 13  | OF  | 15  | DETAILS (3 OF 3)                    |  |  |  |  |  |  |
| LP101             | 14  | OF  | 15  | PLANTING PLAN                       |  |  |  |  |  |  |
| LP501             | 15  | OF  | 15  | PLANTING NOTES AND DETAILS          |  |  |  |  |  |  |