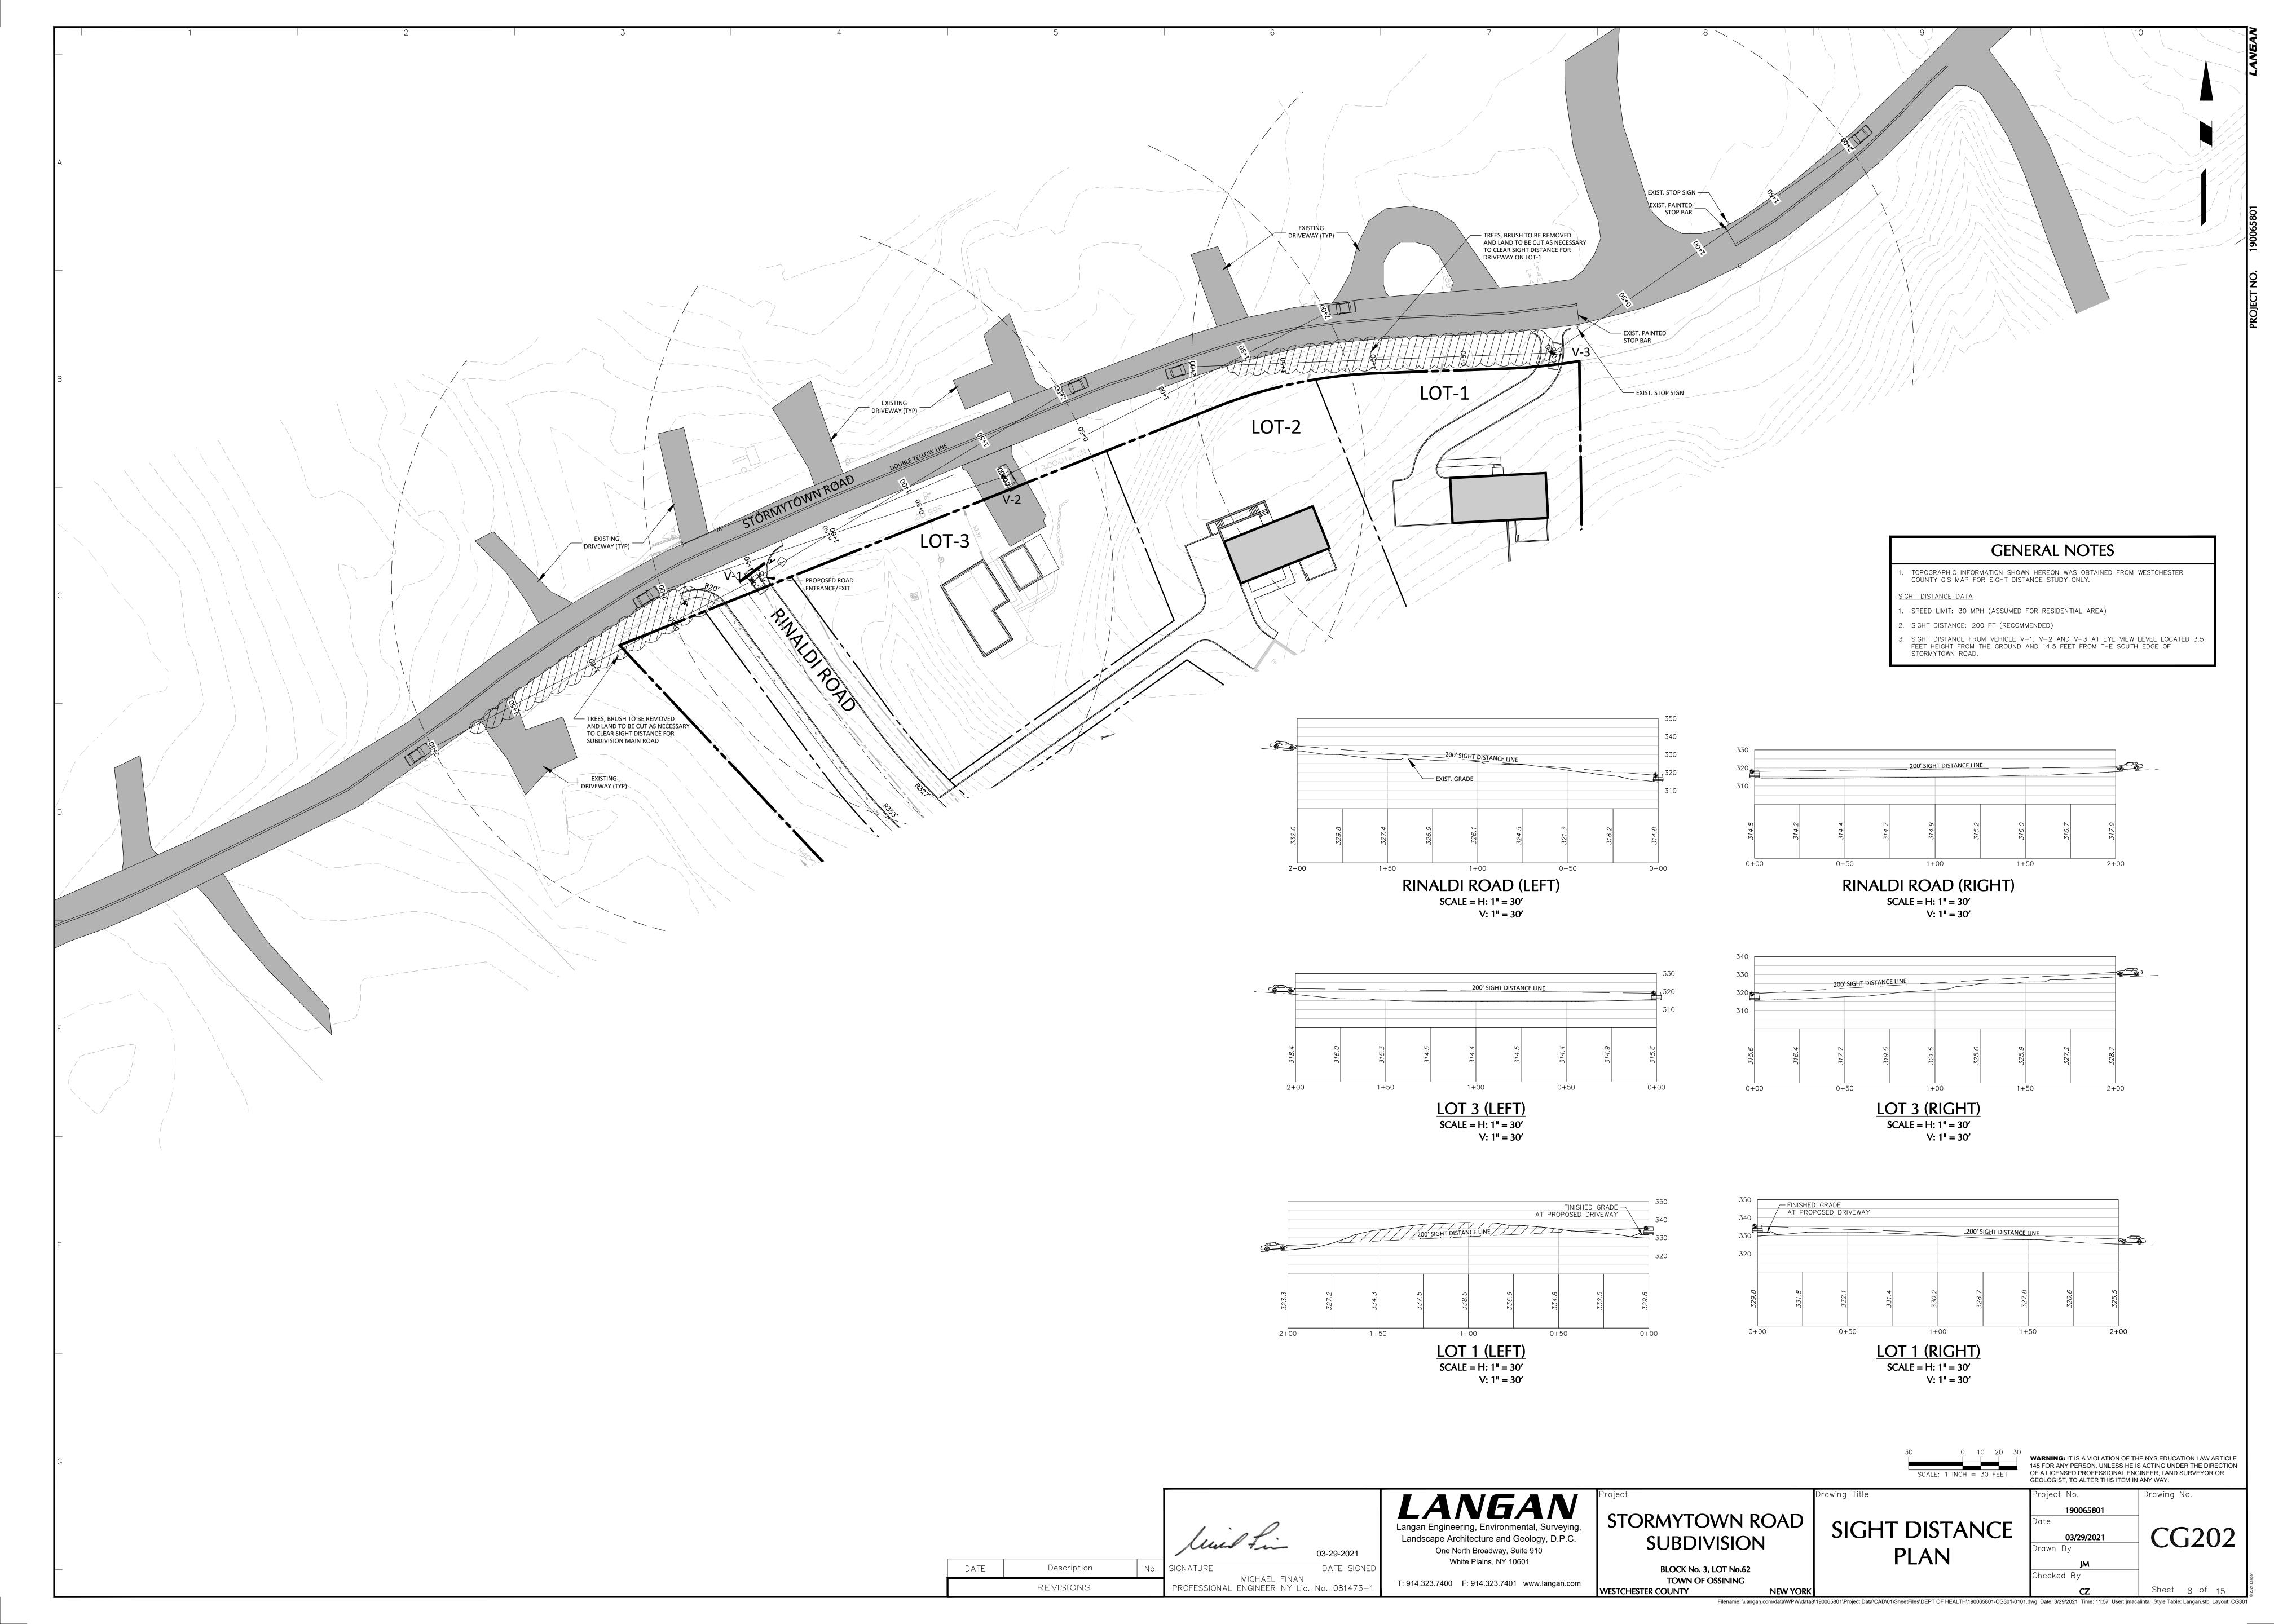

# VICINITY MAP

1"=200'

| SITE DRAWING LIST |     |     |     |                                     |  |  |  |  |  |  |
|-------------------|-----|-----|-----|-------------------------------------|--|--|--|--|--|--|
| DRAWING NO.       | SHE | EET | NO. | DRAWING TITLE                       |  |  |  |  |  |  |
| CS001             | 1   | OF  | 15  | COVER SHEET                         |  |  |  |  |  |  |
| CS101             | 2   | OF  | 15  | SITE PLAN                           |  |  |  |  |  |  |
| CD101             | 3   | OF  | 15  | EXISTING CONDITIONS & REMOVALS PLAN |  |  |  |  |  |  |
| CD102             | 4   | OF  | 15  | TREE REMOVALS TABLE                 |  |  |  |  |  |  |
| CA101             | 5   | OF  | 15  | EXISTING SLOPES ANALYSIS PLAN       |  |  |  |  |  |  |
| CG101             | 6   | OF  | 15  | GRADING & DRAINAGE PLAN             |  |  |  |  |  |  |
| CG201             | 7   | OF  | 15  | ROAD & DRIVEWAY PROFILES            |  |  |  |  |  |  |
| CG202             | 8   | OF  | 15  | SIGHT DISTANCE PLAN                 |  |  |  |  |  |  |
| CU101             | 9   | OF  | 15  | UTILITY PLAN                        |  |  |  |  |  |  |
| CE101             | 10  | OF  | 15  | EROSION & SEDIMENT CONTROL PLAN     |  |  |  |  |  |  |
| CS501             | 11  | OF  | 15  | DETAILS (1 OF 3)                    |  |  |  |  |  |  |
| CS502             | 12  | OF  | 15  | DETAILS (2 OF 3)                    |  |  |  |  |  |  |
| CS503             | 13  | OF  | 15  | DETAILS (3 OF 3)                    |  |  |  |  |  |  |
| LP101             | 14  | OF  | 15  | PLANTING PLAN                       |  |  |  |  |  |  |
| LP501             | 15  | OF  | 15  | PLANTING NOTES AND DETAILS          |  |  |  |  |  |  |