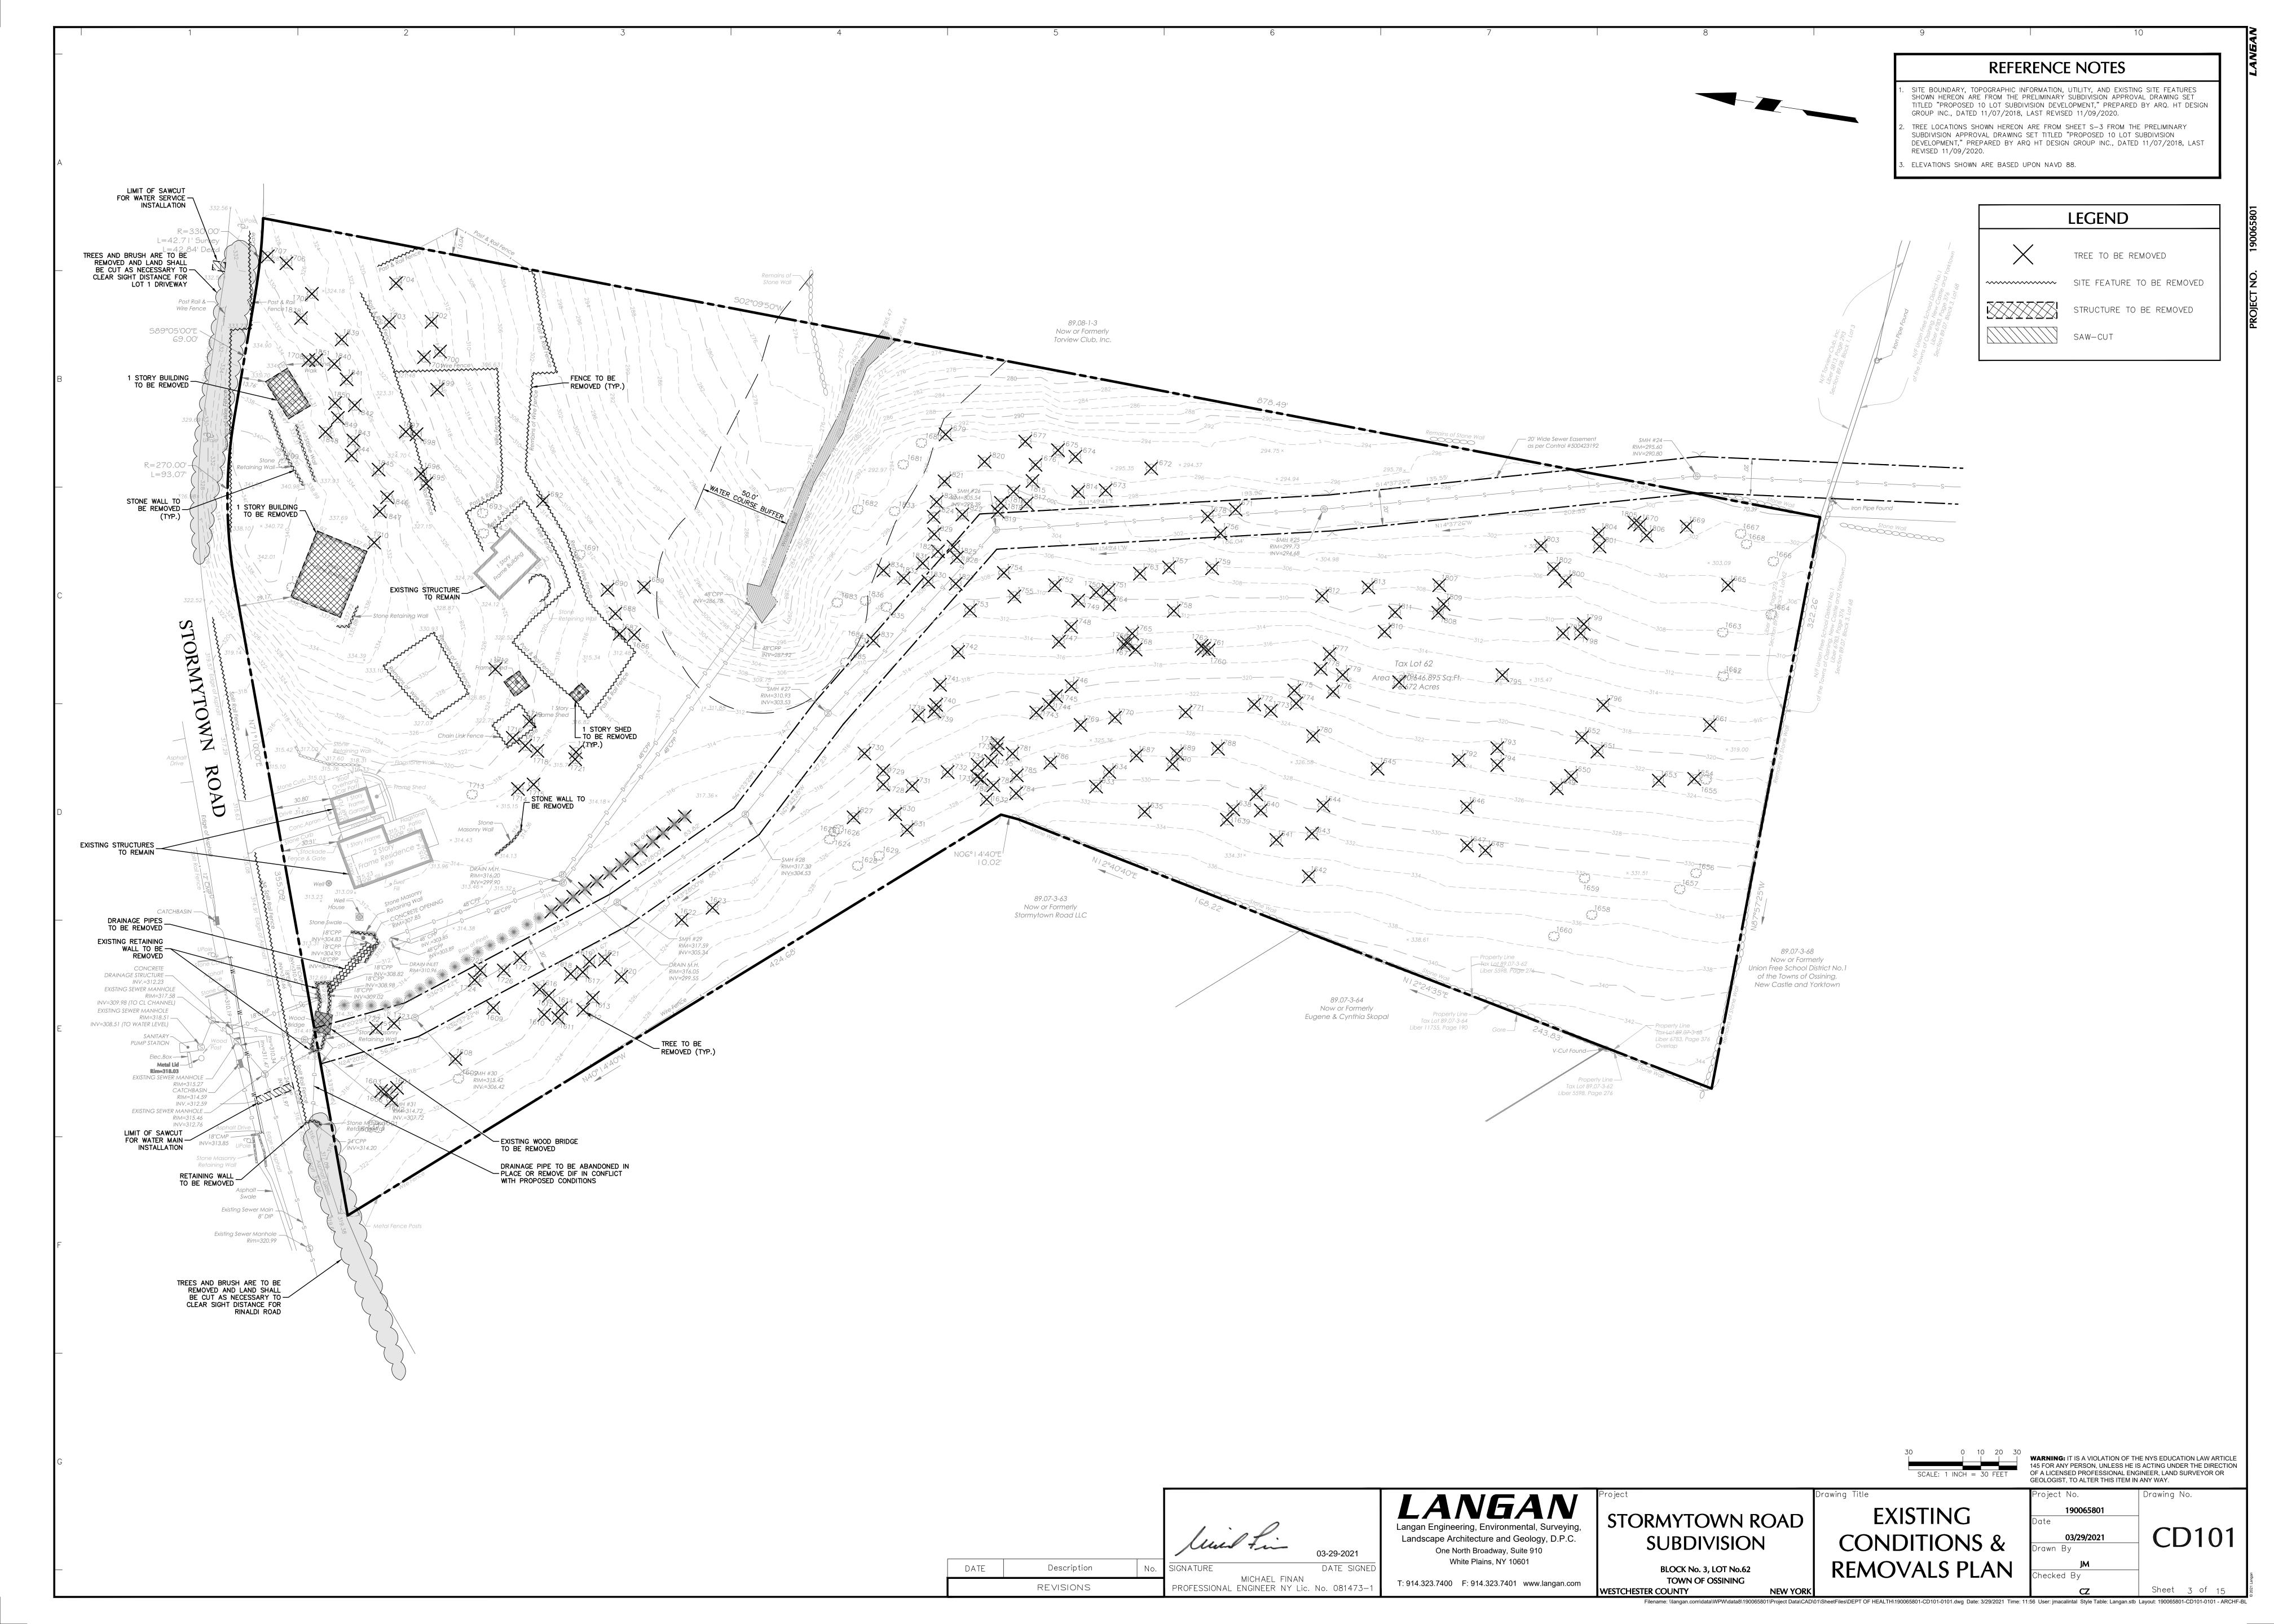

# VICINITY MAP

1"=200'

| SITE DRAWING LIST |     |     |     |                                     |  |  |  |  |  |  |
|-------------------|-----|-----|-----|-------------------------------------|--|--|--|--|--|--|
| DRAWING NO.       | SHE | EET | NO. | DRAWING TITLE                       |  |  |  |  |  |  |
| CS001             | 1   | OF  | 15  | COVER SHEET                         |  |  |  |  |  |  |
| CS101             | 2   | OF  | 15  | SITE PLAN                           |  |  |  |  |  |  |
| CD101             | 3   | OF  | 15  | EXISTING CONDITIONS & REMOVALS PLAN |  |  |  |  |  |  |
| CD102             | 4   | OF  | 15  | TREE REMOVALS TABLE                 |  |  |  |  |  |  |
| CA101             | 5   | OF  | 15  | EXISTING SLOPES ANALYSIS PLAN       |  |  |  |  |  |  |
| CG101             | 6   | OF  | 15  | GRADING & DRAINAGE PLAN             |  |  |  |  |  |  |
| CG201             | 7   | OF  | 15  | ROAD & DRIVEWAY PROFILES            |  |  |  |  |  |  |
| CG202             | 8   | OF  | 15  | SIGHT DISTANCE PLAN                 |  |  |  |  |  |  |
| CU101             | 9   | OF  | 15  | UTILITY PLAN                        |  |  |  |  |  |  |
| CE101             | 10  | OF  | 15  | EROSION & SEDIMENT CONTROL PLAN     |  |  |  |  |  |  |
| CS501             | 11  | OF  | 15  | DETAILS (1 OF 3)                    |  |  |  |  |  |  |
| CS502             | 12  | OF  | 15  | DETAILS (2 OF 3)                    |  |  |  |  |  |  |
| CS503             | 13  | OF  | 15  | DETAILS (3 OF 3)                    |  |  |  |  |  |  |
| LP101             | 14  | OF  | 15  | PLANTING PLAN                       |  |  |  |  |  |  |
| LP501             | 15  | OF  | 15  | PLANTING NOTES AND DETAILS          |  |  |  |  |  |  |