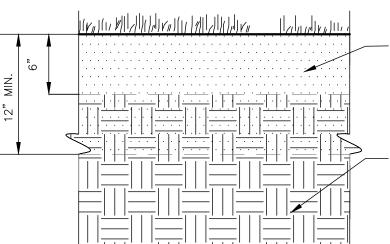

AREAS BY FILLING WITH TOPSOIL, LIMING, FERTILIZING AND RE-SEEDING; MOW TO 2 1/2 - 3 INCHES AFTER GRASS REACHES 3 1/2 INCHES IN HEIGHT, AND MOW FREQUENTLY ENOUGH TO KEEP GRASS FROM EXCEEDING 3 1/2 INCHES. WEED BY LOCAL SPOT APPLICATION OF SELECTIVE HERBICIDE ONLY AFTER GRASS IS WELL-ESTABLISHED.

#### **GENERAL NOTE:**

DUE TO GENERAL CONSTRUCTION ACTIVITIES AND ADJACENT SITE COMPACTION REQUIREMENTS, SUBGRADE SOILS WITHIN PROPOSED PLANTING AREAS TEND TO BECOME HIGHLY COMPACTED. IN ORDER TO CREATE A HEALTHY GROWTH MEDIUM TO ALLOW PROPOSED PLANTINGS TO ESTABLISH A VIGOROUS ROOT MASS, THIS SUBGRADE SOIL MUST UNDERGO A RESTORATION PROCESS. IN ADDITION, IMPORTED OR AMENDED EXISTING SOILS SHALL BE MIXED WITH SUBGRADE SOILS WHERE THEY MEET IN ORDER TO CREATE A TRANSITIONAL GRADIENT TO ALLOW FOR



- 6" IMPORTED PLANTING SOIL (OR AMENDED EXISTING PLANTING SOIL) SHALL BE ROTO-TILLED INTO SUBGRADE TO A DEPTH OF 12".

SUBGRADE WITHIN 2'-6" OF FINISH GRADE IN PLANTING AREAS SHALL CONSIST OF FREE DRAINING SANDY SOIL FILL

\*EXISTING SOIL STRIPPED FROM SITE CAN BE USED FOR PLANTING SOIL UPON APPROVAL BY THE PROJECT LANDSCAPE ARCHITECT. CONTRACTOR SHALL REFER TO PLANTING SOIL SPECIFICATIONS FOR REQUIRED SUBMITTALS.

#### PLANTING SOIL WITHIN AREAS OF CUT OR RAISED GRADE



#### PLANTING SOIL WITHIN AREAS OF UNCHANGED GRADE

#### <u>NOTES:</u>

- 1. CONTRACTOR IS RESPONSIBLE TO SEND SAMPLES OF EXISTING SOILS INTENDED FOR USE IN PLANTING AREAS (1 PER 500 CY.) TO TESTING LABORATORY OR UNIVERSITY COOPERATIVE EXTENSION FOR TESTING. ALL TESTING COSTS ARE AT THE CONTRACTOR'S EXPENSE.
- 2. RECYCL