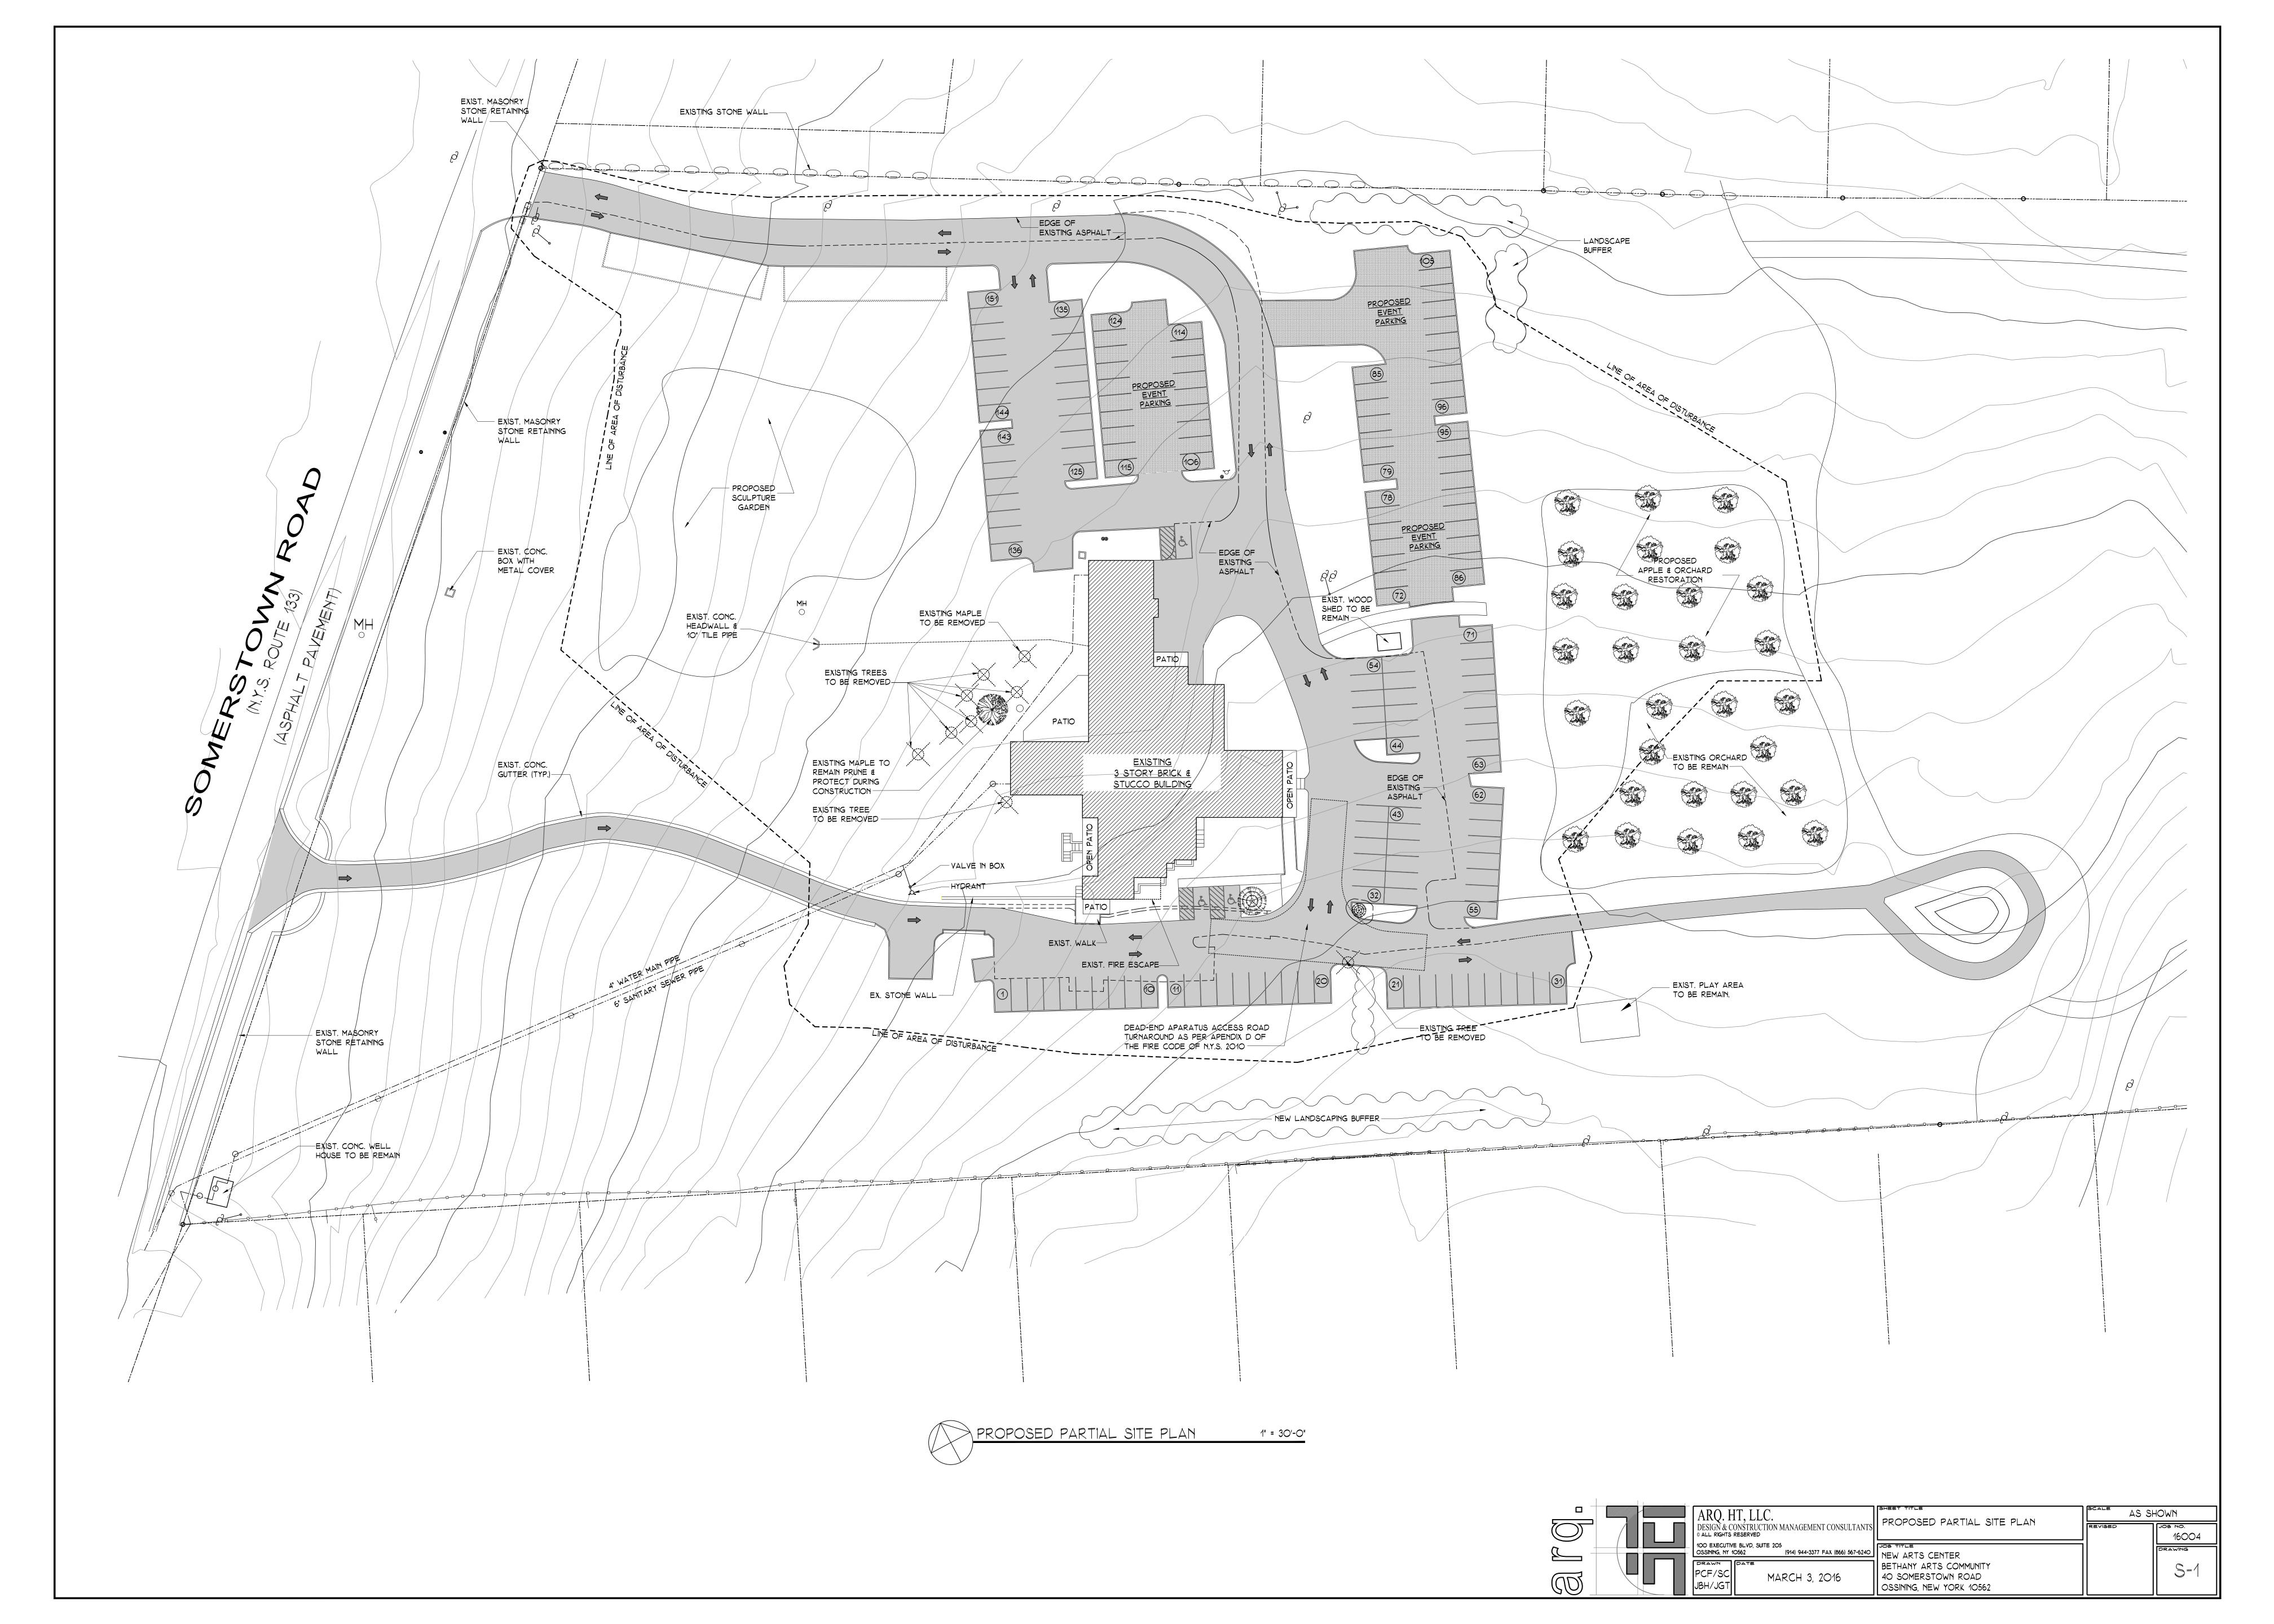

## SITE PLAN

AS SHOWN

16004 Drawing

| ARO. HT, LLC.                                                                         | SHEET TITLE                                                              | SCALE AS SHOWN |                  |
|---------------------------------------------------------------------------------------|--------------------------------------------------------------------------|----------------|------------------|
| DESIGN & CONSTRUCTION MANAGEMENT CONSULTANTS  © ALL RIGHTS RESERVED                   | PROPOSED FIRST FLOOR PLAN                                                | REVISED        | ЈОВ NO.<br>16004 |
| 100 EXECUTIVE BLVD, SUITE 205<br>OSSINING, NY 10562 (914) 944-3377 FAX (866) 567-6240 | NEW ARTS CENTER                                                          | $\exists$      | DRAWING          |
| PCF/SC JBH/JGT MARCH 3, 2016                                                          | BETHANY ARTS COMMUNITY<br>40 SOMERSTOWN ROAD<br>OSSINING, NEW YORK 10562 |                | SK=2             |