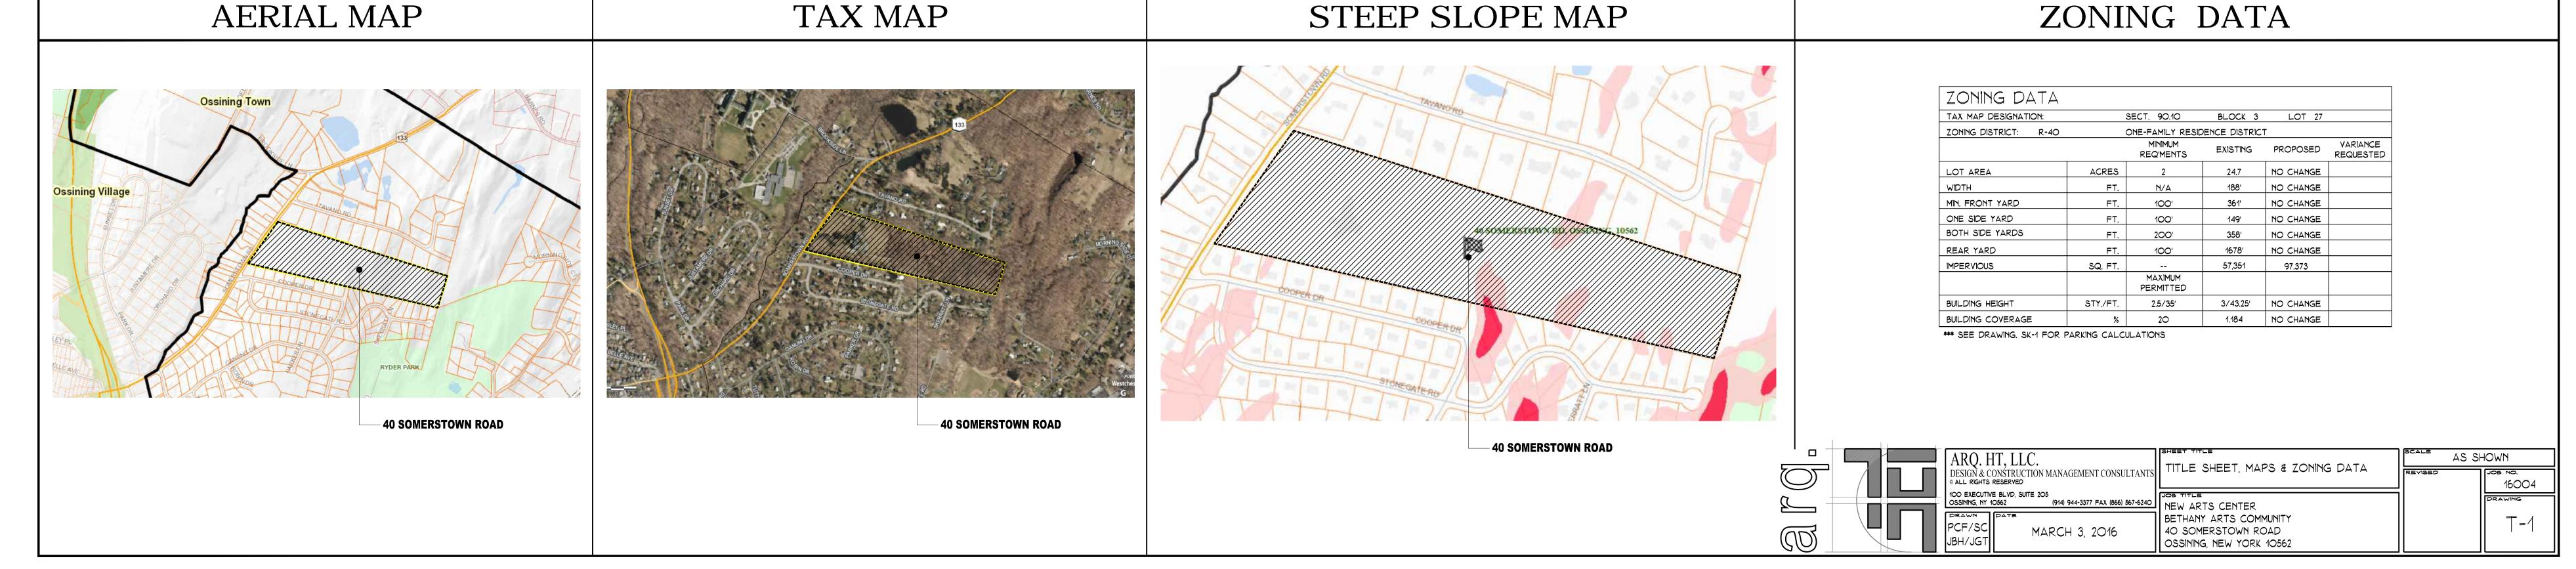

## NEW ARTS CENTER BETHANY ARTS COMMUNITY

40 SOMERSTOWN ROAD OSSINING, NEW YORK 10562