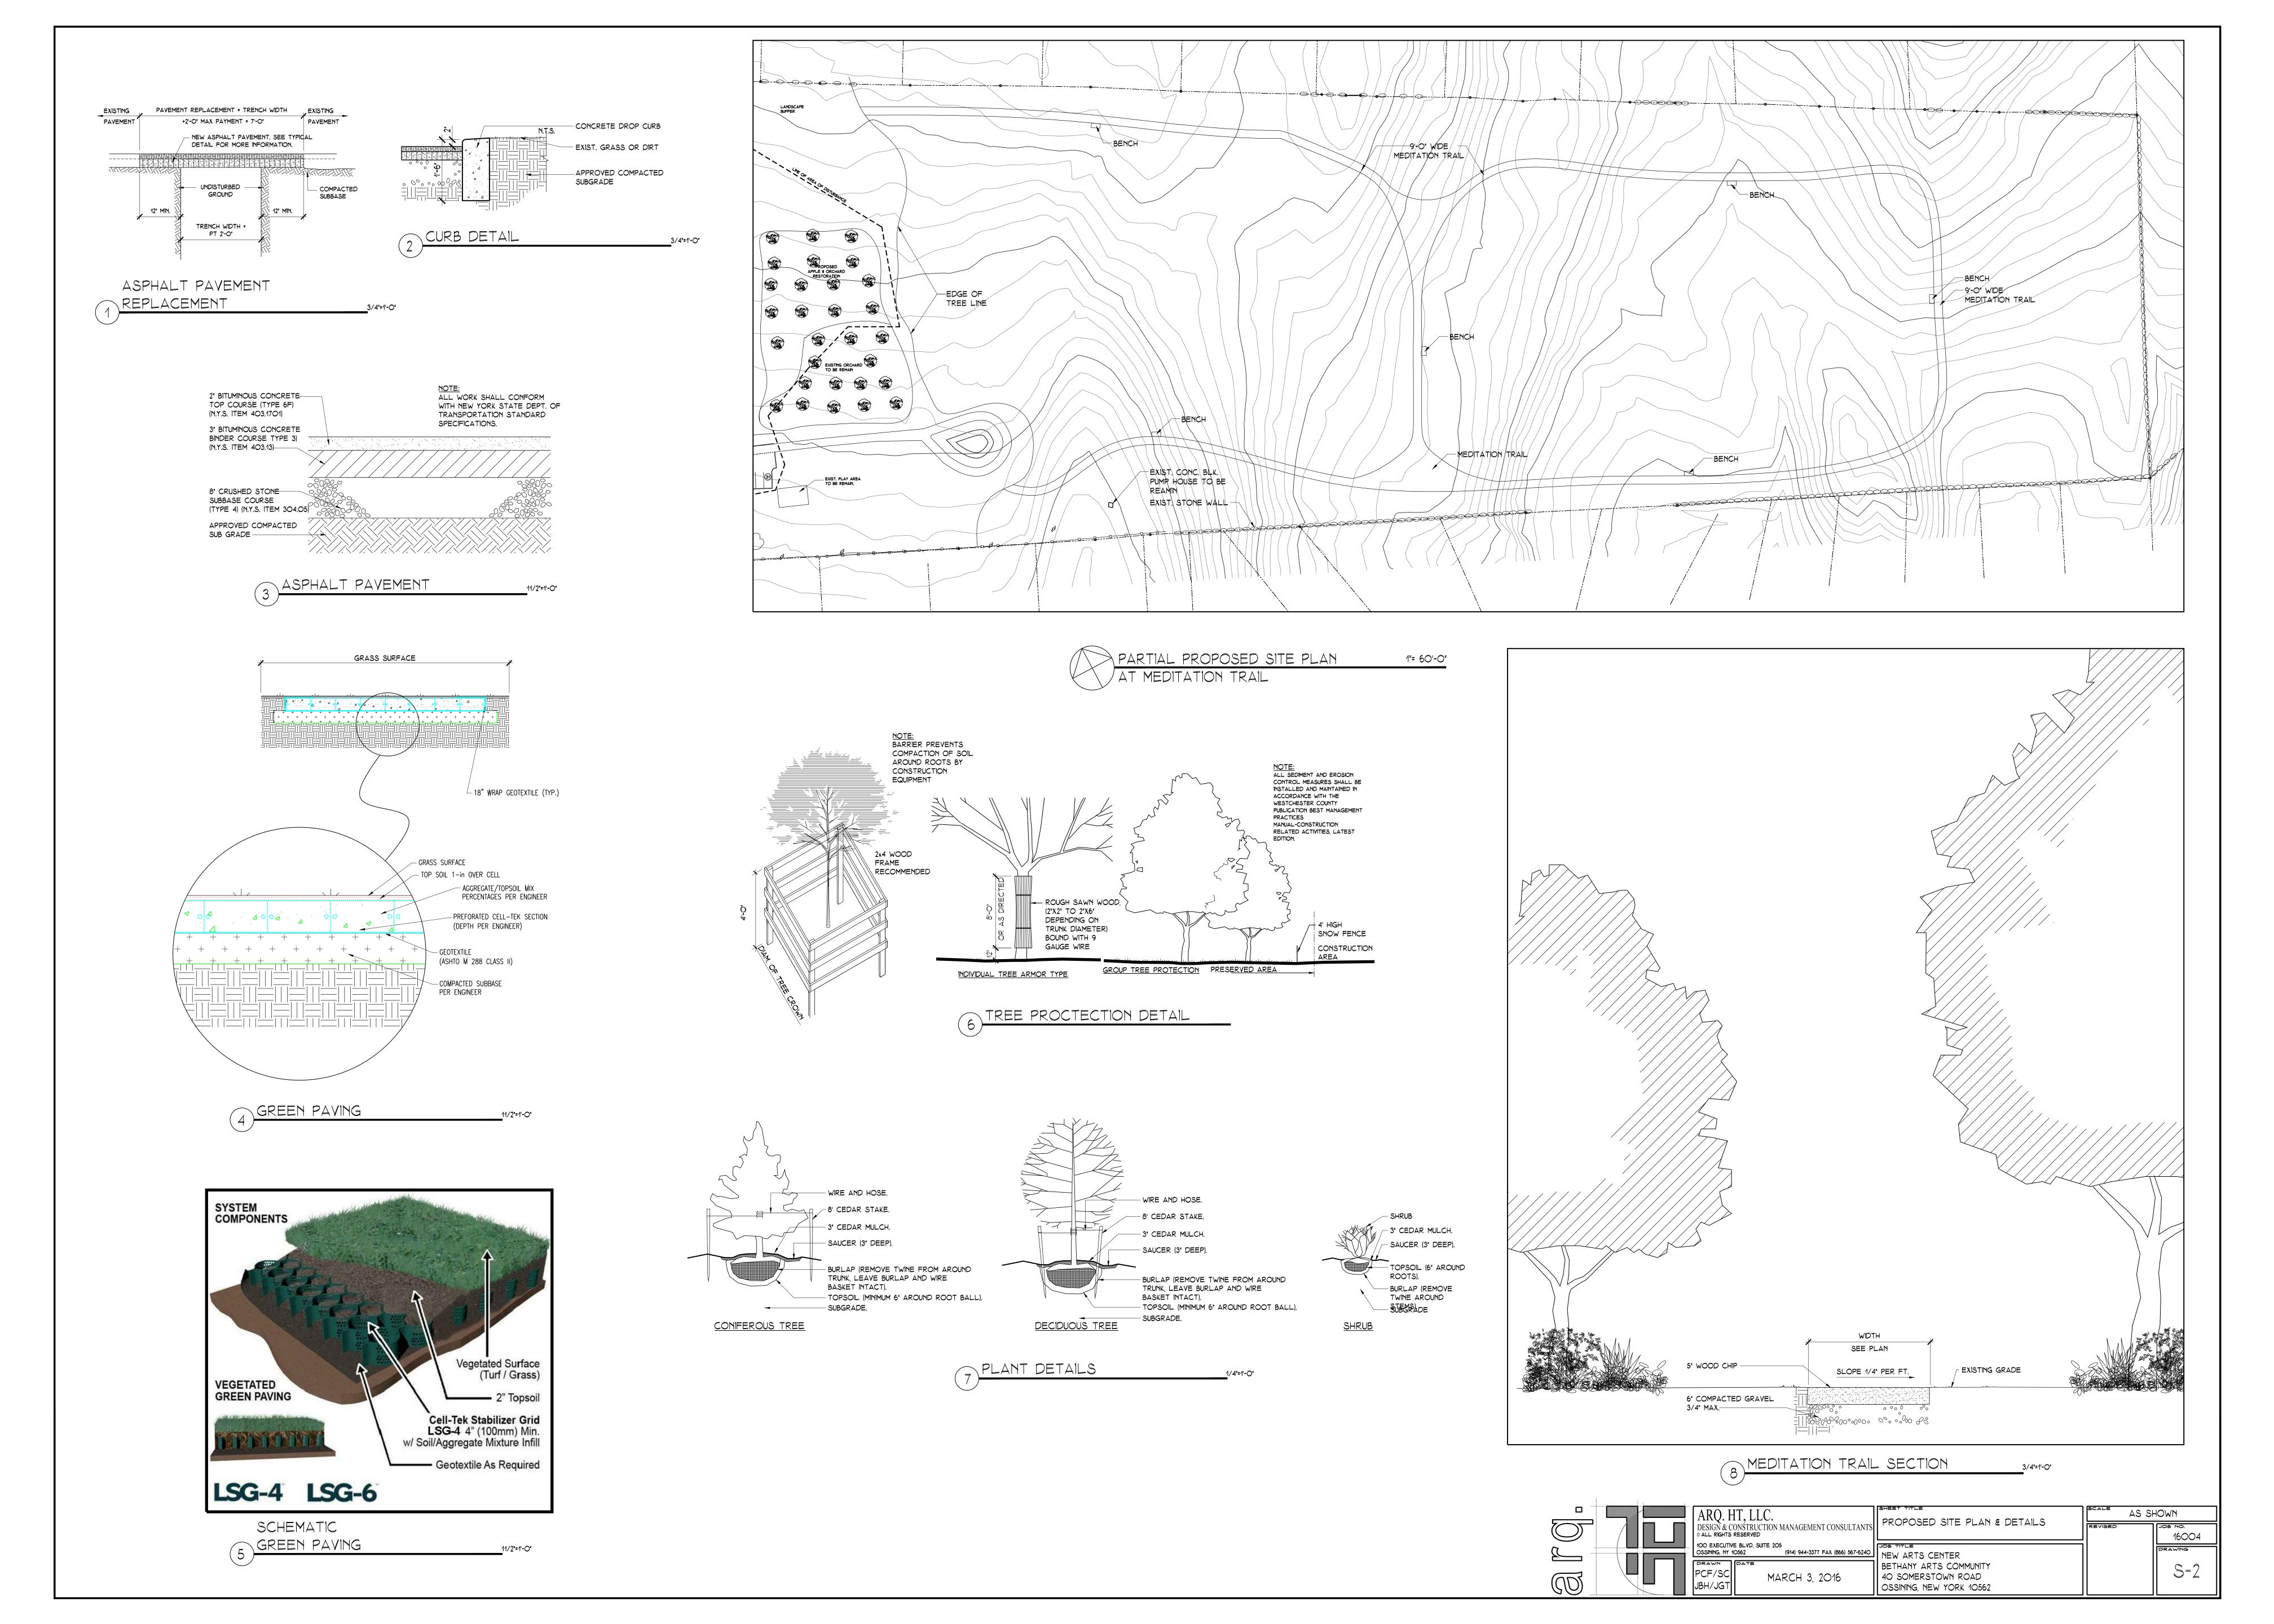

## SITE PLAN

AS SHOWN

16004 Drawing

| ARO. HT, LLC.                                                                         | SHEET TITLE                                                              | SCALE AS SHOWN |                  |
|---------------------------------------------------------------------------------------|--------------------------------------------------------------------------|----------------|------------------|
| DESIGN & CONSTRUCTION MANAGEMENT CONSULTANTS  © ALL RIGHTS RESERVED                   | PROPOSED FIRST FLOOR PLAN                                                | REVISED        | ЈОВ NO.<br>16004 |
| 100 EXECUTIVE BLVD, SUITE 205<br>OSSINING, NY 10562 (914) 944-3377 FAX (866) 567-6240 | NEW ARTS CENTER                                                          | $\exists$      | DRAWING          |
| PCF/SC JBH/JGT MARCH 3, 2016                                                          | BETHANY ARTS COMMUNITY<br>40 SOMERSTOWN ROAD<br>OSSINING, NEW YORK 10562 |                | SK=2             |