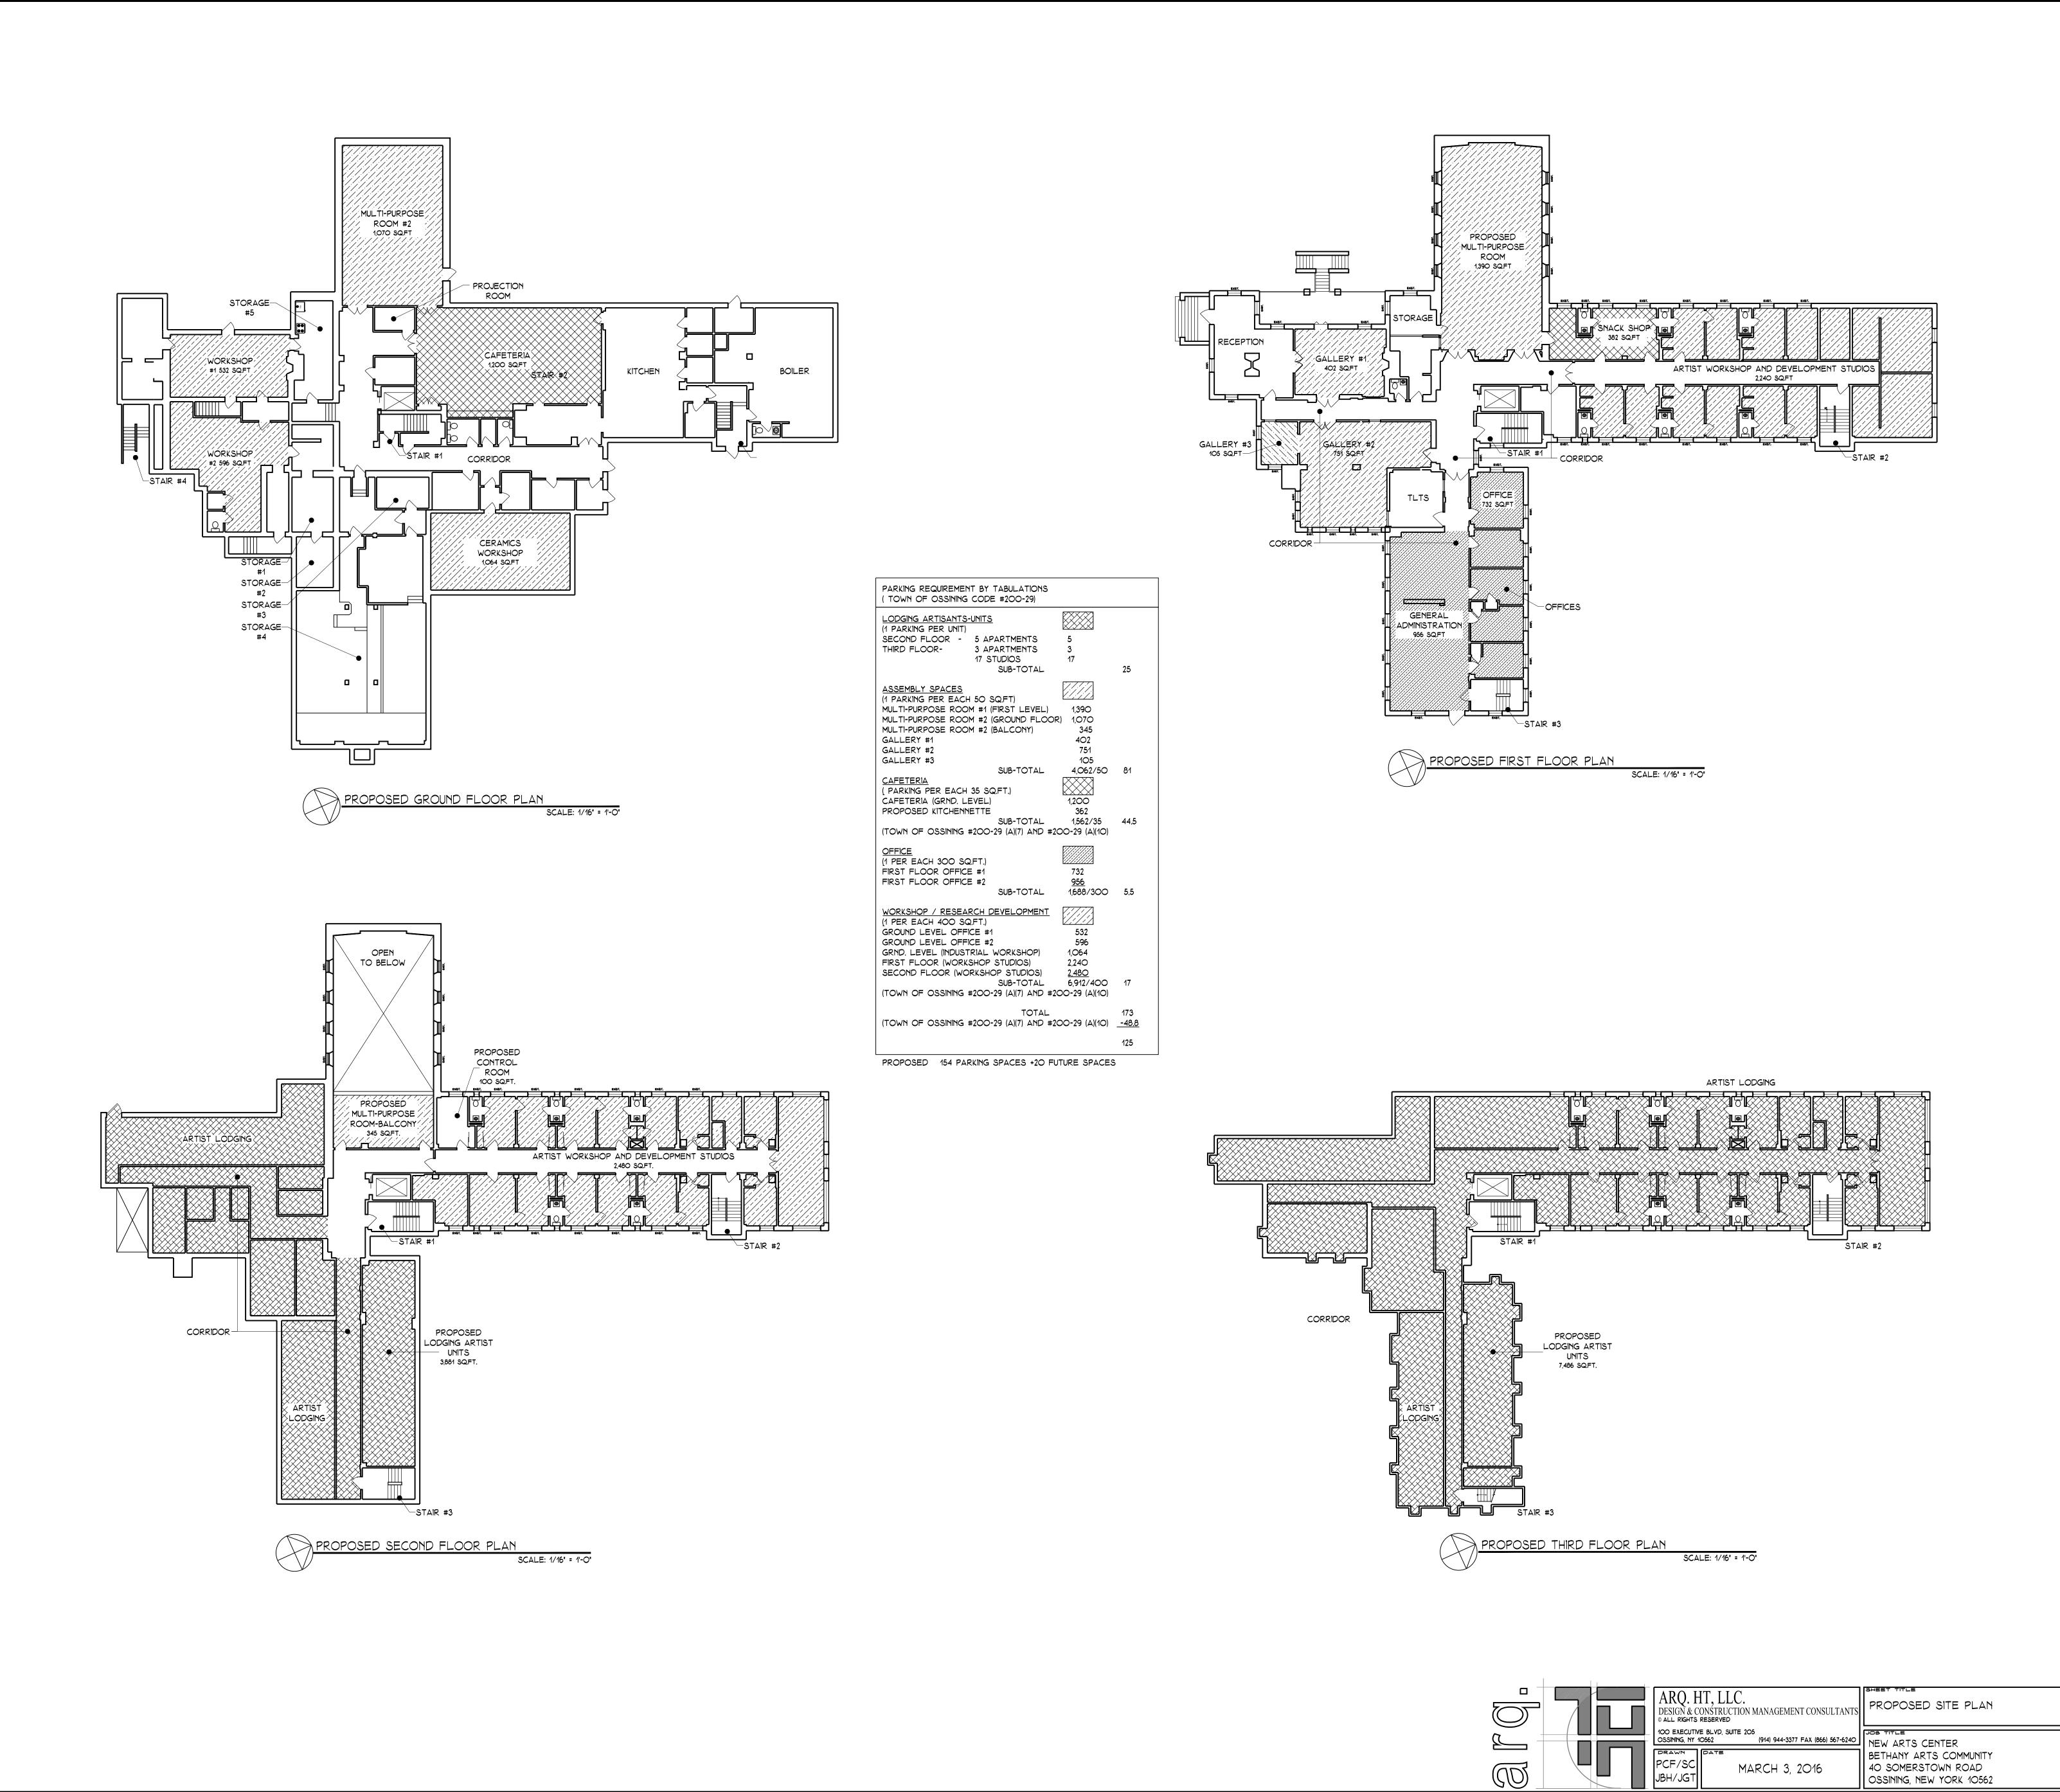

## SITE PLAN

AS SHOWN

16004 Drawing

| ARO. HT, LLC.                                                                         | SHEET TITLE                                                              | SCALE AS SHOWN |                  |
|---------------------------------------------------------------------------------------|--------------------------------------------------------------------------|----------------|------------------|
| DESIGN & CONSTRUCTION MANAGEMENT CONSULTANTS  © ALL RIGHTS RESERVED                   | PROPOSED FIRST FLOOR PLAN                                                | REVISED        | ЈОВ NO.<br>16004 |
| 100 EXECUTIVE BLVD, SUITE 205<br>OSSINING, NY 10562 (914) 944-3377 FAX (866) 567-6240 | NEW ARTS CENTER                                                          | $\exists$      | DRAWING          |
| PCF/SC JBH/JGT MARCH 3, 2016                                                          | BETHANY ARTS COMMUNITY<br>40 SOMERSTOWN ROAD<br>OSSINING, NEW YORK 10562 |                | SK=2             |