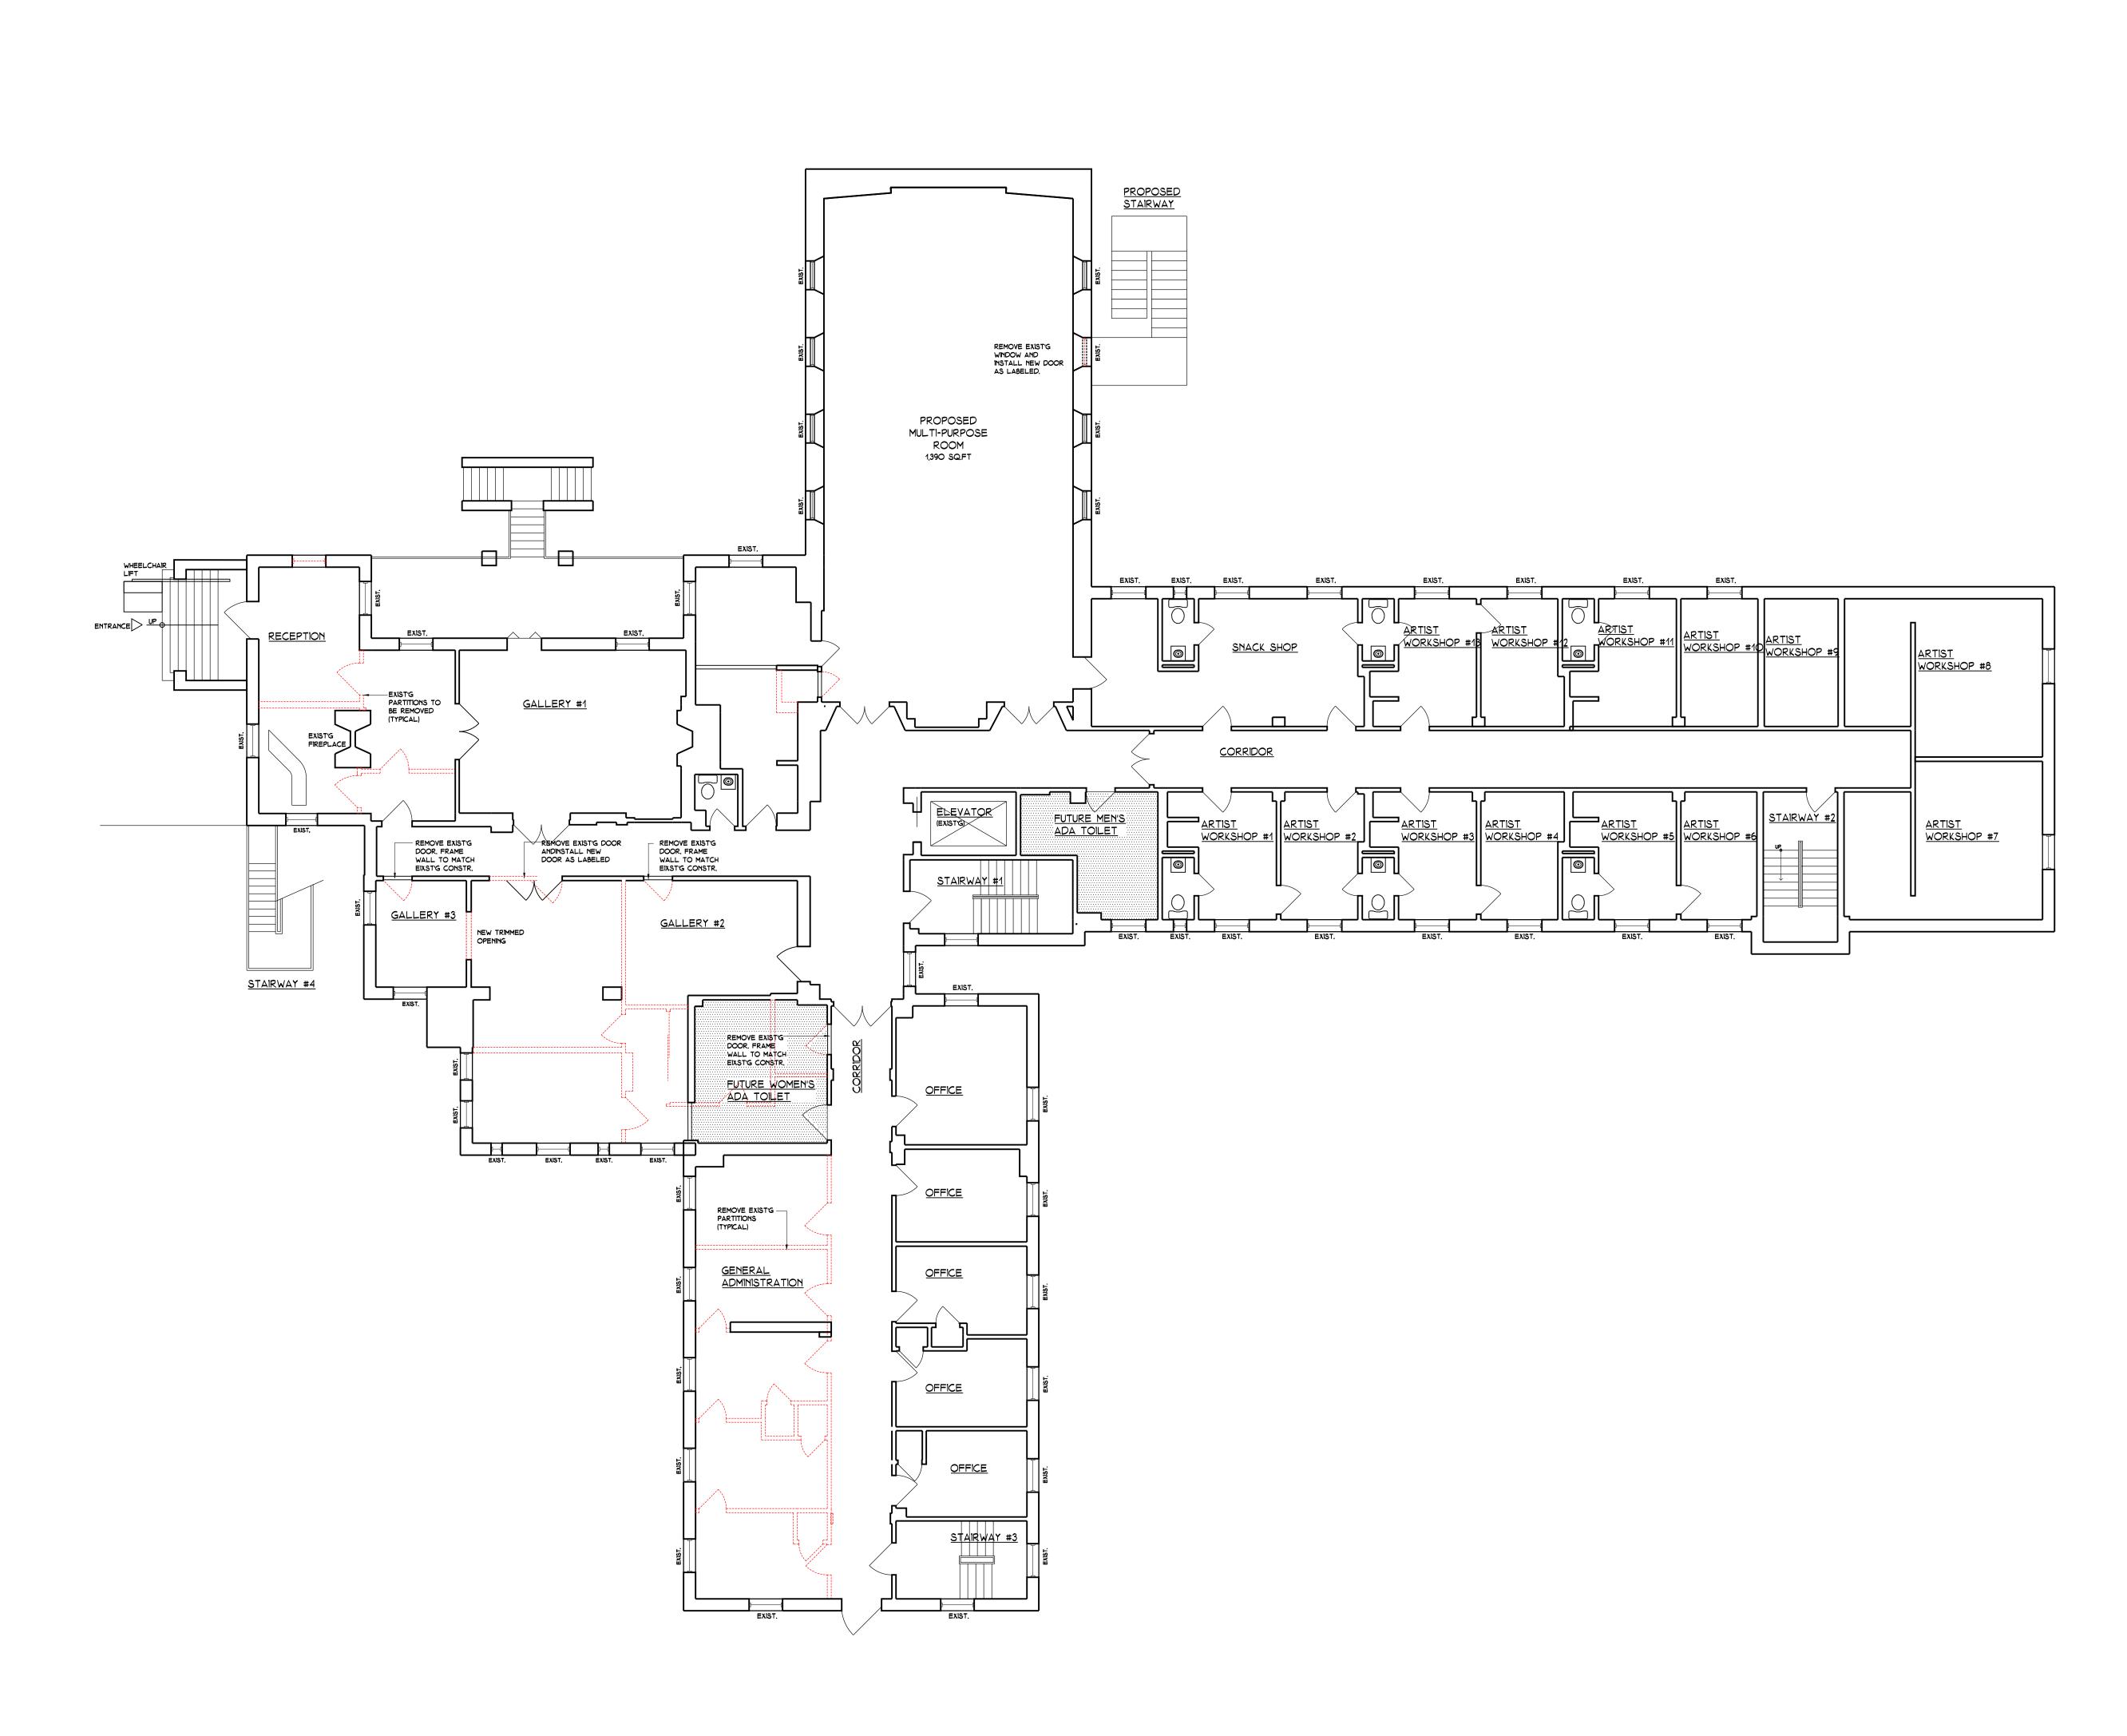

## SITE PLAN

AS SHOWN

16004 Drawing

| ARO. HT, LLC.                                                                         | SHEET TITLE                                                              | SCALE AS SHOWN |                  |
|---------------------------------------------------------------------------------------|--------------------------------------------------------------------------|----------------|------------------|
| DESIGN & CONSTRUCTION MANAGEMENT CONSULTANTS  © ALL RIGHTS RESERVED                   | PROPOSED FIRST FLOOR PLAN                                                | REVISED        | ЈОВ NO.<br>16004 |
| 100 EXECUTIVE BLVD, SUITE 205<br>OSSINING, NY 10562 (914) 944-3377 FAX (866) 567-6240 | NEW ARTS CENTER                                                          | $\exists$      | DRAWING          |
| PCF/SC JBH/JGT MARCH 3, 2016                                                          | BETHANY ARTS COMMUNITY<br>40 SOMERSTOWN ROAD<br>OSSINING, NEW YORK 10562 |                | SK=2             |