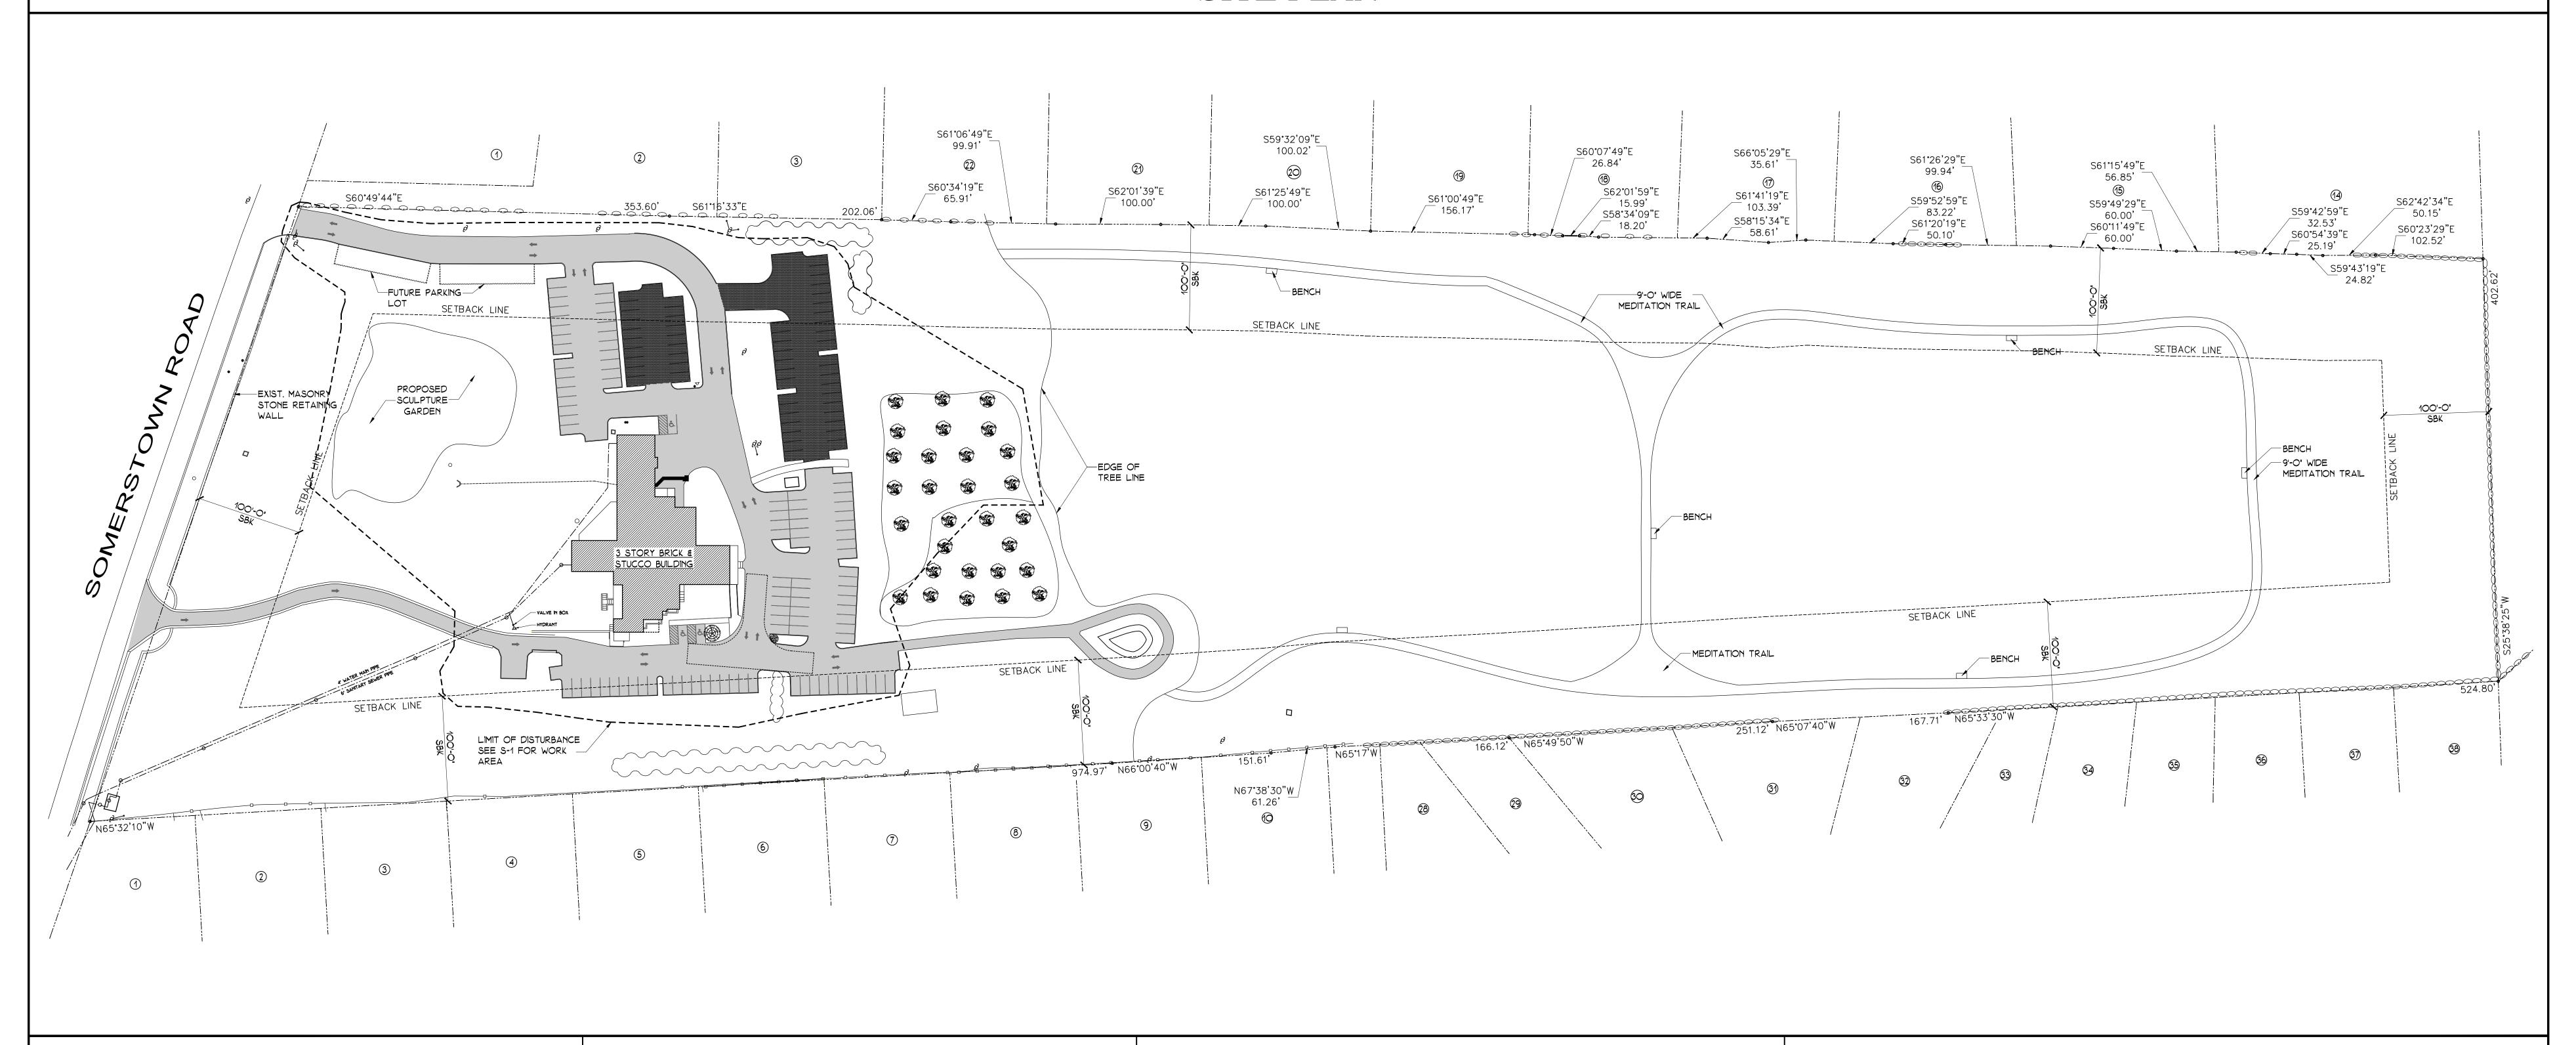

## SITE PLAN

AS SHOWN

16004 Drawing

| ARO. HT, LLC.                                                                         | SHEET TITLE                                                              | SCALE AS SHOWN |                  |
|---------------------------------------------------------------------------------------|--------------------------------------------------------------------------|----------------|------------------|
| DESIGN & CONSTRUCTION MANAGEMENT CONSULTANTS  © ALL RIGHTS RESERVED                   | PROPOSED FIRST FLOOR PLAN                                                | REVISED        | ЈОВ NO.<br>16004 |
| 100 EXECUTIVE BLVD, SUITE 205<br>OSSINING, NY 10562 (914) 944-3377 FAX (866) 567-6240 | NEW ARTS CENTER                                                          | $\exists$      | DRAWING          |
| PCF/SC JBH/JGT MARCH 3, 2016                                                          | BETHANY ARTS COMMUNITY<br>40 SOMERSTOWN ROAD<br>OSSINING, NEW YORK 10562 |                | SK=2             |