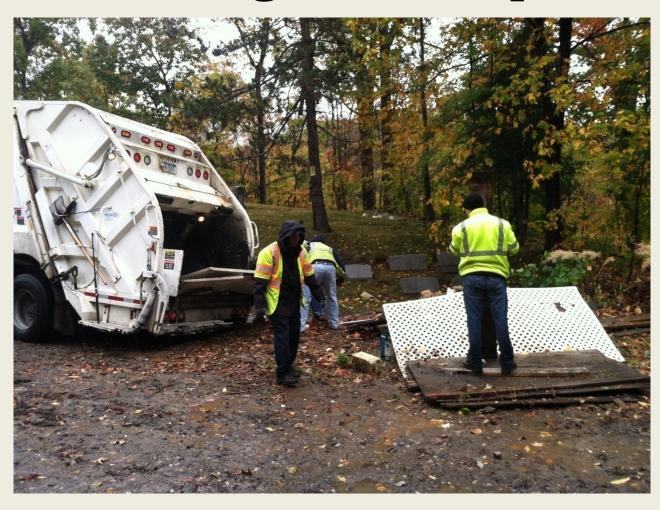

#### Dale Cemetery Update



## Maintenance Garage



## Garage Area Before Cleanup



#### Unused Vehicles



#### Unused Vehicle



#### Old Truck Body Before Cleanup



#### Truck Body/Vehicle Removal





# Village Sanitation Assisting in Garage Cleanup



# Excavator Removal to Town Highway Dept.



#### Garage Lot Before Cleanup





### Garage Progress



## Garage Lot



## Damaged Garage Siding



### North Side Of Garage



## Garage Siding Replacement



## New Siding



#### Main House/Office

Office Building in need of paint/exterior repairs



## Main House/Office





## Tree work Removal of Large Limb in Lower 5



#### Tree work





#### Fence Primed and Painted



#### Children's Section East



#### Children's Section West





#### Preparing for Burial Section 5



#### Winter Burial



#### Old Section 7 Sign



#### Section Sign Replacement Project



## Section Sign Replacement Example



#### New Bobcat Skid-Steer





#### Bobcat Skid Steer in the winter



#### 3600 Utility Vehicle





## Daily Visitors