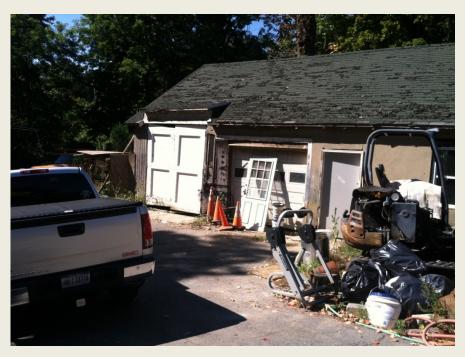

#### Dale Cemetery Update



## Maintenance Garage



## Garage Area Before Cleanup



#### Unused Vehicles



#### Unused Vehicle



#### Old Truck Body Before Cleanup



#### Truck Body/Vehicle Removal





# Village Sanitation Assisting in Garage Cleanup



# Excavator Removal to Town Highway Dept.



#### Garage Lot Before Cleanup





### Garage Progress



## Garage Lot



## Damaged Garage Siding



### North Side Of Garage



## Garage Siding Replacement



## New Siding



#### Main House/Office

Office Building in need of paint/exterior repairs



## Main House/Office





## Tree work Removal of Large Limb in Lower 5



#### Tree work





#### Fence Primed and Painted



#### Children's Section East



#### Children's Section West





#### Preparing for Burial Section 5



#### Winter Burial



#### Old Section 7 Sign



#### Section Sign Replacement Project



## Section Sign Replacement Example



#### New Bobcat Skid-Steer





#### Bobcat Skid Steer in the winter



#### 3600 Utility Vehicle





## Daily Visitors