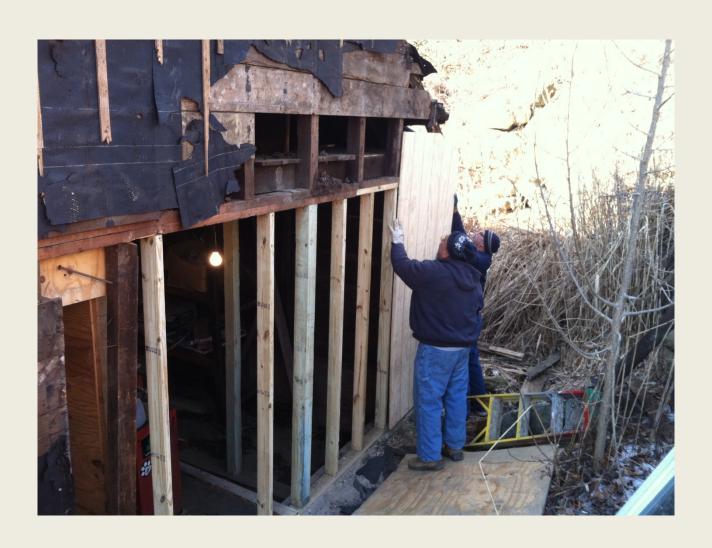

## Damaged Garage Siding

### North Side Of Garage

## Garage Siding Replacement