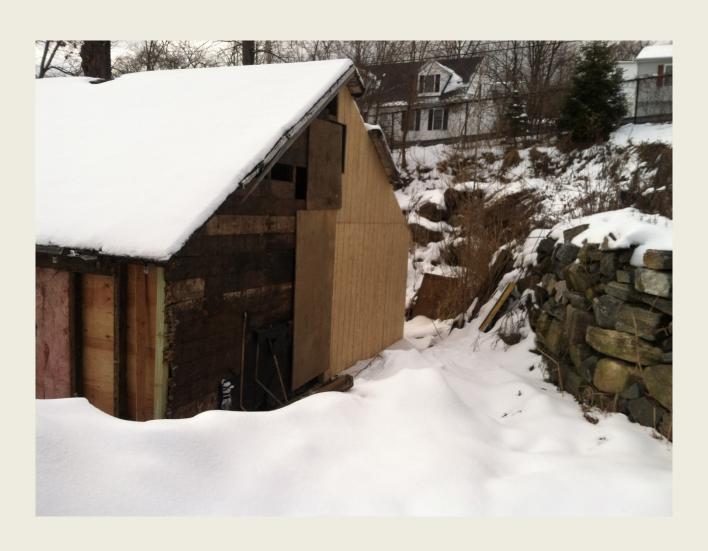

#### Dale Cemetery Update



## Maintenance Garage



## Garage Area Before Cleanup



#### Unused Vehicles



#### Unused Vehicle



#### Old Truck Body Before Cleanup



#### Truck Body/Vehicle Removal





# Village Sanitation Assisting in Garage Cleanup



# Excavator Removal to Town Highway Dept.



#### Garage Lot Before Cleanup





### Garage Progress



## Garage Lot



## Damaged Garage Siding



### North Side Of Garage



## Garage Siding Replacement



## New Siding



#### Main House/Office

Office Building in need of paint/exterior repairs



## Main House/Office





## Tree work Removal of Large Limb in Lower 5



#### Tree work





#### Fence Primed and Painted



#### Children's Section East



#### Children's Section West





#### Preparing for Burial Section 5



#### Winter Burial



#### Old Section 7 Sign



#### Section Sign Replacement Project



## Section Sign Replacement Example



#### New Bobcat Skid-Steer





#### Bobcat Skid Steer in the winter



#### 3600 Utility Vehicle





## Daily Visitors