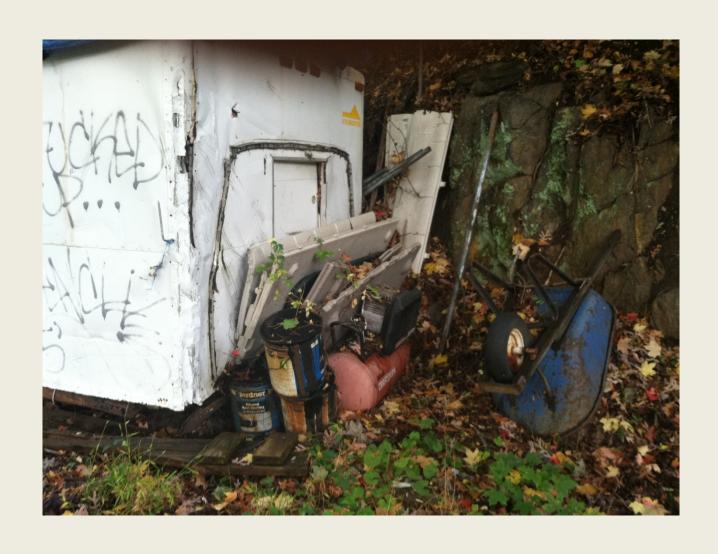

#### Dale Cemetery Update



## Maintenance Garage



## Garage Area Before Cleanup



#### Unused Vehicles



#### Unused Vehicle



#### Old Truck Body Before Cleanup



#### Truck Body/Vehicle Removal





# Village Sanitation Assisting in Garage Cleanup



# Excavator Removal to Town Highway Dept.



#### Garage Lot Before Cleanup





### Garage Progress



## Garage Lot



## Damaged Garage Siding



### North Side Of Garage



## Garage Siding Replacement



## New Siding



#### Main House/Office

Office Building in need of paint/exterior repairs



## Main House/Office





## Tree work Removal of Large Limb in Lower 5



#### Tree work





#### Fence Primed and Painted



#### Children's Section East



#### Children's Section West





#### Preparing for Burial Section 5



#### Winter Burial



#### Old Section 7 Sign



#### Section Sign Replacement Project



## Section Sign Replacement Example



#### New Bobcat Skid-Steer





#### Bobcat