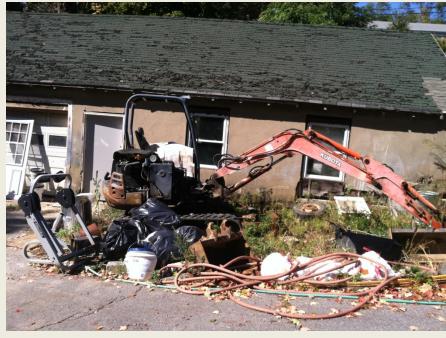

#### Dale Cemetery Update



## Maintenance Garage



## Garage Area Before Cleanup



#### Unused Vehicles



#### Unused Vehicle



#### Old Truck Body Before Cleanup



#### Truck Body/Vehicle Removal





# Village Sanitation Assisting in Garage Cleanup



# Excavator Removal to Town Highway Dept.



#### Garage Lot Before Cleanup





### Garage Progress



## Garage Lot



## Damaged Garage Siding



### North Side Of Garage



## Garage Siding Replacement



## New Siding



#### Main House/Office

Office Building in need of paint/exterior repairs



## Main House/Office





## Tree work Removal of Large Limb in Lower 5



#### Tree work





#### Fence Primed and Painted



#### Children's Section East



#### Children's Section West





#### Preparing for Burial Section 5



#### Winter Burial



#### Old Section 7 Sign



#### Section Sign Replacement Project



## Section Sign Replacement Example



#### New Bobcat Skid-Steer





#### Bobcat Skid Steer in the winter



#### 3600 Utility Vehicle





## Daily Visitors