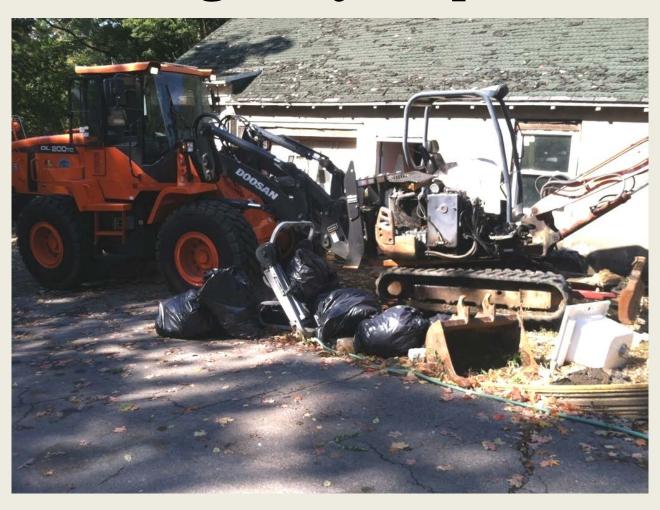

#### Dale Cemetery Update



## Maintenance Garage



## Garage Area Before Cleanup



#### Unused Vehicles



#### Unused Vehicle



#### Old Truck Body Before Cleanup



#### Truck Body/Vehicle Removal





# Village Sanitation Assisting in Garage Cleanup



# Excavator Removal to Town Highway Dept.



#### Garage Lot Before Cleanup





### Garage Progress



## Garage Lot



## Damaged Garage Siding



### North Side Of Garage



## Garage Siding Replacement



## New Siding



#### Main House/Office

Office Building in need of paint/exterior repairs



## Main House/Office





## Tree work Removal of Large Limb in Lower 5



#### Tree work





#### Fence Primed and Painted



#### Children's Section East



#### Children's Section West





#### Preparing for Burial Section 5



#### Winter Burial



#### Old Section 7 Sign



#### Section Sign Replacement Project



## Section Sign Replacement Example



#### New Bobcat Skid-Steer





#### Bobcat Skid Steer in the winter



#### 3600 Utility Vehicle





## Daily Visitors