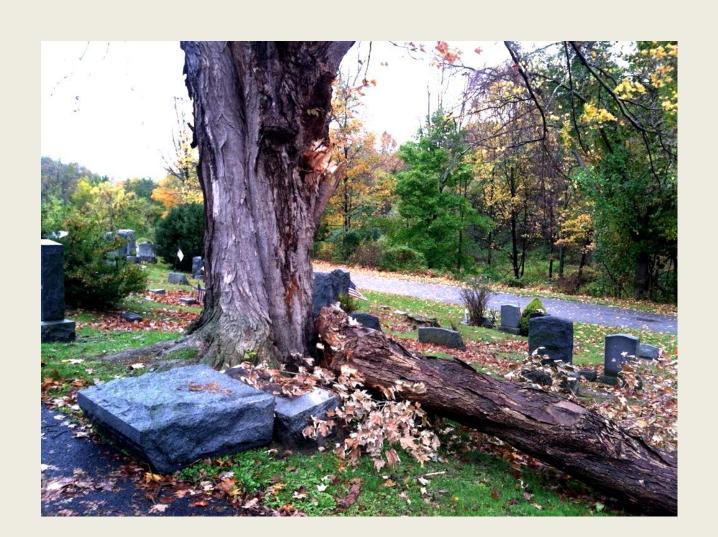

#### Dale Cemetery Update



## Maintenance Garage



## Garage Area Before Cleanup



#### Unused Vehicles



#### Unused Vehicle



#### Old Truck Body Before Cleanup



#### Truck Body/Vehicle Removal





# Village Sanitation Assisting in Garage Cleanup



# Excavator Removal to Town Highway Dept.



#### Garage Lot Before Cleanup





### Garage Progress



## Garage Lot



## Damaged Garage Siding



### North Side Of Garage



## Garage Siding Replacement



## New Siding



#### Main House/Office

Office Building in need of paint/exterior repairs



## Main House/Office





## Tree work Removal of Large Limb in Lower 5



#### Tree work





#### Fence Primed and Painted



#### Children's Section East



#### Children's Section West





#### Preparing for Burial Section 5



#### Winter Burial



#### Old Section 7 Sign



#### Section Sign Replacement Project



## Section Sign Replacement Example



#### New Bobcat Skid-Steer





#### Bobcat Skid Steer in the winter



#### 3600 Utility Vehicle





## Daily Visitors