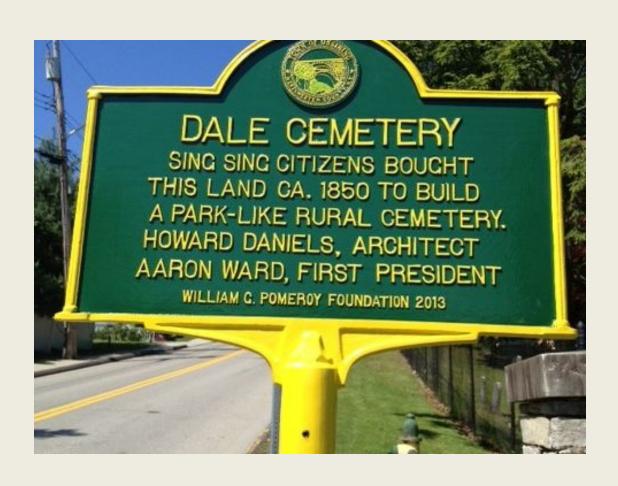

#### Dale Cemetery Update



## Maintenance Garage



## Garage Area Before Cleanup



#### Unused Vehicles



#### Unused Vehicle



#### Old Truck Body Before Cleanup



#### Truck Body/Vehicle Removal





# Village Sanitation Assisting in Garage Cleanup



# Excavator Removal to Town Highway Dept.



#### Garage Lot Before Cleanup





### Garage Progress



## Garage Lot



## Damaged Garage Siding



### North Side Of Garage



## Garage Siding Replacement



## New Siding



#### Main House/Office

Office Building in need of paint/exterior repairs



## Main House/Office





## Tree work Removal of Large Limb in Lower 5



#### Tree work





#### Fence Primed and Painted



#### Children's Section East



#### Children's Section West





#### Preparing for Burial Section 5



#### Winter Burial



#### Old