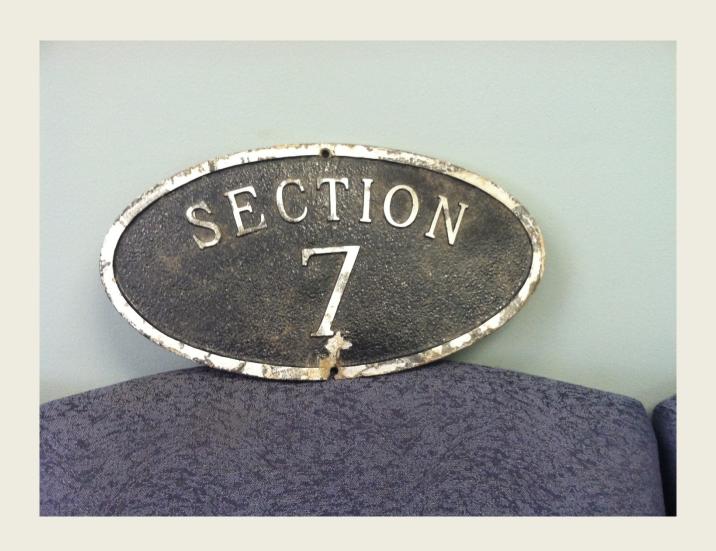

Garage



## Garage Area Before Cleanup



#### Unused Vehicles



#### Unused Vehicle



#### Old Truck Body Before Cleanup



#### Truck Body/Vehicle Removal





# Village Sanitation Assisting in Garage Cleanup



# Excavator Removal to Town Highway Dept.



#### Garage Lot Before Cleanup





### Garage Progress



## Garage Lot



## Damaged Garage Siding



### North Side Of Garage



## Garage Siding Replacement



## New Siding



#### Main House/Office

Office Building in need of paint/exterior repairs



## Main House/Office





## Tree work Removal of Large Limb in Lower 5



#### Tree work





#### Fence Primed and Painted



#### Children's Section East



#### Children's Section West





#### Preparing for Burial Section 5



#### Winter Burial



#### Old Section 7 Sign



#### Section Sign Replacement Project



## Section Sign Replacement Example



#### New Bobcat Skid-Steer





#### Bobcat Skid Steer in the winter



#### 3600 Utility Vehicle





## Daily Visitors