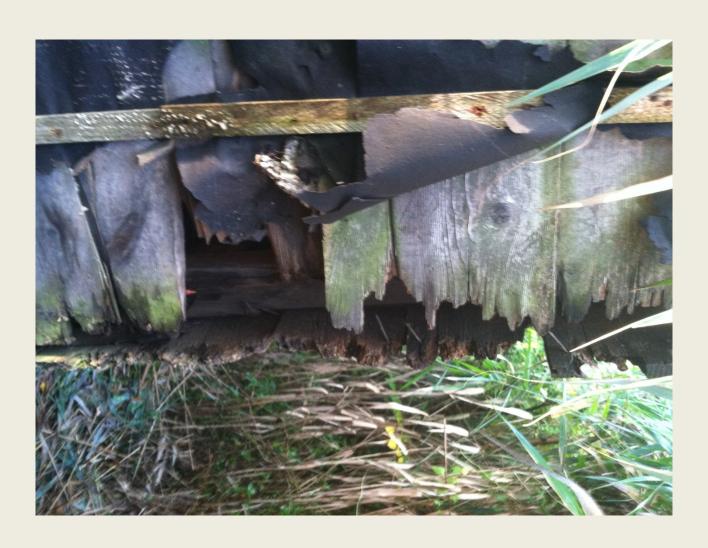

#### Dale Cemetery Update



## Maintenance Garage



## Garage Area Before Cleanup



#### Unused Vehicles



#### Unused Vehicle



#### Old Truck Body Before Cleanup



#### Truck Body/Vehicle Removal





# Village Sanitation Assisting in Garage Cleanup



# Excavator Removal to Town Highway Dept.



#### Garage Lot Before Cleanup





### Garage Progress



## Garage Lot



## Damaged Garage Siding



### North Side Of Garage



## Garage Siding Replacement



## New Siding



#### Main House/Office

Office Building in need of paint/exterior repairs



## Main House/Office





## Tree work Removal of Large Limb in Lower 5



#### Tree work





#### Fence Primed and Painted



#### Children's Section East



#### Children's Section West





#### Preparing for Burial Section 5



#### Winter Burial



#### Old Section 7 Sign



#### Section Sign Replacement Project



## Section Sign Replacement Example



#### New Bobcat Skid-Steer





#### Bobcat Skid Steer in the winter



#### 3600 Utility Vehicle





## Daily Visitors