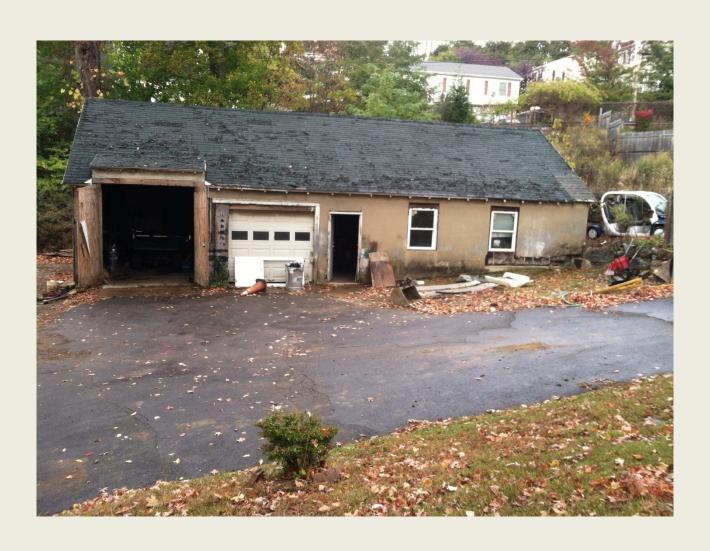

#### Dale Cemetery Update



## Maintenance Garage



## Garage Area Before Cleanup



#### Unused Vehicles



#### Unused Vehicle



#### Old Truck Body Before Cleanup



#### Truck Body/Vehicle Removal





# Village Sanitation Assisting in Garage Cleanup



# Excavator Removal to Town Highway Dept.



#### Garage Lot Before Cleanup





### Garage Progress



## Garage Lot



## Damaged Garage Siding



### North Side Of Garage



## Garage Siding Replacement



## New Siding



#### Main House/Office

Office Building in need of paint/exterior repairs



## Main House/Office





## Tree work Removal of Large Limb in Lower 5



#### Tree work





#### Fence Primed and Painted



#### Children's Section East



#### Children's Section West





#### Preparing for Burial Section 5



#### Winter Burial



#### Old Section 7 Sign



#### Section Sign Replacement Project



## Section Sign Replacement Example



#### New Bobcat Skid-Steer





#### Bobcat Skid Steer in the winter



#### 3600 Utility Vehicle





## Daily Visitors