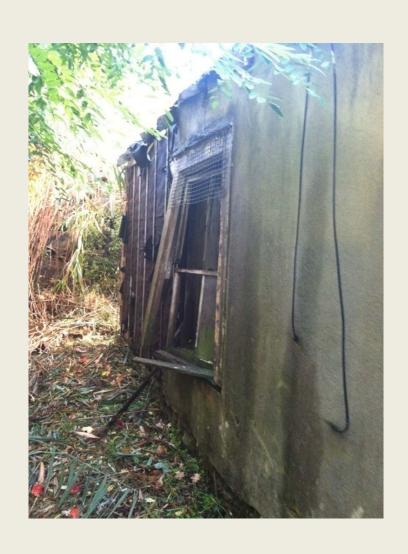

#### Dale Cemetery Update



## Maintenance Garage



## Garage Area Before Cleanup



#### Unused Vehicles



#### Unused Vehicle



#### Old Truck Body Before Cleanup



#### Truck Body/Vehicle Removal





# Village Sanitation Assisting in Garage Cleanup



# Excavator Removal to Town Highway Dept.



#### Garage Lot Before Cleanup





### Garage Progress



## Garage Lot



## Damaged Garage Siding



### North Side Of Garage



## Garage Siding Replacement



## New Siding



#### Main House/Office

Office Building in need of paint/exterior repairs



## Main House/Office





## Tree work Removal of Large Limb in Lower 5



#### Tree work





#### Fence Primed and Painted



#### Children's Section East



#### Children's Section West





#### Preparing for Burial Section 5



#### Winter Burial



#### Old Section 7 Sign



#### S