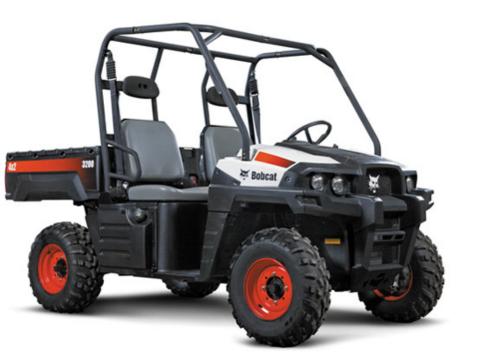

on Assisting in Garage Cleanup



# Excavator Removal to Town Highway Dept.



#### Garage Lot Before Cleanup





### Garage Progress



## Garage Lot



## Damaged Garage Siding



### North Side Of Garage



## Garage Siding Replacement



## New Siding



#### Main House/Office

Office Building in need of paint/exterior repairs



## Main House/Office





## Tree work Removal of Large Limb in Lower 5



#### Tree work





#### Fence Primed and Painted



#### Children's Section East



#### Children's Section West





#### Preparing for Burial Section 5



#### Winter Burial



#### Old Section 7 Sign



#### Section Sign Replacement Project



## Section Sign Replacement Example



#### New Bobcat Skid-Steer





#### Bobcat Skid Steer in the winter



#### 3600 Utility Vehicle





## Daily Visitors