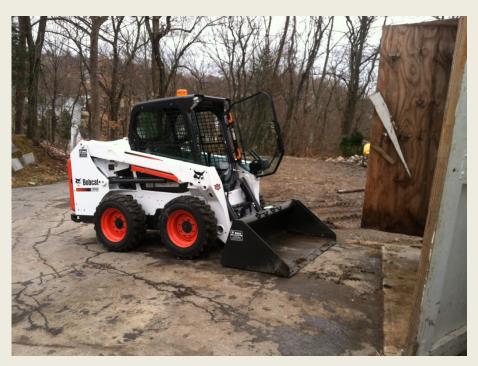

Before Cleanup



#### Truck Body/Vehicle Removal





# Village Sanitation Assisting in Garage Cleanup



# Excavator Removal to Town Highway Dept.



#### Garage Lot Before Cleanup





### Garage Progress



## Garage Lot



## Damaged Garage Siding



### North Side Of Garage



## Garage Siding Replacement



## New Siding



#### Main House/Office

Office Building in need of paint/exterior repairs



## Main House/Office





## Tree work Removal of Large Limb in Lower 5



#### Tree work





#### Fence Primed and Painted



#### Children's Section East



#### Children's Section West





#### Preparing for Burial Section 5



#### Winter Burial



#### Old Section 7 Sign



#### Section Sign Replacement Project



## Section Sign Replacement Example



#### New Bobcat Skid-Steer





#### Bobcat Skid Steer in the winter



#### 3600 Utility Vehicle





## Daily Visitors