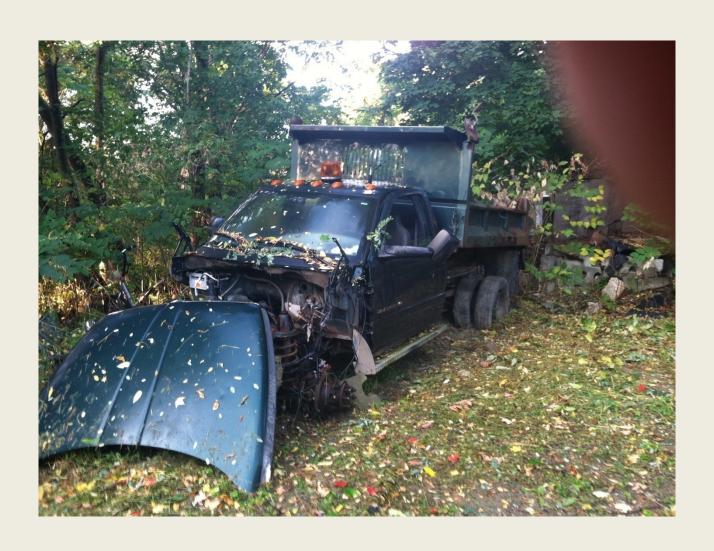

#### Dale Cemetery Update



## Maintenance Garage



## Garage Area Before Cleanup



#### Unused Vehicles



#### Unused Vehicle



#### Old Truck Body Before Cleanup



#### Truck Body/Vehicle Removal





# Village Sanitation Assisting in Garage Cleanup



# Excavator Removal to Town Highway Dept.



#### Garage Lot Before Cleanup





### Garage Progress



## Garage Lot



## Damaged Garage Siding



### North Side Of Garage



## Garage Siding Replacement



## New Siding



#### Main House/Office

Office Building in need of paint/exterior repairs



## Main House/Office





## Tree work Removal of Large Limb in Lower 5



#### Tree work





#### Fence Primed and Painted



#### Children's Section East



#### Children's Section West





#### Preparing for Burial Section 5



#### Winter Burial



#### Old Section 7 Sign



#### Section Sign Replacement Project



## Section Sign Replacement Example



#### N