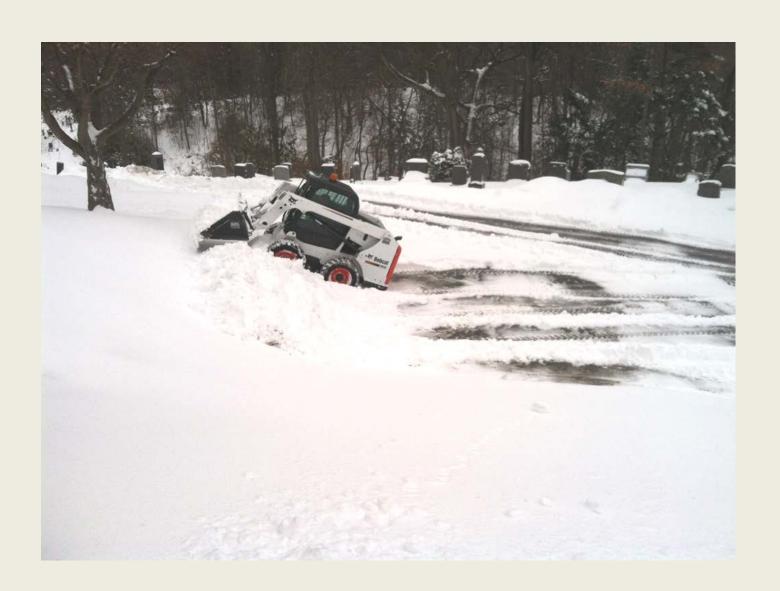

Removal





# Village Sanitation Assisting in Garage Cleanup



# Excavator Removal to Town Highway Dept.



#### Garage Lot Before Cleanup





### Garage Progress



## Garage Lot



## Damaged Garage Siding



### North Side Of Garage



## Garage Siding Replacement



## New Siding



#### Main House/Office

Office Building in need of paint/exterior repairs



## Main House/Office





## Tree work Removal of Large Limb in Lower 5



#### Tree work





#### Fence Primed and Painted



#### Children's Section East



#### Children's Section West





#### Preparing for Burial Section 5



#### Winter Burial



#### Old Section 7 Sign



#### Section Sign Replacement Project



## Section Sign Replacement Example



#### New Bobcat Skid-Steer





#### Bobcat Skid Steer in the winter



#### 3600 Utility Vehicle





## Daily Visitors