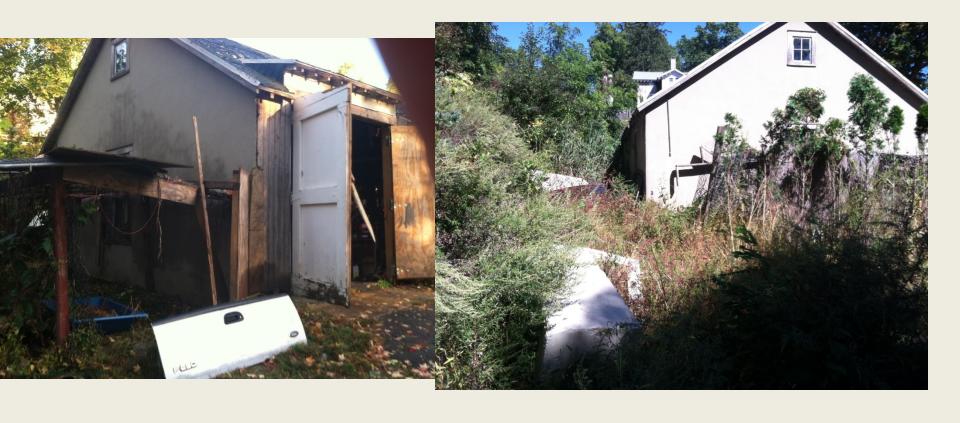

#### Dale Cemetery Update



## Maintenance Garage



## Garage Area Before Cleanup



#### Unused Vehicles



#### Unused Vehicle



#### Old Truck Body Before Cleanup



#### Truck Body/Vehicle Removal





# Village Sanitation Assisting in Garage Cleanup



# Excavator Removal to Town Highway Dept.



#### Garage Lot Before Cleanup





### Garage Progress



## Garage Lot



## Damaged Garage Siding



### North Side Of Garage



## Garage Siding Replacement



## New Siding



#### Main House/Office

Office Building in need of paint/exterior repairs



## Main House/Office





## Tree work Removal of Large Limb in Lower 5



#### Tree work





#### Fence Primed and Painted



#### Children's Section East



#### Children's Section West





#### Preparing for Burial Section 5



#### Winter Burial



#### Old Section 7 Sign



#### Section Sign Replacement Project