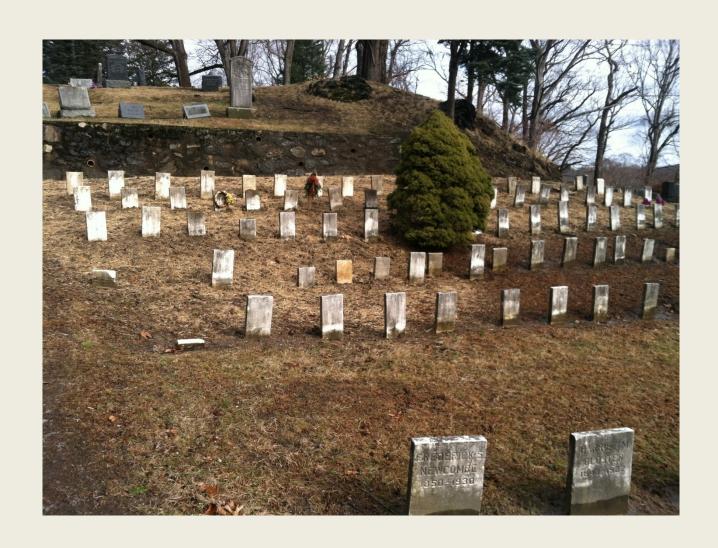

#### Dale Cemetery Update



## Maintenance Garage



## Garage Area Before Cleanup



#### Unused Vehicles



#### Unused Vehicle



#### Old Truck Body Before Cleanup



#### Truck Body/Vehicle Removal





# Village Sanitation Assisting in Garage Cleanup



# Excavator Removal to Town Highway Dept.



#### Garage Lot Before Cleanup





### Garage Progress



## Garage Lot



## Damaged Garage Siding



### North Side Of Garage



## Garage Siding Replacement



## New Siding



#### Main House/Office

Office Building in need of paint/exterior repairs



## Main House/Office





## Tree work Removal of Large Limb in Lower 5



#### Tree work





#### Fence Primed and Painted



#### Children's Section East



#### Children's Section West





#### Preparing for Burial Section 5



#### Winter Burial



#### Old Section 7 Sign



#### Section Sign Replacement Project



## Section Sign Replacement Example



#### New Bobcat Skid-Steer





#### Bobcat Skid Steer in the winter



#### 3600 Utility Vehicle





## Daily Visitors