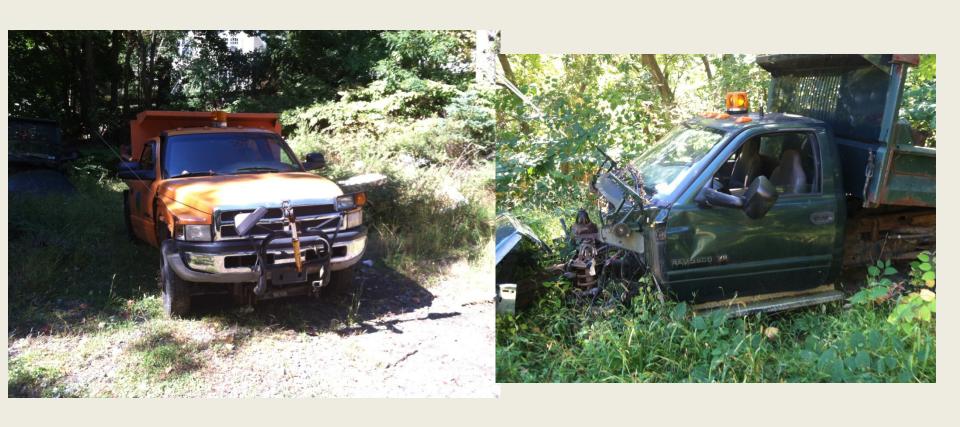

#### Dale Cemetery Update



## Maintenance Garage



## Garage Area Before Cleanup



#### Unused Vehicles



#### Unused Vehicle



#### Old Truck Body Before Cleanup



#### Truck Body/Vehicle Removal





# Village Sanitation Assisting in Garage Cleanup



# Excavator Removal to Town Highway Dept.



#### Garage Lot Before Cleanup





### Garage Progress



## Garage Lot



## Damaged Garage Siding



### North Side Of Garage



## Garage Siding Replacement



## New Siding



#### Main House/Office

Office Building in need of paint/exterior repairs



## Main House/Office





## Tree work Removal of Large Limb in Lower 5



#### Tree work





#### Fence Primed and Painted



#### Children's Section East



#### Children's Section West





#### Preparing for Burial Section 5



#### Winter Burial



#### Old Section 7 Sign



#### Section Sign Replacement Project



## Section Sign Replac