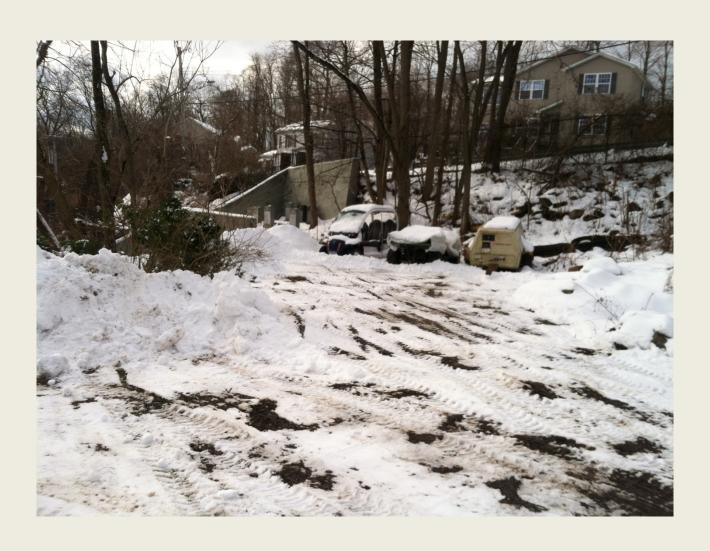

#### Dale Cemetery Update



## Maintenance Garage



## Garage Area Before Cleanup



#### Unused Vehicles



#### Unused Vehicle



#### Old Truck Body Before Cleanup



#### Truck Body/Vehicle Removal





# Village Sanitation Assisting in Garage Cleanup



# Excavator Removal to Town Highway Dept.



#### Garage Lot Before Cleanup





### Garage Progress



## Garage Lot



## Damaged Garage Siding



### North Side Of Garage



## Garage Siding Replacement



## New Siding



#### Main House/Office

Office Building in need of paint/exterior repairs



## Main House/Office





## Tree work Removal of Large Limb in Lower 5



#### Tree work





#### Fence Primed and Painted



#### Children's Section East



#### Children's Section West





#### Preparing for Burial Section 5



#### Winter Burial



#### Old Section 7 Sign



#### Section Sign Replacement Project



## Section Sign Replacement Example



#### New Bobcat Skid-Steer





#### Bobcat Skid Steer in the winter



#### 3600 Utility Vehicle





## Daily Visitors