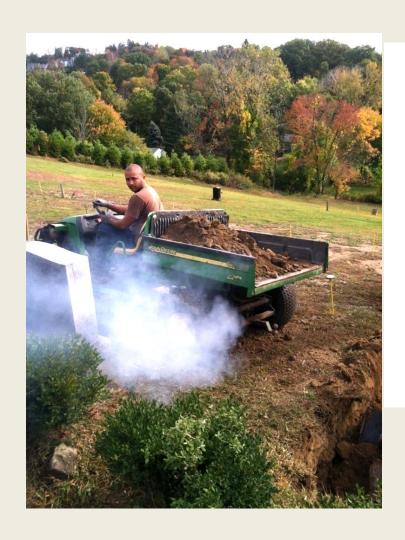

tion Assisting in Garage Cleanup



# Excavator Removal to Town Highway Dept.



#### Garage Lot Before Cleanup





### Garage Progress



## Garage Lot



## Damaged Garage Siding



### North Side Of Garage



## Garage Siding Replacement



## New Siding



#### Main House/Office

Office Building in need of paint/exterior repairs



## Main House/Office





## Tree work Removal of Large Limb in Lower 5



#### Tree work





#### Fence Primed and Painted



#### Children's Section East



#### Children's Section West





#### Preparing for Burial Section 5



#### Winter Burial



#### Old Section 7 Sign



#### Section Sign Replacement Project



## Section Sign Replacement Example



#### New Bobcat Skid-Steer





#### Bobcat Skid Steer in the winter



#### 3600 Utility Vehicle





## Daily Visitors