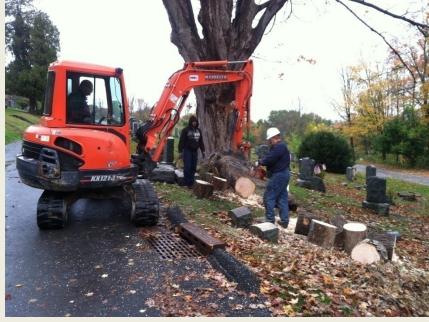

#### Dale Cemetery Update



## Maintenance Garage



## Garage Area Before Cleanup



#### Unused Vehicles



#### Unused Vehicle



#### Old Truck Body Before Cleanup



#### Truck Body/Vehicle Removal





# Village Sanitation Assisting in Garage Cleanup



# Excavator Removal to Town Highway Dept.



#### Garage Lot Before Cleanup





### Garage Progress



## Garage Lot



## Damaged Garage Siding



### North Side Of Garage



## Garage Siding Replacement



## New Siding



#### Main House/Office

Office Building in need of paint/exterior repairs



## Main House/Office





## Tree work Removal of Large Limb in Lower 5



#### Tree work





#### Fence Primed and Painted



#### Children's Section East



#### Children's Section West





#### Preparing for Burial Section 5



#### Winter Burial



#### Old Section 7 Sign



#### Section Sign Replacement Project



## Section Sign Replacement Example



#### New Bobcat Skid-Steer





#### Bobcat Skid Steer in the winter



#### 3600 Utility Vehicle





## Daily Visitors