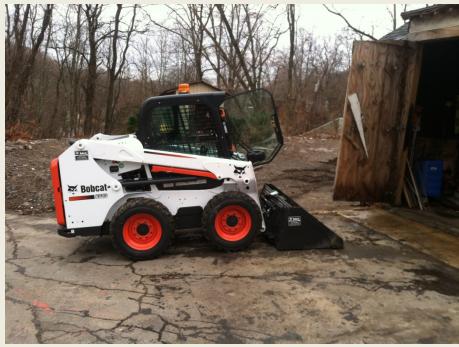

fore Cleanup



#### Truck Body/Vehicle Removal





# Village Sanitation Assisting in Garage Cleanup



# Excavator Removal to Town Highway Dept.



#### Garage Lot Before Cleanup





### Garage Progress



## Garage Lot



## Damaged Garage Siding



### North Side Of Garage



## Garage Siding Replacement



## New Siding



#### Main House/Office

Office Building in need of paint/exterior repairs



## Main House/Office





## Tree work Removal of Large Limb in Lower 5



#### Tree work





#### Fence Primed and Painted



#### Children's Section East



#### Children's Section West





#### Preparing for Burial Section 5



#### Winter Burial



#### Old Section 7 Sign



#### Section Sign Replacement Project



## Section Sign Replacement Example



#### New Bobcat Skid-Steer





#### Bobcat Skid Steer in the winter



#### 3600 Utility Vehicle





## Daily Visitors