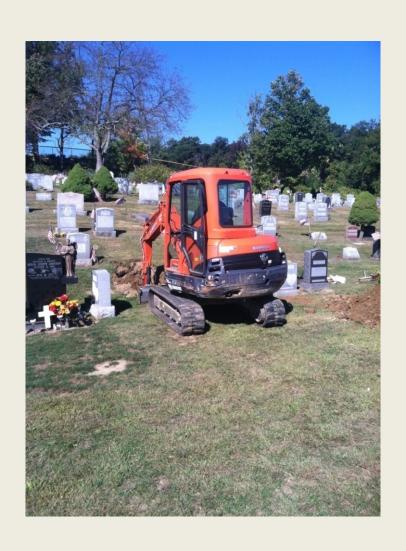

#### Dale Cemetery Update



## Maintenance Garage



## Garage Area Before Cleanup



#### Unused Vehicles



#### Unused Vehicle



#### Old Truck Body Before Cleanup



#### Truck Body/Vehicle Removal





# Village Sanitation Assisting in Garage Cleanup



# Excavator Removal to Town Highway Dept.



#### Garage Lot Before Cleanup





### Garage Progress



## Garage Lot



## Damaged Garage Siding



### North Side Of Garage



## Garage Siding Replacement



## New Siding



#### Main House/Office

Office Building in need of paint/exterior repairs



## Main House/Office





## Tree work Removal of Large Limb in Lower 5



#### Tree work





#### Fence Primed and Painted



#### Children's Section East



#### Children's Section West





#### Preparing for Burial Section 5



#### Winter Burial



#### Old Section 7 Sign



#### Section Sign Replacement Project



## Section Sign Replacement Example



#### New Bobcat Skid-Steer





#### Bobcat Skid Steer in the winter



#### 3600 Utility Vehicle





## Daily Visitors