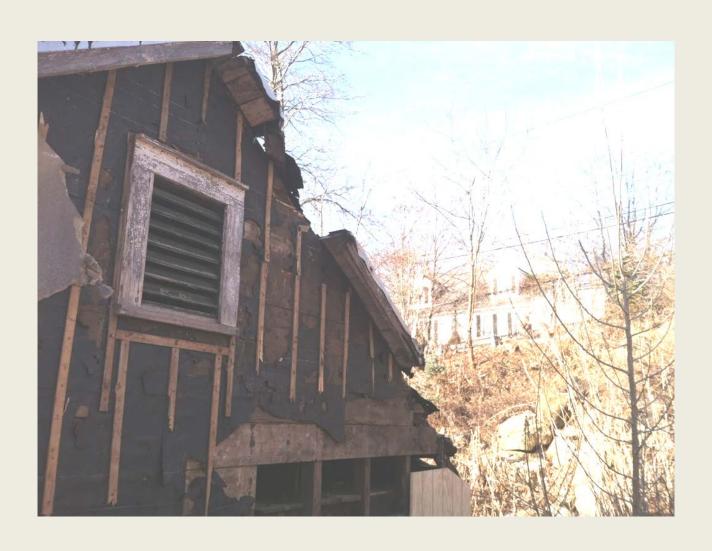

## Damaged Garage Siding

### North Side Of Garage

## Garage Siding Replacement