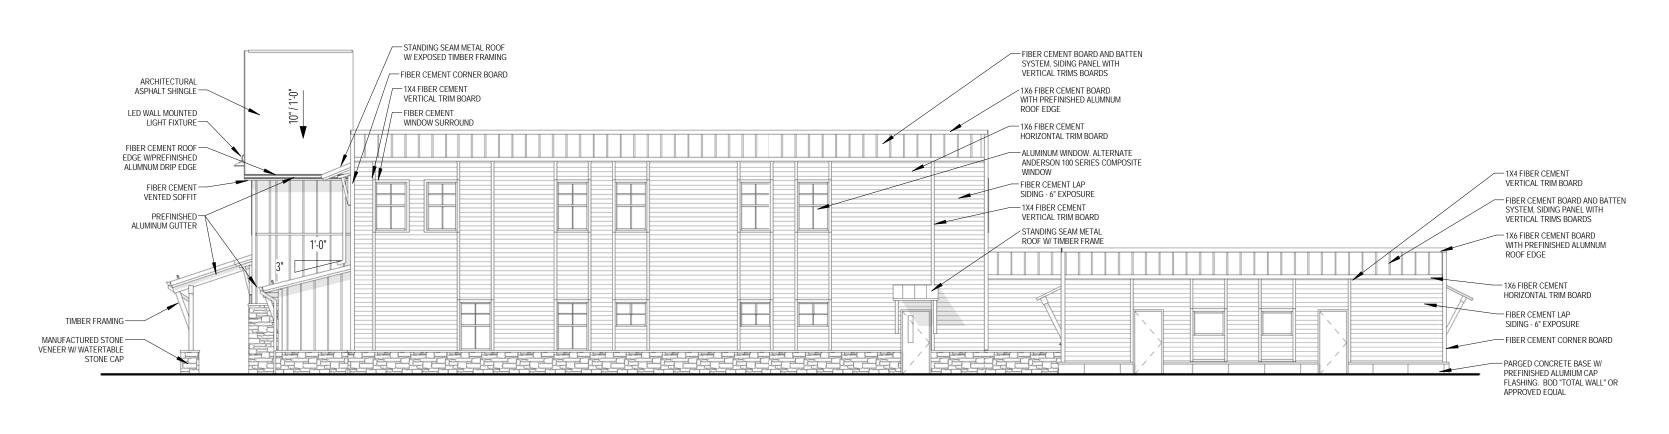

RECOVERY - 12 CONDOS CAT AREA - 56 CONDOS FLOOR: CARPET TILE COMMUNITY - 15 CONDOS WALLS: PAINTED GWB • COMMUNITY - 6 ROOMS CEILING: ACP INTAKE - 10 CONDOS OVERNIGHT - 10 CONDOS TREATMENT - 10 CONDOS OVERFLOW - 6 CONDOS NURSERY - 5 CONDOS 2 VISIT ROOMS CAT OF THE DAY EXOTICS ROOM • TRAINING ROOM MULTI-PURPOSE ROOM DOG AREA - 77 KENNELS

FILE STORAGE
STORAGE
167 SF
168 SF

ACO OFFICE
167 SF
168 SF

ACO OFFICE
174 SF

ACO OFFICE
174 SF

BREAKROOM

DATA BASE
175 SF B

OFFICE
172 SF

OFFICE
173 SF

OFFICE
174 SF

SD201

FIRST FLOOR PLAN
3/32" = 1'-0"

20,968 SF

SECOND FLOOR PLAN
3/32" = 1'-0"

ADOPTION - 26 KENNELS

HOLDING - 12 KENNELS

• INTAKE - 24 KENNELS

• LONGTERM - 7 KENNELS

• ISOLATION - 8 KENNELS

4 VISIT ROOMS

DOG OF THE DAY

6,153 SF











PEAR ELEVATION

3/32" = 1'-0"







4 RIGHT ELEVATION

3/32" = 1'-0"