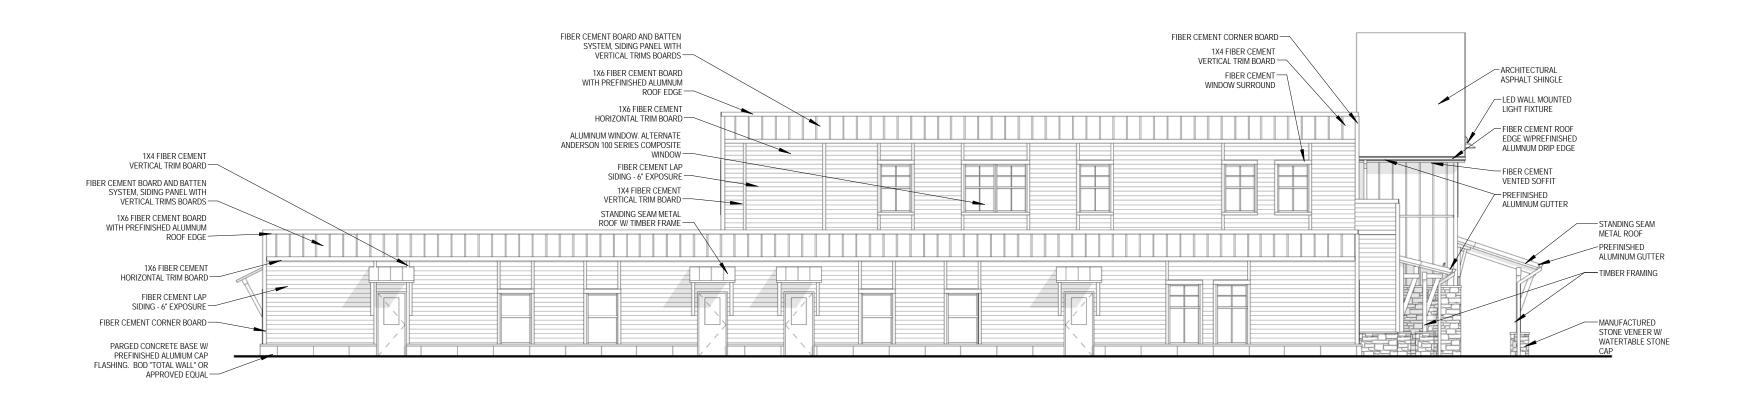

AT RECOVERY - 12 CONDOS CAT AREA - 56 CONDOS FLOOR: CARPET TILE COMMUNITY - 15 CONDOS WALLS: PAINTED GWB • COMMUNITY - 6 ROOMS CEILING: ACP INTAKE - 10 CONDOS OVERNIGHT - 10 CONDOS TREATMENT - 10 CONDOS OVERFLOW - 6 CONDOS NURSERY - 5 CONDOS 2 VISIT ROOMS CAT OF THE DAY EXOTICS ROOM • TRAINING ROOM MULTI-PURPOSE ROOM DOG AREA - 77 KENNELS

FILE STORAGE
STORAGE
167 SF
168 SF

ACO OFFICE
167 SF
168 SF

ACO OFFICE
174 SF

ACO OFFICE
174 SF

BREAKROOM

DATA BASE
175 SF B

OFFICE
172 SF

OFFICE
173 SF

OFFICE
174 SF

SD201

FIRST FLOOR PLAN
3/32" = 1'-0"

20,968 SF

SECOND FLOOR PLAN
3/32" = 1'-0"

ADOPTION - 26 KENNELS

HOLDING - 12 KENNELS

• INTAKE - 24 KENNELS

• LONGTERM - 7 KENNELS

• ISOLATION - 8 KENNELS

4 VISIT ROOMS

DOG OF THE DAY

6,153 SF











PEAR ELEVATION

3/32" = 1'-0"







4 RIGHT ELEVATION

3/32" = 1'-0"