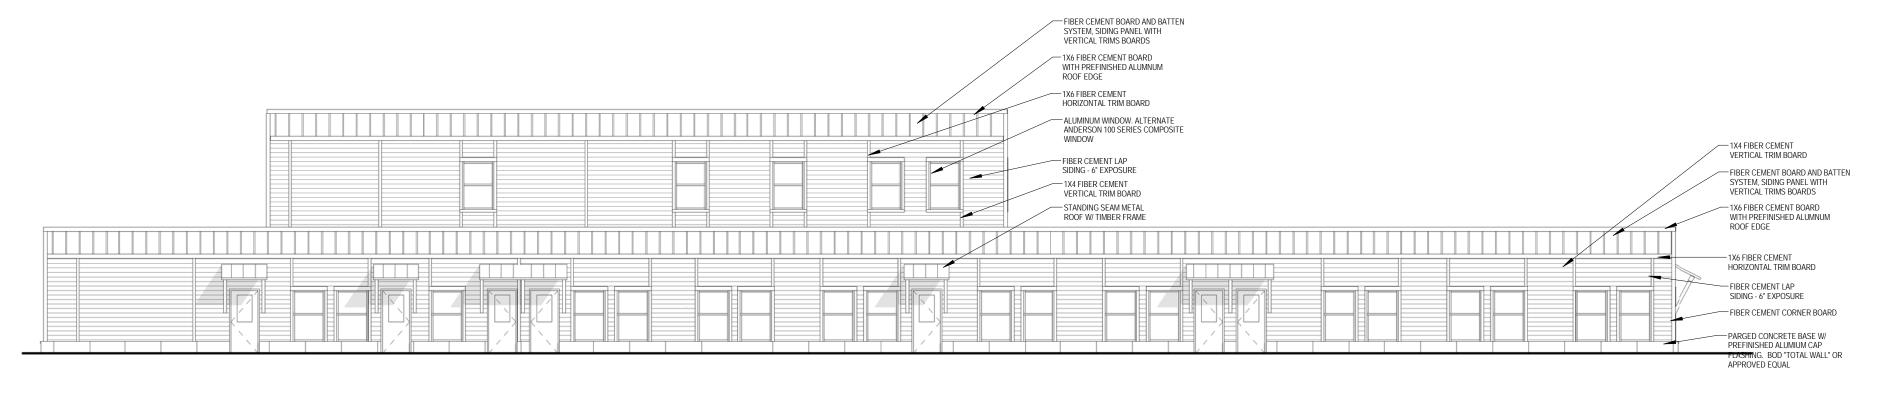

ING: ACP WITH HIGH/LOW CEILING) CAT RECOVERY - 12 CONDOS CAT AREA - 56 CONDOS FLOOR: CARPET TILE COMMUNITY - 15 CONDOS WALLS: PAINTED GWB • COMMUNITY - 6 ROOMS CEILING: ACP INTAKE - 10 CONDOS OVERNIGHT - 10 CONDOS TREATMENT - 10 CONDOS OVERFLOW - 6 CONDOS NURSERY - 5 CONDOS 2 VISIT ROOMS CAT OF THE DAY EXOTICS ROOM • TRAINING ROOM MULTI-PURPOSE ROOM DOG AREA - 77 KENNELS

FILE STORAGE
STORAGE
167 SF
168 SF

ACO OFFICE
167 SF
168 SF

ACO OFFICE
174 SF

ACO OFFICE
174 SF

BREAKROOM

DATA BASE
175 SF B

OFFICE
172 SF

OFFICE
173 SF

OFFICE
174 SF

SD201

FIRST FLOOR PLAN
3/32" = 1'-0"

20,968 SF

SECOND FLOOR PLAN
3/32" = 1'-0"

ADOPTION - 26 KENNELS

HOLDING - 12 KENNELS

• INTAKE - 24 KENNELS

• LONGTERM - 7 KENNELS

• ISOLATION - 8 KENNELS

4 VISIT ROOMS

DOG OF THE DAY

6,153 SF











PEAR ELEVATION

3/32" = 1'-0"







4 RIGHT ELEVATION

3/32" = 1'-0"