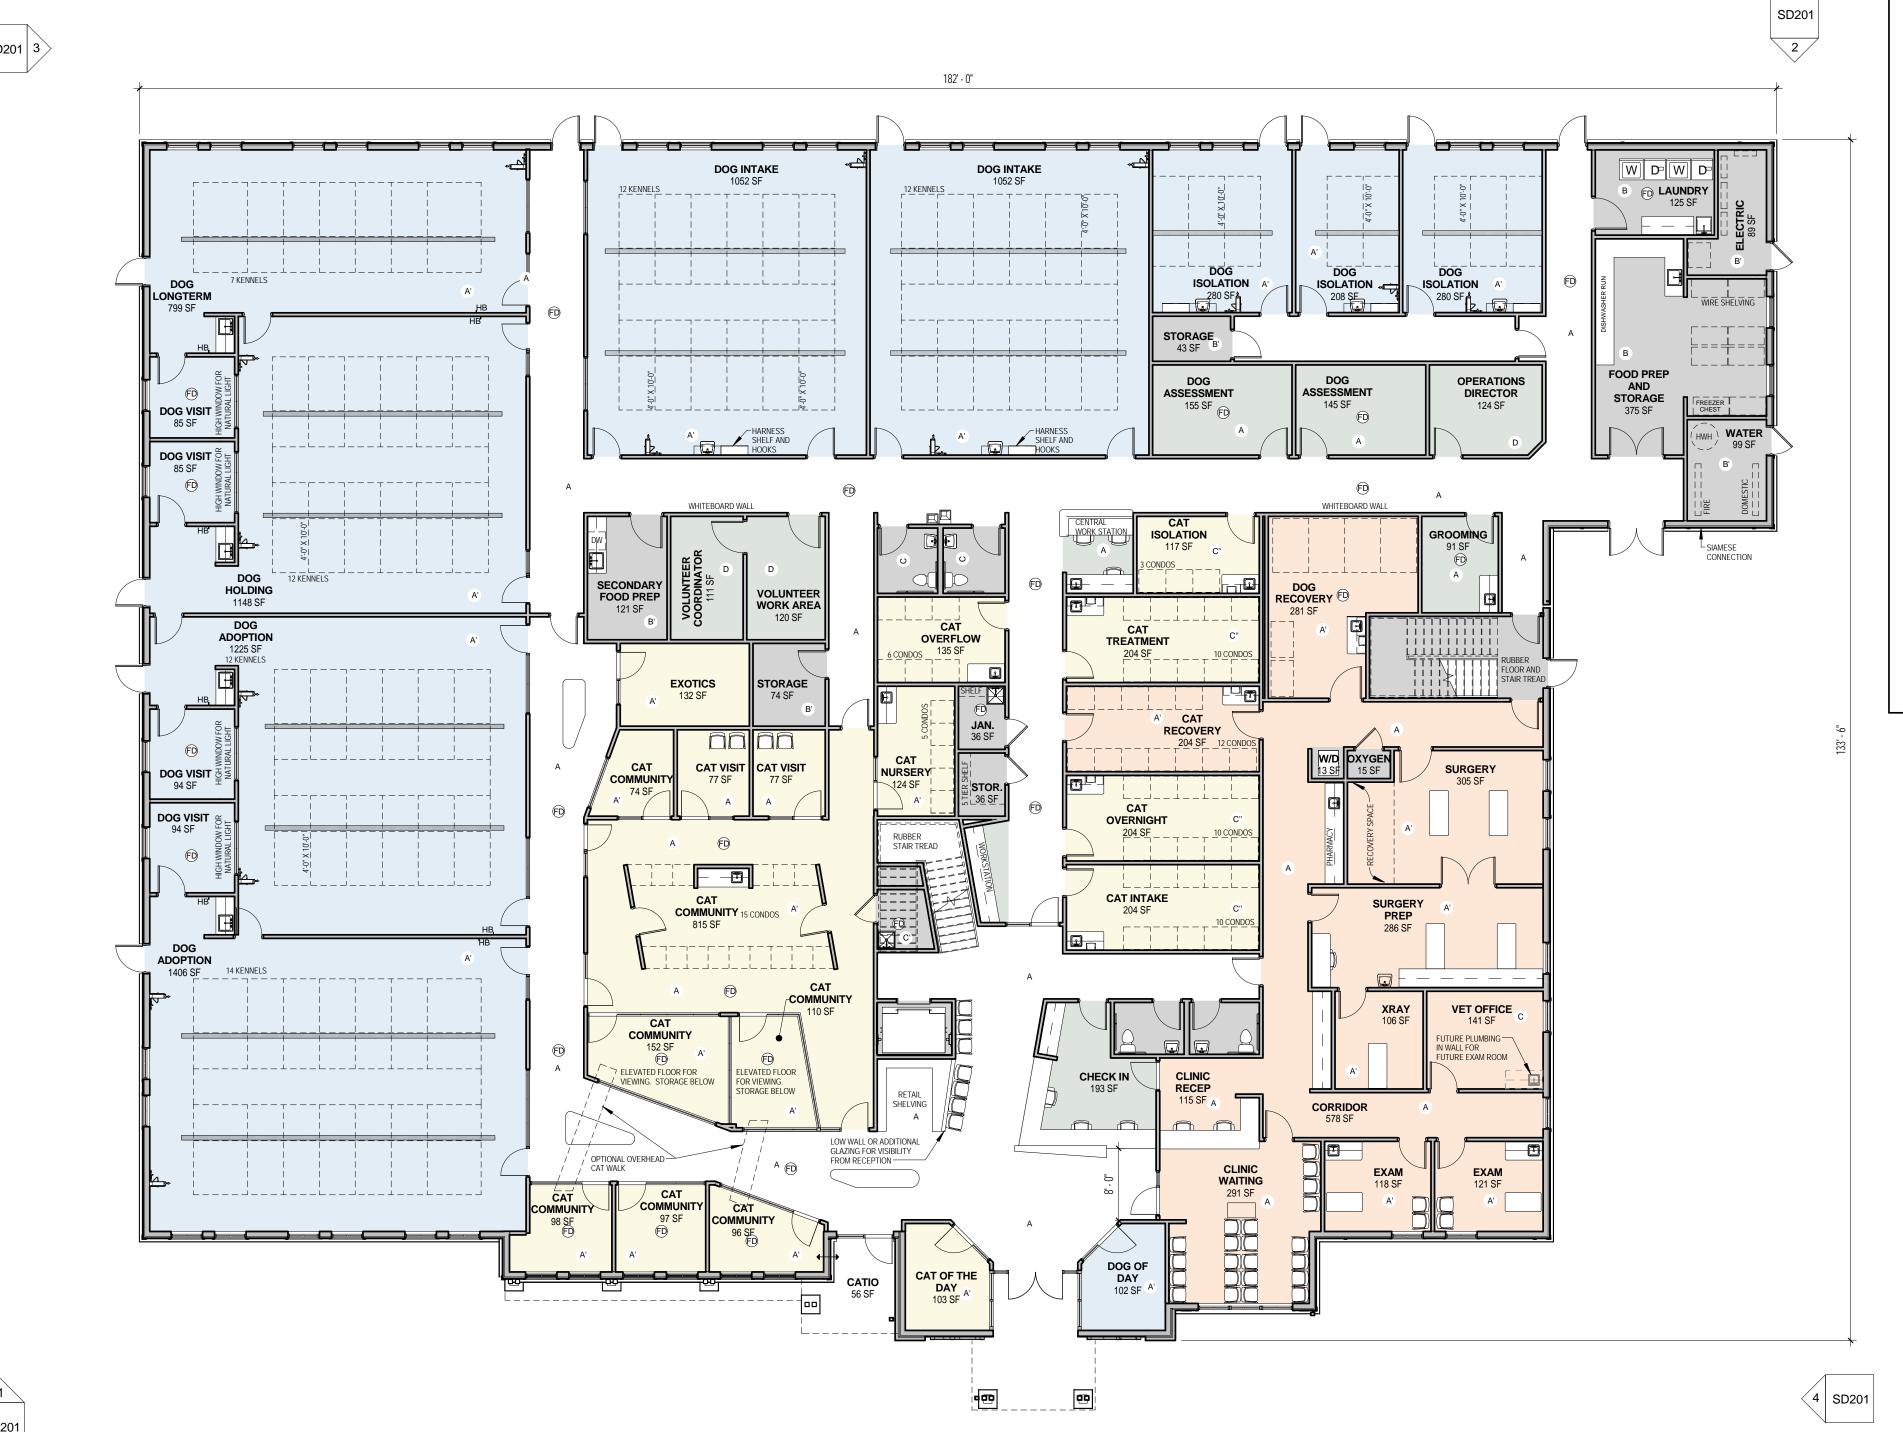

**DEPARTMENT** PROGRAM **FINISHES EQUIPMENT** ADMINISTRATION RECEPTION - 3 SEATS FLOOR: EPOXY W/INTEGRAL BASE WAITING - 8 SEATS TRENCH DRAIN WITH WALLS: PAINTED GWB & FRP WAINSCOTTING ADMISSION 2 DOG ASSESSMENT INTEGRAL FLUSH SYSTEM (MOISTURE RESISTANT AT KENNELS) 9 OFFICES CEILING: ACP OR VINYL-FACED GWB TILE (A') OPERATIONS DIRECTOR CAT AREA FLOOR DRAIN VOLUNTEER COORDINATOR B & B' FLOOR: SEALED CONCRETE COMMUNITY 4 ADMINISTRATION EXECUTIVE DIRECTOR WALLS: PAINTED GWB & FRP WAINSCOTTING WALL MOUNTED HOSE REEL CORE VOLUNTEER WORK AREA PAINTED GWB ONLY (B') WITH HIGH PRESSURE SPRAY 2 COMMON WORKSTATION AREAS CEILING: ACP DOG AREA OPEN OFFICE BREAKROOM C, C' & C"
FLOOR: SHEET VINYL, WITH INTEGRAL BASE(C',C") ADMISSION
• CLINIC RECEPTION - 2 SEATS WALLS: PAINTED GWB(C,C') PAINTED GWB & FRP WAINSCOTTING(C") CLINIC WAITING - 20 SEATS CEILING: ACP 2 EXAMS FINISH NOTES: VET OFFICE 1. ACOUSTICAL PANELS LOCATED AT PERIMETER X-RAY OF DOG KENNEL AND RECOVERY AREAS SURGERY & PREP AREA FLOOR: VCT SOFFIT SOUND ATTENUATION TREATMENT AT PHARMACY WALLS: PAINTED GWB KENNEL AREAS (IE. PERIMETER BULKHEAD DOG RECOVERY - 6 KENNELS CEILING: ACP WITH HIGH/LOW CEILING) CAT RECOVERY - 12 CONDOS CAT AREA - 56 CONDOS FLOOR: CARPET TILE COMMUNITY - 15 CONDOS WALLS: PAINTED GWB • COMMUNITY - 6 ROOMS CEILING: ACP INTAKE - 10 CONDOS OVERNIGHT - 10 CONDOS TREATMENT - 10 CONDOS OVERFLOW - 6 CONDOS NURSERY - 5 CONDOS 2 VISIT ROOMS CAT OF THE DAY EXOTICS ROOM • TRAINING ROOM MULTI-PURPOSE ROOM DOG AREA - 77 KENNELS

OFFICE
174 SF

SD201

FIRST FLOOR PLAN
3/32" = 1'-0"

20,968 SF

SECOND FLOOR PLAN
3/32" = 1'-0"

ADOPTION - 26 KENNELS

HOLDING - 12 KENNELS

• INTAKE - 24 KENNELS

• LONGTERM - 7 KENNELS

• ISOLATION - 8 KENNELS

4 VISIT ROOMS

DOG OF THE DAY

6,153 SF

PEAR ELEVATION

3/32" = 1'-0"

4 RIGHT ELEVATION