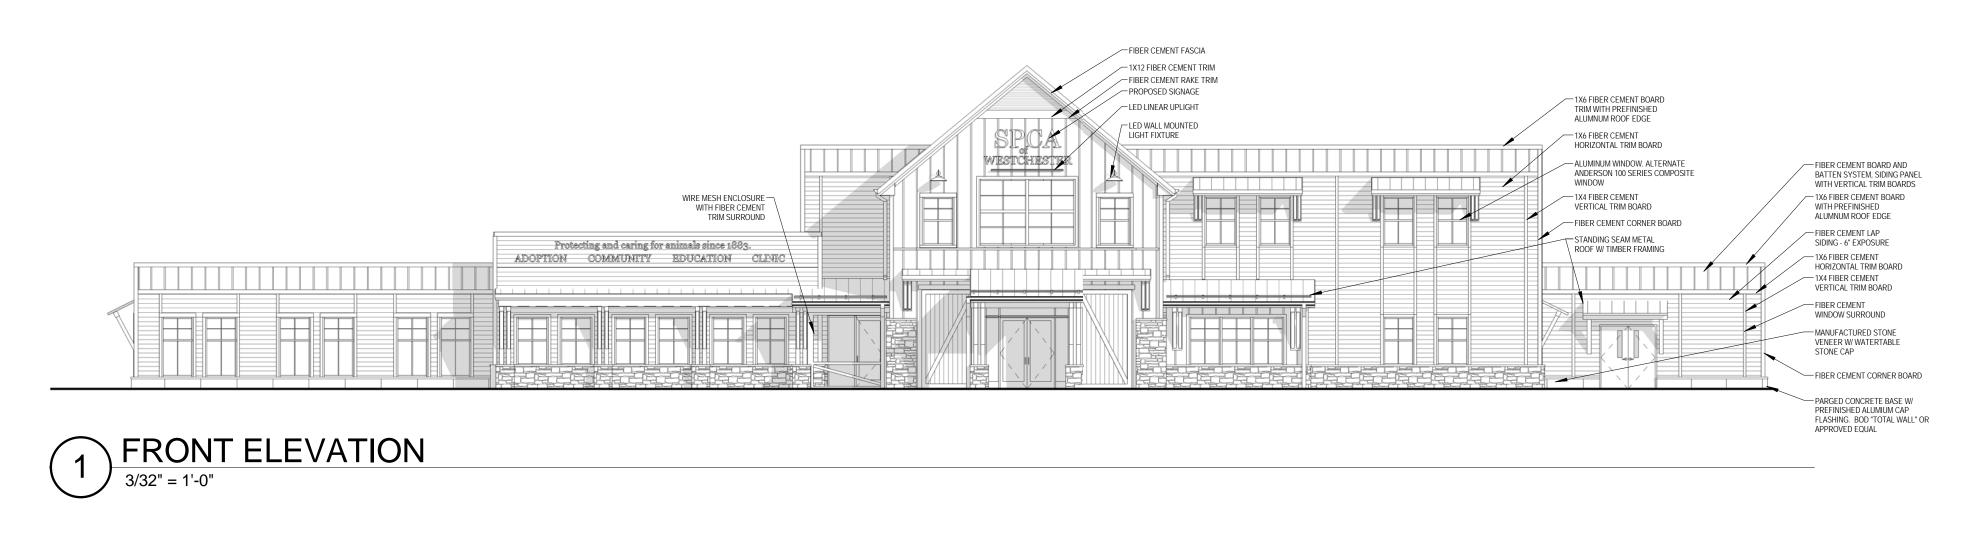

ILING: ACP WITH HIGH/LOW CEILING) CAT RECOVERY - 12 CONDOS CAT AREA - 56 CONDOS FLOOR: CARPET TILE COMMUNITY - 15 CONDOS WALLS: PAINTED GWB • COMMUNITY - 6 ROOMS CEILING: ACP INTAKE - 10 CONDOS OVERNIGHT - 10 CONDOS TREATMENT - 10 CONDOS OVERFLOW - 6 CONDOS NURSERY - 5 CONDOS 2 VISIT ROOMS CAT OF THE DAY EXOTICS ROOM • TRAINING ROOM MULTI-PURPOSE ROOM DOG AREA - 77 KENNELS

FILE STORAGE
STORAGE
167 SF
168 SF

ACO OFFICE
167 SF
168 SF

ACO OFFICE
174 SF

ACO OFFICE
174 SF

BREAKROOM

DATA BASE
175 SF B

OFFICE
172 SF

OFFICE
173 SF

OFFICE
174 SF

SD201

FIRST FLOOR PLAN
3/32" = 1'-0"

20,968 SF

SECOND FLOOR PLAN
3/32" = 1'-0"

ADOPTION - 26 KENNELS

HOLDING - 12 KENNELS

• INTAKE - 24 KENNELS

• LONGTERM - 7 KENNELS

• ISOLATION - 8 KENNELS

4 VISIT ROOMS

DOG OF THE DAY

6,153 SF











PEAR ELEVATION

3/32" = 1'-0"







4 RIGHT ELEVATION

3/32" = 1'-0"