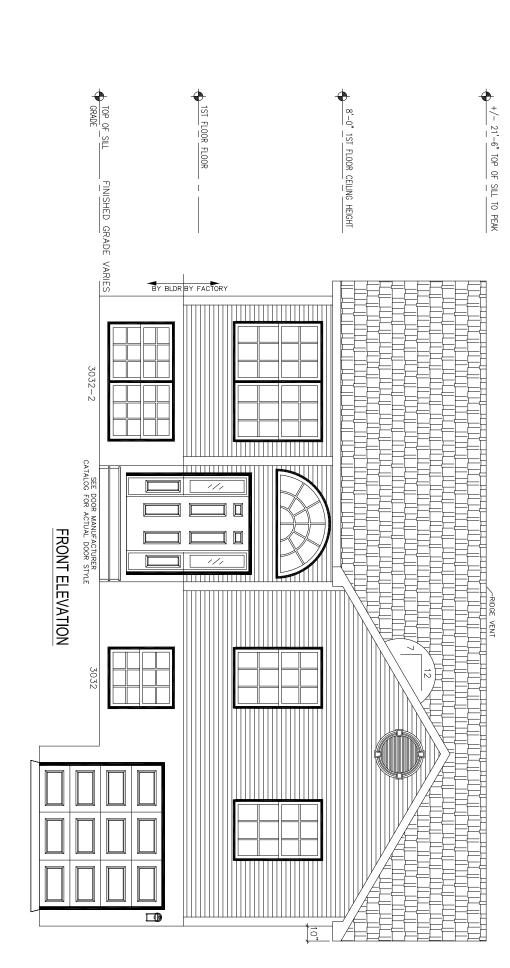

1. ITEMS SHOWN ON THE EXTERIOR ELEVATION DRAWINGS ARE FOR ILLUSTRATIVE PURPOSES ONLY 2. GRILLS SHOWN ARE FOR ILLUSTRATIVE PURPOSES ONLY (SEE WINDOW MANUFACTURER CATALOG FOR ACTUAL GRILL PATTERN)

RAYF DEVE

| N                                                                                                                                                                                             | VISHED GRADE VARIES                                                           |                     |               |                |                               |                                                      |          |                                                                                                                            |
|-----------------------------------------------------------------------------------------------------------------------------------------------------------------------------------------------|-------------------------------------------------------------------------------|---------------------|---------------|----------------|-------------------------------|------------------------------------------------------|----------|----------------------------------------------------------------------------------------------------------------------------|
| SHEET:<br>ELEVATIONS<br>PROPRIETARY AND CONFIDENTIAL<br>PROPRIETARY AND SPECIFICATIONS ARE ORGINAL<br>PROPRIETARY AND CONFIDENTIAL MATERIALS OF CHAMPION<br>COPYRIGHT © 1376-2014 BY CHAMPION | DRAWN BY: SAN<br>DATE: 11-15-17<br>SCALE:<br>FILENAME: 40821 PD#2<br>PD#2 DLN | TITLE: EI EVATTONIC | MODIFICATIONS | APPROVERS SEAL | ENGINEER'S / ARCHITECT'S SEAL | DEVERNE AND SONS INC<br>CUSTOMER/PROJECT:<br>SPEC #1 | BUILDER: | CHAMPION FACTORY 041<br>CHAMPION MODULAR, INC.<br>10642 S. SUSQUEHANNA TRAIL<br>LIVERPOOL, PA 17045<br>CHAMPION<br>MODULAR |