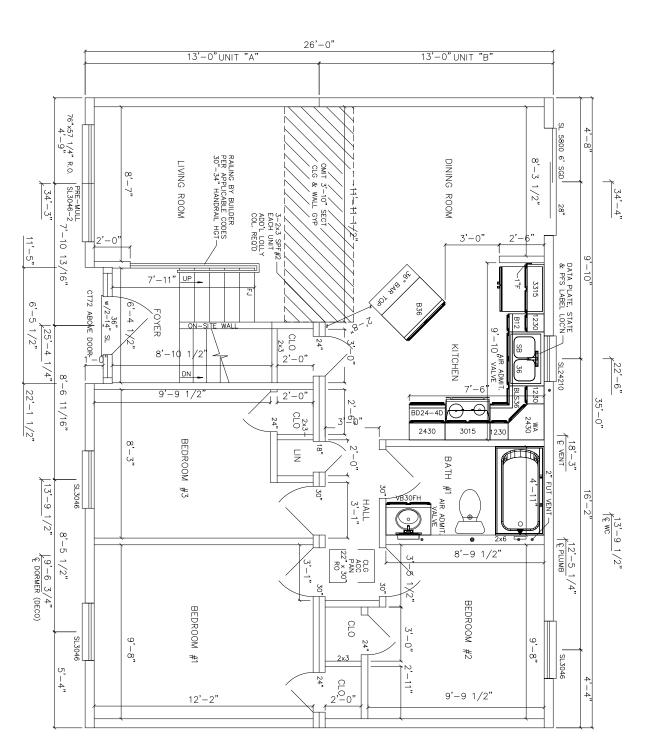

BRACED WALL CALCS REQUIRED

| DRAWN BY: SAN DATE: 11-15-17 SCALE: 3/16" = 1'-0" FILENAME: 40821 PD#2 PD#2 DLN SHEET: SHEET: SHEET: PROPRIETARY AND CONFIDENTIAL THESE DAWNING AND SPECIFICATIONS ARE ORGINAL, THESE DAWNING AND SPECIFICATIONS ARE ORGINAL, COPYRIGHT © 1976-2014 BY CHAMPION | TITLE FIRST FLOOR PLAN | MODIFICATIONS | APPROVERS SEAL | ENGINEER'S / ARCHITECT'S SEAL | RNE AND<br>SPEC | HOMES | CHAMPION FACTORY 041<br>CHAMPION MODULAR, INC.<br>10642 S. Susquehanna Trail<br>Liverpool, PA 17045<br>CHAMPION<br>MODULAR |
|-----------------------------------------------------------------------------------------------------------------------------------------------------------------------------------------------------------------------------------------------------------------|------------------------|---------------|----------------|-------------------------------|-----------------|-------|----------------------------------------------------------------------------------------------------------------------------|
|-----------------------------------------------------------------------------------------------------------------------------------------------------------------------------------------------------------------------------------------------------------------|------------------------|---------------|----------------|-------------------------------|-----------------|-------|----------------------------------------------------------------------------------------------------------------------------|