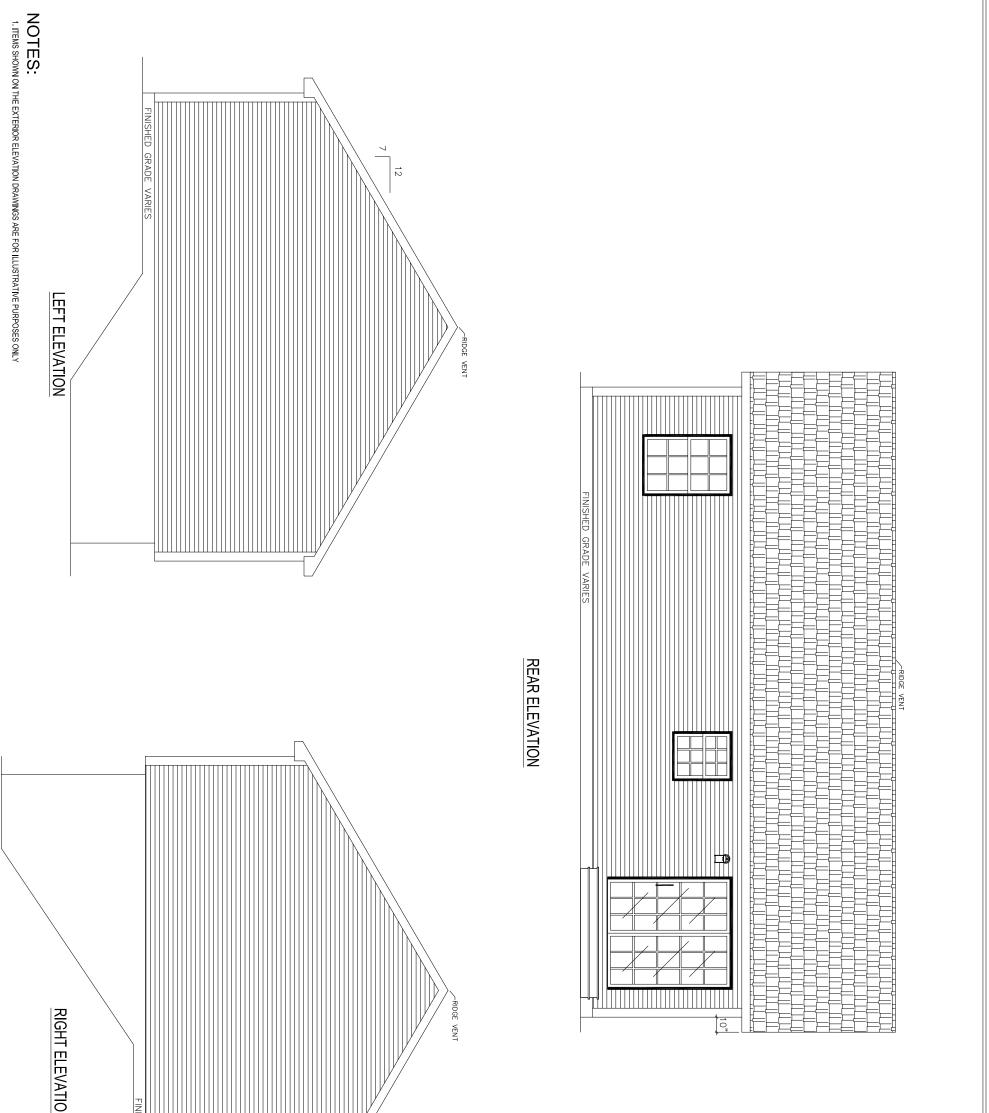

1. ITEMS SHOWN ON THE EXTERIOR ELEVATION DRAWINGS ARE FOR ILLUSTRATIVE PURPOSES ONLY 2. GRILLS SHOWN ARE FOR ILLUSTRATIVE PURPOSES ONLY (SEE WINDOW MANUFACTURER CATALOG FOR ACTUAL GRILL PATTERN)

RAYF DEVE

| N                                                                                                                                                                                             | VISHED GRADE VARIES                                                           |                     |               |                |                               |                                                      |          |                                                                                                                            |
|-----------------------------------------------------------------------------------------------------------------------------------------------------------------------------------------------|-------------------------------------------------------------------------------|---------------------|---------------|----------------|-------------------------------|------------------------------------------------------|----------|----------------------------------------------------------------------------------------------------------------------------|
| SHEET:<br>ELEVATIONS<br>PROPRIETARY AND CONFIDENTIAL<br>PROPRIETARY AND SPECIFICATIONS ARE ORGINAL<br>PROPRIETARY AND CONFIDENTIAL MATERIALS OF CHAMPION<br>COPYRIGHT © 1376-2014 BY CHAMPION | DRAWN BY: SAN<br>DATE: 11-15-17<br>SCALE:<br>FILENAME: 40821 PD#2<br>PD#2 DLN | TITLE: EI EVATTONIC | MODIFICATIONS | APPROVERS SEAL | ENGINEER'S / ARCHITECT'S SEAL | DEVERNE AND SONS INC<br>CUSTOMER/PROJECT:<br>SPEC #1 | BUILDER: | CHAMPION FACTORY 041<br>CHAMPION MODULAR, INC.<br>10642 S. SUSQUEHANNA TRAIL<br>LIVERPOOL, PA 17045<br>CHAMPION<br>MODULAR |