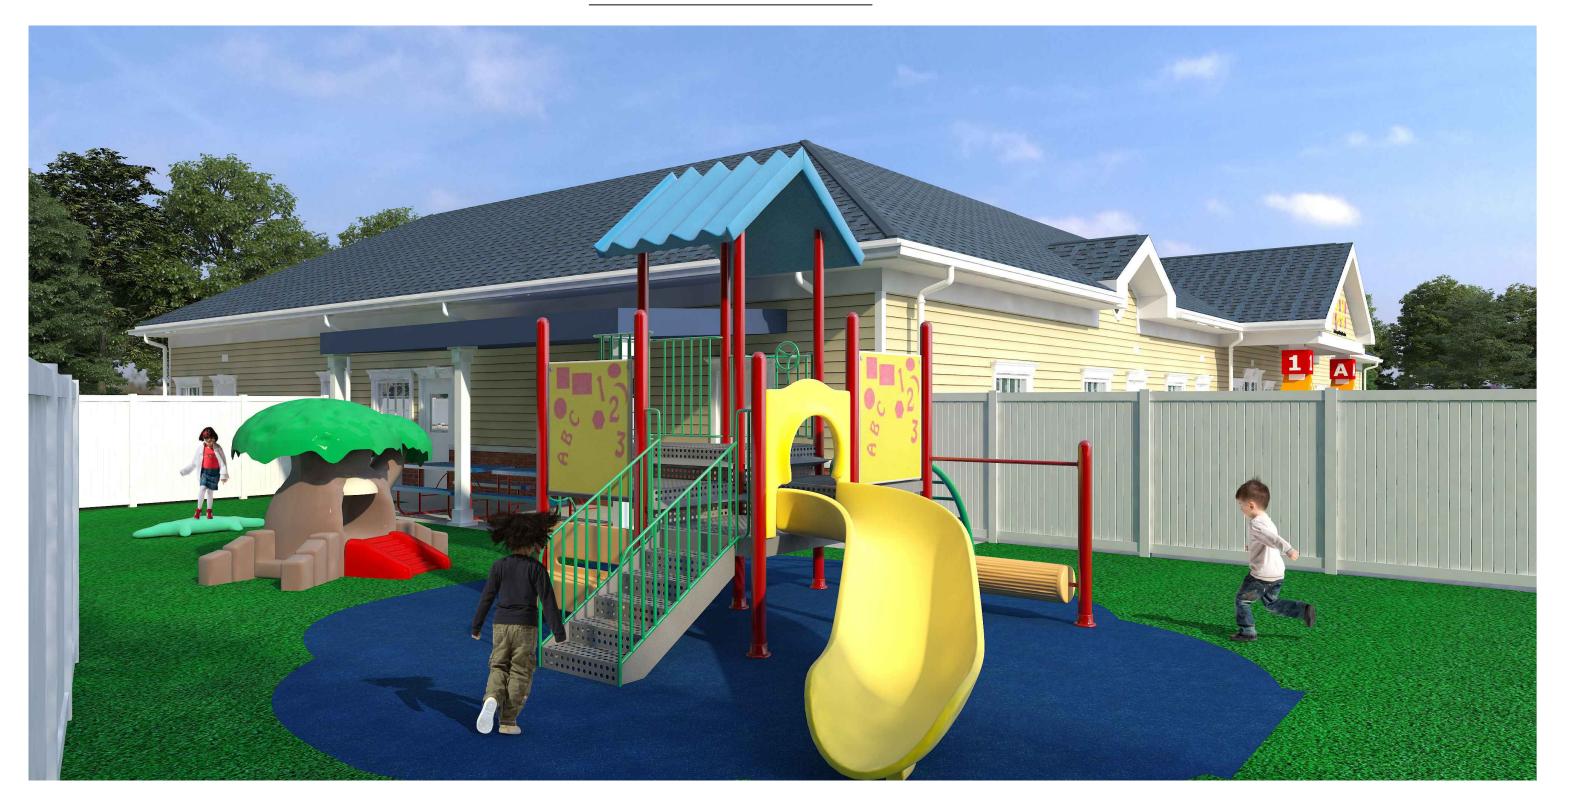

**STREET VIEW** 

PLAYGROUND VIEW

1. CONTRACTOR SHALL SUPERVISE AND DIRECT THE WORK USING THE CONTRACTOR'S BEST SKILL AND ATTENTION. THE CONTRACTOR SHALL BE SOLELY RESPONSIBLE AND HAVE CONTROL OVER CONSTRUCTION MEANS, METHODS TECHNIQUES, SEQUENCE, AND JOB SITE SAFETY