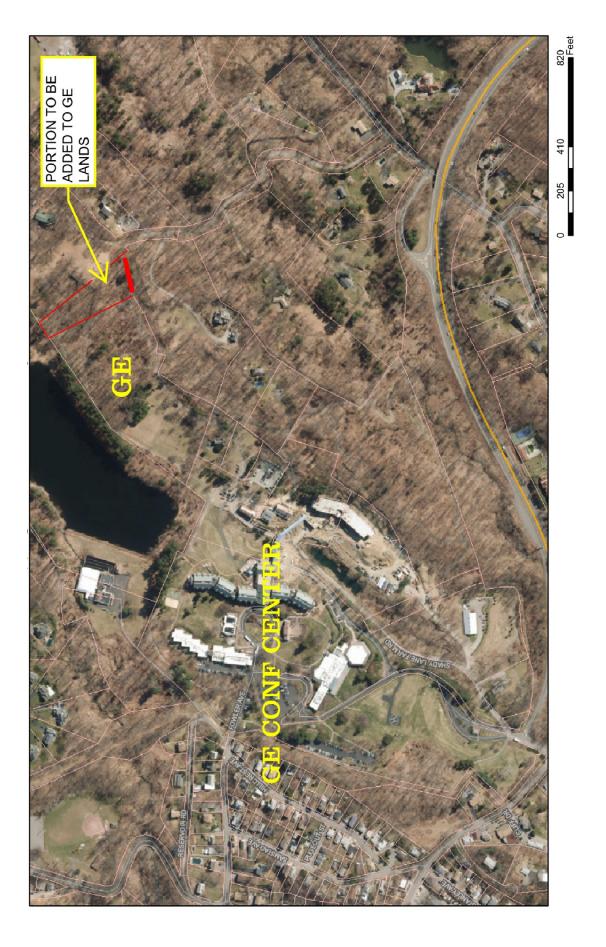

The fee in the amount of \$225.00 and the escrow account in the amount of \$5,000.00 are being transferred to the Town directly from General Electric.

Mr. Lerman proposes to subdivide his property and transfer 1.468 Acres of land to property owned by General Electric Company tax lot 80.15-1-5.1. The existing property line will be extinguished and <u>no new lots will be created</u>. The parcel will take its frontage from the existing GE parcel (see attached aerial map exhibit).