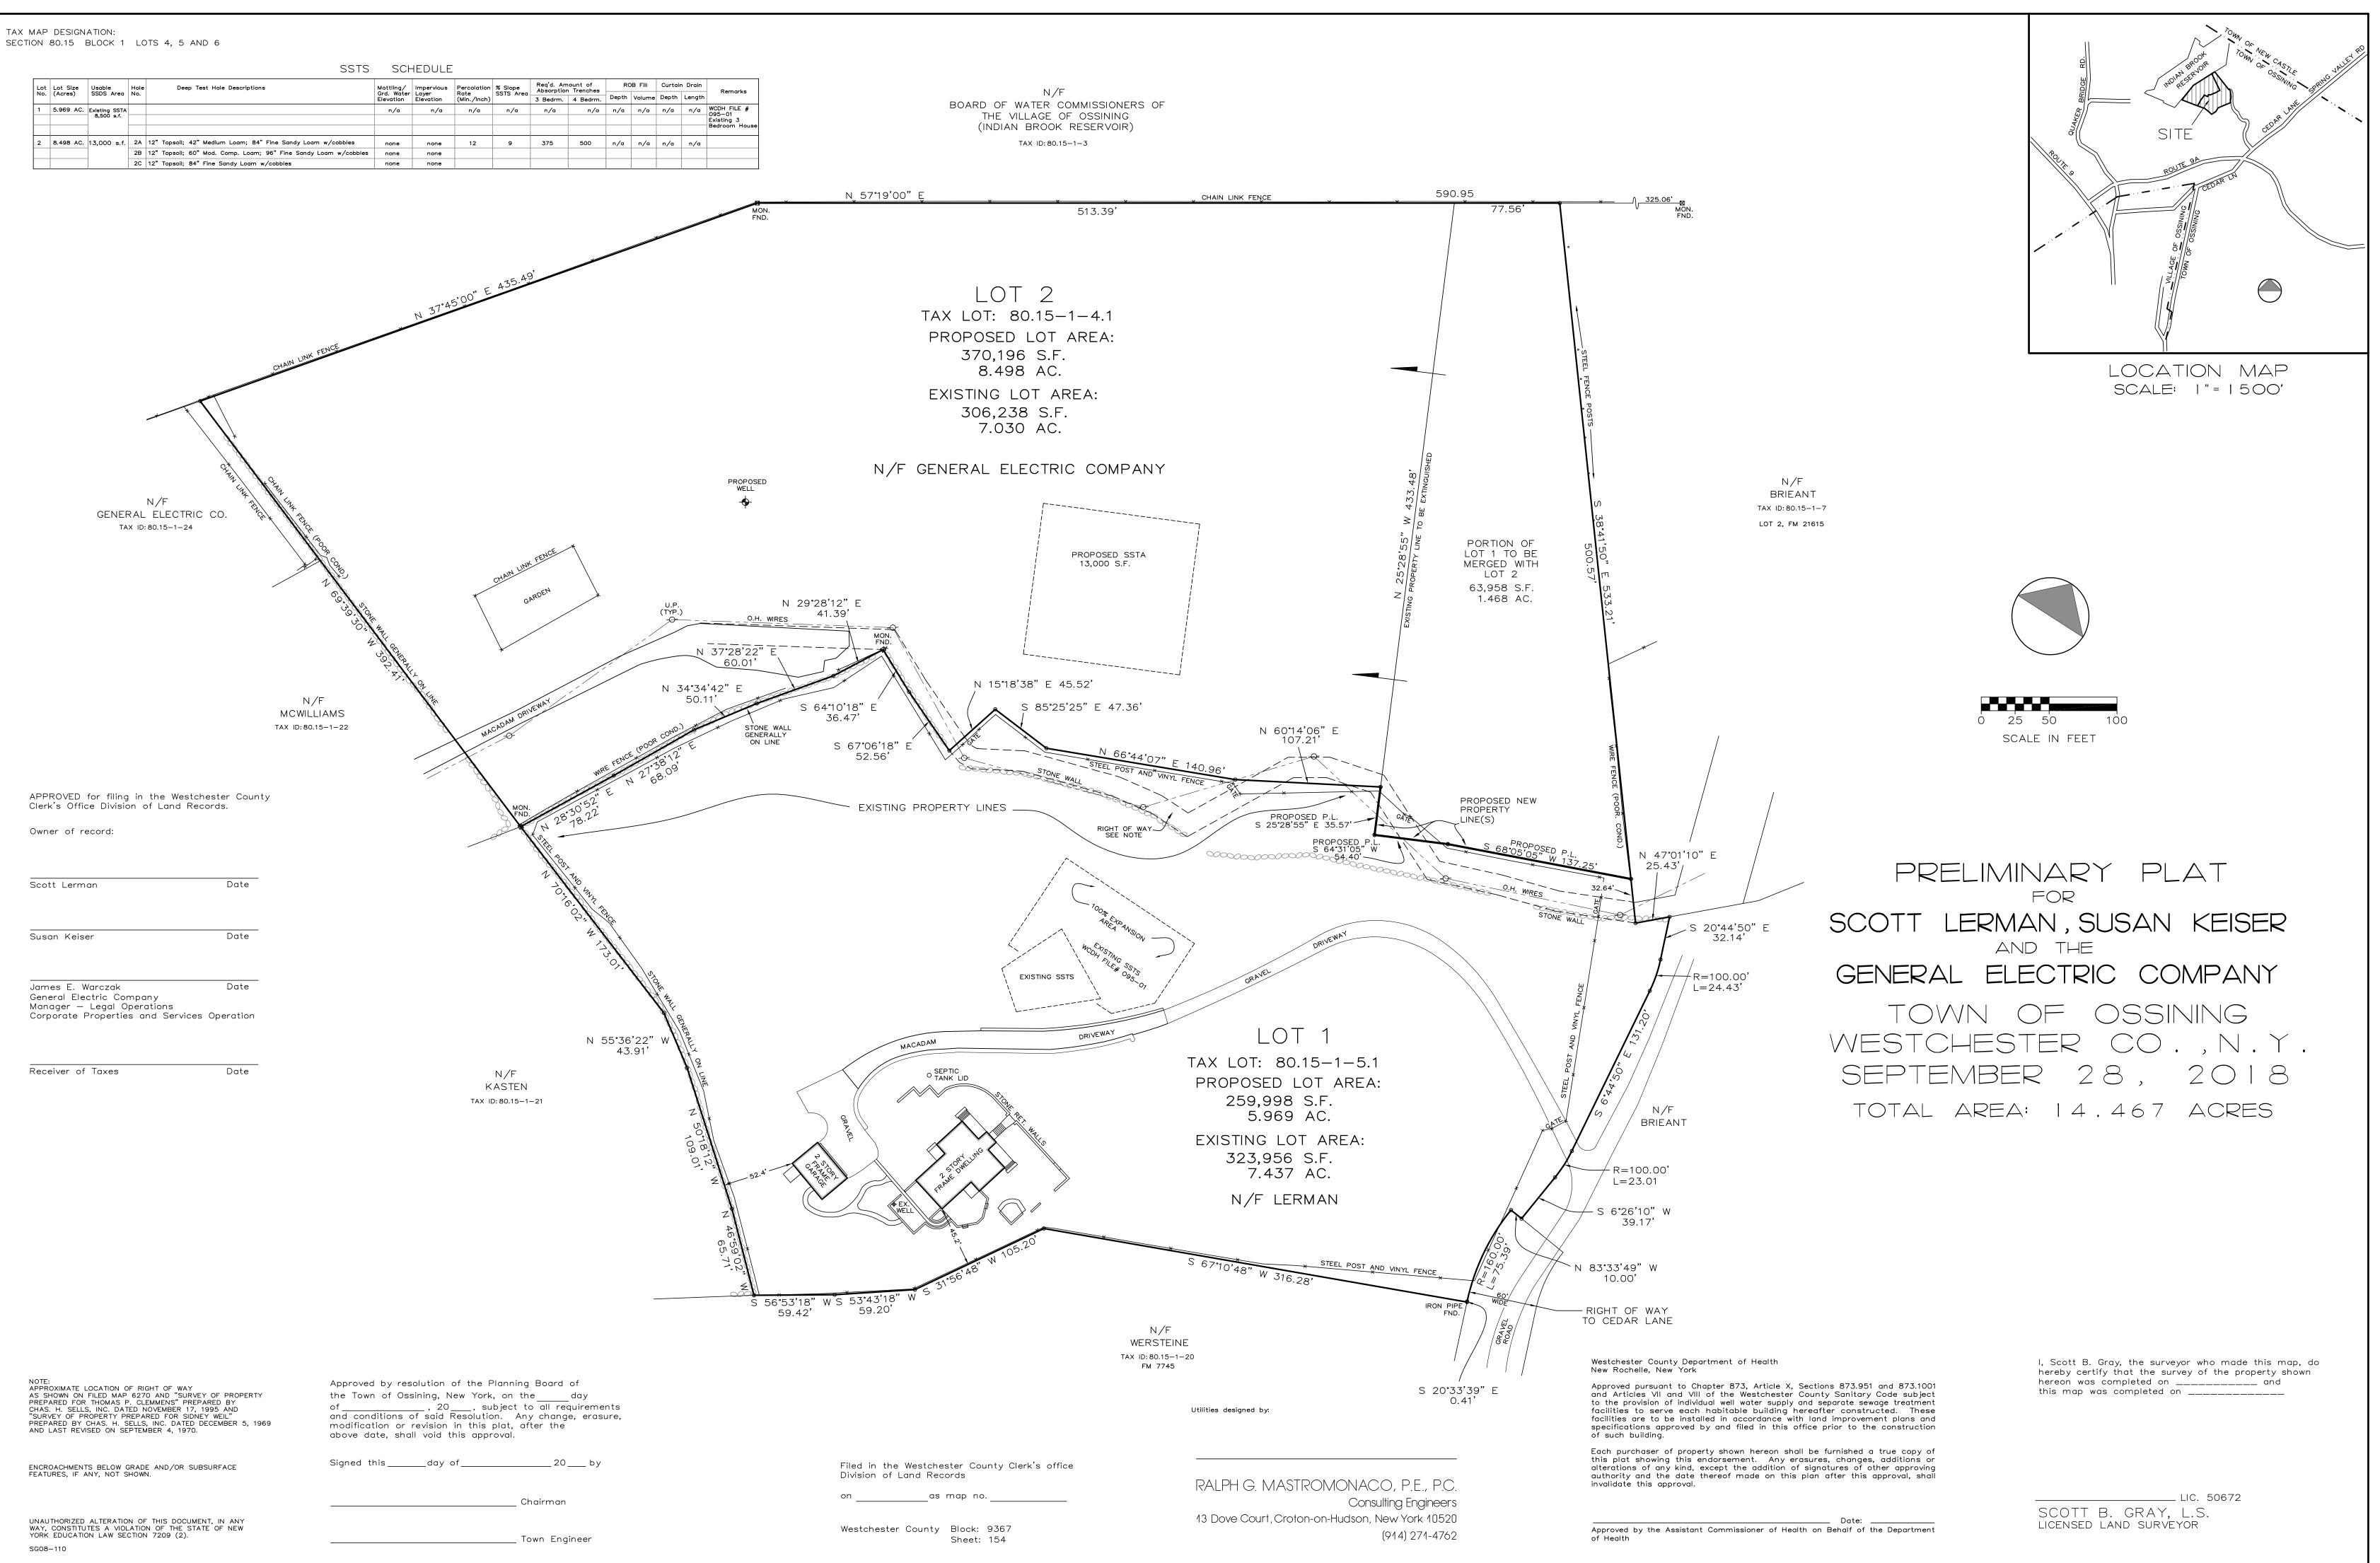

Dear Hon. Chairman and Members of the Board:

Enclosed please find ten (10) sets of the following information:

- 1. Town of Ossining Application for Planning Board,
- 2. Short Environmental Assessment Form for the Subdivision of 219 Cedar Lane dated October 9, 2018,
- 3. Letter of consent from Joshua R. Hill of General Electric dated October 2, 2018,
- 4. Preliminary Plat for Scott Lerman, Susan Keiser and the General Electric Company dated September 28, 2018 by Scott B, Gray, LS,

The fee in the amount of \$225.00 and the escrow account in the amount of \$5,000.00 are being transferred to the Town directly from General Electric.

Mr. Lerman proposes to subdivide his property and transfer 1.468 Acres of land to property owned by General Electric Company tax lot 80.15-1-5.1. The existing property line will be extinguished and <u>no new lots will be created</u>. The parcel will take its frontage from the existing GE parcel (see attached aerial map exhibit).

# RE: Subdivision Approval – Scott Lerman and Susan Keiser, Owners of 219 Cedar Lane (Section 80.15, Block 1, Lots 5.1 and 4.1)

Dear Chairman Chin:

This shall serve to confirm that General Electric Company is the owner of that certain parcel of land known as 5 Shady Lane Farm Road, Ossining, New York, which is identified on the tax map of the Town of Ossining as Section 80.15, Block 1, Lot 4.1 (the "Property").

Further, General Electric Company hereby consents to the proposed subdivision of Lot 5.1, for the purpose of merging that portion of Lot 5.1 identified on the preliminary plat (described below) as Lot 1 with the Property.

Please note that this consent is strictly limited to the configuration shown on that certain plat entitled "Preliminary Plat for Scott Lerman, Susan Keiser and the General Electric Company Town of Ossining, Westchester Co., N.Y.", dated September 28, 2018, as prepared by Ralph G. Mastromonaco, P.E., P.C. Any change to the configuration of this preliminary plat after the date of this letter shall require the further written consent of General Electric Company.

#### 219 Cedar Lane, Ossining, NY 10562

Brief Description of Proposed Action:

Project is to subdivide 7.437 Acre parcel and transfer 1.468 Acres to the adjoining property owned by General Electric. The existing property line will be extinguished and no new building lots will be created.