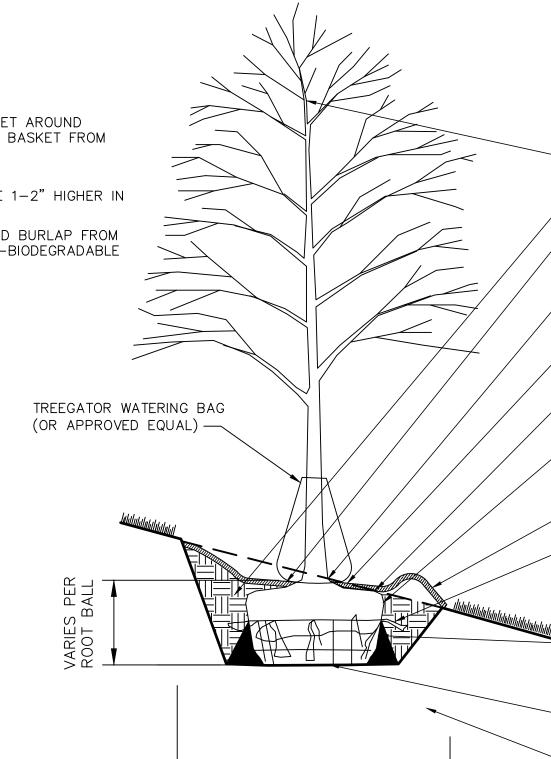

500 CY.) TO TESTING LABORATORY OR UNIVERSITY COOPERATIVE EXTENSION FOR TESTING. ALL TESTING COSTS ARE AT THE CONTRACTOR'S EXPENSE.

FOR REQUIRED SUBMITTALS.

- 2. RECYCLED CRUSHED CONCRETE AND ASPHALT MILLINGS SHALL NOT BE PLACED WITHIN 2'-6" OF FINISH GRADE IN PROPOSED LANDSCAPE AREAS. 3. IMPORTED FILL SHALL CONTAIN NO CONTAMINATION IN EXCEEDENCE OF THE APPLICABLE STATE ENVIRONMENTAL STANDARDS AND MEET THE ENVIRONMENTAL
- REQUIREMENTS FOR THE PROJECT. THE CONTRACTOR SHALL PROVIDE DOCUMENTATION OF COMPLIANCE PRIOR TO DELIVERY OF ANY FILL TO THE SITE. 4. CONTRACTOR TO LIGHTLY COMPACT ALL PLACED PLANTING SOILS AND RAISE GRADES ACCORDINGLY TO ALLOW FOR FUTURE SETTLEMENT OF PLANTING SOILS (TYP.) 5. NO STONES, WOOD CHIPS, OR DEBRIS LARGER THAN 1/2" SHALL BE ACCEPTABLE WITHIN PLANTING AREAS





CENTRAL LEADER SHALL NOT BE CUT OR DAMAGED – PLANTING SOIL AS SPECIFIED. 3" MULCH LAYER OVER 10 MIL. WEED

SOIL AND/OR MULCH SHALL NOT BE PILED AGAINST THE TRUNK OF ANY PLANT MATERIAL.

OF ORIGINAL GRADE.

SET TOP OF ROOTBALL FLUSH TO - CORNER OF ROOT SYSTEM TO BE AT LINE

PREVENTION FABRIC. DO NOT PLACE

MULCH IN CONTACT WITH TREE TRUNK.

REMOVE ALL TWINE, ROPE, WIRE, AND BURLAP FROM TOP HALF OF ROOT BALL AND ALL NON-BIODEGRADABLE MATERIAL.

- 4" HIGH EARTH SAUCER BEYOND EDGE OF ROOT BALL. IF PLANT IS SHIPPED WITH A WIRE BASKET AROUND THE ROOT BALL, CUT AND REMOVE WIRE BASKET FROM TOP HALF OF ROOT BALL

ROOT BALL DOES NOT SHIFT. BALL OF TREE TO BE PLACED ON UNDISTURBED SUBGRADE EXISTING SUBGRADE

TAMP SOIL AROUND ROOT BALL BASE

FIRMLY WITH FOOT PRESSURE SO THAT

NOTE: TREE STAKING SHOU