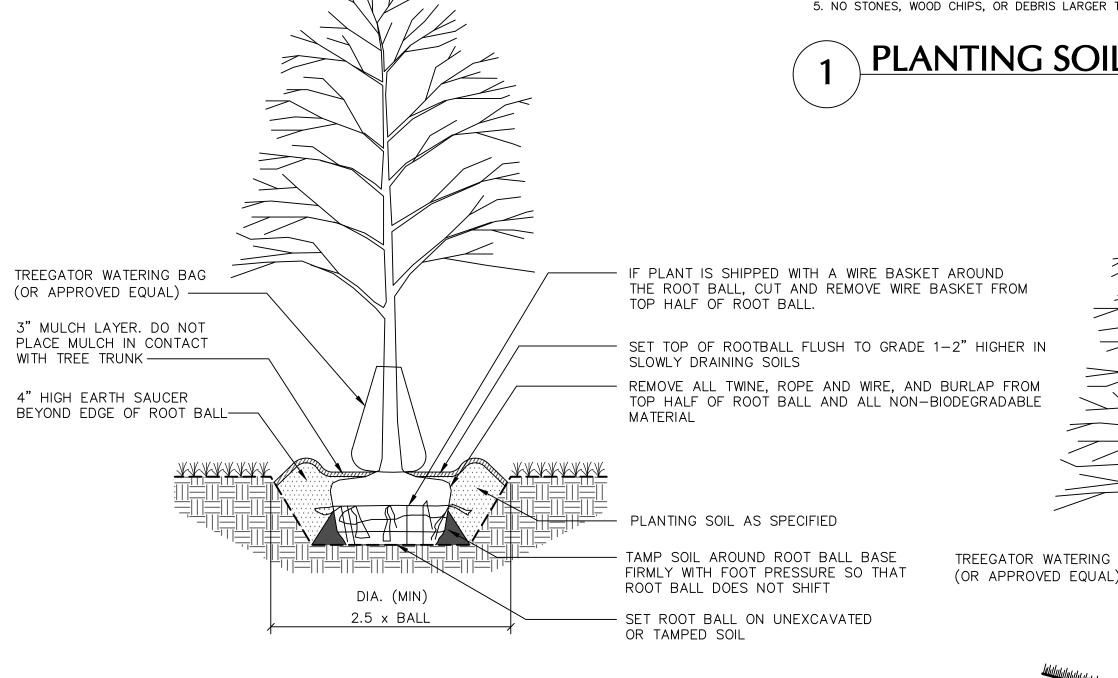

ER 500 CY.) TO TESTING LABORATORY OR UNIVERSITY COOPERATIVE EXTENSION FOR TESTING. ALL TESTING COSTS ARE AT THE CONTRACTOR'S EXPENSE.

FOR REQUIRED SUBMITTALS.

- 2. RECYCLED CRUSHED CONCRETE AND ASPHALT MILLINGS SHALL NOT BE PLACED WITHIN 2'-6" OF FINISH GRADE IN PROPOSED LANDSCAPE AREAS. 3. IMPORTED FILL SHALL CONTAIN NO CONTAMINATION IN EXCEEDENCE OF THE APPLICABLE STATE ENVIRONMENTAL STANDARDS AND MEET THE ENVIRONMENTAL
- REQUIREMENTS FOR THE PROJECT. THE CONTRACTOR SHALL PROVIDE DOCUMENTATION OF COMPLIANCE PRIOR TO DELIVERY OF ANY FILL TO THE SITE. 4. CONTRACTOR TO LIGHTLY COMPACT ALL PLACED PLANTING SOILS AND RAISE GRADES ACCORDINGLY TO ALLOW FOR FUTURE SETTLEMENT OF PLANTING SOILS (TYP.) 5. NO STONES, WOOD CHIPS, OR DEBRIS LARGER THAN 1/2" SHALL BE ACCEPTABLE WITHIN PLANTING AREAS





CENTRAL LEADER SHALL NOT BE CUT OR DAMAGED – PLANTING SOIL AS SPECIFIED. 3" MULCH LAYER OVER 10 MIL. WEED

SOIL AND/OR MULCH SHALL NOT BE PILED AGAINST THE TRUNK OF ANY PLANT MATERIAL.

OF ORIGINAL GRADE.

SET TOP OF ROOTBALL FLUSH TO - CORNER OF ROOT SYSTEM TO BE AT LINE

PREVENTION FABRIC. DO NOT PLACE

MULCH IN CONTACT WITH TREE TRUNK.

REMOVE ALL TWINE, ROPE, WIRE, AND BURLAP FROM TOP HALF OF ROOT BALL AND ALL NON-BIODEGRADABLE MATERIAL.

- 4" HIGH EARTH SAUCER BEYOND EDGE OF ROOT BALL. IF PLANT IS SHIPPED WITH A WIRE BASKET AROUND THE ROOT BALL, CUT AND REMOVE WIRE BASKET FROM TOP HALF OF ROOT BALL

ROOT BALL DOES NOT SHIFT. BALL OF TREE TO BE PLACED ON UNDISTURBED SUBGRADE EXISTING SUBGRADE

TAMP SOIL AROUND ROOT BALL BASE

FIRMLY WITH FOOT PRESSURE SO THAT

NOTE: TREE STAKING SH