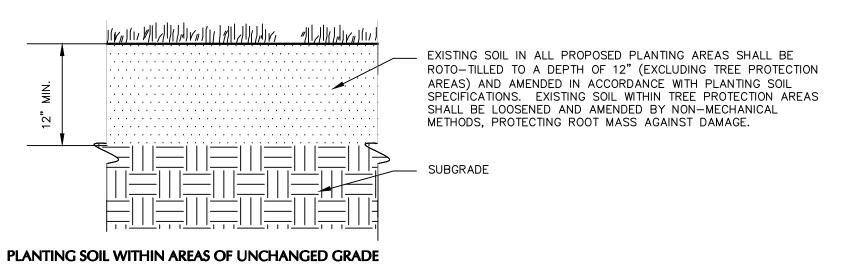

3 1/2 INCHES. WEED BY LOCAL SPOT APPLICATION OF SELECTIVE HERBICIDE ONLY AFTER GRASS IS WELL-ESTABLISHED.

TREE PLANTING

### **GENERAL NOTE:**

DUE TO GENERAL CONSTRUCTION ACTIVITIES AND ADJACENT SITE COMPACTION REQUIREMENTS. SUBGRADE SOILS WITHIN PROPOSED PLANTING AREAS TEND TO BECOME HIGHLY COMPACTED. IN ORDER TO CREATE A HEALTHY GROWTH MEDIUM TO ALLOW PROPOSED PLANTINGS TO ESTABLISH A VIGOROUS ROOT MASS, THIS SUBGRADE SOIL MUST UNDERGO A RESTORATION PROCESS. IN ADDITION, IMPORTED OR AMENDED EXISTING SOILS SHALL BE MIXED WITH SUBGRADE SOILS WHERE THEY MEET IN ORDER TO CREATE A TRANSITIONAL GRADIENT TO ALLOW FOR



6" IMPORTED PLANTING SOIL (OR AMENDED EXISTING PLANTING SOIL) SHALL BE ROTO-TILLED INTO SUBGRADE TO A DEPTH OF 12".



#### PLANTING SOIL WITHIN AREAS OF CUT OR RAISED GRADE



1. CONTRACTOR IS RESPONSIBLE TO SEND SAMPLES OF EXISTING SOILS INTENDED FOR USE IN PLANTING AREAS (1 PER 500 CY.) TO TESTING LABORATORY OR UNIVERSITY COOPERATIVE EXTENSION FOR TESTING. ALL TESTING COSTS ARE AT THE CONTRACTOR'S EXPENSE.

FOR REQUIRED SUBMITTALS.

- 2. RECYCLED CRUSHED CONCRETE AND ASPHALT MILLINGS SHALL NOT BE PLACED WITHIN 2'-6" OF FINISH GRADE IN PROPOSED LANDSCAPE AREAS. 3. IMPORTED FILL SHALL CONTAIN NO CONTAMINATION IN EXCEEDENCE OF THE APPLICABLE STATE ENVIRONMENTAL STANDARDS AND MEET THE ENVIRONMENTAL
- REQUIREMENTS FOR THE PROJECT. THE CONTRACTOR SHALL PROVIDE DOCUMENTATION OF COMPLIANCE PRIOR TO DELIVERY OF ANY FILL TO THE SITE. 4. CONTRACTOR TO LIGHTLY COMPACT ALL PLACED PLANTING SOILS AND RAISE GRADES ACCORDINGLY TO ALLOW FOR FUTURE SETTLEMENT OF PLANTING SOILS