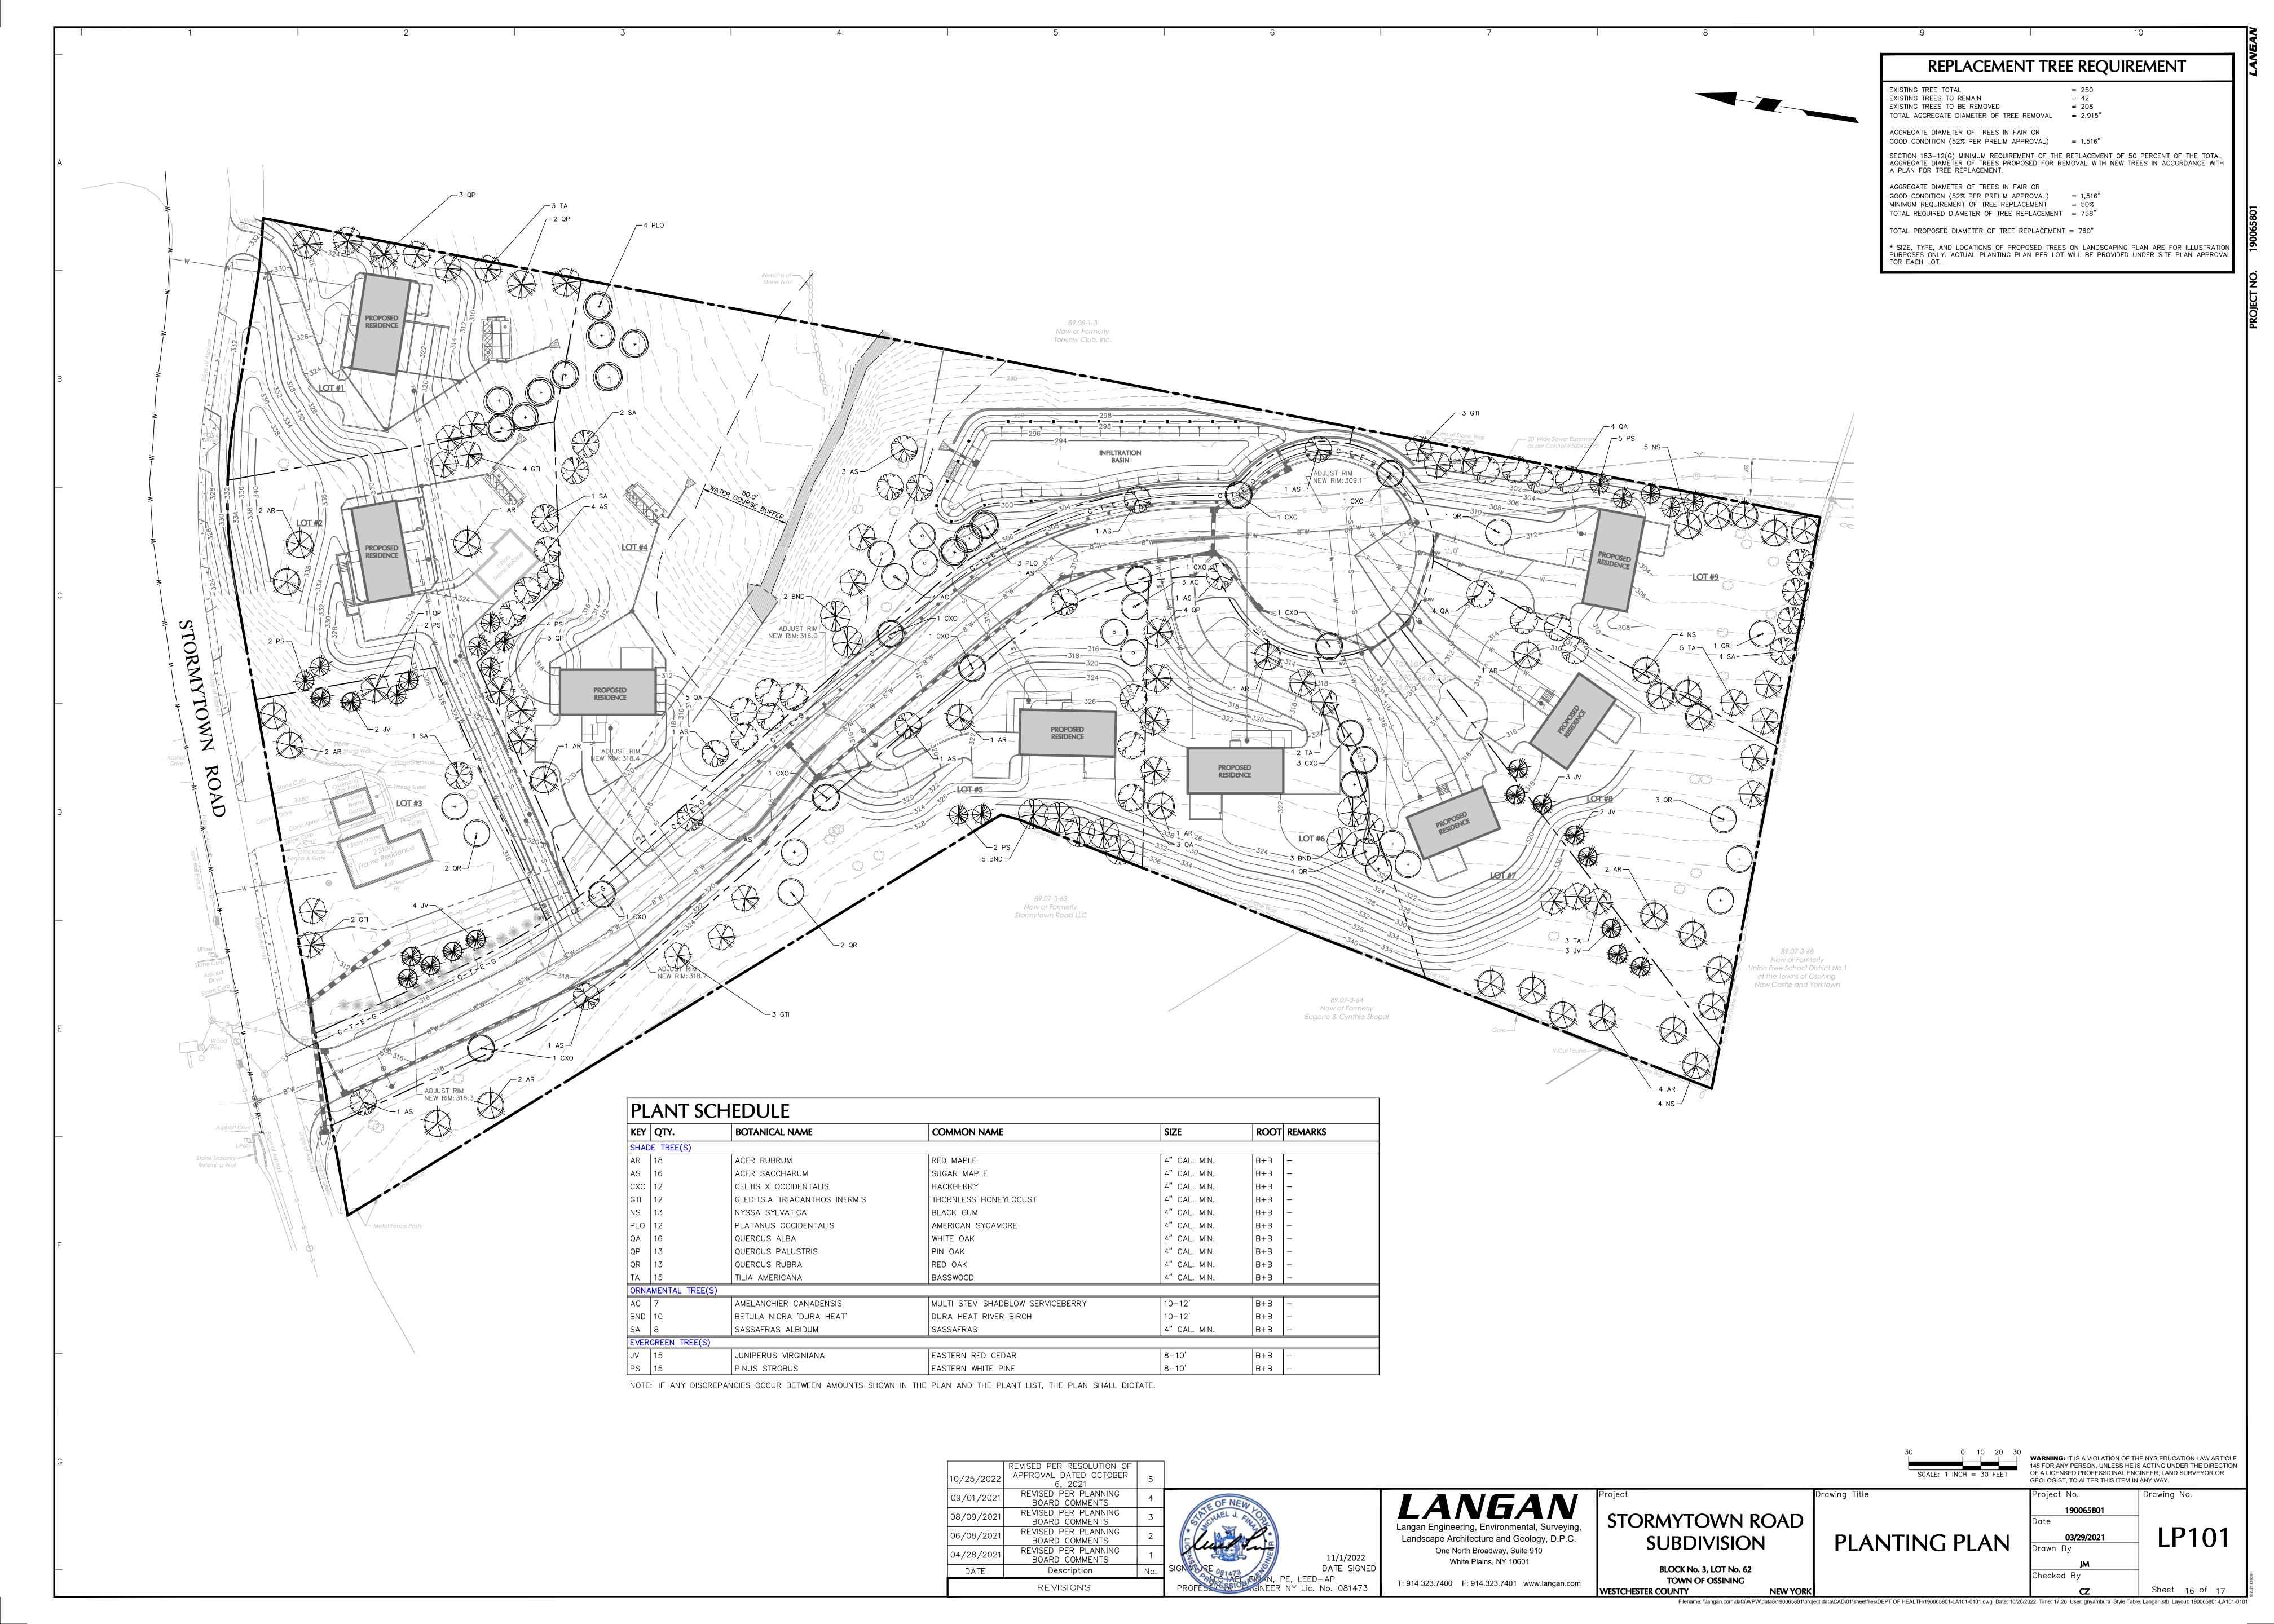

DRAWING SET TITLED "PROPOSED 10 LOT SUBDIVISION

REVISED 11/09/2020.

THAT ARE TO BE REMOVED

TOTAL TREES TO BE REMOVED

TREES WITHIN LIMIT OF DISTURBANCE AS SHOWN

ON THE PRELIMINARY SUBDIVISION APPROVAL DRAWINGS

THE FINAL SUBDIVISION APPROVAL DRAWINGS = 9 TREES

(REFER TO THE PLANTING PLAN FOR TREE REPLACEMENT REQUIREMENTS)

ADDITIONAL TREES TO BE REMOVED AS SHOWN ON

TREE REMOVAL COUNT

DEVELOPMENT," PREPARED BY ARQ. HT DESIGN GROUP INC., DATED 11/07/2018, LAST

= 199 TREES

= 208 TREES

**LEGEND** 

EXISTING TREE TO BE REMOVED

**WARNING:** IT IS A VIOLATION OF THE NYS EDUCATION LAW ARTICLE 145 FOR ANY PERSON, UNLESS HE IS ACTING UNDER THE DIRECTION OF A LICENSED PROFESSIONAL ENGINEER, LAND SURVEYOR OR GEOLOGIST, TO ALTER THIS ITEM IN ANY WAY. Drawing No. 190065801 CD102 03/29/2021



# GENERAL LANDSCAPE PLANTING NOTES

- 1. NAMES OF PLANTS AS DESCRIBED ON THIS PLAN CONFORM TO THOSE GIVEN IN "STANDARDIZED PLANT NAMES". 1942 EDITION, PREPARED BY THE AMERICAN JOINT COMMITTEE ON HORTICULTURAL NOMENCLATURE. NAMES OF PLANT VARIETIES NOT INCLUDED THEREIN CONFORM TO NAMES GENERALLY ACCEPTED IN NURSERY TRADE.
- 2. ALL EXPOSED GROUND SURFACES THAT ARE NOT PAVED WITHIN THE CONTRACT LIMIT LINE, AND THAT ARE NOT COVERED BY LANDSCAPE PLANTING OR SEEDING AS SPECIFIED, SHALL BE COVERED BY A NATURAL MULCH THAT WILL PREVENT SOIL EROSION AND THE EMANATION OF
- 3. NO PLANT SHALL BE PUT INTO THE GROUND BEFORE ROUGH GRADING HAS BEEN COMPLETED AND APPROVED BY THE PROJECT LANDSCAPE ARCHITECT OR PROJECT ENGINEER.
- 4. STANDARDS FOR TYPE, SPREAD, HEIGHT, ROOT BALL AND QUALITY OF NEW PLANT MAT